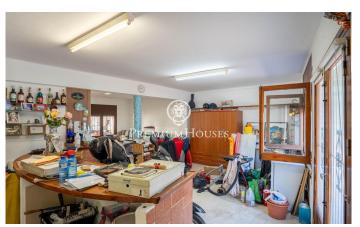

## Can Pei / Sitges

In the Can Pei neighborhood of Sitges we find this town house. The property offers the possibility of setting up a business on the ground floor and a home on the upper floor. The house has clear views. The house is divided into two floors. On the ground floor it has a kitchen, a bathroom, a storage room and a patio. This space was used as a bar. On the upper floor, we find the day area composed of a small living-dining room, a kitchen (with access to a terrace) and a full bathroom. The night area consists of three rooms. One is double and the other two are single. From the double room and a single room there is an access to a balcony with views of the street. The house is to be renovated and is allowed to build higher and extend the property. The Can Pei neighborhood of Sitges is known for its tranquility and easy access to essential services. In the neighborhood we find the Barcelona Institute of Arts. Additionally, it has easy access to the C-32 towards Barcelona and the airport.