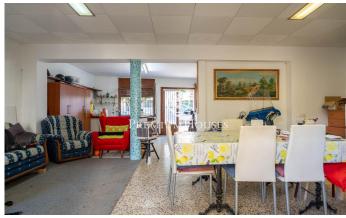

## Can Pei / Sitges

In the Can Pei neighborhood of Sitges we find this town house. The property offers the possibility of setting up a business on the ground floor and a home on the upper floor. The house has clear views. The house is divided into two floors. On the ground floor it has a kitchen, a bathroom, a storage room and a patio. This space was used as a bar. On the upper floor, we find the day area composed of a small living-dining room, a kitchen (with access to a terrace) and a full bathroom. The night area consists of three rooms. One is double and the other two are single. From the double room and a single room there is an access to a balcony with views of the street. The house is to be renovated and is allowed to build higher and extend the property. The Can Pei neighborhood of Sitges is known for its tranquility and easy access to essential services. In the neighborhood we find the Barcelona Institute of Arts. Additionally, it has easy access to the C-32 towards Barcelona and the airport.