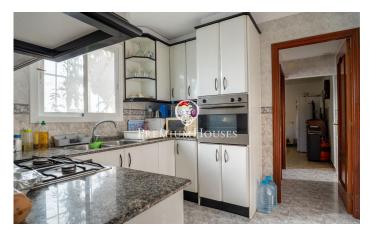

## Can Pei / Sitges

In the Can Pei neighborhood of Sitges we find this town house. The property offers the possibility of setting up a business on the ground floor and a home on the upper floor. The house has clear views. The house is divided into two floors. On the ground floor it has a kitchen, a bathroom, a storage room and a patio. This space was used as a bar. On the upper floor, we find the day area composed of a small living-dining room, a kitchen (with access to a terrace) and a full bathroom. The night area consists of three rooms. One is double and the other two are single. From the double room and a single room there is an access to a balcony with views of the street. The house is to be renovated and is allowed to build higher and extend the property. The Can Pei neighborhood of Sitges is known for its tranquility and easy access to essential services. In the neighborhood we find the Barcelona Institute of Arts. Additionally, it has easy access to the C-32 towards Barcelona and the airport.