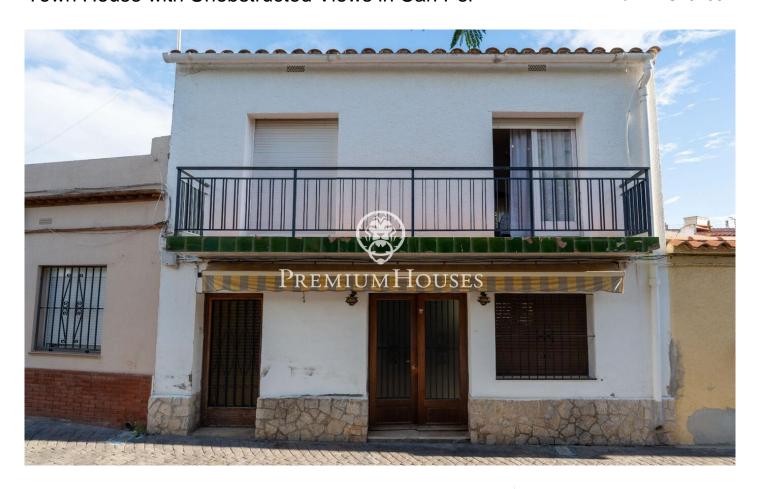

## Town House with Unobstructed Views in Can Pei

## Can Pei / Sitges

In the Can Pei neighborhood of Sitges we find this town house. The property offers the possibility of setting up a business on the ground floor and a home on the upper floor. The house has clear views. The house is divided into two floors. On the ground floor it has a kitchen, a bathroom, a storage room and a patio. This space was used as a bar. On the upper floor, we find the day area composed of a small living-dining room, a kitchen (with access to a terrace) and a full bathroom. The night area consists of three rooms. One is double and the other two are single. From the double room and a single room there is an access to a balcony with views of the street. The house is to be renovated and is allowed to build higher and extend the property. The Can Pei neighborhood of Sitges is known for its tranquility and easy access to essential services. In the neighborhood we find the Barcelona Institute of Arts. Additionally, it has easy access to the C-32 towards Barcelona and the airport.