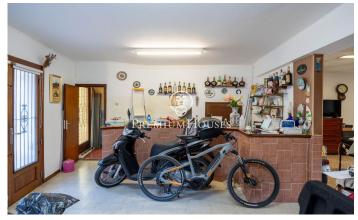

## Can Pei / Sitges

In the Can Pei neighborhood of Sitges we find this town house. The property offers the possibility of setting up a business on the ground floor and a home on the upper floor. The house has clear views. The house is divided into two floors. On the ground floor it has a kitchen, a bathroom, a storage room and a patio. This space was used as a bar. On the upper floor, we find the day area composed of a small living-dining room, a kitchen (with access to a terrace) and a full bathroom. The night area consists of three rooms. One is double and the other two are single. From the double room and a single room there is an access to a balcony with views of the street. The house is to be renovated and is allowed to build higher and extend the property. The Can Pei neighborhood of Sitges is known for its tranquility and easy access to essential services. In the neighborhood we find the Barcelona Institute of Arts. Additionally, it has easy access to the C-32 towards Barcelona and the airport.