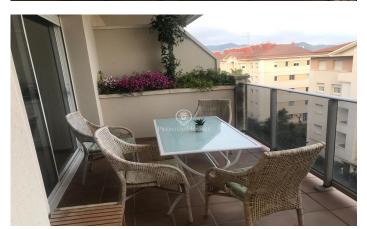

## Can Pei / Sitges

In Can Pei we find this south oriented apartment with a terrace. It is located in a community with elevator and swimming pool. Its large size makes it ideal for families. Upon entering the apartment we find a large hall that gives access to the living-dining room. This room has great light and direct access to the terrace. Thanks to its south orientation we have natural light all day. The kitchen is a very good size and has a utility room. In the night area we have an en-suite room with a full bathroom and fitted wardrobes. Then we have two double rooms and one single with a shared bathroom. All rooms are exterior. Can Pei is characterized by being a very quiet and familiar area. It has several schools and quick access to public transport and the beach. All this without giving up being within a reasonable distance on foot from the center of town. It has a very good connection with the C-32 motorway to Barcelona and the airport. Major holder: no Rental rate: €2,056.31 Previous contract: €1,854

## €2,056

119 m<sup>2</sup>

4 Bedrooms

2 Bathrooms

Pool

A/C

Heating

Sea views

Lift

Terrace