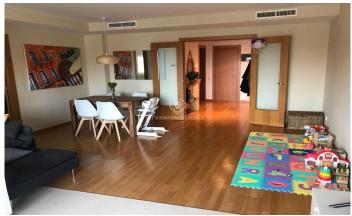

## Can Pei / Sitges

In Can Pei we find this south oriented apartment with a terrace. It is located in a community with elevator and swimming pool. Its large size makes it ideal for families. Upon entering the apartment we find a large hall that gives access to the living-dining room. This room has great light and direct access to the terrace. Thanks to its south orientation we have natural light all day. The kitchen is a very good size and has a utility room. In the night area we have an en-suite room with a full bathroom and fitted wardrobes. Then we have two double rooms and one single with a shared bathroom. All rooms are exterior. Can Pei is characterized by being a very quiet and familiar area. It has several schools and quick access to public transport and the beach. All this without giving up being within a reasonable distance on foot from the center of town. It has a very good connection with the C-32 motorway to Barcelona and the airport. Major holder: no Rental rate: €2,056.31 Previous contract: €1,854