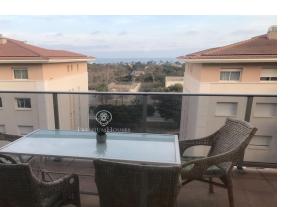

## Can Pei / Sitges

In Can Pei we find this south oriented apartment with a terrace. It is located in a community with elevator and swimming pool. Its large size makes it ideal for families. Upon entering the apartment we find a large hall that gives access to the living-dining room. This room has great light and direct access to the terrace. Thanks to its south orientation we have natural light all day. The kitchen is a very good size and has a utility room. In the night area we have an en-suite room with a full bathroom and fitted wardrobes. Then we have two double rooms and one single with a shared bathroom. All rooms are exterior. Can Pei is characterized by being a very quiet and familiar area. It has several schools and quick access to public transport and the beach. All this without giving up being within a reasonable distance on foot from the center of town. It has a very good connection with the C-32 motorway to Barcelona and the airport. Major holder: no Rental rate: €2,056.31 Previous contract: €1,854

## €2,056

119 m<sup>2</sup>

4 Bedrooms

2 Bathrooms

Pool

A/C

Heating

Sea views

Lift

Terrace