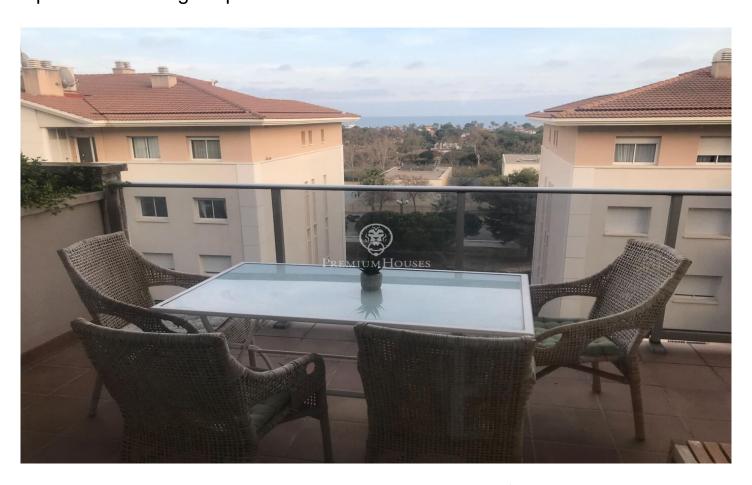

## Can Pei / Sitges

In Can Pei we find this south oriented apartment with a terrace. It is located in a community with elevator and swimming pool. Its large size makes it ideal for families. Upon entering the apartment we find a large hall that gives access to the living-dining room. This room has great light and direct access to the terrace. Thanks to its south orientation we have natural light all day. The kitchen is a very good size and has a utility room. In the night area we have an en-suite room with a full bathroom and fitted wardrobes. Then we have two double rooms and one single with a shared bathroom. All rooms are exterior. Can Pei is characterized by being a very quiet and familiar area. It has several schools and quick access to public transport and the beach. All this without giving up being within a reasonable distance on foot from the center of town. It has a very good connection with the C-32 motorway to Barcelona and the airport. Major holder: no Rental rate: €2,056.31 Previous contract: €1,854

## €2,056

119 m<sup>2</sup>

4 Bedrooms

2 Bathrooms

Pool

A/C

Heating

Sea views

Lift

Terrace