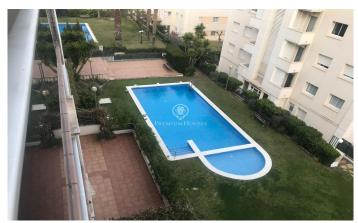

## Can Pei / Sitges

In Can Pei we find this south oriented apartment with a terrace. It is located in a community with elevator and swimming pool. Its large size makes it ideal for families. Upon entering the apartment we find a large hall that gives access to the living-dining room. This room has great light and direct access to the terrace. Thanks to its south orientation we have natural light all day. The kitchen is a very good size and has a utility room. In the night area we have an en-suite room with a full bathroom and fitted wardrobes. Then we have two double rooms and one single with a shared bathroom. All rooms are exterior. Can Pei is characterized by being a very quiet and familiar area. It has several schools and quick access to public transport and the beach. All this without giving up being within a reasonable distance on foot from the center of town. It has a very good connection with the C-32 motorway to Barcelona and the airport. Major holder: no Rental rate: €2,056.31 Previous contract: €1,854

## €2,056

119 m<sup>2</sup>

4 Bedrooms

2 Bathrooms

Pool

A/C

Heating

Sea views