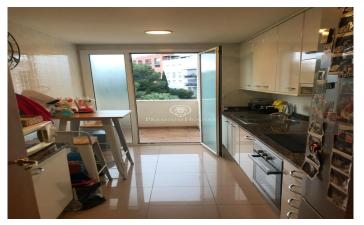

## Can Pei / Sitges

In Can Pei we find this south oriented apartment with a terrace. It is located in a community with elevator and swimming pool. Its large size makes it ideal for families. Upon entering the apartment we find a large hall that gives access to the living-dining room. This room has great light and direct access to the terrace. Thanks to its south orientation we have natural light all day. The kitchen is a very good size and has a utility room. In the night area we have an en-suite room with a full bathroom and fitted wardrobes. Then we have two double rooms and one single with a shared bathroom. All rooms are exterior. Can Pei is characterized by being a very quiet and familiar area. It has several schools and quick access to public transport and the beach. All this without giving up being within a reasonable distance on foot from the center of town. It has a very good connection with the C-32 motorway to Barcelona and the airport. Major holder: no Rental rate: €2,056.31 Previous contract: €1,854

Lift

Terrace