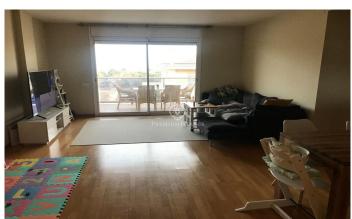

## Can Pei / Sitges

In Can Pei we find this south oriented apartment with a terrace. It is located in a community with elevator and swimming pool. Its large size makes it ideal for families. Upon entering the apartment we find a large hall that gives access to the living-dining room. This room has great light and direct access to the terrace. Thanks to its south orientation we have natural light all day. The kitchen is a very good size and has a utility room. In the night area we have an en-suite room with a full bathroom and fitted wardrobes. Then we have two double rooms and one single with a shared bathroom. All rooms are exterior. Can Pei is characterized by being a very quiet and familiar area. It has several schools and quick access to public transport and the beach. All this without giving up being within a reasonable distance on foot from the center of town. It has a very good connection with the C-32 motorway to Barcelona and the airport. Major holder: no Rental rate: €2,056.31 Previous contract: €1,854