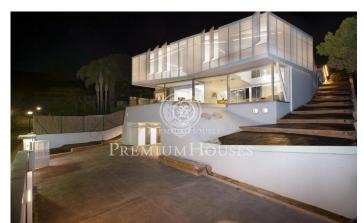

## Can Girona / Sitges

Spectacular home by renowned architect that is difficult to do justice to in the photographs. Open through large windows and glass walls to magnificent views of the sea and the golf course, with the latest advances in home automation and energy efficiency, with very high ceilings and large spaces, it was designed for a family looking for a modern home, of great privacy and tranquility and at the same time, close to the center of Sitges. From the main stone entrance there is access to a parking with capacity for at least three cars, washing-drying area and a room for the house machinery: aerothermal heating, water depurtion, water softener and swimming pool machines. Your access to the first floor with an elevator or through the stairs on the left side of the house, where there is a large and bright living room at two heights, which delights lovers of design and good taste, by the exquisite project in which the pool can be seen from the living room as it was a picture. The fully equipped kitchen with unbeatable sea views, as well as the living room, which have access to a terrace that has white aluminum enclosure system to obtain the greatest privacy. There is a bedroom with a built-in closet, with a full bathroom with shower. On the second fl...