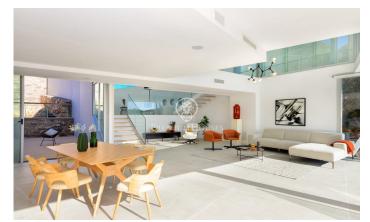

## Can Girona / Sitges

Spectacular home by renowned architect that is difficult to do justice to in the photographs. Open through large windows and glass walls to magnificent views of the sea and the golf course, with the latest advances in home automation and energy efficiency, with very high ceilings and large spaces, it was designed for a family looking for a modern home, of great privacy and tranquility and at the same time, close to the center of Sitges. From the main stone entrance there is access to a parking with capacity for at least three cars, washing-drying area and a room for the house machinery: aerothermal heating, water depurtion, water softener and swimming pool machines. Your access to the first floor with an elevator or through the stairs on the left side of the house, where there is a large and bright living room at two heights, which delights lovers of design and good taste, by the exquisite project in which the pool can be seen from the living room as it was a picture. The fully equipped kitchen with unbeatable sea views, as well as the living room, which have access to a terrace that has white aluminum enclosure system to obtain the greatest privacy. There is a bedroom with a built-in closet, with a full bathroom with shower. On the second fl...