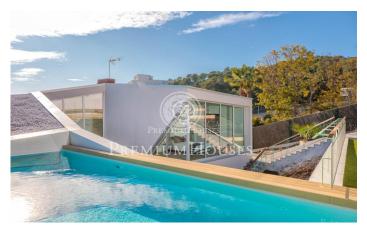

## Can Girona / Sitges

Spectacular home by renowned architect that is difficult to do justice to in the photographs. Open through large windows and glass walls to magnificent views of the sea and the golf course, with the latest advances in home automation and energy efficiency, with very high ceilings and large spaces, it was designed for a family looking for a modern home, of great privacy and tranquility and at the same time, close to the center of Sitges. From the main stone entrance there is access to a parking with capacity for at least three cars, washing-drying area and a room for the house machinery: aerothermal heating, water depurtion, water softener and swimming pool machines. Your access to the first floor with an elevator or through the stairs on the left side of the house, where there is a large and bright living room at two heights, which delights lovers of design and good taste, by the exquisite project in which the pool can be seen from the living room as it was a picture. The fully equipped kitchen with unbeatable sea views, as well as the living room, which have access to a terrace that has white aluminum enclosure system to obtain the greatest privacy. There is a bedroom with a built-in closet, with a full bathroom with shower. On the second fl...