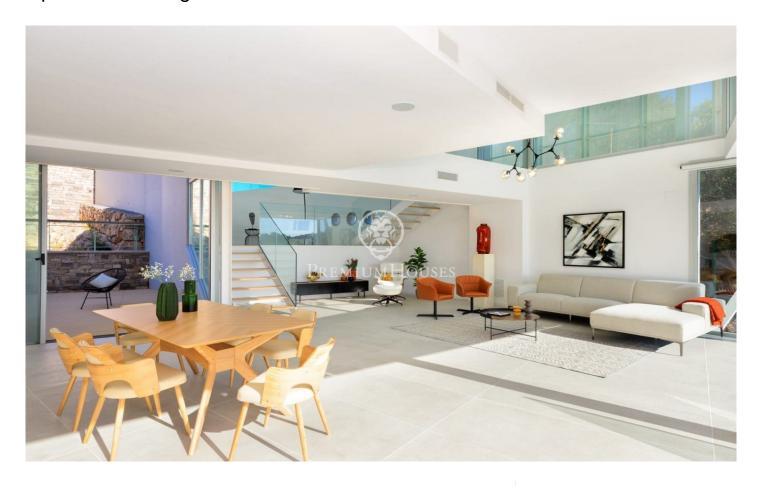

## Can Girona / Sitges

Spectacular home by renowned architect that is difficult to do justice to in the photographs. Open through large windows and glass walls to magnificent views of the sea and the golf course, with the latest advances in home automation and energy efficiency, with very high ceilings and large spaces, it was designed for a family looking for a modern home, of great privacy and tranquility and at the same time, close to the center of Sitges. From the main stone entrance there is access to a parking with capacity for at least three cars, washing-drying area and a room for the house machinery: aerothermal heating, water depurtion, water softener and swimming pool machines. Your access to the first floor with an elevator or through the stairs on the left side of the house, where there is a large and bright living room at two heights, which delights lovers of design and good taste, by the exquisite project in which the pool can be seen from the living room as it was a picture. The fully equipped kitchen with unbeatable sea views, as well as the living room, which have access to a terrace that has white aluminum enclosure system to obtain the greatest privacy. There is a bedroom with a built-in closet, with a full bathroom with shower. On the second fl...