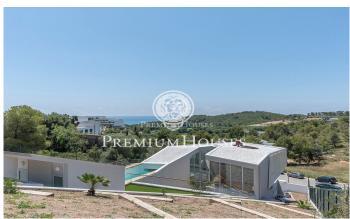

## Can Girona / Sitges

Spectacular home by renowned architect that is difficult to do justice to in the photographs. Open through large windows and glass walls to magnificent views of the sea and the golf course, with the latest advances in home automation and energy efficiency, with very high ceilings and large spaces, it was designed for a family looking for a modern home, of great privacy and tranquility and at the same time, close to the center of Sitges. From the main stone entrance there is access to a parking with capacity for at least three cars, washing-drying area and a room for the house machinery: aerothermal heating, water depurtion, water softener and swimming pool machines. Your access to the first floor with an elevator or through the stairs on the left side of the house, where there is a large and bright living room at two heights, which delights lovers of design and good taste, by the exquisite project in which the pool can be seen from the living room as it was a picture. The fully equipped kitchen with unbeatable sea views, as well as the living room, which have access to a terrace that has white aluminum enclosure system to obtain the greatest privacy. There is a bedroom with a built-in closet, with a full bathroom with shower. On the second fl...