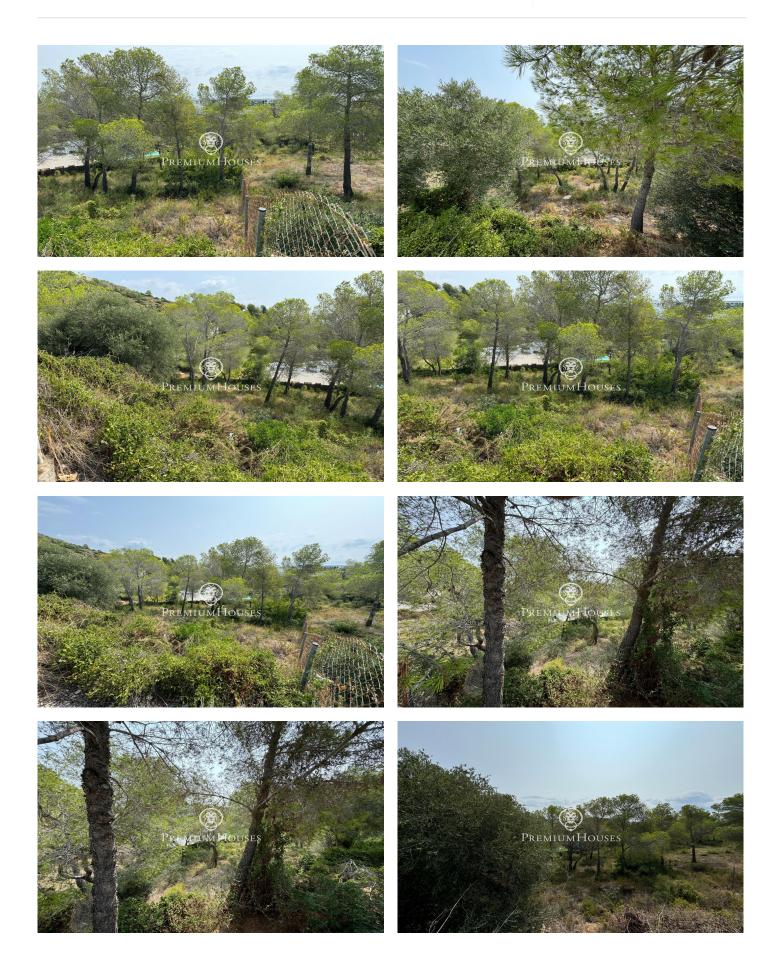

## Can Girona / Sitges

This plot is located in the Can Girona neighborhood of Sitges. The plot stands out for its clear views of the sea. The plot has 1,201m2 and it is possible to build an isolated single-family home of 240 built square meters spread over the ground floor, first floor and attic floor with 50% of the ceiling of the standard floor. Urban planning standard (Key 16c s - Residential building zone): Minimum plot: 1,200m2 Maximum buildability of 0.20m2/m2 of land Maximum occupancy of 20% if the slope is less than or equal to 30% Maximum occupancy of 15% if the slope is between 30% and 50% Maximum occupancy of 10% if the slope is greater than 50% Minimum facade of 20m Regulatory height of 10.60m. Auxiliary construction with 5% occupancy Permitted use: Isolated building The Can Girona neighborhood of Sitges is one of the most exclusive neighborhoods in the municipality and has a privileged location with respect to golf. The neighborhood has private security.

## €700,000

1,201 m<sup>2</sup> plot Sea views

Avda. Camí dels Capellans, 81 Local 3 Sitges Tel: +34 93 809 72 40

Avda. Camí dels Capellans, 81 Local 3 Sitges Tel: +34 93 809 72 40

Contact us for more information or to arrange a viewing Tel: +34 93 809 72 40 sitges@premiumhouses.com