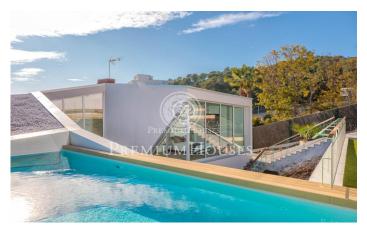

## Can girona / Sitges

Spectacular home for sale or rent by architect that is difficult to do justice to in the photographs. Open through large windows and glass walls to magnificent views of the sea and the golf course, with the latest advances in home automation and energy efficiency, with very high ceilings and large spaces, it was designed for a family looking for a modern home, of great privacy and tranquility and at the same time, close to the center of Sitges. From the main stone entrance there is access to a parking with capacity for at least three cars, washing-drying area and a room for the house machinery: aerothermal heating, water depurtion, water softener and swimming pool machines. Your access to the first floor with an elevator or through the stairs on the left side of the house, where there is a large and bright living room at two heights, which delights lovers of design and good taste, by the exquisite project in which the pool can be seen from the living room as it was a picture. The fully equipped kitchen with unbeatable sea views, as well as the living room, which have access to a terrace that has white aluminum enclosure system to obtain the greatest privacy. There is a bedroom with a built-in closet, with a full bathroom with shower. On the s...