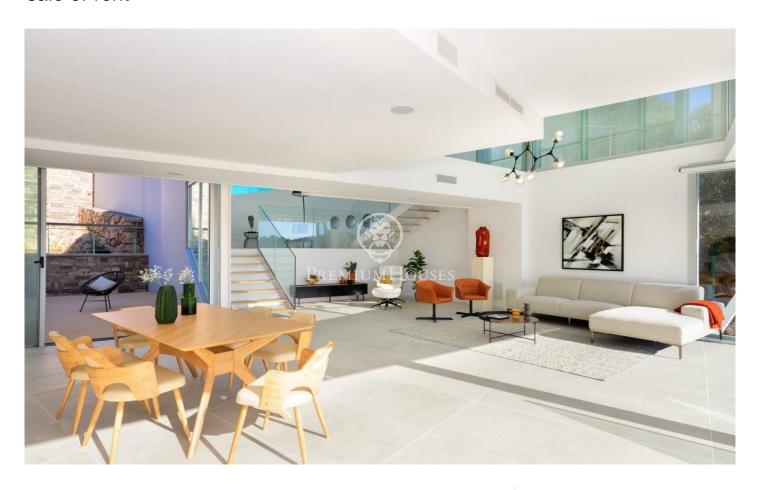

## Can girona / Sitges

Spectacular home for sale or rent by architect that is difficult to do justice to in the photographs. Open through large windows and glass walls to magnificent views of the sea and the golf course, with the latest advances in home automation and energy efficiency, with very high ceilings and large spaces, it was designed for a family looking for a modern home, of great privacy and tranquility and at the same time, close to the center of Sitges. From the main stone entrance there is access to a parking with capacity for at least three cars, washing-drying area and a room for the house machinery: aerothermal heating, water depurtion, water softener and swimming pool machines. Your access to the first floor with an elevator or through the stairs on the left side of the house, where there is a large and bright living room at two heights, which delights lovers of design and good taste, by the exquisite project in which the pool can be seen from the living room as it was a picture. The fully equipped kitchen with unbeatable sea views, as well as the living room, which have access to a terrace that has white aluminum enclosure system to obtain the greatest privacy. There is a bedroom with a built-in closet, with a full bathroom with shower. On the s...