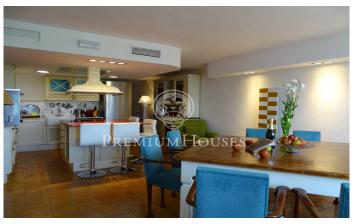

## Aiguadolc / Sitges

Luxurious duplex of 180m2 with sea views, decorated in a style between Provencal and Tuscan, with exquisite taste. TEMPORARY RENTAL FROM SEPTEMBER '25 TO JULY '26. AUGUST NOT AVAILABLE. The floor is made of handmade clay and the doors are made of antique oak of more than 150 years old. It has three bedrooms, two of them with double beds, and a cinema room with a high resolution projector. The living room has huge velvet armchairs in front of a marble fireplace, with paintings by Miró and Reig. On the second floor, a spacious dining-kitchen area, with a huge table next to the door to the terrace, from which you can see the sea. The kitchen is modern and fully equipped. The apartment has direct access to the communal garden for private use. The apartment is located near beautiful sandy beaches, next to the heart of the marina of Aiguadolc. The contrast between the modern moorings and the architectural essence of the old fishing villages is very attractive. There is a Carrefour 5 minutes walk from the apartment; the train station is a ten minute walk away and buses to Barcelona are nearby. Sitges is an old fishing village that retains all the charm of the old days. Its medieval notes stand out and it has 4 km of beach. The old town is located on a hill next to the se...