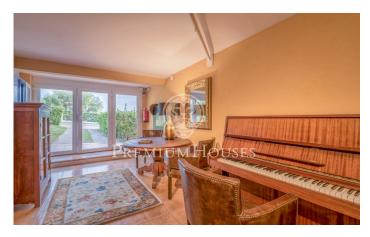

## Aiguadolc / Sitges

Luxurious duplex of 180m2 with sea views, decorated in a style between Provencal and Tuscan, with exquisite taste. TEMPORARY RENTAL FROM SEPTEMBER '25 TO JULY '26. AUGUST NOT AVAILABLE. The floor is made of handmade clay and the doors are made of antique oak of more than 150 years old. It has three bedrooms, two of them with double beds, and a cinema room with a high resolution projector. The living room has huge velvet armchairs in front of a marble fireplace, with paintings by Miró and Reig. On the second floor, a spacious dining-kitchen area, with a huge table next to the door to the terrace, from which you can see the sea. The kitchen is modern and fully equipped. The apartment has direct access to the communal garden for private use. The apartment is located near beautiful sandy beaches, next to the heart of the marina of Aiguadolc. The contrast between the modern moorings and the architectural essence of the old fishing villages is very attractive. There is a Carrefour 5 minutes walk from the apartment; the train station is a ten minute walk away and buses to Barcelona are nearby. Sitges is an old fishing village that retains all the charm of the old days. Its medieval notes stand out and it has 4 km of beach. The old town is located on a hill next to the se...