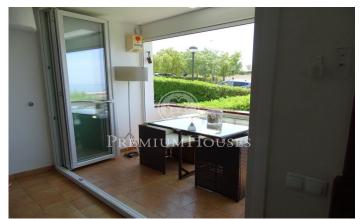

## Aiguadolc / Sitges

Luxurious duplex of 180m2 with sea views, decorated in a style between Provencal and Tuscan, with exquisite taste. TEMPORARY RENTAL FROM SEPTEMBER '25 TO JULY '26. AUGUST NOT AVAILABLE. The floor is made of handmade clay and the doors are made of antique oak of more than 150 years old. It has three bedrooms, two of them with double beds, and a cinema room with a high resolution projector. The living room has huge velvet armchairs in front of a marble fireplace, with paintings by Miró and Reig. On the second floor, a spacious dining-kitchen area, with a huge table next to the door to the terrace, from which you can see the sea. The kitchen is modern and fully equipped. The apartment has direct access to the communal garden for private use. The apartment is located near beautiful sandy beaches, next to the heart of the marina of Aiguadolc. The contrast between the modern moorings and the architectural essence of the old fishing villages is very attractive. There is a Carrefour 5 minutes walk from the apartment; the train station is a ten minute walk away and buses to Barcelona are nearby. Sitges is an old fishing village that retains all the charm of the old days. Its medieval notes stand out and it has 4 km of beach. The old town is located on a hill next to the se...