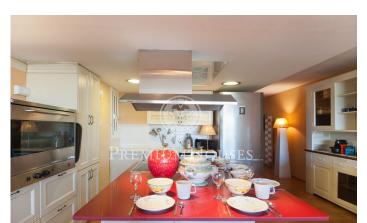

## Aiguadolc / Sitges

Luxurious duplex of 180m2 with sea views, decorated in a style between Provencal and Tuscan, with exquisite taste. TEMPORARY RENTAL FROM SEPTEMBER '25 TO JULY '26. AUGUST NOT AVAILABLE. The floor is made of handmade clay and the doors are made of antique oak of more than 150 years old. It has three bedrooms, two of them with double beds, and a cinema room with a high resolution projector. The living room has huge velvet armchairs in front of a marble fireplace, with paintings by Miró and Reig. On the second floor, a spacious dining-kitchen area, with a huge table next to the door to the terrace, from which you can see the sea. The kitchen is modern and fully equipped. The apartment has direct access to the communal garden for private use. The apartment is located near beautiful sandy beaches, next to the heart of the marina of Aiguadolc. The contrast between the modern moorings and the architectural essence of the old fishing villages is very attractive. There is a Carrefour 5 minutes walk from the apartment; the train station is a ten minute walk away and buses to Barcelona are nearby. Sitges is an old fishing village that retains all the charm of the old days. Its medieval notes stand out and it has 4 km of beach. The old town is located on a hill next to the se...