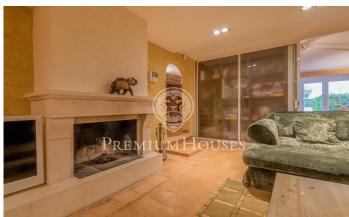

## Aiguadolc / Sitges

Luxurious duplex of 180m2 with sea views, decorated in a style between Provencal and Tuscan, with exquisite taste. TEMPORARY RENTAL FROM SEPTEMBER '25 TO JULY '26. AUGUST NOT AVAILABLE. The floor is made of handmade clay and the doors are made of antique oak of more than 150 years old. It has three bedrooms, two of them with double beds, and a cinema room with a high resolution projector. The living room has huge velvet armchairs in front of a marble fireplace, with paintings by Miró and Reig. On the second floor, a spacious dining-kitchen area, with a huge table next to the door to the terrace, from which you can see the sea. The kitchen is modern and fully equipped. The apartment has direct access to the communal garden for private use. The apartment is located near beautiful sandy beaches, next to the heart of the marina of Aiguadolc. The contrast between the modern moorings and the architectural essence of the old fishing villages is very attractive. There is a Carrefour 5 minutes walk from the apartment; the train station is a ten minute walk away and buses to Barcelona are nearby. Sitges is an old fishing village that retains all the charm of the old days. Its medieval notes stand out and it has 4 km of beach. The old town is located on a hill next to the se...

**Furnished** 

Phone

Fireplace

Terrace

Built in closets