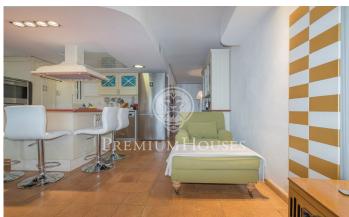

## Aiguadolc / Sitges

Luxurious duplex of 180m2 with sea views, decorated in a style between Provencal and Tuscan, with exquisite taste. TEMPORARY RENTAL FROM SEPTEMBER '25 TO JULY '26. AUGUST NOT AVAILABLE. The floor is made of handmade clay and the doors are made of antique oak of more than 150 years old. It has three bedrooms, two of them with double beds, and a cinema room with a high resolution projector. The living room has huge velvet armchairs in front of a marble fireplace, with paintings by Miró and Reig. On the second floor, a spacious dining-kitchen area, with a huge table next to the door to the terrace, from which you can see the sea. The kitchen is modern and fully equipped. The apartment has direct access to the communal garden for private use. The apartment is located near beautiful sandy beaches, next to the heart of the marina of Aiguadolc. The contrast between the modern moorings and the architectural essence of the old fishing villages is very attractive. There is a Carrefour 5 minutes walk from the apartment; the train station is a ten minute walk away and buses to Barcelona are nearby. Sitges is an old fishing village that retains all the charm of the old days. Its medieval notes stand out and it has 4 km of beach. The old town is located on a hill next to the se...