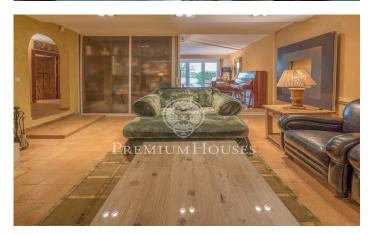

## Aiguadolc / Sitges

Luxurious duplex of 180m2 with sea views, decorated in a style between Provencal and Tuscan, with exquisite taste. TEMPORARY RENTAL FROM SEPTEMBER '25 TO JULY '26. AUGUST NOT AVAILABLE. The floor is made of handmade clay and the doors are made of antique oak of more than 150 years old. It has three bedrooms, two of them with double beds, and a cinema room with a high resolution projector. The living room has huge velvet armchairs in front of a marble fireplace, with paintings by Miró and Reig. On the second floor, a spacious dining-kitchen area, with a huge table next to the door to the terrace, from which you can see the sea. The kitchen is modern and fully equipped. The apartment has direct access to the communal garden for private use. The apartment is located near beautiful sandy beaches, next to the heart of the marina of Aiguadolc. The contrast between the modern moorings and the architectural essence of the old fishing villages is very attractive. There is a Carrefour 5 minutes walk from the apartment; the train station is a ten minute walk away and buses to Barcelona are nearby. Sitges is an old fishing village that retains all the charm of the old days. Its medieval notes stand out and it has 4 km of beach. The old town is located on a hill next to the se...