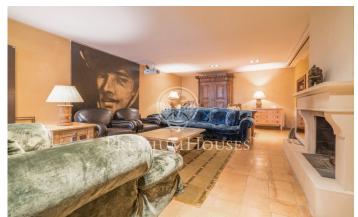

## Aiguadolc / Sitges

Luxurious duplex of 180m2 with sea views, decorated in a style between Provencal and Tuscan, with exquisite taste. TEMPORARY RENTAL FROM SEPTEMBER '25 TO JULY '26. AUGUST NOT AVAILABLE. The floor is made of handmade clay and the doors are made of antique oak of more than 150 years old. It has three bedrooms, two of them with double beds, and a cinema room with a high resolution projector. The living room has huge velvet armchairs in front of a marble fireplace, with paintings by Miró and Reig. On the second floor, a spacious dining-kitchen area, with a huge table next to the door to the terrace, from which you can see the sea. The kitchen is modern and fully equipped. The apartment has direct access to the communal garden for private use. The apartment is located near beautiful sandy beaches, next to the heart of the marina of Aiguadolc. The contrast between the modern moorings and the architectural essence of the old fishing villages is very attractive. There is a Carrefour 5 minutes walk from the apartment; the train station is a ten minute walk away and buses to Barcelona are nearby. Sitges is an old fishing village that retains all the charm of the old days. Its medieval notes stand out and it has 4 km of beach. The old town is located on a hill next to the se...