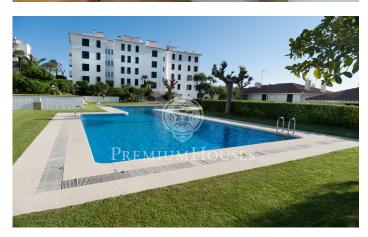

## Aiguadolc / Sitges

Luxurious duplex of 180m2 with sea views, decorated in a style between Provencal and Tuscan, with exquisite taste. TEMPORARY RENTAL FROM SEPTEMBER '25 TO JULY '26. AUGUST NOT AVAILABLE. The floor is made of handmade clay and the doors are made of antique oak of more than 150 years old. It has three bedrooms, two of them with double beds, and a cinema room with a high resolution projector. The living room has huge velvet armchairs in front of a marble fireplace, with paintings by Miró and Reig. On the second floor, a spacious dining-kitchen area, with a huge table next to the door to the terrace, from which you can see the sea. The kitchen is modern and fully equipped. The apartment has direct access to the communal garden for private use. The apartment is located near beautiful sandy beaches, next to the heart of the marina of Aiguadolc. The contrast between the modern moorings and the architectural essence of the old fishing villages is very attractive. There is a Carrefour 5 minutes walk from the apartment; the train station is a ten minute walk away and buses to Barcelona are nearby. Sitges is an old fishing village that retains all the charm of the old days. Its medieval notes stand out and it has 4 km of beach. The old town is located on a hill next to the se...

## €3,500

180 m<sup>2</sup>

3 Bedrooms

2 Bathrooms

Pool

A/C

Heating

Sea views