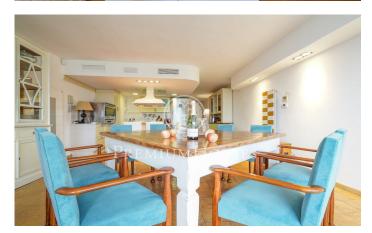

## Aiguadolc / Sitges

Luxurious duplex of 180m2 with sea views, decorated in a style between Provencal and Tuscan, with exquisite taste. TEMPORARY RENTAL FROM SEPTEMBER '25 TO JULY '26. AUGUST NOT AVAILABLE. The floor is made of handmade clay and the doors are made of antique oak of more than 150 years old. It has three bedrooms, two of them with double beds, and a cinema room with a high resolution projector. The living room has huge velvet armchairs in front of a marble fireplace, with paintings by Miró and Reig. On the second floor, a spacious dining-kitchen area, with a huge table next to the door to the terrace, from which you can see the sea. The kitchen is modern and fully equipped. The apartment has direct access to the communal garden for private use. The apartment is located near beautiful sandy beaches, next to the heart of the marina of Aiguadolc. The contrast between the modern moorings and the architectural essence of the old fishing villages is very attractive. There is a Carrefour 5 minutes walk from the apartment; the train station is a ten minute walk away and buses to Barcelona are nearby. Sitges is an old fishing village that retains all the charm of the old days. Its medieval notes stand out and it has 4 km of beach. The old town is located on a hill next to the se...