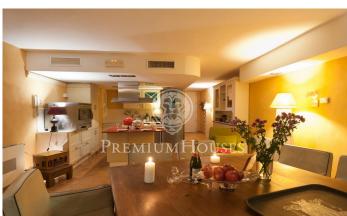

## Aiguadolc / Sitges

Luxurious duplex of 180m2 with sea views, decorated in a style between Provencal and Tuscan, with exquisite taste. TEMPORARY RENTAL FROM SEPTEMBER '25 TO JULY '26. AUGUST NOT AVAILABLE. The floor is made of handmade clay and the doors are made of antique oak of more than 150 years old. It has three bedrooms, two of them with double beds, and a cinema room with a high resolution projector. The living room has huge velvet armchairs in front of a marble fireplace, with paintings by Miró and Reig. On the second floor, a spacious dining-kitchen area, with a huge table next to the door to the terrace, from which you can see the sea. The kitchen is modern and fully equipped. The apartment has direct access to the communal garden for private use. The apartment is located near beautiful sandy beaches, next to the heart of the marina of Aiguadolc. The contrast between the modern moorings and the architectural essence of the old fishing villages is very attractive. There is a Carrefour 5 minutes walk from the apartment; the train station is a ten minute walk away and buses to Barcelona are nearby. Sitges is an old fishing village that retains all the charm of the old days. Its medieval notes stand out and it has 4 km of beach. The old town is located on a hill next to the se...