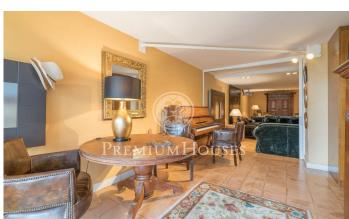

## Aiguadolc / Sitges

Luxurious duplex of 180m2 with sea views, decorated in a style between Provencal and Tuscan, with exquisite taste. TEMPORARY RENTAL FROM SEPTEMBER '25 TO JULY '26. AUGUST NOT AVAILABLE. The floor is made of handmade clay and the doors are made of antique oak of more than 150 years old. It has three bedrooms, two of them with double beds, and a cinema room with a high resolution projector. The living room has huge velvet armchairs in front of a marble fireplace, with paintings by Miró and Reig. On the second floor, a spacious dining-kitchen area, with a huge table next to the door to the terrace, from which you can see the sea. The kitchen is modern and fully equipped. The apartment has direct access to the communal garden for private use. The apartment is located near beautiful sandy beaches, next to the heart of the marina of Aiguadolc. The contrast between the modern moorings and the architectural essence of the old fishing villages is very attractive. There is a Carrefour 5 minutes walk from the apartment; the train station is a ten minute walk away and buses to Barcelona are nearby. Sitges is an old fishing village that retains all the charm of the old days. Its medieval notes stand out and it has 4 km of beach. The old town is located on a hill next to the se...