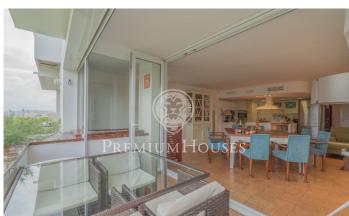

## Aiguadolc / Sitges

Luxurious duplex of 180m2 with sea views, decorated in a style between Provencal and Tuscan, with exquisite taste. TEMPORARY RENTAL FROM SEPTEMBER '25 TO JULY '26. AUGUST NOT AVAILABLE. The floor is made of handmade clay and the doors are made of antique oak of more than 150 years old. It has three bedrooms, two of them with double beds, and a cinema room with a high resolution projector. The living room has huge velvet armchairs in front of a marble fireplace, with paintings by Miró and Reig. On the second floor, a spacious dining-kitchen area, with a huge table next to the door to the terrace, from which you can see the sea. The kitchen is modern and fully equipped. The apartment has direct access to the communal garden for private use. The apartment is located near beautiful sandy beaches, next to the heart of the marina of Aiguadolc. The contrast between the modern moorings and the architectural essence of the old fishing villages is very attractive. There is a Carrefour 5 minutes walk from the apartment; the train station is a ten minute walk away and buses to Barcelona are nearby. Sitges is an old fishing village that retains all the charm of the old days. Its medieval notes stand out and it has 4 km of beach. The old town is located on a hill next to the se...