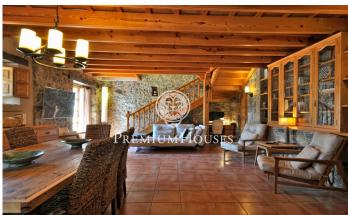

## Santa Susanna / Maresme/Barcelona Costa Norte

This historic country house dating from the twelfth century that combines tradition and modernity has been elegantly restored preserving its genuine charm and architectural beauty. The municipality of Santa Susana has a wide and varied range of quality accommodation, in addition to the range of activities offered by the Nautical Station and the Mountain Bike Center, among other complementary offers. From the main door we access the magnificent garden, framed by huge wrought iron chains on both sides of the path that leads to the property. One of its main accesses from the entrance porch is through the living-dining area where we highlight the large stone fireplace that practically heats the entire house, apart from the underfloor heating that we find in some areas of the property. We also highlight the high quality of the Melis wood that is present in all rooms, ceiling beams, doors, windows and furniture. Directly from the living room we access the old Chapel of Santa Susana totally restored and of a sober and natural beauty. On the ground floor we also find an equipped kitchen, pantry room and another for laundry and ironing, a bathroom with shower and a double guest room with a solarium-gallery. The upper floor houses the night area with 3 double bedrooms ...