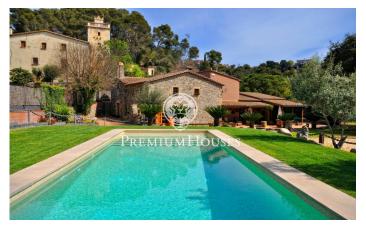

## Santa Susanna / Maresme/Barcelona Costa Norte

This historic country house dating from the twelfth century that combines tradition and modernity has been elegantly restored preserving its genuine charm and architectural beauty. The municipality of Santa Susana has a wide and varied range of quality accommodation, in addition to the range of activities offered by the Nautical Station and the Mountain Bike Center, among other complementary offers. From the main door we access the magnificent garden, framed by huge wrought iron chains on both sides of the path that leads to the property. One of its main accesses from the entrance porch is through the living-dining area where we highlight the large stone fireplace that practically heats the entire house, apart from the underfloor heating that we find in some areas of the property. We also highlight the high quality of the Melis wood that is present in all rooms, ceiling beams, doors, windows and furniture. Directly from the living room we access the old Chapel of Santa Susana totally restored and of a sober and natural beauty. On the ground floor we also find an equipped kitchen, pantry room and another for laundry and ironing, a bathroom with shower and a double guest room with a solarium-gallery. The upper floor houses the night area with 3 double bedrooms ...

## €1,500,000

713 m<sup>2</sup>

4 Bedrooms

3 Bathrooms

4,259 m<sup>2</sup> plot

Pool

A/C

Heating