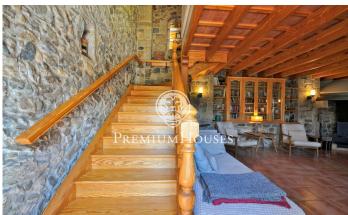

## Santa Susanna / Maresme/Barcelona Costa Norte

This historic country house dating from the twelfth century that combines tradition and modernity has been elegantly restored preserving its genuine charm and architectural beauty. The municipality of Santa Susana has a wide and varied range of quality accommodation, in addition to the range of activities offered by the Nautical Station and the Mountain Bike Center, among other complementary offers. From the main door we access the magnificent garden, framed by huge wrought iron chains on both sides of the path that leads to the property. One of its main accesses from the entrance porch is through the living-dining area where we highlight the large stone fireplace that practically heats the entire house, apart from the underfloor heating that we find in some areas of the property. We also highlight the high quality of the Melis wood that is present in all rooms, ceiling beams, doors, windows and furniture. Directly from the living room we access the old Chapel of Santa Susana totally restored and of a sober and natural beauty. On the ground floor we also find an equipped kitchen, pantry room and another for laundry and ironing, a bathroom with shower and a double guest room with a solarium-gallery. The upper floor houses the night area with 3 double bedrooms ...