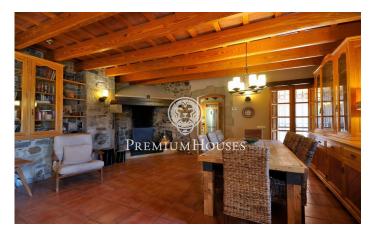

## Santa Susanna / Maresme/Barcelona Costa Norte

This historic country house dating from the twelfth century that combines tradition and modernity has been elegantly restored preserving its genuine charm and architectural beauty. The municipality of Santa Susana has a wide and varied range of quality accommodation, in addition to the range of activities offered by the Nautical Station and the Mountain Bike Center, among other complementary offers. From the main door we access the magnificent garden, framed by huge wrought iron chains on both sides of the path that leads to the property. One of its main accesses from the entrance porch is through the living-dining area where we highlight the large stone fireplace that practically heats the entire house, apart from the underfloor heating that we find in some areas of the property. We also highlight the high quality of the Melis wood that is present in all rooms, ceiling beams, doors, windows and furniture. Directly from the living room we access the old Chapel of Santa Susana totally restored and of a sober and natural beauty. On the ground floor we also find an equipped kitchen, pantry room and another for laundry and ironing, a bathroom with shower and a double guest room with a solarium-gallery. The upper floor houses the night area with 3 double bedrooms ...