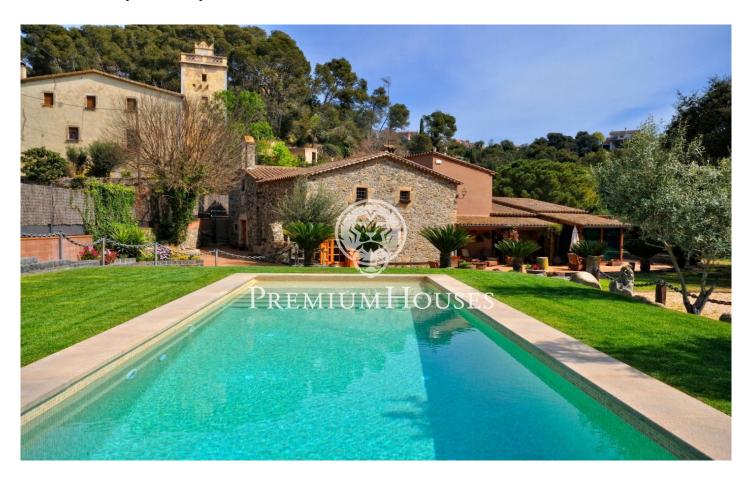

## Santa Susanna / Maresme/Barcelona Costa Norte

This historic country house dating from the twelfth century that combines tradition and modernity has been elegantly restored preserving its genuine charm and architectural beauty. The municipality of Santa Susana has a wide and varied range of quality accommodation, in addition to the range of activities offered by the Nautical Station and the Mountain Bike Center, among other complementary offers. From the main door we access the magnificent garden, framed by huge wrought iron chains on both sides of the path that leads to the property. One of its main accesses from the entrance porch is through the living-dining area where we highlight the large stone fireplace that practically heats the entire house, apart from the underfloor heating that we find in some areas of the property. We also highlight the high quality of the Melis wood that is present in all rooms, ceiling beams, doors, windows and furniture. Directly from the living room we access the old Chapel of Santa Susana totally restored and of a sober and natural beauty. On the ground floor we also find an equipped kitchen, pantry room and another for laundry and ironing, a bathroom with shower and a double guest room with a solarium-gallery. The upper floor houses the night area with 3 double bedrooms ...

## €1,500,000

713 m<sup>2</sup>

4 Bedrooms

3 Bathrooms

4,259 m<sup>2</sup> plot

Pool

A/C

Heating