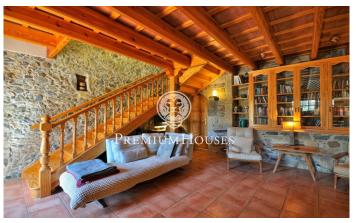

## Santa Susanna / Maresme/Barcelona Costa Norte

This historic country house dating from the twelfth century that combines tradition and modernity has been elegantly restored preserving its genuine charm and architectural beauty. The municipality of Santa Susana has a wide and varied range of quality accommodation, in addition to the range of activities offered by the Nautical Station and the Mountain Bike Center, among other complementary offers. From the main door we access the magnificent garden, framed by huge wrought iron chains on both sides of the path that leads to the property. One of its main accesses from the entrance porch is through the living-dining area where we highlight the large stone fireplace that practically heats the entire house, apart from the underfloor heating that we find in some areas of the property. We also highlight the high quality of the Melis wood that is present in all rooms, ceiling beams, doors, windows and furniture. Directly from the living room we access the old Chapel of Santa Susana totally restored and of a sober and natural beauty. On the ground floor we also find an equipped kitchen, pantry room and another for laundry and ironing, a bathroom with shower and a double guest room with a solarium-gallery. The upper floor houses the night area with 3 double bedrooms ...