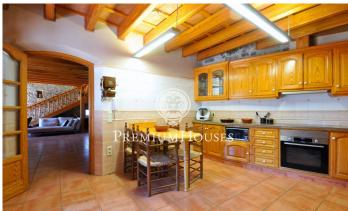

## Santa Susanna / Maresme/Barcelona Costa Norte

This historic country house dating from the twelfth century that combines tradition and modernity has been elegantly restored preserving its genuine charm and architectural beauty. The municipality of Santa Susana has a wide and varied range of quality accommodation, in addition to the range of activities offered by the Nautical Station and the Mountain Bike Center, among other complementary offers. From the main door we access the magnificent garden, framed by huge wrought iron chains on both sides of the path that leads to the property. One of its main accesses from the entrance porch is through the living-dining area where we highlight the large stone fireplace that practically heats the entire house, apart from the underfloor heating that we find in some areas of the property. We also highlight the high quality of the Melis wood that is present in all rooms, ceiling beams, doors, windows and furniture. Directly from the living room we access the old Chapel of Santa Susana totally restored and of a sober and natural beauty. On the ground floor we also find an equipped kitchen, pantry room and another for laundry and ironing, a bathroom with shower and a double guest room with a solarium-gallery. The upper floor houses the night area with 3 double bedrooms ...