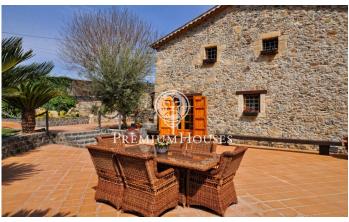

## Santa Susanna / Maresme/Barcelona Costa Norte

This historic country house dating from the twelfth century that combines tradition and modernity has been elegantly restored preserving its genuine charm and architectural beauty. The municipality of Santa Susana has a wide and varied range of quality accommodation, in addition to the range of activities offered by the Nautical Station and the Mountain Bike Center, among other complementary offers. From the main door we access the magnificent garden, framed by huge wrought iron chains on both sides of the path that leads to the property. One of its main accesses from the entrance porch is through the living-dining area where we highlight the large stone fireplace that practically heats the entire house, apart from the underfloor heating that we find in some areas of the property. We also highlight the high quality of the Melis wood that is present in all rooms, ceiling beams, doors, windows and furniture. Directly from the living room we access the old Chapel of Santa Susana totally restored and of a sober and natural beauty. On the ground floor we also find an equipped kitchen, pantry room and another for laundry and ironing, a bathroom with shower and a double guest room with a solarium-gallery. The upper floor houses the night area with 3 double bedrooms ...