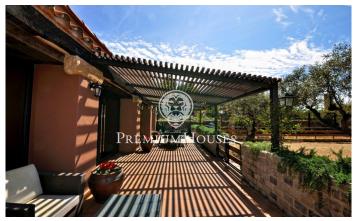

## Santa Susanna / Maresme/Barcelona Costa Norte

This historic country house dating from the twelfth century that combines tradition and modernity has been elegantly restored preserving its genuine charm and architectural beauty. The municipality of Santa Susana has a wide and varied range of quality accommodation, in addition to the range of activities offered by the Nautical Station and the Mountain Bike Center, among other complementary offers. From the main door we access the magnificent garden, framed by huge wrought iron chains on both sides of the path that leads to the property. One of its main accesses from the entrance porch is through the living-dining area where we highlight the large stone fireplace that practically heats the entire house, apart from the underfloor heating that we find in some areas of the property. We also highlight the high quality of the Melis wood that is present in all rooms, ceiling beams, doors, windows and furniture. Directly from the living room we access the old Chapel of Santa Susana totally restored and of a sober and natural beauty. On the ground floor we also find an equipped kitchen, pantry room and another for laundry and ironing, a bathroom with shower and a double guest room with a solarium-gallery. The upper floor houses the night area with 3 double bedrooms ...