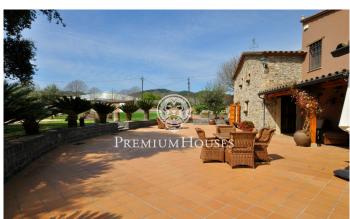

## Santa Susanna / Maresme/Barcelona Costa Norte

This historic country house dating from the twelfth century that combines tradition and modernity has been elegantly restored preserving its genuine charm and architectural beauty. The municipality of Santa Susana has a wide and varied range of quality accommodation, in addition to the range of activities offered by the Nautical Station and the Mountain Bike Center, among other complementary offers. From the main door we access the magnificent garden, framed by huge wrought iron chains on both sides of the path that leads to the property. One of its main accesses from the entrance porch is through the living-dining area where we highlight the large stone fireplace that practically heats the entire house, apart from the underfloor heating that we find in some areas of the property. We also highlight the high quality of the Melis wood that is present in all rooms, ceiling beams, doors, windows and furniture. Directly from the living room we access the old Chapel of Santa Susana totally restored and of a sober and natural beauty. On the ground floor we also find an equipped kitchen, pantry room and another for laundry and ironing, a bathroom with shower and a double guest room with a solarium-gallery. The upper floor houses the night area with 3 double bedrooms ...