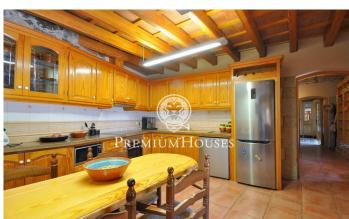

## Santa Susanna / Maresme/Barcelona Costa Norte

This historic country house dating from the twelfth century that combines tradition and modernity has been elegantly restored preserving its genuine charm and architectural beauty. The municipality of Santa Susana has a wide and varied range of quality accommodation, in addition to the range of activities offered by the Nautical Station and the Mountain Bike Center, among other complementary offers. From the main door we access the magnificent garden, framed by huge wrought iron chains on both sides of the path that leads to the property. One of its main accesses from the entrance porch is through the living-dining area where we highlight the large stone fireplace that practically heats the entire house, apart from the underfloor heating that we find in some areas of the property. We also highlight the high quality of the Melis wood that is present in all rooms, ceiling beams, doors, windows and furniture. Directly from the living room we access the old Chapel of Santa Susana totally restored and of a sober and natural beauty. On the ground floor we also find an equipped kitchen, pantry room and another for laundry and ironing, a bathroom with shower and a double guest room with a solarium-gallery. The upper floor houses the night area with 3 double bedrooms ...