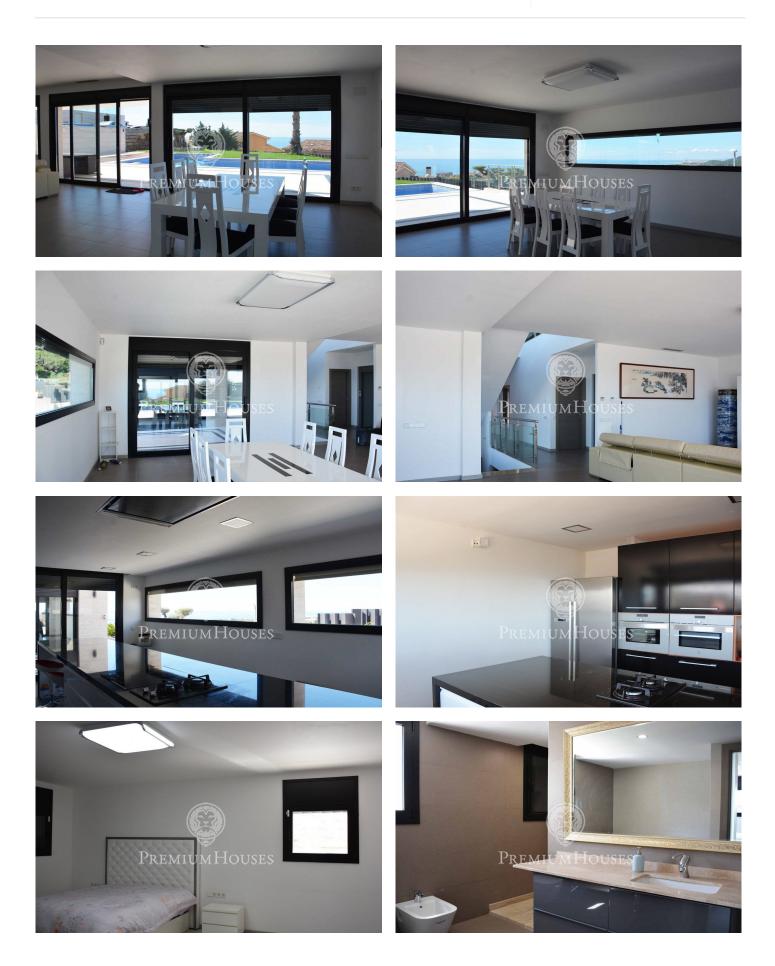

## Sant Vicenç de Montalt / Maresme/Barcelona Costa Norte

Fantastic recently built house with stunning panoramic views of the sea and the coast of Barcelona. With straight lines and an impeccable design, this practical and low-consumption house is a dream come true. Without a doubt, what most impresses is its fantastic garden with infinite views and its large blue pool. From the garden, we access the porch and from there to its large dining room. The large windows that dominate the entire house let the light seep into every corner. We cross the house and we are surprised by a large kitchen with panoramic windows and views that reach the city of Barcelona. On the same floor, we find one of the suites and a guest bathroom. On the upper floor, we discovered four more rooms, three of them in suite. The large terraces and again the views surprise us to the point of not being able to stop looking. We get on the elevator and descend to the basement, where there is a huge multipurpose room with billiards, a cinema area and an office area with well-conditioned natural light. On this same floor we access the garage for two cars and the engine room. The house has all the luxuries, automatic blinds, elevator, underfloor heating, hot and cold air in all rooms, etc. The large open spaces, its practical distribution and above all, its impressive...