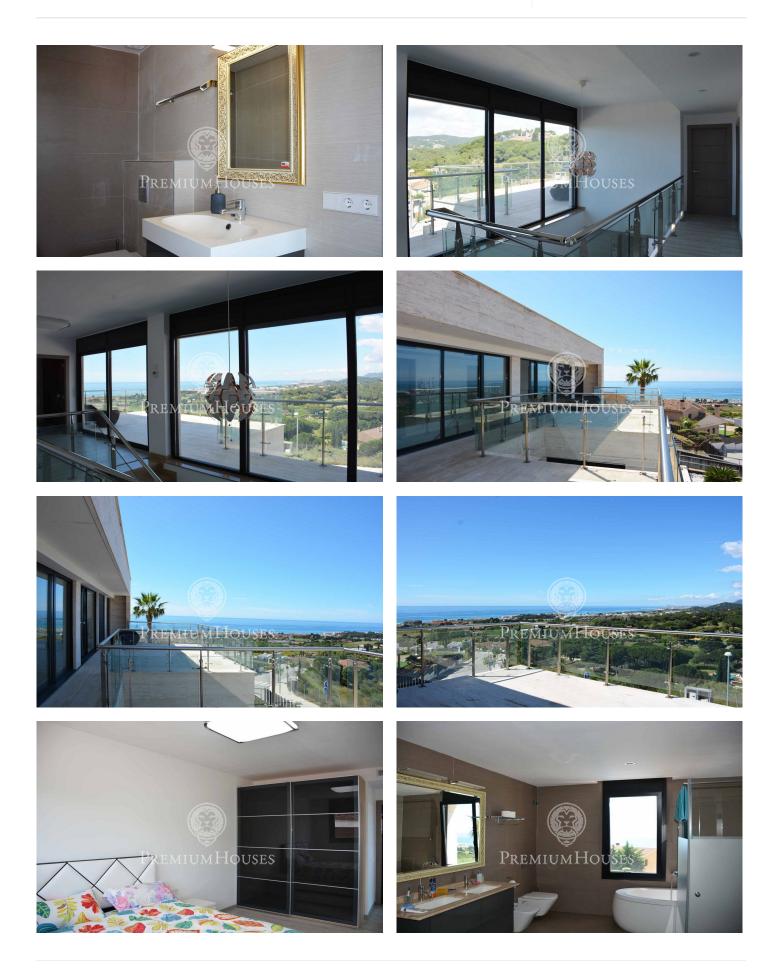

## Sant Vicenç de Montalt / Maresme/Barcelona Costa Norte

Fantastic recently built house with stunning panoramic views of the sea and the coast of Barcelona. With straight lines and an impeccable design, this practical and low-consumption house is a dream come true. Without a doubt, what most impresses is its fantastic garden with infinite views and its large blue pool. From the garden, we access the porch and from there to its large dining room. The large windows that dominate the entire house let the light seep into every corner. We cross the house and we are surprised by a large kitchen with panoramic windows and views that reach the city of Barcelona. On the same floor, we find one of the suites and a guest bathroom. On the upper floor, we discovered four more rooms, three of them in suite. The large terraces and again the views surprise us to the point of not being able to stop looking. We get on the elevator and descend to the basement, where there is a huge multipurpose room with billiards, a cinema area and an office area with well-conditioned natural light. On this same floor we access the garage for two cars and the engine room. The house has all the luxuries, automatic blinds, elevator, underfloor heating, hot and cold air in all rooms, etc. The large open spaces, its practical distribution and above all, its impressive...