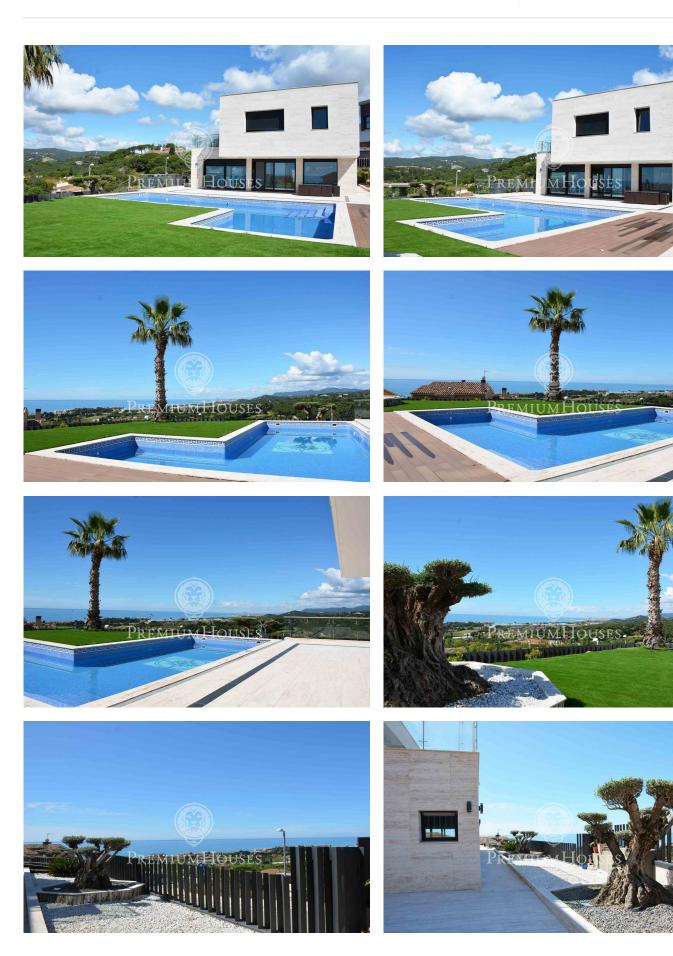

## Sant Vicenç de Montalt / Maresme/Barcelona Costa Norte

Fantastic recently built house with stunning panoramic views of the sea and the coast of Barcelona. With straight lines and an impeccable design, this practical and low-consumption house is a dream come true. Without a doubt, what most impresses is its fantastic garden with infinite views and its large blue pool. From the garden, we access the porch and from there to its large dining room. The large windows that dominate the entire house let the light seep into every corner. We cross the house and we are surprised by a large kitchen with panoramic windows and views that reach the city of Barcelona. On the same floor, we find one of the suites and a guest bathroom. On the upper floor, we discovered four more rooms, three of them in suite. The large terraces and again the views surprise us to the point of not being able to stop looking. We get on the elevator and descend to the basement, where there is a huge multipurpose room with billiards, a cinema area and an office area with well-conditioned natural light. On this same floor we access the garage for two cars and the engine room. The house has all the luxuries, automatic blinds, elevator, underfloor heating, hot and cold air in all rooms, etc. The large open spaces, its practical distribution and above all, its impressive...

## €8,000

539 m<sup>2</sup> 5 Bedrooms 6 Bathrooms 1,093 m<sup>2</sup> plot Pool A/C Heating Sea views Storage Lift Furnished Security Gym Parking Terrace Balcony Built in closets

Avda. Maresme, 143 Mataró Tel: +34 93 798 88 99