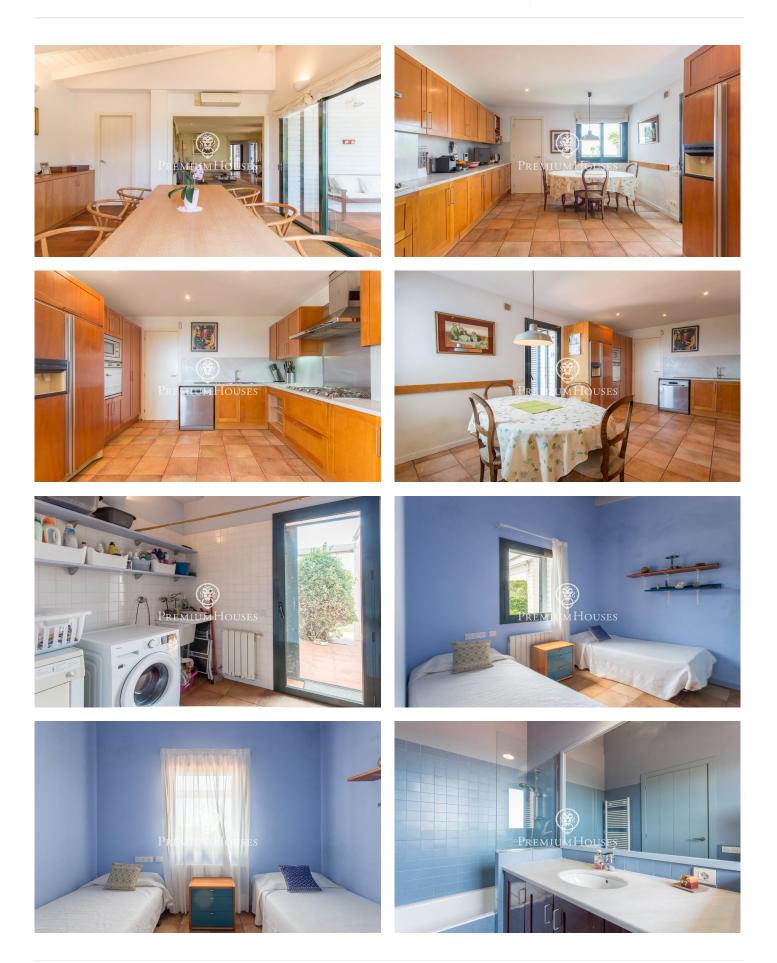

## Sant Vicenç de Montalt / Maresme/Barcelona Costa Norte

Located in Sant Vicenç de Montalt, this exceptional Mediterranean-style house offers a privileged setting by the sea. Distributed over two floors, it is designed to provide a unique and comfortable lifestyle. As you enter, you are welcomed by a spacious entrance hall with high ceilings and large windows that flood the space with natural light. The day area is designed for functionality and family enjoyment, with a spacious kitchen with straight lines and direct access to a laundry area, which connects to the outside. In addition, the service area, with a separate entrance, includes a bedroom, a bathroom and a laundry room. The generously sized dining room opens onto a large porch with a barbecue area, ideal for enjoying outdoor moments all year round. From here there is access to the swimming pool and the flat garden, which offer breathtaking views of the sea. The main living room is the heart of the house, with its warmth and style, parquet floors, doors designed exclusively for the property, and sloping ceilings with wooden beams that add to its elegance. La zona de descanso está compuesta por tres elegantes suites, todas con armarios empotrados y amplios ventanales que se abren a diferentes áreas del jardín. En la planta abuhardillada, se encuentra un amplio espacio que...