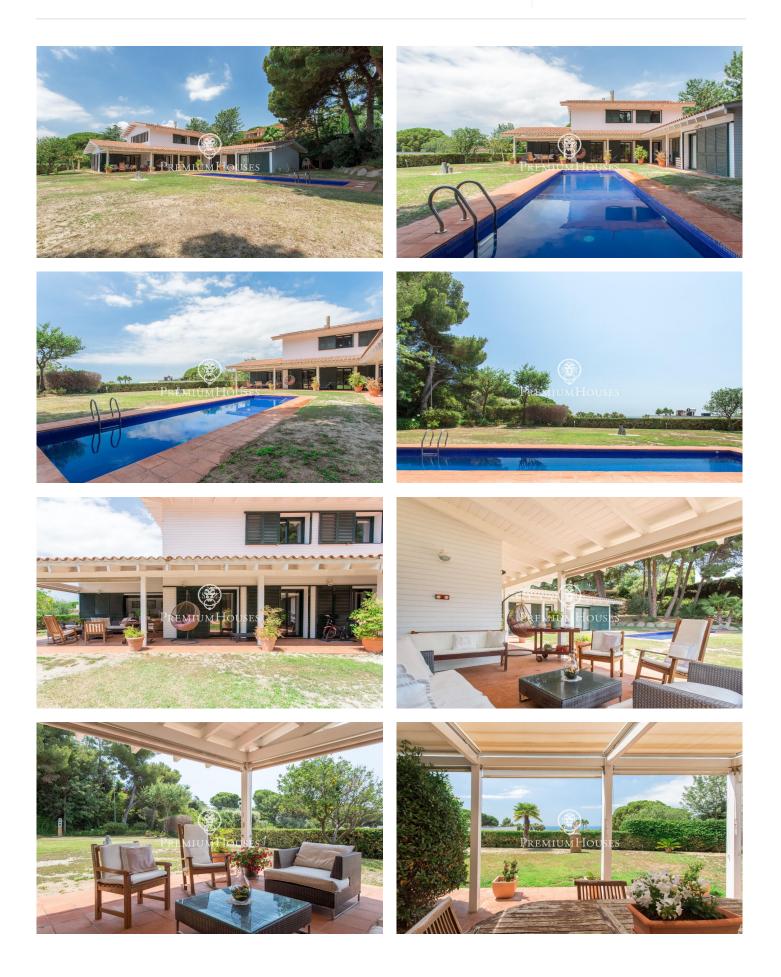

## Sant Vicenç de Montalt / Maresme/Barcelona Costa Norte

Located in Sant Vicenç de Montalt, this exceptional Mediterranean-style house offers a privileged setting by the sea. Distributed over two floors, it is designed to provide a unique and comfortable lifestyle. As you enter, you are welcomed by a spacious entrance hall with high ceilings and large windows that flood the space with natural light. The day area is designed for functionality and family enjoyment, with a spacious kitchen with straight lines and direct access to a laundry area, which connects to the outside. In addition, the service area, with a separate entrance, includes a bedroom, a bathroom and a laundry room. The generously sized dining room opens onto a large porch with a barbecue area, ideal for enjoying outdoor moments all year round. From here there is access to the swimming pool and the flat garden, which offer breathtaking views of the sea. The main living room is the heart of the house, with its warmth and style, parquet floors, doors designed exclusively for the property, and sloping ceilings with wooden beams that add to its elegance. La zona de descanso está compuesta por tres elegantes suites, todas con armarios empotrados y amplios ventanales que se abren a diferentes áreas del jardín. En la planta abuhardillada, se encuentra un amplio espacio que...

## €1,500,000

413 m<sup>2</sup> 4 Bedrooms 4 Bathrooms 1,976 m<sup>2</sup> plot Pool A/C Heating Sea views Phone Fireplace Security Parking Terrace Balcony Built in closets

Avda. Maresme, 143 Mataró Tel: +34 93 798 88 99