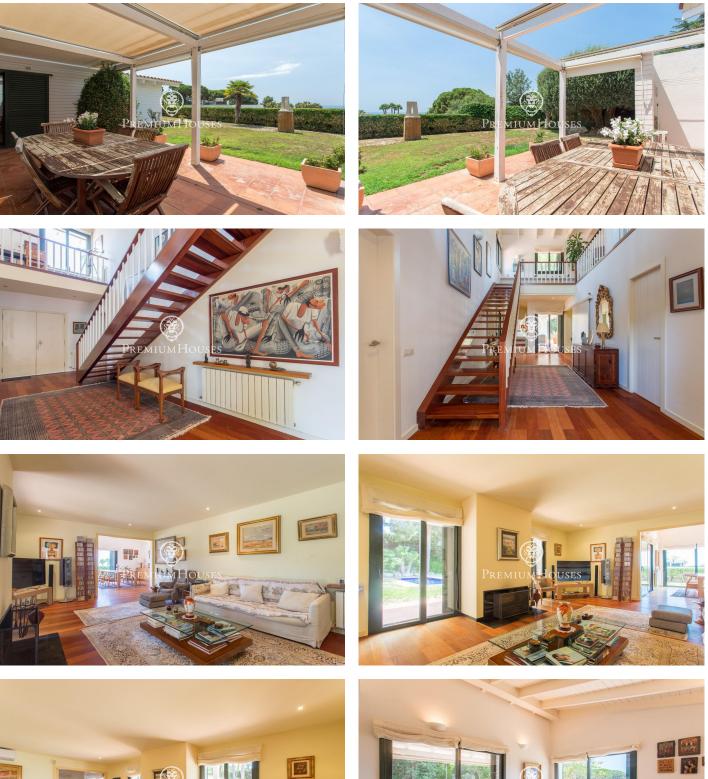

## Sant Vicenç de Montalt / Maresme/Barcelona Costa Norte

Located in Sant Vicenç de Montalt, this exceptional Mediterranean-style house offers a privileged setting by the sea. Distributed over two floors, it is designed to provide a unique and comfortable lifestyle. As you enter, you are welcomed by a spacious entrance hall with high ceilings and large windows that flood the space with natural light. The day area is designed for functionality and family enjoyment, with a spacious kitchen with straight lines and direct access to a laundry area, which connects to the outside. In addition, the service area, with a separate entrance, includes a bedroom, a bathroom and a laundry room. The generously sized dining room opens onto a large porch with a barbecue area, ideal for enjoying outdoor moments all year round. From here there is access to the swimming pool and the flat garden, which offer breathtaking views of the sea. The main living room is the heart of the house, with its warmth and style, parquet floors, doors designed exclusively for the property, and sloping ceilings with wooden beams that add to its elegance. La zona de descanso está compuesta por tres elegantes suites, todas con armarios empotrados y amplios ventanales que se abren a diferentes áreas del jardín. En la planta abuhardillada, se encuentra un amplio espacio que...