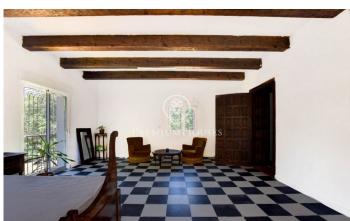

## Sant Pol de Mar / Maresme/Barcelona Costa Norte

At only 750 meters from the beach: a beautiful 19th century country house, well preserved and partly updated, with a swimming pool and 8 hectares of gardens, olive and fruit trees and woodland. This property offers everything one could dream of in a spacious but compact space. Going up the hill 10 minutes from the main house and crossing its own olive plantations, one can sit on a small bench and enjoy the views of the sea and towards the beautiful town of Sant Pol de Mar. Following the path and down the mountain, suddenly one comes across one of the property's 3 historic wells and an additional area for parking, hidden in the middle of the forest. Crossing the flat gardens of the farmhouse with the pool and following the descent we cross an area of fruit trees, until reaching the stream that crosses the property and offers shaded and more intense green spaces, typical of shady areas. Crossing the stream and the mountain that faces us, we arrive at the first neighbouring streets of the town of Sant Pol de Mar. The manor house with 3 floors and 529 meters (471 m2 usable) of living space was built in 1875 and used for several generations as a second residence, to enjoy hunting, nature and the beaches of Sant Pol de Mar and Calella. The farmhouse has been very well preserved a...

## €1,345,000

948 m<sup>2</sup>
8 Bedrooms
5 Bathrooms
82,998 m<sup>2</sup> plot
Pool
Heating
Fireplace
Security
Parking
Terrace
Balcony

Built in closets