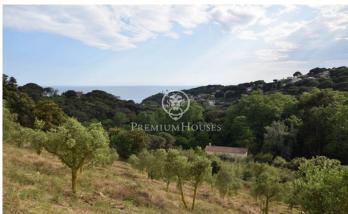

## Sant Pol de Mar / Maresme/Barcelona Costa Norte

At only 750 meters from the beach: a beautiful 19th century country house, well preserved and partly updated, with a swimming pool and 8 hectares of gardens, olive and fruit trees and woodland. This property offers everything one could dream of in a spacious but compact space. Going up the hill 10 minutes from the main house and crossing its own olive plantations, one can sit on a small bench and enjoy the views of the sea and towards the beautiful town of Sant Pol de Mar. Following the path and down the mountain, suddenly one comes across one of the property's 3 historic wells and an additional area for parking, hidden in the middle of the forest. Crossing the flat gardens of the farmhouse with the pool and following the descent we cross an area of fruit trees, until reaching the stream that crosses the property and offers shaded and more intense green spaces, typical of shady areas. Crossing the stream and the mountain that faces us, we arrive at the first neighbouring streets of the town of Sant Pol de Mar. The manor house with 3 floors and 529 meters (471 m2 usable) of living space was built in 1875 and used for several generations as a second residence, to enjoy hunting, nature and the beaches of Sant Pol de Mar and Calella. The farmhouse has been very well preserved a...