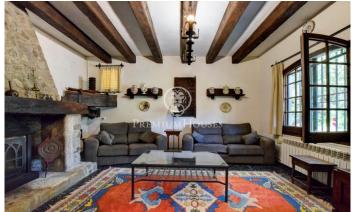

## Sant Pol de Mar / Maresme/Barcelona Costa Norte

At only 750 meters from the beach: a beautiful 19th century country house, well preserved and partly updated, with a swimming pool and 8 hectares of gardens, olive and fruit trees and woodland. This property offers everything one could dream of in a spacious but compact space. Going up the hill 10 minutes from the main house and crossing its own olive plantations, one can sit on a small bench and enjoy the views of the sea and towards the beautiful town of Sant Pol de Mar. Following the path and down the mountain, suddenly one comes across one of the property's 3 historic wells and an additional area for parking, hidden in the middle of the forest. Crossing the flat gardens of the farmhouse with the pool and following the descent we cross an area of fruit trees, until reaching the stream that crosses the property and offers shaded and more intense green spaces, typical of shady areas. Crossing the stream and the mountain that faces us, we arrive at the first neighbouring streets of the town of Sant Pol de Mar. The manor house with 3 floors and 529 meters (471 m2 usable) of living space was built in 1875 and used for several generations as a second residence, to enjoy hunting, nature and the beaches of Sant Pol de Mar and Calella. The farmhouse has been very well preserved a...