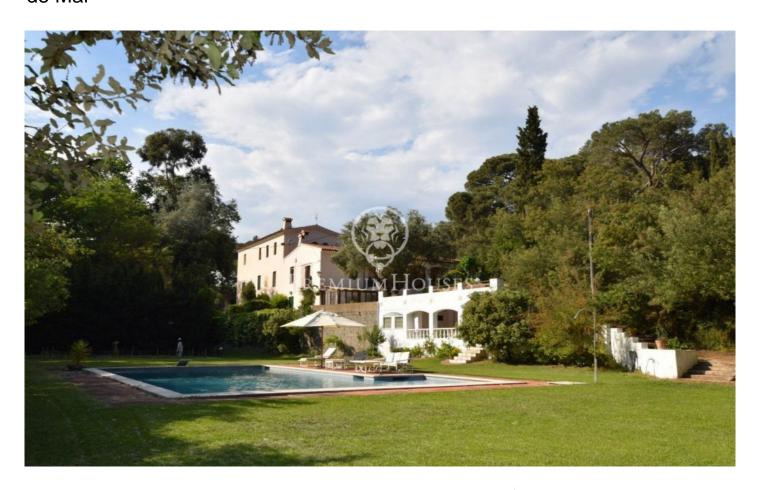

## Sant Pol de Mar / Maresme/Barcelona Costa Norte

At only 750 meters from the beach: a beautiful 19th century country house, well preserved and partly updated, with a swimming pool and 8 hectares of gardens, olive and fruit trees and woodland. This property offers everything one could dream of in a spacious but compact space. Going up the hill 10 minutes from the main house and crossing its own olive plantations, one can sit on a small bench and enjoy the views of the sea and towards the beautiful town of Sant Pol de Mar. Following the path and down the mountain, suddenly one comes across one of the property's 3 historic wells and an additional area for parking, hidden in the middle of the forest. Crossing the flat gardens of the farmhouse with the pool and following the descent we cross an area of fruit trees, until reaching the stream that crosses the property and offers shaded and more intense green spaces, typical of shady areas. Crossing the stream and the mountain that faces us, we arrive at the first neighbouring streets of the town of Sant Pol de Mar. The manor house with 3 floors and 529 meters (471 m2 usable) of living space was built in 1875 and used for several generations as a second residence, to enjoy hunting, nature and the beaches of Sant Pol de Mar and Calella. The farmhouse has been very well preserved a...