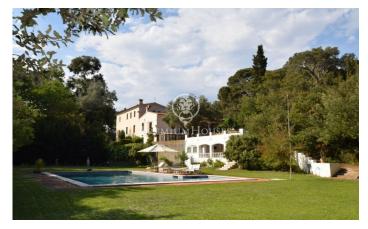

## Sant Pol de Mar / Maresme/Barcelona Costa Norte

At only 750 meters from the beach: a beautiful 19th century country house, well preserved and partly updated, with a swimming pool and 8 hectares of gardens, olive and fruit trees and woodland. This property offers everything one could dream of in a spacious but compact space. Going up the hill 10 minutes from the main house and crossing its own olive plantations, one can sit on a small bench and enjoy the views of the sea and towards the beautiful town of Sant Pol de Mar. Following the path and down the mountain, suddenly one comes across one of the property's 3 historic wells and an additional area for parking, hidden in the middle of the forest. Crossing the flat gardens of the farmhouse with the pool and following the descent we cross an area of fruit trees, until reaching the stream that crosses the property and offers shaded and more intense green spaces, typical of shady areas. Crossing the stream and the mountain that faces us, we arrive at the first neighbouring streets of the town of Sant Pol de Mar. The manor house with 3 floors and 529 meters (471 m2 usable) of living space was built in 1875 and used for several generations as a second residence, to enjoy hunting, nature and the beaches of Sant Pol de Mar and Calella. The farmhouse has been very well preserved a...