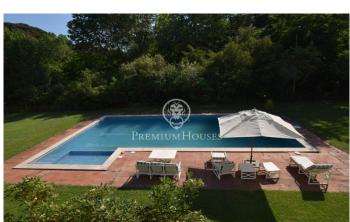

## Sant Pol de Mar / Maresme/Barcelona Costa Norte

At only 750 meters from the beach: a beautiful 19th century country house, well preserved and partly updated, with a swimming pool and 8 hectares of gardens, olive and fruit trees and woodland. This property offers everything one could dream of in a spacious but compact space. Going up the hill 10 minutes from the main house and crossing its own olive plantations, one can sit on a small bench and enjoy the views of the sea and towards the beautiful town of Sant Pol de Mar. Following the path and down the mountain, suddenly one comes across one of the property's 3 historic wells and an additional area for parking, hidden in the middle of the forest. Crossing the flat gardens of the farmhouse with the pool and following the descent we cross an area of fruit trees, until reaching the stream that crosses the property and offers shaded and more intense green spaces, typical of shady areas. Crossing the stream and the mountain that faces us, we arrive at the first neighbouring streets of the town of Sant Pol de Mar. The manor house with 3 floors and 529 meters (471 m2 usable) of living space was built in 1875 and used for several generations as a second residence, to enjoy hunting, nature and the beaches of Sant Pol de Mar and Calella. The farmhouse has been very well preserved a...

## €1,345,000

948 m<sup>2</sup>
8 Bedrooms
5 Bathrooms
82,998 m<sup>2</sup> plot
Pool
Heating
Fireplace
Security
Parking
Terrace
Balcony

Built in closets