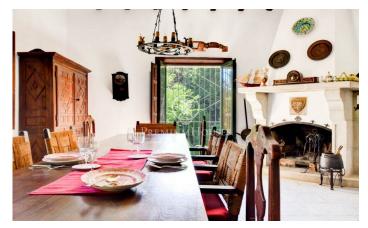

## Sant Pol de Mar / Maresme/Barcelona Costa Norte

At only 750 meters from the beach: a beautiful 19th century country house, well preserved and partly updated, with a swimming pool and 8 hectares of gardens, olive and fruit trees and woodland. This property offers everything one could dream of in a spacious but compact space. Going up the hill 10 minutes from the main house and crossing its own olive plantations, one can sit on a small bench and enjoy the views of the sea and towards the beautiful town of Sant Pol de Mar. Following the path and down the mountain, suddenly one comes across one of the property's 3 historic wells and an additional area for parking, hidden in the middle of the forest. Crossing the flat gardens of the farmhouse with the pool and following the descent we cross an area of fruit trees, until reaching the stream that crosses the property and offers shaded and more intense green spaces, typical of shady areas. Crossing the stream and the mountain that faces us, we arrive at the first neighbouring streets of the town of Sant Pol de Mar. The manor house with 3 floors and 529 meters (471 m2 usable) of living space was built in 1875 and used for several generations as a second residence, to enjoy hunting, nature and the beaches of Sant Pol de Mar and Calella. The farmhouse has been very well preserved a...