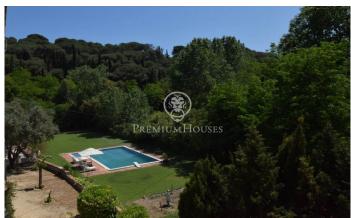

## Sant Pol de Mar / Maresme/Barcelona Costa Norte

At only 750 meters from the beach: a beautiful 19th century country house, well preserved and partly updated, with a swimming pool and 8 hectares of gardens, olive and fruit trees and woodland. This property offers everything one could dream of in a spacious but compact space. Going up the hill 10 minutes from the main house and crossing its own olive plantations, one can sit on a small bench and enjoy the views of the sea and towards the beautiful town of Sant Pol de Mar. Following the path and down the mountain, suddenly one comes across one of the property's 3 historic wells and an additional area for parking, hidden in the middle of the forest. Crossing the flat gardens of the farmhouse with the pool and following the descent we cross an area of fruit trees, until reaching the stream that crosses the property and offers shaded and more intense green spaces, typical of shady areas. Crossing the stream and the mountain that faces us, we arrive at the first neighbouring streets of the town of Sant Pol de Mar. The manor house with 3 floors and 529 meters (471 m2 usable) of living space was built in 1875 and used for several generations as a second residence, to enjoy hunting, nature and the beaches of Sant Pol de Mar and Calella. The farmhouse has been very well preserved a...