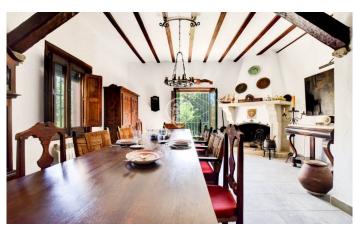

## Sant Pol de Mar / Maresme/Barcelona Costa Norte

At only 750 meters from the beach: a beautiful 19th century country house, well preserved and partly updated, with a swimming pool and 8 hectares of gardens, olive and fruit trees and woodland. This property offers everything one could dream of in a spacious but compact space. Going up the hill 10 minutes from the main house and crossing its own olive plantations, one can sit on a small bench and enjoy the views of the sea and towards the beautiful town of Sant Pol de Mar. Following the path and down the mountain, suddenly one comes across one of the property's 3 historic wells and an additional area for parking, hidden in the middle of the forest. Crossing the flat gardens of the farmhouse with the pool and following the descent we cross an area of fruit trees, until reaching the stream that crosses the property and offers shaded and more intense green spaces, typical of shady areas. Crossing the stream and the mountain that faces us, we arrive at the first neighbouring streets of the town of Sant Pol de Mar. The manor house with 3 floors and 529 meters (471 m2 usable) of living space was built in 1875 and used for several generations as a second residence, to enjoy hunting, nature and the beaches of Sant Pol de Mar and Calella. The farmhouse has been very well preserved a...