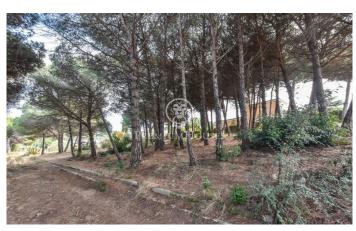

## Sant Pol de Mar / Maresme/Barcelona Costa Norte

We present this spectacular semi-flat plot for development with a surface area of 949 m2, sunny and with beautiful views of the sea and the mountains. Located in a residential area of the municipality of Sant Pol de Mar. Five minutes by car from the town centre and the beach. Town planning regulations: - Minimum plot 800 m2. - Minimum frontage 20 mts. - Regulatory height 7 mts. - Maximum number of floors PB+1 - Setback to road 10 mts. - Internal setback 5 m. - It has all the supply services such as water, electricity, gas, street lighting, telecommunications, sewerage, asphalt and pavements. Ideal for the construction of a detached house.