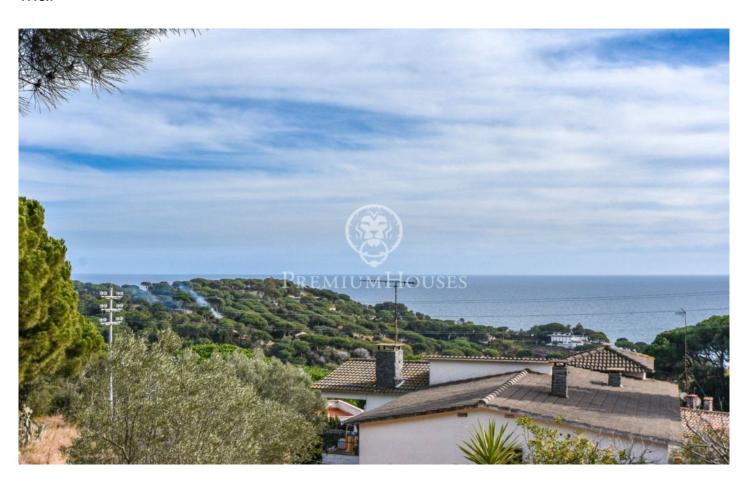

## Plot for sale with sea and mountain views in Sant Pol de Mar

## Sant Pol de Mar / Maresme/Barcelona Costa Norte

We present this spectacular semi-flat plot for development with a surface area of 949 m2, sunny and with beautiful views of the sea and the mountains. Located in a residential area of the municipality of Sant Pol de Mar. Five minutes by car from the town centre and the beach. Town planning regulations: - Minimum plot 800 m2. - Minimum frontage 20 mts. - Regulatory height 7 mts. - Maximum number of floors PB+1 - Setback to road 10 mts. - Internal setback 5 m. - It has all the supply services such as water, electricity, gas, street lighting, telecommunications, sewerage, asphalt and pavements. Ideal for the construction of a detached house.

€266,000

949 m² plot Sea views

Barcelona Coast, the best place to live Over 2,500 hours of sun per year