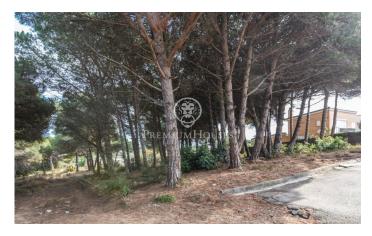

## Sant Pol de Mar / Maresme/Barcelona Costa Norte

We present this spectacular semi-flat plot for development with a surface area of 949 m2, sunny and with beautiful views of the sea and the mountains. Located in a residential area of the municipality of Sant Pol de Mar. Five minutes by car from the town centre and the beach. Town planning regulations: - Minimum plot 800 m2. - Minimum frontage 20 mts. - Regulatory height 7 mts. - Maximum number of floors PB+1 - Setback to road 10 mts. - Internal setback 5 m. - It has all the supply services such as water, electricity, gas, street lighting, telecommunications, sewerage, asphalt and pavements. Ideal for the construction of a detached house.