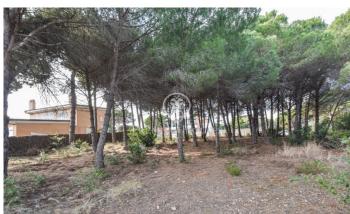

## Sant Pol de Mar / Maresme/Barcelona Costa Norte

We present this spectacular semi-flat plot for development with a surface area of 949 m2, sunny and with beautiful views of the sea and the mountains. Located in a residential area of the municipality of Sant Pol de Mar. Five minutes by car from the town centre and the beach. Town planning regulations: - Minimum plot 800 m2. - Minimum frontage 20 mts. - Regulatory height 7 mts. - Maximum number of floors PB+1 - Setback to road 10 mts. - Internal setback 5 m. - It has all the supply services such as water, electricity, gas, street lighting, telecommunications, sewerage, asphalt and pavements. Ideal for the construction of a detached house.