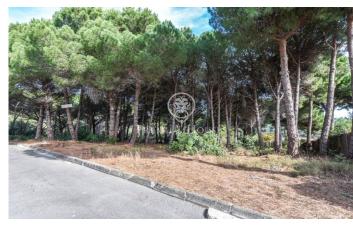

## Sant Pol de Mar / Maresme/Barcelona Costa Norte

We present this spectacular semi-flat plot for development with a surface area of 949 m2, sunny and with beautiful views of the sea and the mountains. Located in a residential area of the municipality of Sant Pol de Mar. Five minutes by car from the town centre and the beach. Town planning regulations: - Minimum plot 800 m2. - Minimum frontage 20 mts. - Regulatory height 7 mts. - Maximum number of floors PB+1 - Setback to road 10 mts. - Internal setback 5 m. - It has all the supply services such as water, electricity, gas, street lighting, telecommunications, sewerage, asphalt and pavements. Ideal for the construction of a detached house.