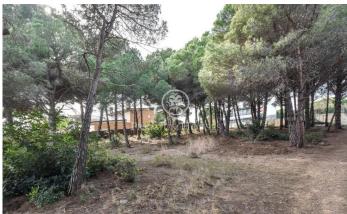

## Sant Pol de Mar / Maresme/Barcelona Costa Norte

We present this spectacular semi-flat plot for development with a surface area of 949 m2, sunny and with beautiful views of the sea and the mountains. Located in a residential area of the municipality of Sant Pol de Mar. Five minutes by car from the town centre and the beach. Town planning regulations: - Minimum plot 800 m2. - Minimum frontage 20 mts. - Regulatory height 7 mts. - Maximum number of floors PB+1 - Setback to road 10 mts. - Internal setback 5 m. - It has all the supply services such as water, electricity, gas, street lighting, telecommunications, sewerage, asphalt and pavements. Ideal for the construction of a detached house.