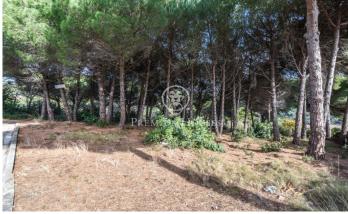

## Sant Pol de Mar / Maresme/Barcelona Costa Norte

We present this spectacular semi-flat plot for development with a surface area of 949 m2, sunny and with beautiful views of the sea and the mountains. Located in a residential area of the municipality of Sant Pol de Mar. Five minutes by car from the town centre and the beach. Town planning regulations: - Minimum plot 800 m2. - Minimum frontage 20 mts. - Regulatory height 7 mts. - Maximum number of floors PB+1 - Setback to road 10 mts. - Internal setback 5 m. - It has all the supply services such as water, electricity, gas, street lighting, telecommunications, sewerage, asphalt and pavements. Ideal for the construction of a detached house.