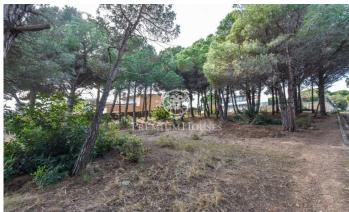

## Plot for sale with sea and mountain views in Sant Pol de Mar

## Sant Pol de Mar / Maresme/Barcelona Costa Norte

We present this spectacular semi-flat plot for development with a surface area of 949 m2, sunny and with beautiful views of the sea and the mountains. Located in a residential area of the municipality of Sant Pol de Mar. Five minutes by car from the town centre and the beach. Town planning regulations: - Minimum plot 800 m2. - Minimum frontage 20 mts. - Regulatory height 7 mts. - Maximum number of floors PB+1 - Setback to road 10 mts. - Internal setback 5 m. - It has all the supply services such as water, electricity, gas, street lighting, telecommunications, sewerage, asphalt and pavements. Ideal for the construction of a detached house.

€266,000

949 m² plot Sea views

Barcelona Coast, the best place to live Over 2,500 hours of sun per year