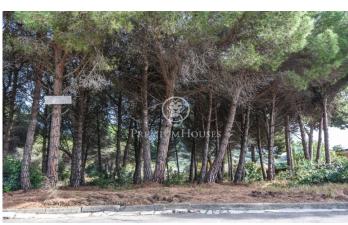

## Sant Pol de Mar / Maresme/Barcelona Costa Norte

We present this spectacular semi-flat plot for development with a surface area of 949 m2, sunny and with beautiful views of the sea and the mountains. Located in a residential area of the municipality of Sant Pol de Mar. Five minutes by car from the town centre and the beach. Town planning regulations: - Minimum plot 800 m2. - Minimum frontage 20 mts. - Regulatory height 7 mts. - Maximum number of floors PB+1 - Setback to road 10 mts. - Internal setback 5 m. - It has all the supply services such as water, electricity, gas, street lighting, telecommunications, sewerage, asphalt and pavements. Ideal for the construction of a detached house.