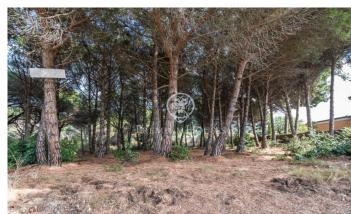

## Sant Pol de Mar / Maresme/Barcelona Costa Norte

We present this spectacular semi-flat plot for development with a surface area of 949 m2, sunny and with beautiful views of the sea and the mountains. Located in a residential area of the municipality of Sant Pol de Mar. Five minutes by car from the town centre and the beach. Town planning regulations: - Minimum plot 800 m2. - Minimum frontage 20 mts. - Regulatory height 7 mts. - Maximum number of floors PB+1 - Setback to road 10 mts. - Internal setback 5 m. - It has all the supply services such as water, electricity, gas, street lighting, telecommunications, sewerage, asphalt and pavements. Ideal for the construction of a detached house.