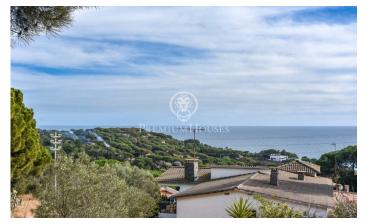

## Plot for sale with sea and mountain views in Sant Pol de Mar

## Sant Pol de Mar / Maresme/Barcelona Costa Norte

We present this spectacular semi-flat plot for development with a surface area of 949 m2, sunny and with beautiful views of the sea and the mountains. Located in a residential area of the municipality of Sant Pol de Mar. Five minutes by car from the town centre and the beach. Town planning regulations: - Minimum plot 800 m2. - Minimum frontage 20 mts. - Regulatory height 7 mts. - Maximum number of floors PB+1 - Setback to road 10 mts. - Internal setback 5 m. - It has all the supply services such as water, electricity, gas, street lighting, telecommunications, sewerage, asphalt and pavements. Ideal for the construction of a detached house.

€266,000

949 m² plot Sea views

Barcelona Coast, the best place to live Over 2,500 hours of sun per year