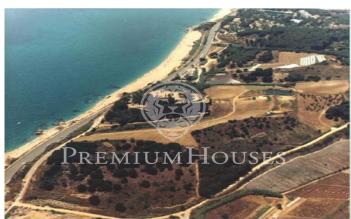

## Sant Pol de Mar / Maresme/Barcelona Costa Norte

This is a wonderful block of land located beachfront, with amazing views over the Mediterranean Sea and access to the typical Mediterranean beaches easily identified by the unique scale of greens and blue colors. Technical Data: - City-planning Qualification: "clave 19" (touristic development). - Partial Plan approved. - Distances: 40 km to Barcelona city center and 60 km to Girona Building space: 8.915 m² above ground. - South orientation with lovely weather all year round. As additional information, there is a preliminary draft already approved by the local Council: - 110 double Senior suites- 10 Junior Suite - 2.500 m² dedicated to a Therapeutic Spa + Beauty area and 16 private rooms for treatments. - Fitness area. - 11.000 m² total built, (including basement). - Built with Sustainability and Energy efficiency criteria. - Two restaurants for 200 people.