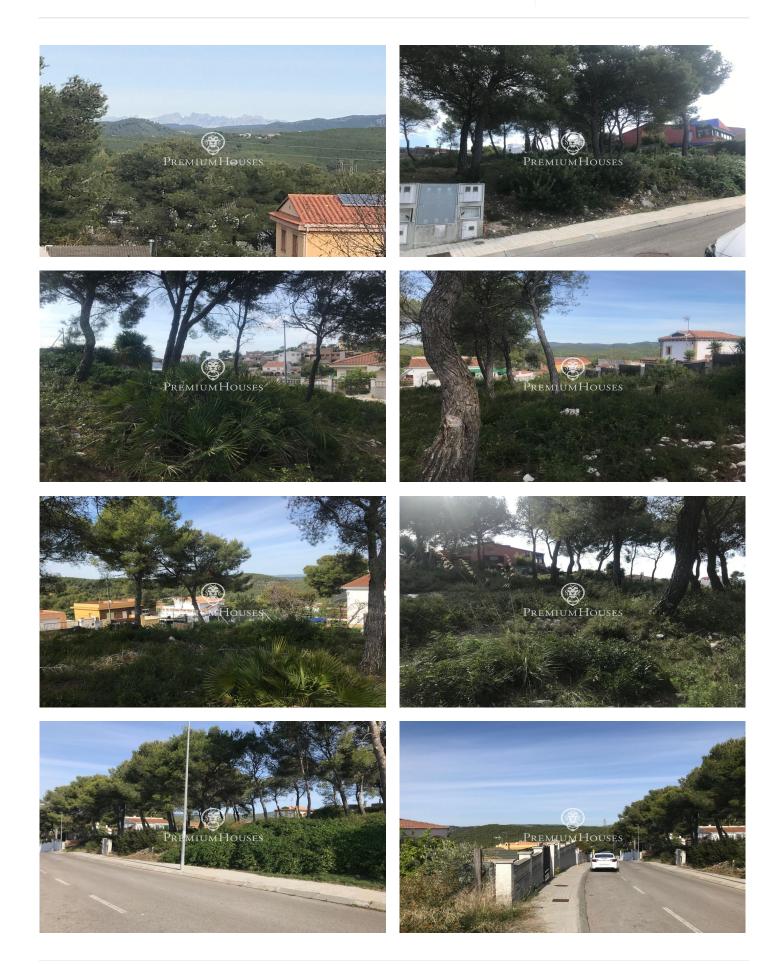

## Sant Pere de Ribes / Barcelona Costa Sur

Excellent very flat land with panoramic views of the mountains, Montserrat and the sea for sale. Possibility of building an individual house or two semidetached houses. It can also be purchased with the adjacent land, allowing for a promotion of 4 houses. The plot has 854 m2 without building and you can build a single-family home with a maximum floor area of 128 m2 and a total of 380 m2, on the ground floor + first floor + attic. Urban planning regulations (10.1gb – Isolated low-density building): Minimum plot 800m2 Maximum buildability of 0.45m2/m2 land Maximum occupancy 15% Minimum facade of 20m2 Maximum regulatory height 11m = ground floor Auxiliary construction: Within 15% of maximum occupancy Permitted use: Isolated building. Located in a very quiet urbanization in Sant Pere de Ribes surrounded by nature and forest.

## €105,000

854 m² plot Sea views

Avda. Camí dels Capellans, 81 Local 3 Sitges Tel: +34 93 809 72 40

Contact us for more information or to arrange a viewing Tel: +34 93 809 72 40 sitges@premiumhouses.com