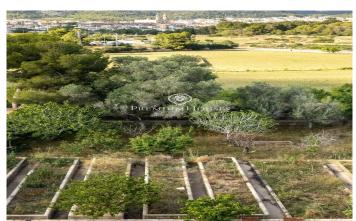

## Sant Pere de Ribes / Barcelona Costa Sur

This large plot of land with unobstructed views is located in the Puigmoltó neighborhood of Sant Pere de Ribes. The plot stands out for its tranquility. Due to its size, the house allows you to build a house with a lot of privacy. The plot has 1,625 m2 without building and you can build a single-family home with 163 m2 on the ground floor and 325 meters built in total, on the ground floor plus the first floor. Urban planning standard (Key 10.1i -Residential building zone): Minimum plot: 2,000 m2. However, when it comes to zone units in consolidated areas that do not meet the minimum surface area, the uses will be maintained considering the plots as indivisible. Maximum buildable area of ??0.20 m2 st /m2 land. Maximum occupancy 10%. Minimum facade of 12m. Maximum regulatory height of 9.00 m. for the main building and 4.00 m. for the assistants. Auxiliary construction with 5% occupancy. Permitted use: Detached building The Puigmoltó neighborhood of Sant Pere de Ribes is characterized by its tranquility. The neighborhood has great charm. The neighborhood has easy access to the C-32 highway and the center of the town of Sant Pere de Ribes.