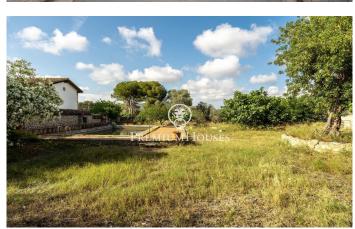

## Sant Pere de Ribes / Barcelona Costa Sur

This large plot of land with unobstructed views is located in the Puigmoltó neighborhood of Sant Pere de Ribes. The plot stands out for its tranquility. Due to its size, the house allows you to build a house with a lot of privacy. The plot has 1,625 m2 without building and you can build a single-family home with 163 m2 on the ground floor and 325 meters built in total, on the ground floor plus the first floor. Urban planning standard (Key 10.1i -Residential building zone): Minimum plot: 2,000 m2. However, when it comes to zone units in consolidated areas that do not meet the minimum surface area, the uses will be maintained considering the plots as indivisible. Maximum buildable area of ??0.20 m2 st /m2 land. Maximum occupancy 10%. Minimum facade of 12m. Maximum regulatory height of 9.00 m. for the main building and 4.00 m. for the assistants. Auxiliary construction with 5% occupancy. Permitted use: Detached building The Puigmoltó neighborhood of Sant Pere de Ribes is characterized by its tranquility. The neighborhood has great charm. The neighborhood has easy access to the C-32 highway and the center of the town of Sant Pere de Ribes.