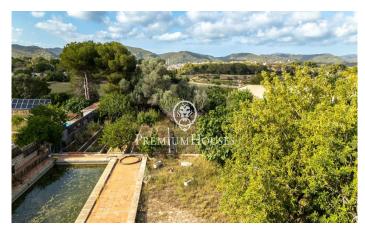

## Sant Pere de Ribes / Barcelona Costa Sur

This large plot of land with unobstructed views is located in the Puigmoltó neighborhood of Sant Pere de Ribes. The plot stands out for its tranquility. Due to its size, the house allows you to build a house with a lot of privacy. The plot has 1,625 m2 without building and you can build a single-family home with 163 m2 on the ground floor and 325 meters built in total, on the ground floor plus the first floor. Urban planning standard (Key 10.1i -Residential building zone): Minimum plot: 2,000 m2. However, when it comes to zone units in consolidated areas that do not meet the minimum surface area, the uses will be maintained considering the plots as indivisible. Maximum buildable area of ??0.20 m2 st /m2 land. Maximum occupancy 10%. Minimum facade of 12m. Maximum regulatory height of 9.00 m. for the main building and 4.00 m. for the assistants. Auxiliary construction with 5% occupancy. Permitted use: Detached building The Puigmoltó neighborhood of Sant Pere de Ribes is characterized by its tranquility. The neighborhood has great charm. The neighborhood has easy access to the C-32 highway and the center of the town of Sant Pere de Ribes.