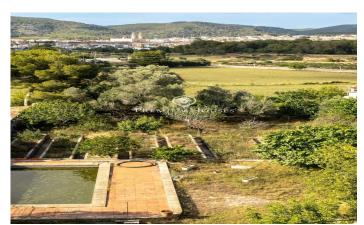

## Sant Pere de Ribes / Barcelona Costa Sur

This large plot of land with unobstructed views is located in the Puigmoltó neighborhood of Sant Pere de Ribes. The plot stands out for its tranquility. Due to its size, the house allows you to build a house with a lot of privacy. The plot has 1,625 m2 without building and you can build a single-family home with 163 m2 on the ground floor and 325 meters built in total, on the ground floor plus the first floor. Urban planning standard (Key 10.1i -Residential building zone): Minimum plot: 2,000 m2. However, when it comes to zone units in consolidated areas that do not meet the minimum surface area, the uses will be maintained considering the plots as indivisible. Maximum buildable area of ??0.20 m2 st /m2 land. Maximum occupancy 10%. Minimum facade of 12m. Maximum regulatory height of 9.00 m. for the main building and 4.00 m. for the assistants. Auxiliary construction with 5% occupancy. Permitted use: Detached building The Puigmoltó neighborhood of Sant Pere de Ribes is characterized by its tranquility. The neighborhood has great charm. The neighborhood has easy access to the C-32 highway and the center of the town of Sant Pere de Ribes.