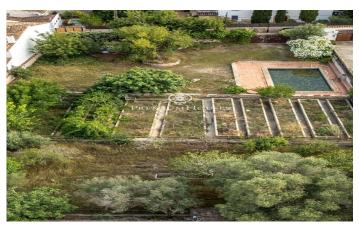

## Sant Pere de Ribes / Barcelona Costa Sur

This large plot of land with unobstructed views is located in the Puigmoltó neighborhood of Sant Pere de Ribes. The plot stands out for its tranquility. Due to its size, the house allows you to build a house with a lot of privacy. The plot has 1,625 m2 without building and you can build a single-family home with 163 m2 on the ground floor and 325 meters built in total, on the ground floor plus the first floor. Urban planning standard (Key 10.1i -Residential building zone): Minimum plot: 2,000 m2. However, when it comes to zone units in consolidated areas that do not meet the minimum surface area, the uses will be maintained considering the plots as indivisible. Maximum buildable area of ??0.20 m2 st /m2 land. Maximum occupancy 10%. Minimum facade of 12m. Maximum regulatory height of 9.00 m. for the main building and 4.00 m. for the assistants. Auxiliary construction with 5% occupancy. Permitted use: Detached building The Puigmoltó neighborhood of Sant Pere de Ribes is characterized by its tranquility. The neighborhood has great charm. The neighborhood has easy access to the C-32 highway and the center of the town of Sant Pere de Ribes.