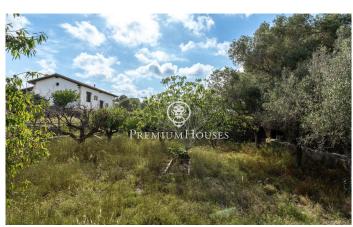

## Sant Pere de Ribes / Barcelona Costa Sur

This large plot of land with unobstructed views is located in the Puigmoltó neighborhood of Sant Pere de Ribes. The plot stands out for its tranquility. Due to its size, the house allows you to build a house with a lot of privacy. The plot has 1,625 m2 without building and you can build a single-family home with 163 m2 on the ground floor and 325 meters built in total, on the ground floor plus the first floor. Urban planning standard (Key 10.1i -Residential building zone): Minimum plot: 2,000 m2. However, when it comes to zone units in consolidated areas that do not meet the minimum surface area, the uses will be maintained considering the plots as indivisible. Maximum buildable area of ??0.20 m2 st /m2 land. Maximum occupancy 10%. Minimum facade of 12m. Maximum regulatory height of 9.00 m. for the main building and 4.00 m. for the assistants. Auxiliary construction with 5% occupancy. Permitted use: Detached building The Puigmoltó neighborhood of Sant Pere de Ribes is characterized by its tranquility. The neighborhood has great charm. The neighborhood has easy access to the C-32 highway and the center of the town of Sant Pere de Ribes.

€700,000

1,625 m<sup>2</sup> plot