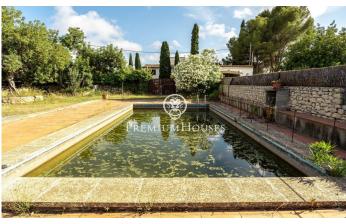

## Sant Pere de Ribes / Barcelona Costa Sur

This large plot of land with unobstructed views is located in the Puigmoltó neighborhood of Sant Pere de Ribes. The plot stands out for its tranquility. Due to its size, the house allows you to build a house with a lot of privacy. The plot has 1,625 m2 without building and you can build a single-family home with 163 m2 on the ground floor and 325 meters built in total, on the ground floor plus the first floor. Urban planning standard (Key 10.1i -Residential building zone): Minimum plot: 2,000 m2. However, when it comes to zone units in consolidated areas that do not meet the minimum surface area, the uses will be maintained considering the plots as indivisible. Maximum buildable area of ??0.20 m2 st /m2 land. Maximum occupancy 10%. Minimum facade of 12m. Maximum regulatory height of 9.00 m. for the main building and 4.00 m. for the assistants. Auxiliary construction with 5% occupancy. Permitted use: Detached building The Puigmoltó neighborhood of Sant Pere de Ribes is characterized by its tranquility. The neighborhood has great charm. The neighborhood has easy access to the C-32 highway and the center of the town of Sant Pere de Ribes.