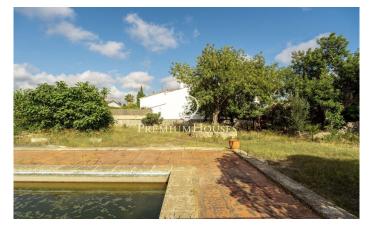

## Sant Pere de Ribes / Barcelona Costa Sur

This large plot of land with unobstructed views is located in the Puigmoltó neighborhood of Sant Pere de Ribes. The plot stands out for its tranquility. Due to its size, the house allows you to build a house with a lot of privacy. The plot has 1,625 m2 without building and you can build a single-family home with 163 m2 on the ground floor and 325 meters built in total, on the ground floor plus the first floor. Urban planning standard (Key 10.1i -Residential building zone): Minimum plot: 2,000 m2. However, when it comes to zone units in consolidated areas that do not meet the minimum surface area, the uses will be maintained considering the plots as indivisible. Maximum buildable area of ??0.20 m2 st /m2 land. Maximum occupancy 10%. Minimum facade of 12m. Maximum regulatory height of 9.00 m. for the main building and 4.00 m. for the assistants. Auxiliary construction with 5% occupancy. Permitted use: Detached building The Puigmoltó neighborhood of Sant Pere de Ribes is characterized by its tranquility. The neighborhood has great charm. The neighborhood has easy access to the C-32 highway and the center of the town of Sant Pere de Ribes.