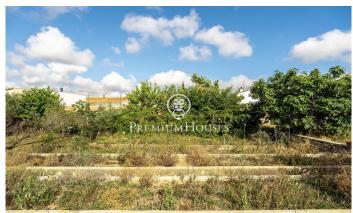

## Sant Pere de Ribes / Barcelona Costa Sur

This large plot of land with unobstructed views is located in the Puigmoltó neighborhood of Sant Pere de Ribes. The plot stands out for its tranquility. Due to its size, the house allows you to build a house with a lot of privacy. The plot has 1,625 m2 without building and you can build a single-family home with 163 m2 on the ground floor and 325 meters built in total, on the ground floor plus the first floor. Urban planning standard (Key 10.1i -Residential building zone): Minimum plot: 2,000 m2. However, when it comes to zone units in consolidated areas that do not meet the minimum surface area, the uses will be maintained considering the plots as indivisible. Maximum buildable area of ??0.20 m2 st /m2 land. Maximum occupancy 10%. Minimum facade of 12m. Maximum regulatory height of 9.00 m. for the main building and 4.00 m. for the assistants. Auxiliary construction with 5% occupancy. Permitted use: Detached building The Puigmoltó neighborhood of Sant Pere de Ribes is characterized by its tranquility. The neighborhood has great charm. The neighborhood has easy access to the C-32 highway and the center of the town of Sant Pere de Ribes.