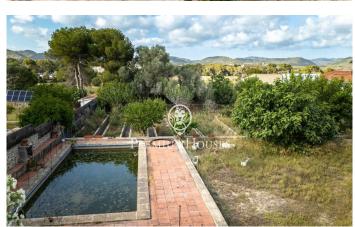

## Sant Pere de Ribes / Barcelona Costa Sur

This large plot of land with unobstructed views is located in the Puigmoltó neighborhood of Sant Pere de Ribes. The plot stands out for its tranquility. Due to its size, the house allows you to build a house with a lot of privacy. The plot has 1,625 m2 without building and you can build a single-family home with 163 m2 on the ground floor and 325 meters built in total, on the ground floor plus the first floor. Urban planning standard (Key 10.1i -Residential building zone): Minimum plot: 2,000 m2. However, when it comes to zone units in consolidated areas that do not meet the minimum surface area, the uses will be maintained considering the plots as indivisible. Maximum buildable area of ??0.20 m2 st /m2 land. Maximum occupancy 10%. Minimum facade of 12m. Maximum regulatory height of 9.00 m. for the main building and 4.00 m. for the assistants. Auxiliary construction with 5% occupancy. Permitted use: Detached building The Puigmoltó neighborhood of Sant Pere de Ribes is characterized by its tranquility. The neighborhood has great charm. The neighborhood has easy access to the C-32 highway and the center of the town of Sant Pere de Ribes.