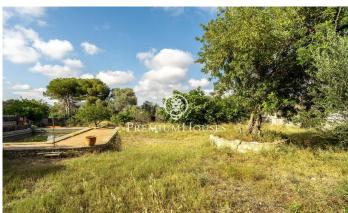

## Sant Pere de Ribes / Barcelona Costa Sur

This large plot of land with unobstructed views is located in the Puigmoltó neighborhood of Sant Pere de Ribes. The plot stands out for its tranquility. Due to its size, the house allows you to build a house with a lot of privacy. The plot has 1,625 m2 without building and you can build a single-family home with 163 m2 on the ground floor and 325 meters built in total, on the ground floor plus the first floor. Urban planning standard (Key 10.1i -Residential building zone): Minimum plot: 2,000 m2. However, when it comes to zone units in consolidated areas that do not meet the minimum surface area, the uses will be maintained considering the plots as indivisible. Maximum buildable area of ??0.20 m2 st /m2 land. Maximum occupancy 10%. Minimum facade of 12m. Maximum regulatory height of 9.00 m. for the main building and 4.00 m. for the assistants. Auxiliary construction with 5% occupancy. Permitted use: Detached building The Puigmoltó neighborhood of Sant Pere de Ribes is characterized by its tranquility. The neighborhood has great charm. The neighborhood has easy access to the C-32 highway and the center of the town of Sant Pere de Ribes.

€700,000

1,625 m<sup>2</sup> plot