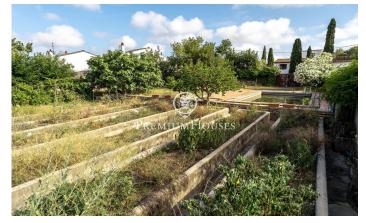

## Sant Pere de Ribes / Barcelona Costa Sur

This large plot of land with unobstructed views is located in the Puigmoltó neighborhood of Sant Pere de Ribes. The plot stands out for its tranquility. Due to its size, the house allows you to build a house with a lot of privacy. The plot has 1,625 m2 without building and you can build a single-family home with 163 m2 on the ground floor and 325 meters built in total, on the ground floor plus the first floor. Urban planning standard (Key 10.1i -Residential building zone): Minimum plot: 2,000 m2. However, when it comes to zone units in consolidated areas that do not meet the minimum surface area, the uses will be maintained considering the plots as indivisible. Maximum buildable area of ??0.20 m2 st /m2 land. Maximum occupancy 10%. Minimum facade of 12m. Maximum regulatory height of 9.00 m. for the main building and 4.00 m. for the assistants. Auxiliary construction with 5% occupancy. Permitted use: Detached building The Puigmoltó neighborhood of Sant Pere de Ribes is characterized by its tranquility. The neighborhood has great charm. The neighborhood has easy access to the C-32 highway and the center of the town of Sant Pere de Ribes.