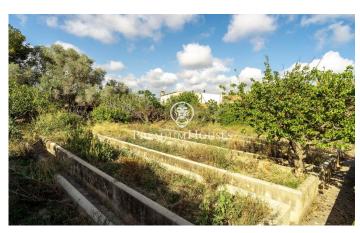

## Sant Pere de Ribes / Barcelona Costa Sur

This large plot of land with unobstructed views is located in the Puigmoltó neighborhood of Sant Pere de Ribes. The plot stands out for its tranquility. Due to its size, the house allows you to build a house with a lot of privacy. The plot has 1,625 m2 without building and you can build a single-family home with 163 m2 on the ground floor and 325 meters built in total, on the ground floor plus the first floor. Urban planning standard (Key 10.1i -Residential building zone): Minimum plot: 2,000 m2. However, when it comes to zone units in consolidated areas that do not meet the minimum surface area, the uses will be maintained considering the plots as indivisible. Maximum buildable area of ??0.20 m2 st /m2 land. Maximum occupancy 10%. Minimum facade of 12m. Maximum regulatory height of 9.00 m. for the main building and 4.00 m. for the assistants. Auxiliary construction with 5% occupancy. Permitted use: Detached building The Puigmoltó neighborhood of Sant Pere de Ribes is characterized by its tranquility. The neighborhood has great charm. The neighborhood has easy access to the C-32 highway and the center of the town of Sant Pere de Ribes.

€700,000

1,625 m<sup>2</sup> plot