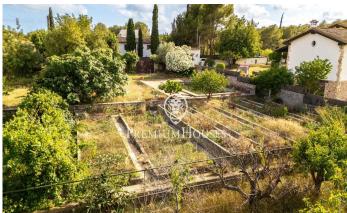

## Sant Pere de Ribes / Barcelona Costa Sur

This large plot of land with unobstructed views is located in the Puigmoltó neighborhood of Sant Pere de Ribes. The plot stands out for its tranquility. Due to its size, the house allows you to build a house with a lot of privacy. The plot has 1,625 m2 without building and you can build a single-family home with 163 m2 on the ground floor and 325 meters built in total, on the ground floor plus the first floor. Urban planning standard (Key 10.1i -Residential building zone): Minimum plot: 2,000 m2. However, when it comes to zone units in consolidated areas that do not meet the minimum surface area, the uses will be maintained considering the plots as indivisible. Maximum buildable area of ??0.20 m2 st /m2 land. Maximum occupancy 10%. Minimum facade of 12m. Maximum regulatory height of 9.00 m. for the main building and 4.00 m. for the assistants. Auxiliary construction with 5% occupancy. Permitted use: Detached building The Puigmoltó neighborhood of Sant Pere de Ribes is characterized by its tranquility. The neighborhood has great charm. The neighborhood has easy access to the C-32 highway and the center of the town of Sant Pere de Ribes.