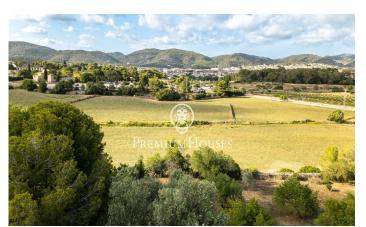

## Sant Pere de Ribes / Barcelona Costa Sur

This large plot of land with unobstructed views is located in the Puigmoltó neighborhood of Sant Pere de Ribes. The plot stands out for its tranquility. Due to its size, the house allows you to build a house with a lot of privacy. The plot has 1,625 m2 without building and you can build a single-family home with 163 m2 on the ground floor and 325 meters built in total, on the ground floor plus the first floor. Urban planning standard (Key 10.1i -Residential building zone): Minimum plot: 2,000 m2. However, when it comes to zone units in consolidated areas that do not meet the minimum surface area, the uses will be maintained considering the plots as indivisible. Maximum buildable area of ??0.20 m2 st /m2 land. Maximum occupancy 10%. Minimum facade of 12m. Maximum regulatory height of 9.00 m. for the main building and 4.00 m. for the assistants. Auxiliary construction with 5% occupancy. Permitted use: Detached building The Puigmoltó neighborhood of Sant Pere de Ribes is characterized by its tranquility. The neighborhood has great charm. The neighborhood has easy access to the C-32 highway and the center of the town of Sant Pere de Ribes.