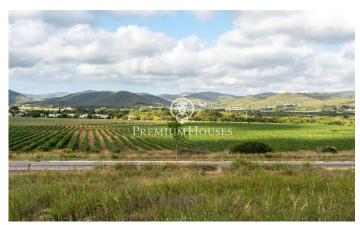

## Sant Pere de Ribes / Barcelona Costa Sur

This large plot of land with unobstructed views is located in the Puigmoltó neighborhood of Sant Pere de Ribes. The plot stands out for its tranquility. Due to its size, the house allows you to build a house with a lot of privacy. The plot has 1,625 m2 without building and you can build a single-family home with 163 m2 on the ground floor and 325 meters built in total, on the ground floor plus the first floor. Urban planning standard (Key 10.1i -Residential building zone): Minimum plot: 2,000 m2. However, when it comes to zone units in consolidated areas that do not meet the minimum surface area, the uses will be maintained considering the plots as indivisible. Maximum buildable area of ??0.20 m2 st /m2 land. Maximum occupancy 10%. Minimum facade of 12m. Maximum regulatory height of 9.00 m. for the main building and 4.00 m. for the assistants. Auxiliary construction with 5% occupancy. Permitted use: Detached building The Puigmoltó neighborhood of Sant Pere de Ribes is characterized by its tranquility. The neighborhood has great charm. The neighborhood has easy access to the C-32 highway and the center of the town of Sant Pere de Ribes.