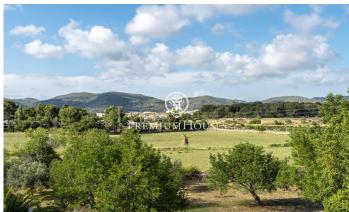

## Sant Pere de Ribes / Barcelona Costa Sur

This large plot of land with unobstructed views is located in the Puigmoltó neighborhood of Sant Pere de Ribes. The plot stands out for its tranquility. Due to its size, the house allows you to build a house with a lot of privacy. The plot has 1,625 m2 without building and you can build a single-family home with 163 m2 on the ground floor and 325 meters built in total, on the ground floor plus the first floor. Urban planning standard (Key 10.1i -Residential building zone): Minimum plot: 2,000 m2. However, when it comes to zone units in consolidated areas that do not meet the minimum surface area, the uses will be maintained considering the plots as indivisible. Maximum buildable area of ??0.20 m2 st /m2 land. Maximum occupancy 10%. Minimum facade of 12m. Maximum regulatory height of 9.00 m. for the main building and 4.00 m. for the assistants. Auxiliary construction with 5% occupancy. Permitted use: Detached building The Puigmoltó neighborhood of Sant Pere de Ribes is characterized by its tranquility. The neighborhood has great charm. The neighborhood has easy access to the C-32 highway and the center of the town of Sant Pere de Ribes.