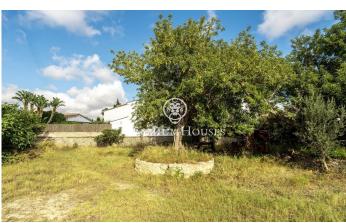

## Sant Pere de Ribes / Barcelona Costa Sur

This large plot of land with unobstructed views is located in the Puigmoltó neighborhood of Sant Pere de Ribes. The plot stands out for its tranquility. Due to its size, the house allows you to build a house with a lot of privacy. The plot has 1,625 m2 without building and you can build a single-family home with 163 m2 on the ground floor and 325 meters built in total, on the ground floor plus the first floor. Urban planning standard (Key 10.1i -Residential building zone): Minimum plot: 2,000 m2. However, when it comes to zone units in consolidated areas that do not meet the minimum surface area, the uses will be maintained considering the plots as indivisible. Maximum buildable area of ??0.20 m2 st /m2 land. Maximum occupancy 10%. Minimum facade of 12m. Maximum regulatory height of 9.00 m. for the main building and 4.00 m. for the assistants. Auxiliary construction with 5% occupancy. Permitted use: Detached building The Puigmoltó neighborhood of Sant Pere de Ribes is characterized by its tranquility. The neighborhood has great charm. The neighborhood has easy access to the C-32 highway and the center of the town of Sant Pere de Ribes.