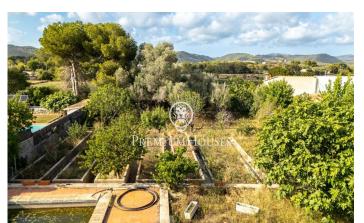

## Sant Pere de Ribes / Barcelona Costa Sur

This large plot of land with unobstructed views is located in the Puigmoltó neighborhood of Sant Pere de Ribes. The plot stands out for its tranquility. Due to its size, the house allows you to build a house with a lot of privacy. The plot has 1,625 m2 without building and you can build a single-family home with 163 m2 on the ground floor and 325 meters built in total, on the ground floor plus the first floor. Urban planning standard (Key 10.1i -Residential building zone): Minimum plot: 2,000 m2. However, when it comes to zone units in consolidated areas that do not meet the minimum surface area, the uses will be maintained considering the plots as indivisible. Maximum buildable area of ??0.20 m2 st /m2 land. Maximum occupancy 10%. Minimum facade of 12m. Maximum regulatory height of 9.00 m. for the main building and 4.00 m. for the assistants. Auxiliary construction with 5% occupancy. Permitted use: Detached building The Puigmoltó neighborhood of Sant Pere de Ribes is characterized by its tranquility. The neighborhood has great charm. The neighborhood has easy access to the C-32 highway and the center of the town of Sant Pere de Ribes.