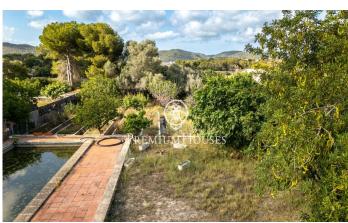

## Sant Pere de Ribes / Barcelona Costa Sur

This large plot of land with unobstructed views is located in the Puigmoltó neighborhood of Sant Pere de Ribes. The plot stands out for its tranquility. Due to its size, the house allows you to build a house with a lot of privacy. The plot has 1,625 m2 without building and you can build a single-family home with 163 m2 on the ground floor and 325 meters built in total, on the ground floor plus the first floor. Urban planning standard (Key 10.1i -Residential building zone): Minimum plot: 2,000 m2. However, when it comes to zone units in consolidated areas that do not meet the minimum surface area, the uses will be maintained considering the plots as indivisible. Maximum buildable area of ??0.20 m2 st /m2 land. Maximum occupancy 10%. Minimum facade of 12m. Maximum regulatory height of 9.00 m. for the main building and 4.00 m. for the assistants. Auxiliary construction with 5% occupancy. Permitted use: Detached building The Puigmoltó neighborhood of Sant Pere de Ribes is characterized by its tranquility. The neighborhood has great charm. The neighborhood has easy access to the C-32 highway and the center of the town of Sant Pere de Ribes.