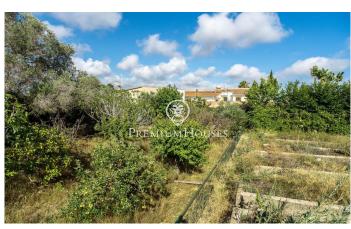

## Sant Pere de Ribes / Barcelona Costa Sur

This large plot of land with unobstructed views is located in the Puigmoltó neighborhood of Sant Pere de Ribes. The plot stands out for its tranquility. Due to its size, the house allows you to build a house with a lot of privacy. The plot has 1,625 m2 without building and you can build a single-family home with 163 m2 on the ground floor and 325 meters built in total, on the ground floor plus the first floor. Urban planning standard (Key 10.1i -Residential building zone): Minimum plot: 2,000 m2. However, when it comes to zone units in consolidated areas that do not meet the minimum surface area, the uses will be maintained considering the plots as indivisible. Maximum buildable area of ??0.20 m2 st /m2 land. Maximum occupancy 10%. Minimum facade of 12m. Maximum regulatory height of 9.00 m. for the main building and 4.00 m. for the assistants. Auxiliary construction with 5% occupancy. Permitted use: Detached building The Puigmoltó neighborhood of Sant Pere de Ribes is characterized by its tranquility. The neighborhood has great charm. The neighborhood has easy access to the C-32 highway and the center of the town of Sant Pere de Ribes.

€700,000

1,625 m<sup>2</sup> plot