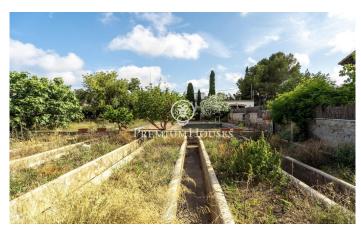

## Sant Pere de Ribes / Barcelona Costa Sur

This large plot of land with unobstructed views is located in the Puigmoltó neighborhood of Sant Pere de Ribes. The plot stands out for its tranquility. Due to its size, the house allows you to build a house with a lot of privacy. The plot has 1,625 m2 without building and you can build a single-family home with 163 m2 on the ground floor and 325 meters built in total, on the ground floor plus the first floor. Urban planning standard (Key 10.1i -Residential building zone): Minimum plot: 2,000 m2. However, when it comes to zone units in consolidated areas that do not meet the minimum surface area, the uses will be maintained considering the plots as indivisible. Maximum buildable area of ??0.20 m2 st /m2 land. Maximum occupancy 10%. Minimum facade of 12m. Maximum regulatory height of 9.00 m. for the main building and 4.00 m. for the assistants. Auxiliary construction with 5% occupancy. Permitted use: Detached building The Puigmoltó neighborhood of Sant Pere de Ribes is characterized by its tranquility. The neighborhood has great charm. The neighborhood has easy access to the C-32 highway and the center of the town of Sant Pere de Ribes.