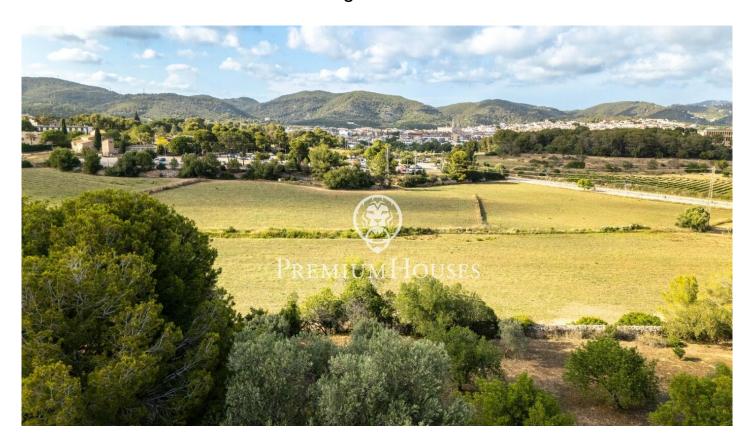

## Sant Pere de Ribes / Barcelona Costa Sur

This large plot of land with unobstructed views is located in the Puigmoltó neighborhood of Sant Pere de Ribes. The plot stands out for its tranquility. Due to its size, the house allows you to build a house with a lot of privacy. The plot has 1,625 m2 without building and you can build a single-family home with 163 m2 on the ground floor and 325 meters built in total, on the ground floor plus the first floor. Urban planning standard (Key 10.1i -Residential building zone): Minimum plot: 2,000 m2. However, when it comes to zone units in consolidated areas that do not meet the minimum surface area, the uses will be maintained considering the plots as indivisible. Maximum buildable area of ??0.20 m2 st /m2 land. Maximum occupancy 10%. Minimum facade of 12m. Maximum regulatory height of 9.00 m. for the main building and 4.00 m. for the assistants. Auxiliary construction with 5% occupancy. Permitted use: Detached building The Puigmoltó neighborhood of Sant Pere de Ribes is characterized by its tranquility. The neighborhood has great charm. The neighborhood has easy access to the C-32 highway and the center of the town of Sant Pere de Ribes.