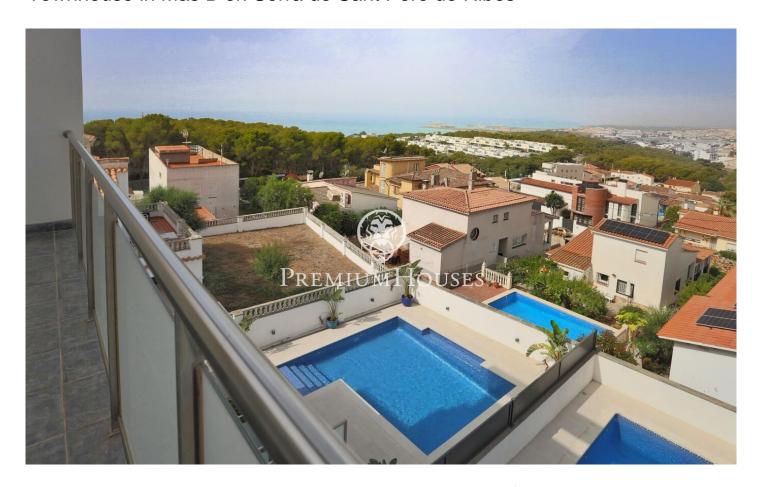

## Sant Pere de Ribes / Barcelona Costa Sur

Exceptional designer townhouse, with a private pool and spectacular unobstructed views of the sea and the mountains. A unique property in the area, which has everything you could ask for. Spacious, modern, garden, pool, terraces and priceless views, to enjoy the sunsets. In addition to having a valid Vacation License. Located in the guiet Mas D'en Serra Urbanization, just 5 minutes from both Sitges and Vilanova i la Geltru. The house is made up of 3 floors, in addition to parking with spaces for two vehicles. The ground floor, with entrance from the street, has a bright and spacious living room with large windows that gives us direct access to one of the terraces with impressive views of the Port of Vilanova. These same floors have a single room and a toilet. The modern kitchen, fully equipped with high-end appliances, has access to the same terrace as the living room. From this same terrace you can access the pool area through an external spiral staircase, where we have a multipurpose area that could perfectly be converted into a gym or games room. It could also be converted into a leisure area next to the pool. Accessing the first floor we find 2 double bedrooms and a bathroom. Likewise, the master bedroom with en-suite bathroom is also located in this same night area. All ro...

## €3,400

377 m<sup>2</sup>

5 Bedrooms

3 Bathrooms

Pool

A/C

Heating

Sea views