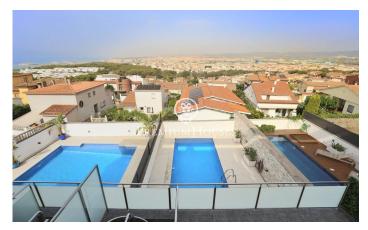

## Sant Pere de Ribes / Barcelona Costa Sur

Exceptional designer townhouse, with a private pool and spectacular unobstructed views of the sea and the mountains. A unique property in the area, which has everything you could ask for. Spacious, modern, garden, pool, terraces and priceless views, to enjoy the sunsets. In addition to having a valid Vacation License. Located in the guiet Mas D'en Serra Urbanization, just 5 minutes from both Sitges and Vilanova i la Geltru. The house is made up of 3 floors, in addition to parking with spaces for two vehicles. The ground floor, with entrance from the street, has a bright and spacious living room with large windows that gives us direct access to one of the terraces with impressive views of the Port of Vilanova. These same floors have a single room and a toilet. The modern kitchen, fully equipped with high-end appliances, has access to the same terrace as the living room. From this same terrace you can access the pool area through an external spiral staircase, where we have a multipurpose area that could perfectly be converted into a gym or games room. It could also be converted into a leisure area next to the pool. Accessing the first floor we find 2 double bedrooms and a bathroom. Likewise, the master bedroom with en-suite bathroom is also located in this same night area. All ro...