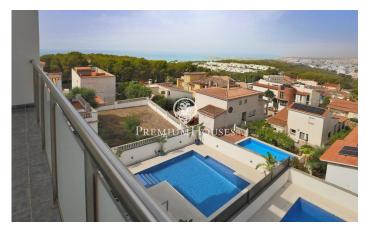

## Sant Pere de Ribes / Barcelona Costa Sur

Exceptional designer townhouse, with a private pool and spectacular unobstructed views of the sea and the mountains. A unique property in the area, which has everything you could ask for. Spacious, modern, garden, pool, terraces and priceless views, to enjoy the sunsets. In addition to having a valid Vacation License. Located in the guiet Mas D'en Serra Urbanization, just 5 minutes from both Sitges and Vilanova i la Geltru. The house is made up of 3 floors, in addition to parking with spaces for two vehicles. The ground floor, with entrance from the street, has a bright and spacious living room with large windows that gives us direct access to one of the terraces with impressive views of the Port of Vilanova. These same floors have a single room and a toilet. The modern kitchen, fully equipped with high-end appliances, has access to the same terrace as the living room. From this same terrace you can access the pool area through an external spiral staircase, where we have a multipurpose area that could perfectly be converted into a gym or games room. It could also be converted into a leisure area next to the pool. Accessing the first floor we find 2 double bedrooms and a bathroom. Likewise, the master bedroom with en-suite bathroom is also located in this same night area. All ro...

## €3,400

377 m<sup>2</sup>

5 Bedrooms

3 Bathrooms

Pool

A/C

Heating

Sea views