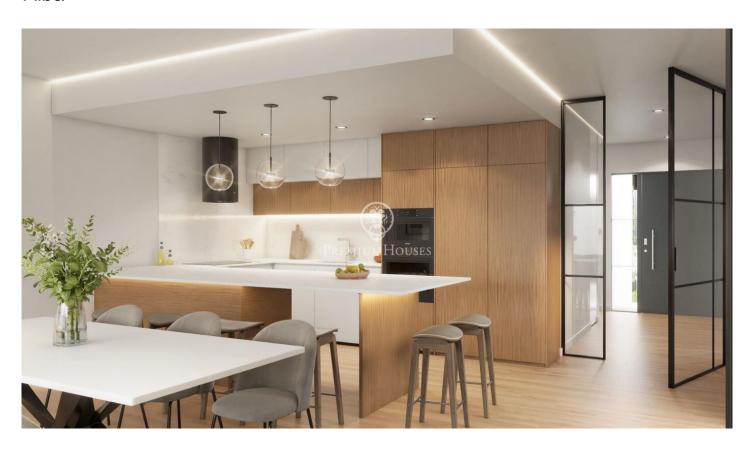

## Sant Pere de Ribes / Barcelona Costa Sur

In the Mas Alba neighborhood (Sant Pere de Ribes) we find this semidetached house with a modern conception. It has lots of light and a wonderful outdoor space with a garden and private pool. It has only one neighbor with no common areas. On the access floor to the house we have a magnificent living-dining room with an open plan kitchen. This space has direct access to the garden with a private pool through large glass doors that fill the entire room due to its south orientation. On the same floor we also have a complete bathroom and a double room, which makes life easier for people with reduced mobility. In the garden area we have a magnificent porch to enjoy in summer next to the pool, outdoor barbecue space and a pergola to park a vehicle. In the night area on the upper floor we find a large suite with a dressing room. In addition there are two single rooms and one double with a shared full bathroom. This house has been built with very good materials and the highest possible energy efficiency in order to minimize utility costs throughout the year without sacrificing quality of life. The delivery date of the home is scheduled for October 2024. The Mas Alba area is characterized by being very close to the Garraf natural park and by its great tranquility. Due to all the new ...