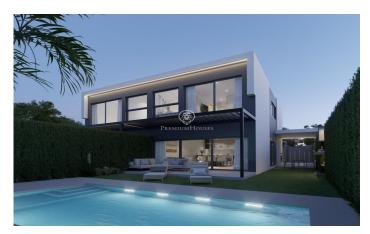

## Sant Pere de Ribes / Barcelona Costa Sur

In the Mas Alba neighborhood (Sant Pere de Ribes) we find this semidetached house with a modern conception. It has lots of light and a wonderful outdoor space with a garden and private pool. It has only one neighbor with no common areas. On the access floor to the house we have a magnificent living-dining room with an open plan kitchen. This space has direct access to the garden with a private pool through large glass doors that fill the entire room due to its south orientation. On the same floor we also have a complete bathroom and a double room, which makes life easier for people with reduced mobility. In the garden area we have a magnificent porch to enjoy in summer next to the pool, outdoor barbecue space and a pergola to park a vehicle. In the night area on the upper floor we find a large suite with a dressing room. In addition there are two single rooms and one double with a shared full bathroom. This house has been built with very good materials and the highest possible energy efficiency in order to minimize utility costs throughout the year without sacrificing quality of life. The delivery date of the home is scheduled for October 2024. The Mas Alba area is characterized by being very close to the Garraf natural park and by its great tranquility. Due to all the new ...

## €740,000

5 Bedrooms 3 Bathrooms 250 m<sup>2</sup> plot

175 m<sup>2</sup>

Pool

A/C

Heating

Phone

Fireplace