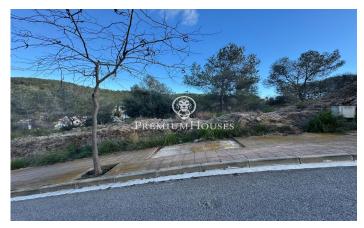

## Sant Pere de Ribes / Barcelona Costa Sur

In the Mas Alba neighborhood we find this plot with unobstructed views. Due to the size of the land it can be divided into two plots. The plot has 916 m2 and you can build a single-family home of a maximum of 275 m2 on the ground floor and a total of 733 m2 on the ground floor + first floor. Urban planning regulations (Key 10.1 cc - Residential building area) Minimum plot 400m2 Maximum buildability of 0.8 m2/m2 of land Maximum occupancy 30% Minimum facade of 12m Maximum regulatory height 8m = ground floor + first floor Auxiliary construction with 5% occupancy Permitted use: Isolated building The Mas Alba area is characterized by being very close to the Garraf Natural Park and by its great tranquility. All this without giving up very good communication with Sitges; and to the C-32 highway to access Barcelona and the Prat airport.

€260,000

916 m<sup>2</sup> plot

Tel: +34 93 809 72 40