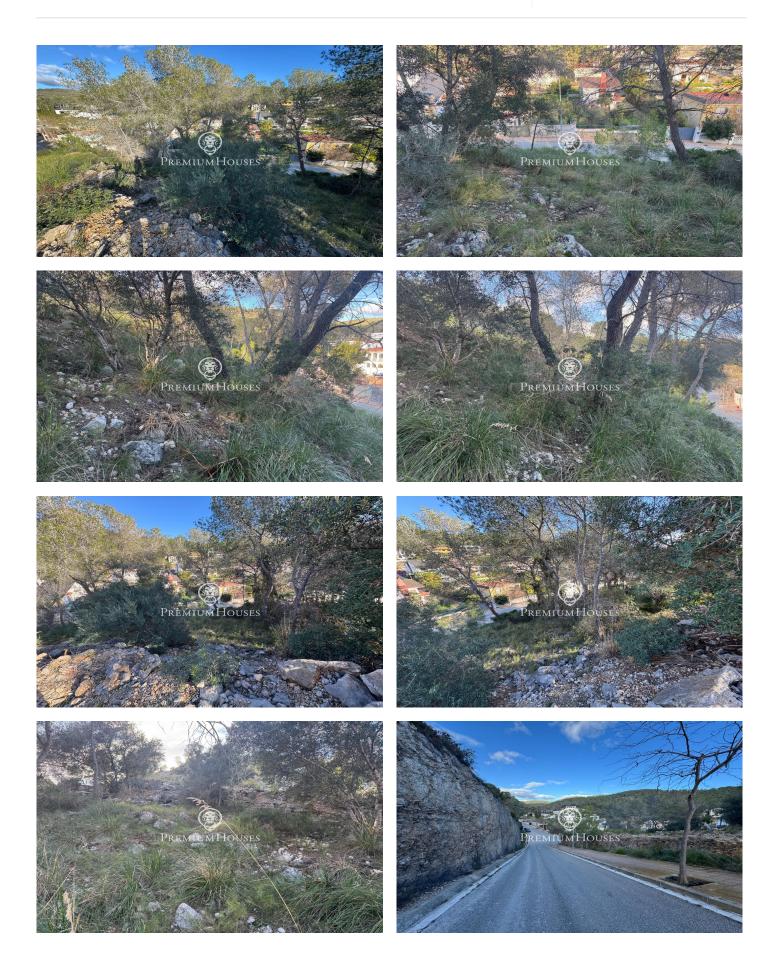

Plot in Mas Alba Ref: PHS101057

## Sant Pere de Ribes / Barcelona Costa Sur

In the Mas Alba neighborhood we find this plot with unobstructed views. Due to the size of the land it can be divided into two plots. The plot has 916 m2 and you can build a single-family home of a maximum of 275 m2 on the ground floor and a total of 733 m2 on the ground floor + first floor. Urban planning regulations (Key 10.1 cc - Residential building area) Minimum plot 400m2 Maximum buildability of 0.8 m2/m2 of land Maximum occupancy 30% Minimum facade of 12m Maximum regulatory height 8m = ground floor + first floor Auxiliary construction with 5% occupancy Permitted use: Isolated building The Mas Alba area is characterized by being very close to the Garraf Natural Park and by its great tranquility. All this without giving up very good communication with Sitges; and to the C-32 highway to access Barcelona and the Prat airport.

€260,000

916 m<sup>2</sup> plot

Tel: +34 93 809 72 40