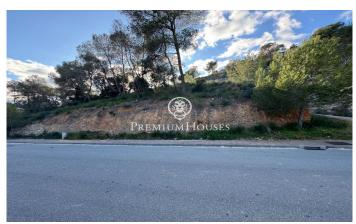

## Sant Pere de Ribes / Barcelona Costa Sur

In the Mas Alba neighborhood we find this plot with unobstructed views. Due to the size of the land it can be divided into two plots. The plot has 916 m2 and you can build a single-family home of a maximum of 275 m2 on the ground floor and a total of 733 m2 on the ground floor + first floor. Urban planning regulations (Key 10.1 cc - Residential building area) Minimum plot 400m2 Maximum buildability of 0.8 m2/m2 of land Maximum occupancy 30% Minimum facade of 12m Maximum regulatory height 8m = ground floor + first floor Auxiliary construction with 5% occupancy Permitted use: Isolated building The Mas Alba area is characterized by being very close to the Garraf Natural Park and by its great tranquility. All this without giving up very good communication with Sitges; and to the C-32 highway to access Barcelona and the Prat airport.

€260,000

916 m<sup>2</sup> plot

Tel: +34 93 809 72 40