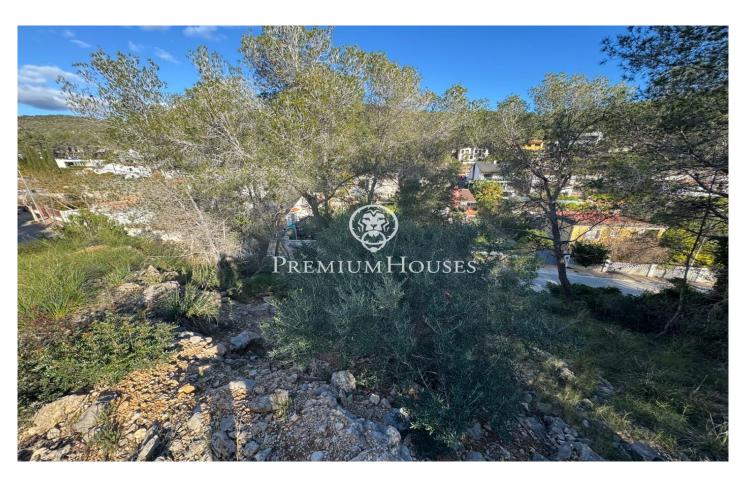

Plot in Mas Alba Ref: PHS101057

## Sant Pere de Ribes / Barcelona Costa Sur

In the Mas Alba neighborhood we find this plot with unobstructed views. Due to the size of the land it can be divided into two plots. The plot has 916 m2 and you can build a single-family home of a maximum of 275 m2 on the ground floor and a total of 733 m2 on the ground floor + first floor. Urban planning regulations (Key 10.1 cc - Residential building area) Minimum plot 400m2 Maximum buildability of 0.8 m2/m2 of land Maximum occupancy 30% Minimum facade of 12m Maximum regulatory height 8m = ground floor + first floor Auxiliary construction with 5% occupancy Permitted use: Isolated building The Mas Alba area is characterized by being very close to the Garraf Natural Park and by its great tranquility. All this without giving up very good communication with Sitges; and to the C-32 highway to access Barcelona and the Prat airport.

€260,000

916 m<sup>2</sup> plot

Tel: +34 93 809 72 40