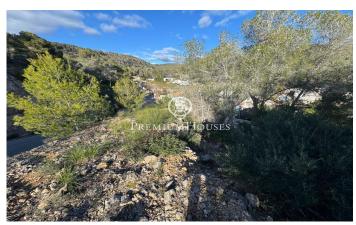

## Sant Pere de Ribes / Barcelona Costa Sur

In the Mas Alba neighborhood we find this plot with unobstructed views. Due to the size of the land it can be divided into two plots. The plot has 916 m2 and you can build a single-family home of a maximum of 275 m2 on the ground floor and a total of 733 m2 on the ground floor + first floor. Urban planning regulations (Key 10.1 cc - Residential building area) Minimum plot 400m2 Maximum buildability of 0.8 m2/m2 of land Maximum occupancy 30% Minimum facade of 12m Maximum regulatory height 8m = ground floor + first floor Auxiliary construction with 5% occupancy Permitted use: Isolated building The Mas Alba area is characterized by being very close to the Garraf Natural Park and by its great tranquility. All this without giving up very good communication with Sitges; and to the C-32 highway to access Barcelona and the Prat airport.