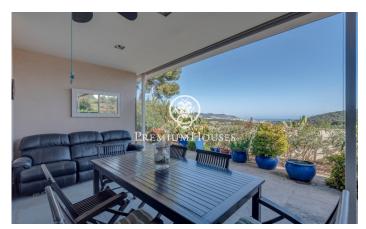

## Sant Pere de Ribes / Barcelona Costa Sur

In the Els Cards neighborhood of Sant Pere de Ribes we present this chalet. The property is located in the middle of nature and enjoys wonderful views of the sea and the mountains. The house is distributed in a day area that has a living-dining room and a kitchen with an island. From the living room there is access to a terrace and the garden. The night area has two double rooms and two single rooms. There are two full bathrooms that serve the entire house. The property also has an insulated and heated indoor jacuzzi. The Els Cards neighborhood of Sant Pere de Ribes is a residential and quiet area. It is located 5 minutes by car from Sitges, Vilanova and international schools. It has easy access to the C-32 highway towards Barcelona.

## €950,000

432 m<sup>2</sup>

4 Bedrooms

2 Bathrooms

1,081 m<sup>2</sup> plot

A/C

Heating

Sea views