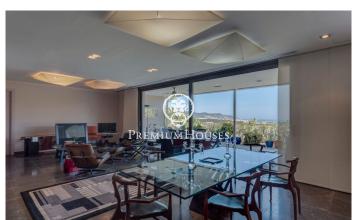

## Sant Pere de Ribes / Barcelona Costa Sur

In the Els Cards neighborhood of Sant Pere de Ribes we present this chalet. The property is located in the middle of nature and enjoys wonderful views of the sea and the mountains. The house is distributed in a day area that has a living-dining room and a kitchen with an island. From the living room there is access to a terrace and the garden. The night area has two double rooms and two single rooms. There are two full bathrooms that serve the entire house. The property also has an insulated and heated indoor jacuzzi. The Els Cards neighborhood of Sant Pere de Ribes is a residential and quiet area. It is located 5 minutes by car from Sitges, Vilanova and international schools. It has easy access to the C-32 highway towards Barcelona.