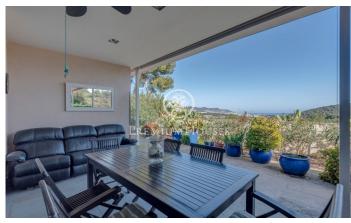

## Sant Pere de Ribes / Barcelona Costa Sur

In the Els Cards neighborhood of Sant Pere de Ribes we present this chalet. The property is located in the middle of nature and enjoys wonderful views of the sea and the mountains. The house is distributed in a day area that has a living-dining room and a kitchen with an island. From the living room there is access to a terrace and the garden. The night area has two double rooms and two single rooms. There are two full bathrooms that serve the entire house. The property also has an insulated and heated indoor jacuzzi. The Els Cards neighborhood of Sant Pere de Ribes is a residential and quiet area. It is located 5 minutes by car from Sitges, Vilanova and international schools. It has easy access to the C-32 highway towards Barcelona.