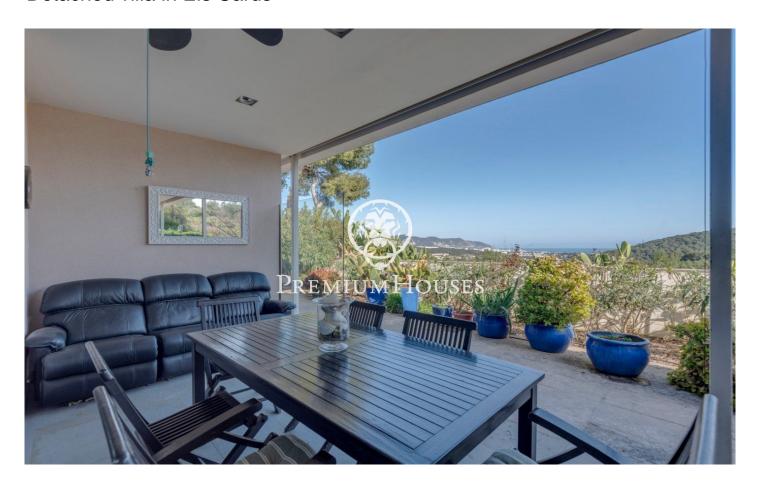

## Sant Pere de Ribes / Barcelona Costa Sur

In the Els Cards neighborhood of Sant Pere de Ribes we present this chalet. The property is located in the middle of nature and enjoys wonderful views of the sea and the mountains. The house is distributed in a day area that has a living-dining room and a kitchen with an island. From the living room there is access to a terrace and the garden. The night area has two double rooms and two single rooms. There are two full bathrooms that serve the entire house. The property also has an insulated and heated indoor jacuzzi. The Els Cards neighborhood of Sant Pere de Ribes is a residential and quiet area. It is located 5 minutes by car from Sitges, Vilanova and international schools. It has easy access to the C-32 highway towards Barcelona.

## €950,000

432 m<sup>2</sup>

4 Bedrooms

2 Bathrooms

1,081 m<sup>2</sup> plot

A/C

Heating

Sea views