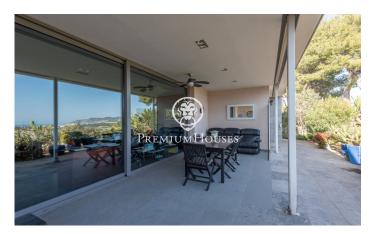

## Sant Pere de Ribes / Barcelona Costa Sur

In the Els Cards neighborhood of Sant Pere de Ribes we present this chalet. The property is located in the middle of nature and enjoys wonderful views of the sea and the mountains. The house is distributed in a day area that has a living-dining room and a kitchen with an island. From the living room there is access to a terrace and the garden. The night area has two double rooms and two single rooms. There are two full bathrooms that serve the entire house. The property also has an insulated and heated indoor jacuzzi. The Els Cards neighborhood of Sant Pere de Ribes is a residential and quiet area. It is located 5 minutes by car from Sitges, Vilanova and international schools. It has easy access to the C-32 highway towards Barcelona.