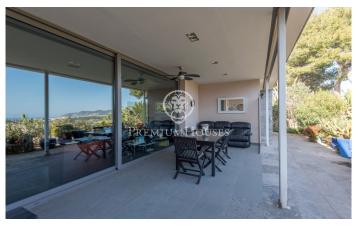

## Sant Pere de Ribes / Barcelona Costa Sur

In the Els Cards neighborhood of Sant Pere de Ribes we present this chalet. The property is located in the middle of nature and enjoys wonderful views of the sea and the mountains. The house is distributed in a day area that has a living-dining room and a kitchen with an island. From the living room there is access to a terrace and the garden. The night area has two double rooms and two single rooms. There are two full bathrooms that serve the entire house. The property also has an insulated and heated indoor jacuzzi. The Els Cards neighborhood of Sant Pere de Ribes is a residential and quiet area. It is located 5 minutes by car from Sitges, Vilanova and international schools. It has easy access to the C-32 highway towards Barcelona.