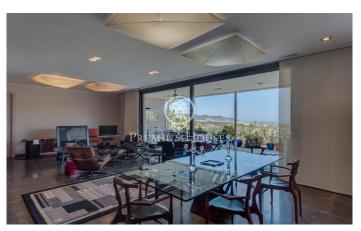

## Sant Pere de Ribes / Barcelona Costa Sur

In the Els Cards neighborhood of Sant Pere de Ribes we present this chalet. The property is located in the middle of nature and enjoys wonderful views of the sea and the mountains. The house is distributed in a day area that has a living-dining room and a kitchen with an island. From the living room there is access to a terrace and the garden. The night area has two double rooms and two single rooms. There are two full bathrooms that serve the entire house. The property also has an insulated and heated indoor jacuzzi. The Els Cards neighborhood of Sant Pere de Ribes is a residential and quiet area. It is located 5 minutes by car from Sitges, Vilanova and international schools. It has easy access to the C-32 highway towards Barcelona.