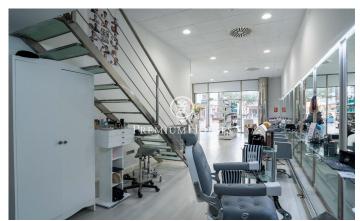

## Sant Pere de Ribes / Barcelona Costa Sur

In the centre of Sant Pere de Ribes we have this large commercial premises. It is very well located as it is in the heart of Sant Pere de Ribes. In addition, its façade is large as it is on a corner. The premises are divided into two floors and have 140m2 of usable area. On the ground floor we have three cabins and two toilets. One of the toilets is designed for people with reduced mobility. In addition, there is a room for the rest team. On the upper floor we have another cabin with a shower and a window that faces the back of the street. The premises are located in the centre of Sant Pere de Ribes near areas with a lot of people traffic.