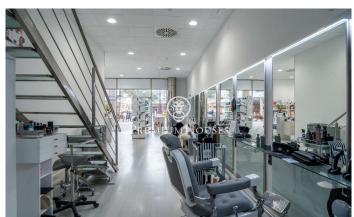

## Sant Pere de Ribes / Barcelona Costa Sur

In the centre of Sant Pere de Ribes we have this large commercial premises. It is very well located as it is in the heart of Sant Pere de Ribes. In addition, its façade is large as it is on a corner. The premises are divided into two floors and have 140m2 of usable area. On the ground floor we have three cabins and two toilets. One of the toilets is designed for people with reduced mobility. In addition, there is a room for the rest team. On the upper floor we have another cabin with a shower and a window that faces the back of the street. The premises are located in the centre of Sant Pere de Ribes near areas with a lot of people traffic.