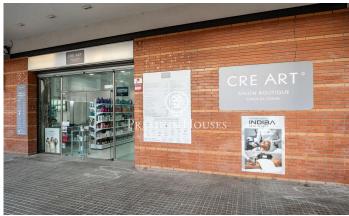

## Sant Pere de Ribes / Barcelona Costa Sur

In the centre of Sant Pere de Ribes we have this large commercial premises. It is very well located as it is in the heart of Sant Pere de Ribes. In addition, its façade is large as it is on a corner. The premises are divided into two floors and have 140m2 of usable area. On the ground floor we have three cabins and two toilets. One of the toilets is designed for people with reduced mobility. In addition, there is a room for the rest team. On the upper floor we have another cabin with a shower and a window that faces the back of the street. The premises are located in the centre of Sant Pere de Ribes near areas with a lot of people traffic.