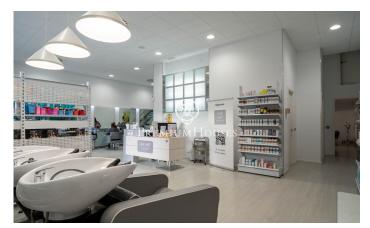

## Sant Pere de Ribes / Barcelona Costa Sur

In the centre of Sant Pere de Ribes we have this large commercial premises. It is very well located as it is in the heart of Sant Pere de Ribes. In addition, its façade is large as it is on a corner. The premises are divided into two floors and have 140m2 of usable area. On the ground floor we have three cabins and two toilets. One of the toilets is designed for people with reduced mobility. In addition, there is a room for the rest team. On the upper floor we have another cabin with a shower and a window that faces the back of the street. The premises are located in the centre of Sant Pere de Ribes near areas with a lot of people traffic.