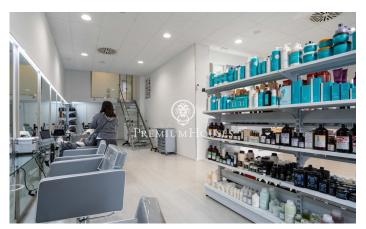

## Sant Pere de Ribes / Barcelona Costa Sur

In the centre of Sant Pere de Ribes we have this large commercial premises. It is very well located as it is in the heart of Sant Pere de Ribes. In addition, its façade is large as it is on a corner. The premises are divided into two floors and have 140m2 of usable area. On the ground floor we have three cabins and two toilets. One of the toilets is designed for people with reduced mobility. In addition, there is a room for the rest team. On the upper floor we have another cabin with a shower and a window that faces the back of the street. The premises are located in the centre of Sant Pere de Ribes near areas with a lot of people traffic.