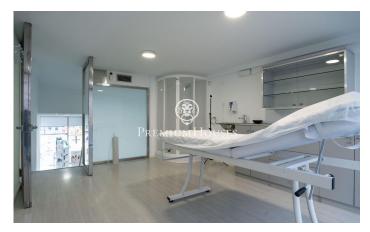

## Sant Pere de Ribes / Barcelona Costa Sur

In the centre of Sant Pere de Ribes we have this large commercial premises. It is very well located as it is in the heart of Sant Pere de Ribes. In addition, its façade is large as it is on a corner. The premises are divided into two floors and have 140m2 of usable area. On the ground floor we have three cabins and two toilets. One of the toilets is designed for people with reduced mobility. In addition, there is a room for the rest team. On the upper floor we have another cabin with a shower and a window that faces the back of the street. The premises are located in the centre of Sant Pere de Ribes near areas with a lot of people traffic.