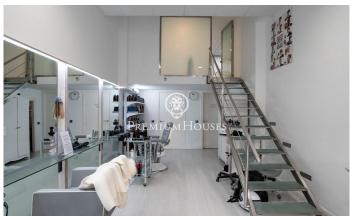

## Sant Pere de Ribes / Barcelona Costa Sur

In the centre of Sant Pere de Ribes we have this large commercial premises. It is very well located as it is in the heart of Sant Pere de Ribes. In addition, its façade is large as it is on a corner. The premises are divided into two floors and have 140m2 of usable area. On the ground floor we have three cabins and two toilets. One of the toilets is designed for people with reduced mobility. In addition, there is a room for the rest team. On the upper floor we have another cabin with a shower and a window that faces the back of the street. The premises are located in the centre of Sant Pere de Ribes near areas with a lot of people traffic.