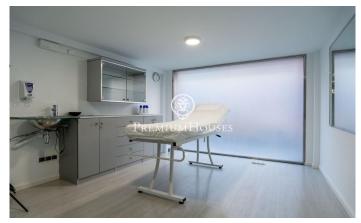

## Sant Pere de Ribes / Barcelona Costa Sur

In the centre of Sant Pere de Ribes we have this large commercial premises. It is very well located as it is in the heart of Sant Pere de Ribes. In addition, its façade is large as it is on a corner. The premises are divided into two floors and have 140m2 of usable area. On the ground floor we have three cabins and two toilets. One of the toilets is designed for people with reduced mobility. In addition, there is a room for the rest team. On the upper floor we have another cabin with a shower and a window that faces the back of the street. The premises are located in the centre of Sant Pere de Ribes near areas with a lot of people traffic.