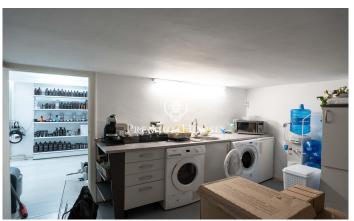

## Sant Pere de Ribes / Barcelona Costa Sur

In the centre of Sant Pere de Ribes we have this large commercial premises. It is very well located as it is in the heart of Sant Pere de Ribes. In addition, its façade is large as it is on a corner. The premises are divided into two floors and have 140m2 of usable area. On the ground floor we have three cabins and two toilets. One of the toilets is designed for people with reduced mobility. In addition, there is a room for the rest team. On the upper floor we have another cabin with a shower and a window that faces the back of the street. The premises are located in the centre of Sant Pere de Ribes near areas with a lot of people traffic.