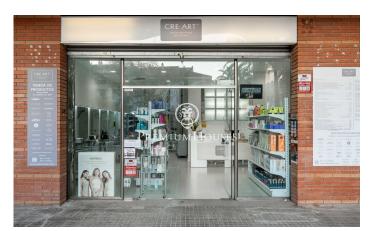

## Sant Pere de Ribes / Barcelona Costa Sur

In the centre of Sant Pere de Ribes we have this large commercial premises. It is very well located as it is in the heart of Sant Pere de Ribes. In addition, its façade is large as it is on a corner. The premises are divided into two floors and have 140m2 of usable area. On the ground floor we have three cabins and two toilets. One of the toilets is designed for people with reduced mobility. In addition, there is a room for the rest team. On the upper floor we have another cabin with a shower and a window that faces the back of the street. The premises are located in the centre of Sant Pere de Ribes near areas with a lot of people traffic.