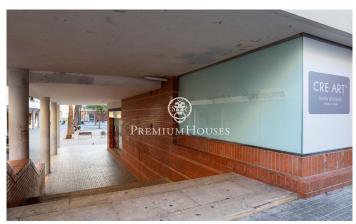

## Sant Pere de Ribes / Barcelona Costa Sur

In the centre of Sant Pere de Ribes we have this large commercial premises. It is very well located as it is in the heart of Sant Pere de Ribes. In addition, its façade is large as it is on a corner. The premises are divided into two floors and have 140m2 of usable area. On the ground floor we have three cabins and two toilets. One of the toilets is designed for people with reduced mobility. In addition, there is a room for the rest team. On the upper floor we have another cabin with a shower and a window that faces the back of the street. The premises are located in the centre of Sant Pere de Ribes near areas with a lot of people traffic.