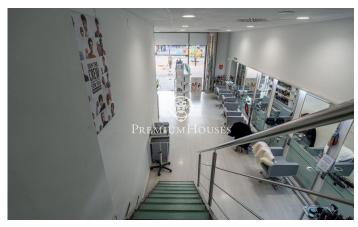

## Sant Pere de Ribes / Barcelona Costa Sur

In the centre of Sant Pere de Ribes we have this large commercial premises. It is very well located as it is in the heart of Sant Pere de Ribes. In addition, its façade is large as it is on a corner. The premises are divided into two floors and have 140m2 of usable area. On the ground floor we have three cabins and two toilets. One of the toilets is designed for people with reduced mobility. In addition, there is a room for the rest team. On the upper floor we have another cabin with a shower and a window that faces the back of the street. The premises are located in the centre of Sant Pere de Ribes near areas with a lot of people traffic.