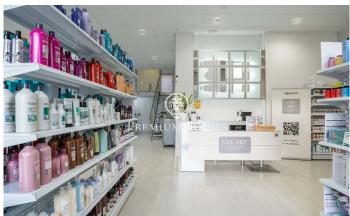

## Sant Pere de Ribes / Barcelona Costa Sur

In the centre of Sant Pere de Ribes we have this large commercial premises. It is very well located as it is in the heart of Sant Pere de Ribes. In addition, its façade is large as it is on a corner. The premises are divided into two floors and have 140m2 of usable area. On the ground floor we have three cabins and two toilets. One of the toilets is designed for people with reduced mobility. In addition, there is a room for the rest team. On the upper floor we have another cabin with a shower and a window that faces the back of the street. The premises are located in the centre of Sant Pere de Ribes near areas with a lot of people traffic.