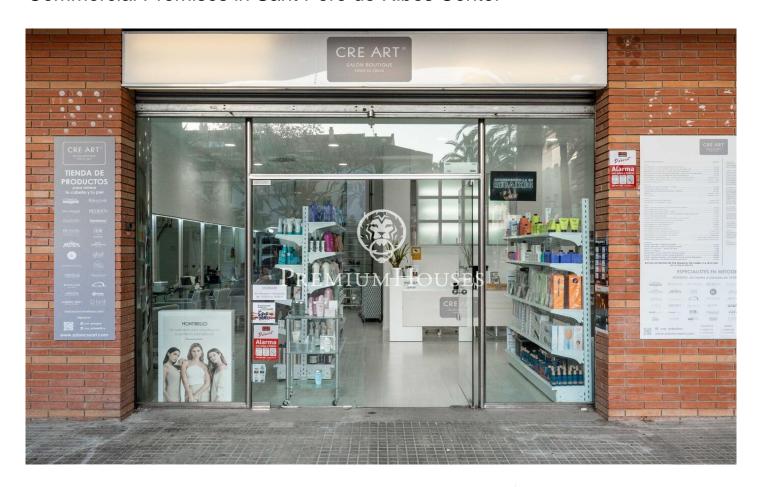

## Sant Pere de Ribes / Barcelona Costa Sur

In the centre of Sant Pere de Ribes we have this large commercial premises. It is very well located as it is in the heart of Sant Pere de Ribes. In addition, its façade is large as it is on a corner. The premises are divided into two floors and have 140m2 of usable area. On the ground floor we have three cabins and two toilets. One of the toilets is designed for people with reduced mobility. In addition, there is a room for the rest team. On the upper floor we have another cabin with a shower and a window that faces the back of the street. The premises are located in the centre of Sant Pere de Ribes near areas with a lot of people traffic.