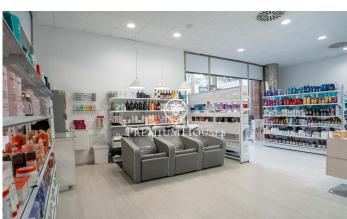

## Sant Pere de Ribes / Barcelona Costa Sur

In the centre of Sant Pere de Ribes we have this large commercial premises. It is very well located as it is in the heart of Sant Pere de Ribes. In addition, its façade is large as it is on a corner. The premises are divided into two floors and have 140m2 of usable area. On the ground floor we have three cabins and two toilets. One of the toilets is designed for people with reduced mobility. In addition, there is a room for the rest team. On the upper floor we have another cabin with a shower and a window that faces the back of the street. The premises are located in the centre of Sant Pere de Ribes near areas with a lot of people traffic.