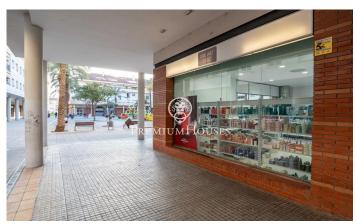

## Sant Pere de Ribes / Barcelona Costa Sur

In the centre of Sant Pere de Ribes we have this large commercial premises. It is very well located as it is in the heart of Sant Pere de Ribes. In addition, its façade is large as it is on a corner. The premises are divided into two floors and have 140m2 of usable area. On the ground floor we have three cabins and two toilets. One of the toilets is designed for people with reduced mobility. In addition, there is a room for the rest team. On the upper floor we have another cabin with a shower and a window that faces the back of the street. The premises are located in the centre of Sant Pere de Ribes near areas with a lot of people traffic.