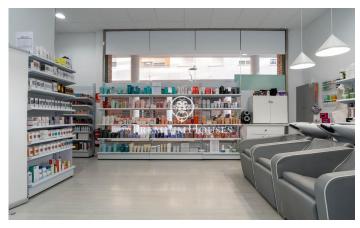

## Sant Pere de Ribes / Barcelona Costa Sur

In the centre of Sant Pere de Ribes we have this large commercial premises. It is very well located as it is in the heart of Sant Pere de Ribes. In addition, its façade is large as it is on a corner. The premises are divided into two floors and have 140m2 of usable area. On the ground floor we have three cabins and two toilets. One of the toilets is designed for people with reduced mobility. In addition, there is a room for the rest team. On the upper floor we have another cabin with a shower and a window that faces the back of the street. The premises are located in the centre of Sant Pere de Ribes near areas with a lot of people traffic.