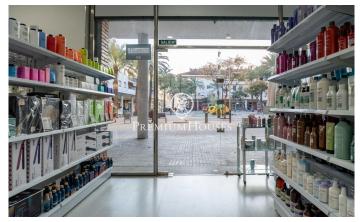

## Sant Pere de Ribes / Barcelona Costa Sur

In the centre of Sant Pere de Ribes we have this large commercial premises. It is very well located as it is in the heart of Sant Pere de Ribes. In addition, its façade is large as it is on a corner. The premises are divided into two floors and have 140m2 of usable area. On the ground floor we have three cabins and two toilets. One of the toilets is designed for people with reduced mobility. In addition, there is a room for the rest team. On the upper floor we have another cabin with a shower and a window that faces the back of the street. The premises are located in the centre of Sant Pere de Ribes near areas with a lot of people traffic.