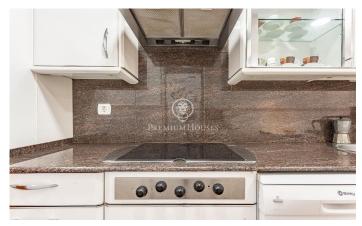

## Sant Joan Despi / Barcelona

We present a magnificent flat of 116 m² built in the prestigious neighbourhood of Pla del Vent, with large spaces, great luminosity and two wonderful terraces. The flat has a functional layout. An entrance hall gives access to the living areas in a practical and welcoming way. Modern kitchen with direct access to one of the terraces. Spacious and bright living-dining room leading to the second terrace. Both terraces are versatile and offer ideal spaces for a summer dining room or a rest area overlooking the park. There are three exterior bedrooms. The master bedroom includes en suite bathroom. Strategically located just 5 minutes walk from the Renfe station, Tram and direct bus to the Diagonal. A 5-minute drive from Exit 3 of the Diagonal TV3 and with easy access to the airport. In addition to being close to the beaches of Gavà, Castelldefels and Sitges, in an area with a variety of shops, schools, nurseries, two sports centres and a tennis club.