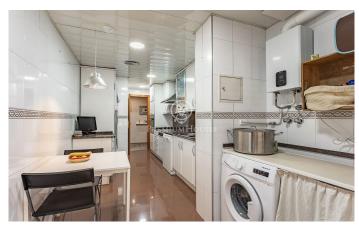

## Sant Joan Despi / Barcelona

We present a magnificent flat of 116 m² built in the prestigious neighbourhood of Pla del Vent, with large spaces, great luminosity and two wonderful terraces. The flat has a functional layout. An entrance hall gives access to the living areas in a practical and welcoming way. Modern kitchen with direct access to one of the terraces. Spacious and bright living-dining room leading to the second terrace. Both terraces are versatile and offer ideal spaces for a summer dining room or a rest area overlooking the park. There are three exterior bedrooms. The master bedroom includes en suite bathroom. Strategically located just 5 minutes walk from the Renfe station, Tram and direct bus to the Diagonal. A 5-minute drive from Exit 3 of the Diagonal TV3 and with easy access to the airport. In addition to being close to the beaches of Gavà, Castelldefels and Sitges, in an area with a variety of shops, schools, nurseries, two sports centres and a tennis club.