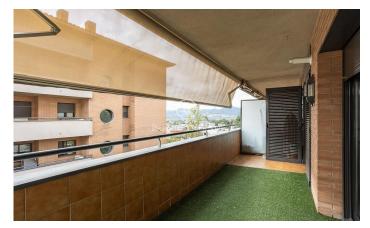

## Sant Joan Despi / Barcelona

We present a magnificent flat of 116 m² built in the prestigious neighbourhood of Pla del Vent, with large spaces, great luminosity and two wonderful terraces. The flat has a functional layout. An entrance hall gives access to the living areas in a practical and welcoming way. Modern kitchen with direct access to one of the terraces. Spacious and bright living-dining room leading to the second terrace. Both terraces are versatile and offer ideal spaces for a summer dining room or a rest area overlooking the park. There are three exterior bedrooms. The master bedroom includes en suite bathroom. Strategically located just 5 minutes walk from the Renfe station, Tram and direct bus to the Diagonal. A 5-minute drive from Exit 3 of the Diagonal TV3 and with easy access to the airport. In addition to being close to the beaches of Gavà, Castelldefels and Sitges, in an area with a variety of shops, schools, nurseries, two sports centres and a tennis club.

Lift

Terrace

Balcony