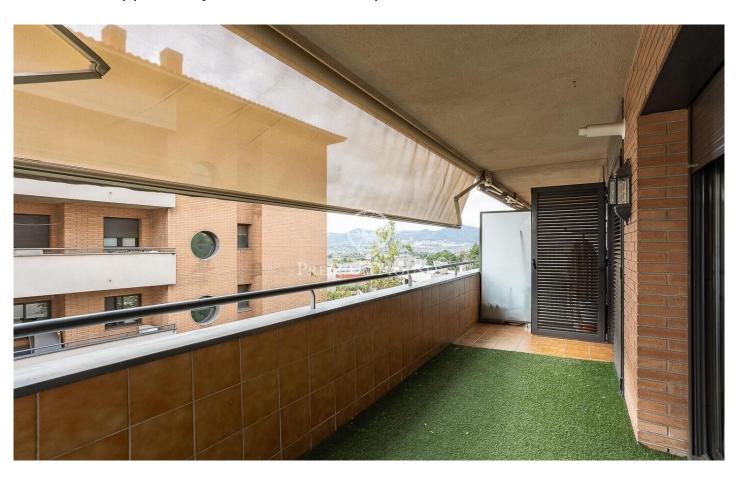

## Sant Joan Despi / Barcelona

We present a magnificent flat of 116 m² built in the prestigious neighbourhood of Pla del Vent, with large spaces, great luminosity and two wonderful terraces. The flat has a functional layout. An entrance hall gives access to the living areas in a practical and welcoming way. Modern kitchen with direct access to one of the terraces. Spacious and bright living-dining room leading to the second terrace. Both terraces are versatile and offer ideal spaces for a summer dining room or a rest area overlooking the park. There are three exterior bedrooms. The master bedroom includes en suite bathroom. Strategically located just 5 minutes walk from the Renfe station, Tram and direct bus to the Diagonal. A 5-minute drive from Exit 3 of the Diagonal TV3 and with easy access to the airport. In addition to being close to the beaches of Gavà, Castelldefels and Sitges, in an area with a variety of shops, schools, nurseries, two sports centres and a tennis club.

Lift

Terrace

Balcony