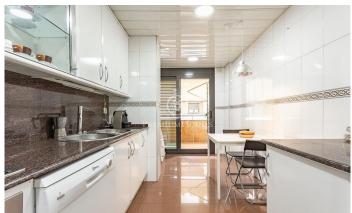

## Sant Joan Despi / Barcelona

We present a magnificent flat of 116 m² built in the prestigious neighbourhood of Pla del Vent, with large spaces, great luminosity and two wonderful terraces. The flat has a functional layout. An entrance hall gives access to the living areas in a practical and welcoming way. Modern kitchen with direct access to one of the terraces. Spacious and bright living-dining room leading to the second terrace. Both terraces are versatile and offer ideal spaces for a summer dining room or a rest area overlooking the park. There are three exterior bedrooms. The master bedroom includes en suite bathroom. Strategically located just 5 minutes walk from the Renfe station, Tram and direct bus to the Diagonal. A 5-minute drive from Exit 3 of the Diagonal TV3 and with easy access to the airport. In addition to being close to the beaches of Gavà, Castelldefels and Sitges, in an area with a variety of shops, schools, nurseries, two sports centres and a tennis club.