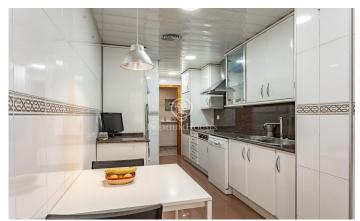

## Sant Joan Despi / Barcelona

We present a magnificent flat of 116 m² built in the prestigious neighbourhood of Pla del Vent, with large spaces, great luminosity and two wonderful terraces. The flat has a functional layout. An entrance hall gives access to the living areas in a practical and welcoming way. Modern kitchen with direct access to one of the terraces. Spacious and bright living-dining room leading to the second terrace. Both terraces are versatile and offer ideal spaces for a summer dining room or a rest area overlooking the park. There are three exterior bedrooms. The master bedroom includes en suite bathroom. Strategically located just 5 minutes walk from the Renfe station, Tram and direct bus to the Diagonal. A 5-minute drive from Exit 3 of the Diagonal TV3 and with easy access to the airport. In addition to being close to the beaches of Gavà, Castelldefels and Sitges, in an area with a variety of shops, schools, nurseries, two sports centres and a tennis club.