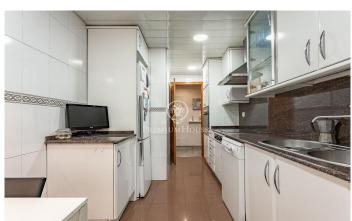

## Sant Joan Despi / Barcelona

We present a magnificent flat of 116 m² built in the prestigious neighbourhood of Pla del Vent, with large spaces, great luminosity and two wonderful terraces. The flat has a functional layout. An entrance hall gives access to the living areas in a practical and welcoming way. Modern kitchen with direct access to one of the terraces. Spacious and bright living-dining room leading to the second terrace. Both terraces are versatile and offer ideal spaces for a summer dining room or a rest area overlooking the park. There are three exterior bedrooms. The master bedroom includes en suite bathroom. Strategically located just 5 minutes walk from the Renfe station, Tram and direct bus to the Diagonal. A 5-minute drive from Exit 3 of the Diagonal TV3 and with easy access to the airport. In addition to being close to the beaches of Gavà, Castelldefels and Sitges, in an area with a variety of shops, schools, nurseries, two sports centres and a tennis club.