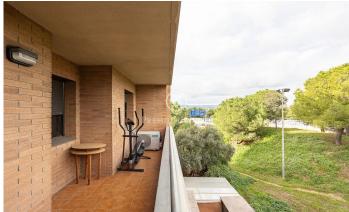

## Sant Joan Despi / Barcelona

We present a magnificent flat of 116 m² built in the prestigious neighbourhood of Pla del Vent, with large spaces, great luminosity and two wonderful terraces. The flat has a functional layout. An entrance hall gives access to the living areas in a practical and welcoming way. Modern kitchen with direct access to one of the terraces. Spacious and bright living-dining room leading to the second terrace. Both terraces are versatile and offer ideal spaces for a summer dining room or a rest area overlooking the park. There are three exterior bedrooms. The master bedroom includes en suite bathroom. Strategically located just 5 minutes walk from the Renfe station, Tram and direct bus to the Diagonal. A 5-minute drive from Exit 3 of the Diagonal TV3 and with easy access to the airport. In addition to being close to the beaches of Gavà, Castelldefels and Sitges, in an area with a variety of shops, schools, nurseries, two sports centres and a tennis club.