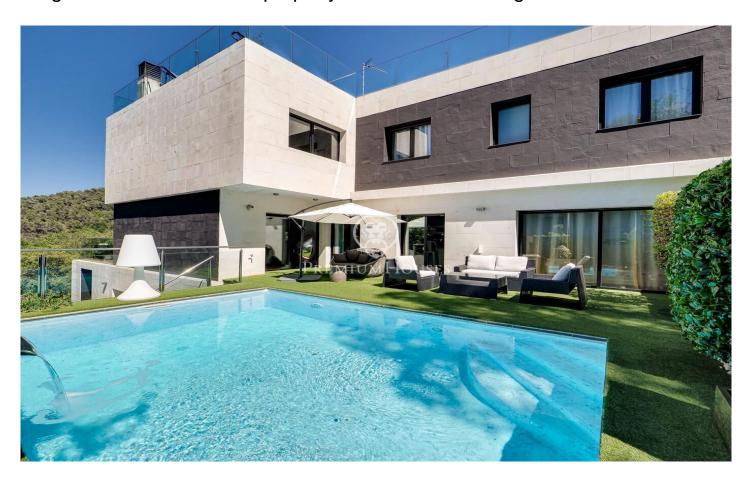

## Sant Cugat del Vallés / Barcelona

We present this spectacular contemporary and eclectic style house of 530 m² located in Les Planes, in Sant Cugat del Vallés. On a plot of 1000 m² with stunning views. A residential enclave of exclusive single-family homes in the heart of Collserola. The property is distributed over four floors with lift. On the ground floor there is a garage with capacity for four vehicles. On accessing the property via the main staircase, on the ground floor there is a large openplan room that can be used as a play, leisure and work area with several exits to the terraces. The side terrace, with a chill-out area, and the front terrace leading to the entrance, where you can enjoy spectacular views of the mountains and the natural surroundings. On the first floor, we find the day area, a toilet, a large living room with fireplace and a dining room with access to a magnificent terrace with heated pool. The garden also connects to the fully equipped kitchen with access to a large pantry. The kitchen has access to another back terrace where we find a fantastic space with a main table perfect for your guests. with a main table perfect for your guests. Attached to the kitchen there are two bedrooms with a bathroom that connect to the terrace and the garden. On the first floor, we find the night are...

## €2,550,000

530 m<sup>2</sup>

6 Bedrooms

3 Bathrooms

1,000 m<sup>2</sup> plot

Pool

A/C

Heating