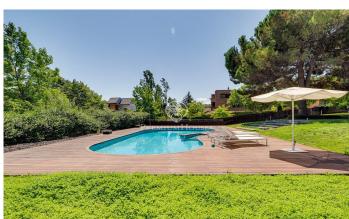

## Sant Cugat del Vallés / Barcelona

Stunning house in the golf of Sant Cugat surrounded by trees, in a quiet residential area. This property of 573 m<sup>2</sup> and 1.848 m<sup>2</sup> of land has an extensive lawn area, trees and a pool with sun all day long. There are several outdoor porch and dining areas that make this property a space where you can find tranquillity and enjoy with family and friends. On the ground floor we find the living room and dining room that share a marble fireplace opening onto the garden through large windows that make the exterior part of the interior, enjoying sun all day with totally private views. Next we have the kitchen-office area, the washing machine and ironing area, the pantry and a service bathroom. On the same floor there are two bedrooms sharing a bathroom. The first floor is accessed by a wide staircase and we find a living room with an iron fireplace and large windows, an ideal space for reading and relaxing. From this room we access the bedrooms, two of them en suite, one with a perimeter terrace and another single bedroom. On floor -1, you will find a large parking area and a 100 m<sup>2</sup> openplan fitted out area, with a gas cooker, which in turn gives access to another large space currently used as a gym. The interior walls combine exposed brick and painted plaster for a timeless mo...

## €2,250,000

573 m<sup>2</sup>

5 Bedrooms

3 Bathrooms

1,850 m<sup>2</sup> plot

Pool

A/C

Security