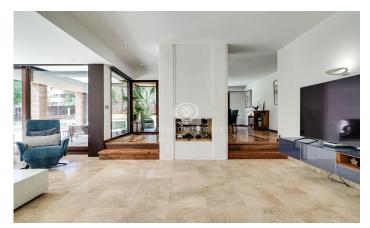

## Sant Cugat del Vallés / Barcelona

Stunning house in the golf of Sant Cugat surrounded by trees, in a quiet residential area. This property of 573 m<sup>2</sup> and 1.848 m<sup>2</sup> of land has an extensive lawn area, trees and a pool with sun all day long. There are several outdoor porch and dining areas that make this property a space where you can find tranquillity and enjoy with family and friends. On the ground floor we find the living room and dining room that share a marble fireplace opening onto the garden through large windows that make the exterior part of the interior, enjoying sun all day with totally private views. Next we have the kitchen-office area, the washing machine and ironing area, the pantry and a service bathroom. On the same floor there are two bedrooms sharing a bathroom. The first floor is accessed by a wide staircase and we find a living room with an iron fireplace and large windows, an ideal space for reading and relaxing. From this room we access the bedrooms, two of them en suite, one with a perimeter terrace and another single bedroom. On floor -1, you will find a large parking area and a 100 m<sup>2</sup> openplan fitted out area, with a gas cooker, which in turn gives access to another large space currently used as a gym. The interior walls combine exposed brick and painted plaster for a timeless mo...