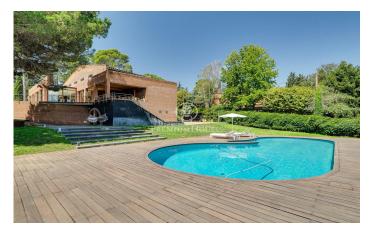

## Sant Cugat del Vallés / Barcelona

Stunning house in the golf of Sant Cugat surrounded by trees, in a quiet residential area. This property of 573 m<sup>2</sup> and 1.848 m<sup>2</sup> of land has an extensive lawn area, trees and a pool with sun all day long. There are several outdoor porch and dining areas that make this property a space where you can find tranquillity and enjoy with family and friends. On the ground floor we find the living room and dining room that share a marble fireplace opening onto the garden through large windows that make the exterior part of the interior, enjoying sun all day with totally private views. Next we have the kitchen-office area, the washing machine and ironing area, the pantry and a service bathroom. On the same floor there are two bedrooms sharing a bathroom. The first floor is accessed by a wide staircase and we find a living room with an iron fireplace and large windows, an ideal space for reading and relaxing. From this room we access the bedrooms, two of them en suite, one with a perimeter terrace and another single bedroom. On floor -1, you will find a large parking area and a 100 m<sup>2</sup> openplan fitted out area, with a gas cooker, which in turn gives access to another large space currently used as a gym. The interior walls combine exposed brick and painted plaster for a timeless mo...