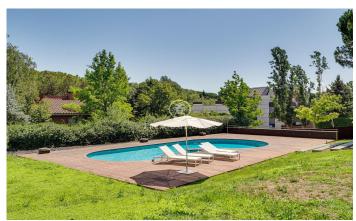

## Sant Cugat del Vallés / Barcelona

Stunning house in the golf of Sant Cugat surrounded by trees, in a quiet residential area. This property of 573 m<sup>2</sup> and 1.848 m<sup>2</sup> of land has an extensive lawn area, trees and a pool with sun all day long. There are several outdoor porch and dining areas that make this property a space where you can find tranquillity and enjoy with family and friends. On the ground floor we find the living room and dining room that share a marble fireplace opening onto the garden through large windows that make the exterior part of the interior, enjoying sun all day with totally private views. Next we have the kitchen-office area, the washing machine and ironing area, the pantry and a service bathroom. On the same floor there are two bedrooms sharing a bathroom. The first floor is accessed by a wide staircase and we find a living room with an iron fireplace and large windows, an ideal space for reading and relaxing. From this room we access the bedrooms, two of them en suite, one with a perimeter terrace and another single bedroom. On floor -1, you will find a large parking area and a 100 m<sup>2</sup> openplan fitted out area, with a gas cooker, which in turn gives access to another large space currently used as a gym. The interior walls combine exposed brick and painted plaster for a timeless mo...