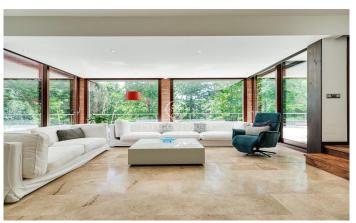

## Sant Cugat del Vallés / Barcelona

Stunning house in the golf of Sant Cugat surrounded by trees, in a quiet residential area. This property of 573 m<sup>2</sup> and 1.848 m<sup>2</sup> of land has an extensive lawn area, trees and a pool with sun all day long. There are several outdoor porch and dining areas that make this property a space where you can find tranquillity and enjoy with family and friends. On the ground floor we find the living room and dining room that share a marble fireplace opening onto the garden through large windows that make the exterior part of the interior, enjoying sun all day with totally private views. Next we have the kitchen-office area, the washing machine and ironing area, the pantry and a service bathroom. On the same floor there are two bedrooms sharing a bathroom. The first floor is accessed by a wide staircase and we find a living room with an iron fireplace and large windows, an ideal space for reading and relaxing. From this room we access the bedrooms, two of them en suite, one with a perimeter terrace and another single bedroom. On floor -1, you will find a large parking area and a 100 m<sup>2</sup> openplan fitted out area, with a gas cooker, which in turn gives access to another large space currently used as a gym. The interior walls combine exposed brick and painted plaster for a timeless mo...