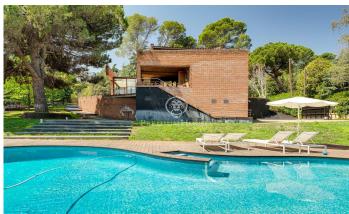

## Sant Cugat del Vallés / Barcelona

Stunning house in the golf of Sant Cugat surrounded by trees, in a quiet residential area. This property of 573 m<sup>2</sup> and 1.848 m<sup>2</sup> of land has an extensive lawn area, trees and a pool with sun all day long. There are several outdoor porch and dining areas that make this property a space where you can find tranquillity and enjoy with family and friends. On the ground floor we find the living room and dining room that share a marble fireplace opening onto the garden through large windows that make the exterior part of the interior, enjoying sun all day with totally private views. Next we have the kitchen-office area, the washing machine and ironing area, the pantry and a service bathroom. On the same floor there are two bedrooms sharing a bathroom. The first floor is accessed by a wide staircase and we find a living room with an iron fireplace and large windows, an ideal space for reading and relaxing. From this room we access the bedrooms, two of them en suite, one with a perimeter terrace and another single bedroom. On floor -1, you will find a large parking area and a 100 m<sup>2</sup> openplan fitted out area, with a gas cooker, which in turn gives access to another large space currently used as a gym. The interior walls combine exposed brick and painted plaster for a timeless mo...