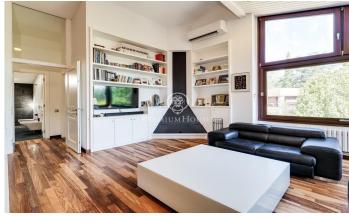

## Sant Cugat del Vallés / Barcelona

Stunning house in the golf of Sant Cugat surrounded by trees, in a quiet residential area. This property of 573 m<sup>2</sup> and 1.848 m<sup>2</sup> of land has an extensive lawn area, trees and a pool with sun all day long. There are several outdoor porch and dining areas that make this property a space where you can find tranquillity and enjoy with family and friends. On the ground floor we find the living room and dining room that share a marble fireplace opening onto the garden through large windows that make the exterior part of the interior, enjoying sun all day with totally private views. Next we have the kitchen-office area, the washing machine and ironing area, the pantry and a service bathroom. On the same floor there are two bedrooms sharing a bathroom. The first floor is accessed by a wide staircase and we find a living room with an iron fireplace and large windows, an ideal space for reading and relaxing. From this room we access the bedrooms, two of them en suite, one with a perimeter terrace and another single bedroom. On floor -1, you will find a large parking area and a 100 m<sup>2</sup> openplan fitted out area, with a gas cooker, which in turn gives access to another large space currently used as a gym. The interior walls combine exposed brick and painted plaster for a timeless mo...