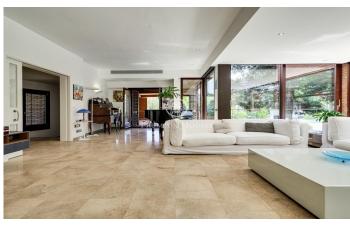

## Sant Cugat del Vallés / Barcelona

Stunning house in the golf of Sant Cugat surrounded by trees, in a quiet residential area. This property of 573 m<sup>2</sup> and 1.848 m<sup>2</sup> of land has an extensive lawn area, trees and a pool with sun all day long. There are several outdoor porch and dining areas that make this property a space where you can find tranquillity and enjoy with family and friends. On the ground floor we find the living room and dining room that share a marble fireplace opening onto the garden through large windows that make the exterior part of the interior, enjoying sun all day with totally private views. Next we have the kitchen-office area, the washing machine and ironing area, the pantry and a service bathroom. On the same floor there are two bedrooms sharing a bathroom. The first floor is accessed by a wide staircase and we find a living room with an iron fireplace and large windows, an ideal space for reading and relaxing. From this room we access the bedrooms, two of them en suite, one with a perimeter terrace and another single bedroom. On floor -1, you will find a large parking area and a 100 m<sup>2</sup> openplan fitted out area, with a gas cooker, which in turn gives access to another large space currently used as a gym. The interior walls combine exposed brick and painted plaster for a timeless mo...