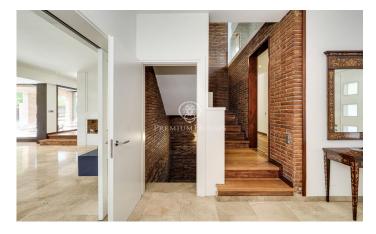

## Sant Cugat del Vallés / Barcelona

Stunning house in the golf of Sant Cugat surrounded by trees, in a quiet residential area. This property of 573 m<sup>2</sup> and 1.848 m<sup>2</sup> of land has an extensive lawn area, trees and a pool with sun all day long. There are several outdoor porch and dining areas that make this property a space where you can find tranquillity and enjoy with family and friends. On the ground floor we find the living room and dining room that share a marble fireplace opening onto the garden through large windows that make the exterior part of the interior, enjoying sun all day with totally private views. Next we have the kitchen-office area, the washing machine and ironing area, the pantry and a service bathroom. On the same floor there are two bedrooms sharing a bathroom. The first floor is accessed by a wide staircase and we find a living room with an iron fireplace and large windows, an ideal space for reading and relaxing. From this room we access the bedrooms, two of them en suite, one with a perimeter terrace and another single bedroom. On floor -1, you will find a large parking area and a 100 m<sup>2</sup> openplan fitted out area, with a gas cooker, which in turn gives access to another large space currently used as a gym. The interior walls combine exposed brick and painted plaster for a timeless mo...