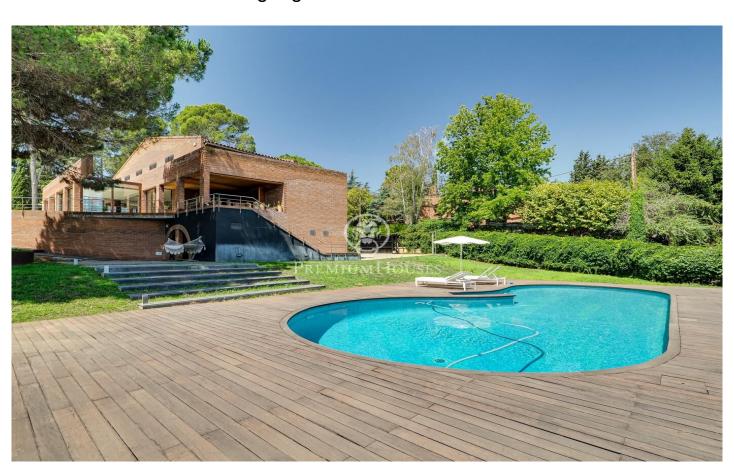

## Sant Cugat del Vallés / Barcelona

Stunning house in the golf of Sant Cugat surrounded by trees, in a quiet residential area. This property of 573 m<sup>2</sup> and 1.848 m<sup>2</sup> of land has an extensive lawn area, trees and a pool with sun all day long. There are several outdoor porch and dining areas that make this property a space where you can find tranquillity and enjoy with family and friends. On the ground floor we find the living room and dining room that share a marble fireplace opening onto the garden through large windows that make the exterior part of the interior, enjoying sun all day with totally private views. Next we have the kitchen-office area, the washing machine and ironing area, the pantry and a service bathroom. On the same floor there are two bedrooms sharing a bathroom. The first floor is accessed by a wide staircase and we find a living room with an iron fireplace and large windows, an ideal space for reading and relaxing. From this room we access the bedrooms, two of them en suite, one with a perimeter terrace and another single bedroom. On floor -1, you will find a large parking area and a 100 m<sup>2</sup> openplan fitted out area, with a gas cooker, which in turn gives access to another large space currently used as a gym. The interior walls combine exposed brick and painted plaster for a timeless mo...