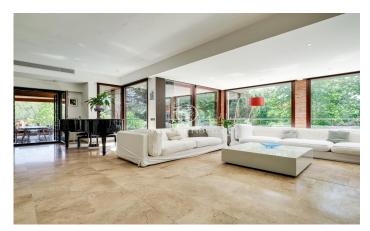

## Sant Cugat del Vallés / Barcelona

Stunning house in the golf of Sant Cugat surrounded by trees, in a quiet residential area. This property of 573 m<sup>2</sup> and 1.848 m<sup>2</sup> of land has an extensive lawn area, trees and a pool with sun all day long. There are several outdoor porch and dining areas that make this property a space where you can find tranquillity and enjoy with family and friends. On the ground floor we find the living room and dining room that share a marble fireplace opening onto the garden through large windows that make the exterior part of the interior, enjoying sun all day with totally private views. Next we have the kitchen-office area, the washing machine and ironing area, the pantry and a service bathroom. On the same floor there are two bedrooms sharing a bathroom. The first floor is accessed by a wide staircase and we find a living room with an iron fireplace and large windows, an ideal space for reading and relaxing. From this room we access the bedrooms, two of them en suite, one with a perimeter terrace and another single bedroom. On floor -1, you will find a large parking area and a 100 m<sup>2</sup> openplan fitted out area, with a gas cooker, which in turn gives access to another large space currently used as a gym. The interior walls combine exposed brick and painted plaster for a timeless mo...