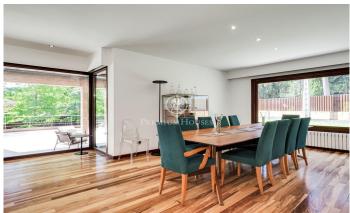

## Sant Cugat del Vallés / Barcelona

Stunning house in the golf of Sant Cugat surrounded by trees, in a quiet residential area. This property of 573 m<sup>2</sup> and 1.848 m<sup>2</sup> of land has an extensive lawn area, trees and a pool with sun all day long. There are several outdoor porch and dining areas that make this property a space where you can find tranquillity and enjoy with family and friends. On the ground floor we find the living room and dining room that share a marble fireplace opening onto the garden through large windows that make the exterior part of the interior, enjoying sun all day with totally private views. Next we have the kitchen-office area, the washing machine and ironing area, the pantry and a service bathroom. On the same floor there are two bedrooms sharing a bathroom. The first floor is accessed by a wide staircase and we find a living room with an iron fireplace and large windows, an ideal space for reading and relaxing. From this room we access the bedrooms, two of them en suite, one with a perimeter terrace and another single bedroom. On floor -1, you will find a large parking area and a 100 m<sup>2</sup> openplan fitted out area, with a gas cooker, which in turn gives access to another large space currently used as a gym. The interior walls combine exposed brick and painted plaster for a timeless mo...