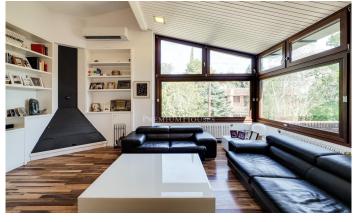

## Sant Cugat del Vallés / Barcelona

Stunning house in the golf of Sant Cugat surrounded by trees, in a quiet residential area. This property of 573 m<sup>2</sup> and 1.848 m<sup>2</sup> of land has an extensive lawn area, trees and a pool with sun all day long. There are several outdoor porch and dining areas that make this property a space where you can find tranquillity and enjoy with family and friends. On the ground floor we find the living room and dining room that share a marble fireplace opening onto the garden through large windows that make the exterior part of the interior, enjoying sun all day with totally private views. Next we have the kitchen-office area, the washing machine and ironing area, the pantry and a service bathroom. On the same floor there are two bedrooms sharing a bathroom. The first floor is accessed by a wide staircase and we find a living room with an iron fireplace and large windows, an ideal space for reading and relaxing. From this room we access the bedrooms, two of them en suite, one with a perimeter terrace and another single bedroom. On floor -1, you will find a large parking area and a 100 m<sup>2</sup> openplan fitted out area, with a gas cooker, which in turn gives access to another large space currently used as a gym. The interior walls combine exposed brick and painted plaster for a timeless mo...