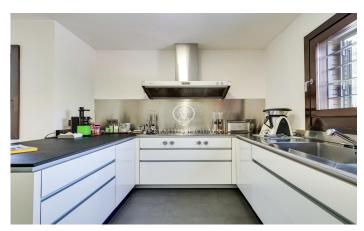

## Sant Cugat del Vallés / Barcelona

Stunning house in the golf of Sant Cugat surrounded by trees, in a quiet residential area. This property of 573 m<sup>2</sup> and 1.848 m<sup>2</sup> of land has an extensive lawn area, trees and a pool with sun all day long. There are several outdoor porch and dining areas that make this property a space where you can find tranquillity and enjoy with family and friends. On the ground floor we find the living room and dining room that share a marble fireplace opening onto the garden through large windows that make the exterior part of the interior, enjoying sun all day with totally private views. Next we have the kitchen-office area, the washing machine and ironing area, the pantry and a service bathroom. On the same floor there are two bedrooms sharing a bathroom. The first floor is accessed by a wide staircase and we find a living room with an iron fireplace and large windows, an ideal space for reading and relaxing. From this room we access the bedrooms, two of them en suite, one with a perimeter terrace and another single bedroom. On floor -1, you will find a large parking area and a 100 m<sup>2</sup> openplan fitted out area, with a gas cooker, which in turn gives access to another large space currently used as a gym. The interior walls combine exposed brick and painted plaster for a timeless mo...