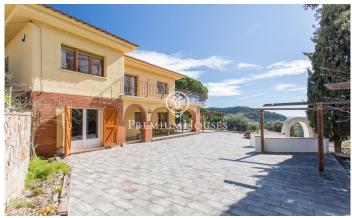

## Sant Cebria de Vallalta / Maresme/Barcelona Costa Norte

We present this fabulous property located in Sant Cebrià de Vallalta, with a plot of 1.220sqm, 228sqm built and 220sqm useful distributed in 2 floors and a basement. In the main floor we find a luminous and spacious living room with direct access to a terrace which is used as a rest area and solarium where it also has an area enabled to park 4 cars; in the same floor there is an independent kitchen with a pantry room and a dining room with a complete bathroom. The first floor consists of four double bedrooms, all of them with built-in wardrobes and a complete bathroom. From three of the bedrooms we have access to a balcony with sea and mountain views, also has a single room with the possibility of becoming a third bathroom, an office or another single room. The house has thermal insulation of rockwool fibre and solar panels with a battery with a capacity of 10Kwh connected to the pool purifier and with the possibility of installing heating connected to them. Finally, a spacious garden, with its own swimming pool and sea and mountain views, also has a 21m2 storage room with the possibility of converting it into an outdoor summer kitchen or outdoor seating area next to the pool, a barbecue area. On the side of the garden there is another store room of 18m2 serving as a storage roo...

## €395,000

228 m<sup>2</sup>

4 Bedrooms

2 Bathrooms

1,220 m<sup>2</sup> plot

Pool

Sea views

Fireplace