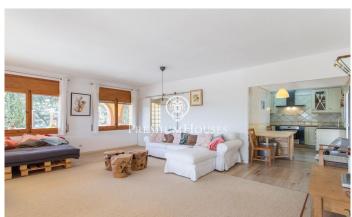

## Sant Cebria de Vallalta / Maresme/Barcelona Costa Norte

We present this fabulous property located in Sant Cebrià de Vallalta, with a plot of 1.220sqm, 228sqm built and 220sqm useful distributed in 2 floors and a basement. In the main floor we find a luminous and spacious living room with direct access to a terrace which is used as a rest area and solarium where it also has an area enabled to park 4 cars; in the same floor there is an independent kitchen with a pantry room and a dining room with a complete bathroom. The first floor consists of four double bedrooms, all of them with built-in wardrobes and a complete bathroom. From three of the bedrooms we have access to a balcony with sea and mountain views, also has a single room with the possibility of becoming a third bathroom, an office or another single room. The house has thermal insulation of rockwool fibre and solar panels with a battery with a capacity of 10Kwh connected to the pool purifier and with the possibility of installing heating connected to them. Finally, a spacious garden, with its own swimming pool and sea and mountain views, also has a 21m2 storage room with the possibility of converting it into an outdoor summer kitchen or outdoor seating area next to the pool, a barbecue area. On the side of the garden there is another store room of 18m2 serving as a storage roo...