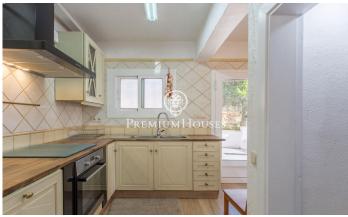

## Sant Cebria de Vallalta / Maresme/Barcelona Costa Norte

We present this fabulous property located in Sant Cebrià de Vallalta, with a plot of 1.220sqm, 228sqm built and 220sqm useful distributed in 2 floors and a basement. In the main floor we find a luminous and spacious living room with direct access to a terrace which is used as a rest area and solarium where it also has an area enabled to park 4 cars; in the same floor there is an independent kitchen with a pantry room and a dining room with a complete bathroom. The first floor consists of four double bedrooms, all of them with built-in wardrobes and a complete bathroom. From three of the bedrooms we have access to a balcony with sea and mountain views, also has a single room with the possibility of becoming a third bathroom, an office or another single room. The house has thermal insulation of rockwool fibre and solar panels with a battery with a capacity of 10Kwh connected to the pool purifier and with the possibility of installing heating connected to them. Finally, a spacious garden, with its own swimming pool and sea and mountain views, also has a 21m2 storage room with the possibility of converting it into an outdoor summer kitchen or outdoor seating area next to the pool, a barbecue area. On the side of the garden there is another store room of 18m2 serving as a storage roo...