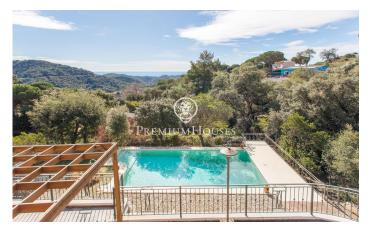

## Sant Cebria de Vallalta / Maresme/Barcelona Costa Norte

We present this fabulous property located in Sant Cebrià de Vallalta, with a plot of 1.220sqm, 228sqm built and 220sqm useful distributed in 2 floors and a basement. In the main floor we find a luminous and spacious living room with direct access to a terrace which is used as a rest area and solarium where it also has an area enabled to park 4 cars; in the same floor there is an independent kitchen with a pantry room and a dining room with a complete bathroom. The first floor consists of four double bedrooms, all of them with built-in wardrobes and a complete bathroom. From three of the bedrooms we have access to a balcony with sea and mountain views, also has a single room with the possibility of becoming a third bathroom, an office or another single room. The house has thermal insulation of rockwool fibre and solar panels with a battery with a capacity of 10Kwh connected to the pool purifier and with the possibility of installing heating connected to them. Finally, a spacious garden, with its own swimming pool and sea and mountain views, also has a 21m2 storage room with the possibility of converting it into an outdoor summer kitchen or outdoor seating area next to the pool, a barbecue area. On the side of the garden there is another store room of 18m2 serving as a storage roo...

## €395,000

228 m<sup>2</sup>

4 Bedrooms

2 Bathrooms

1,220 m<sup>2</sup> plot

Pool

Sea views

Fireplace