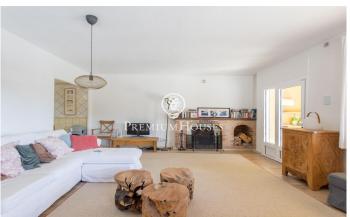

## Sant Cebria de Vallalta / Maresme/Barcelona Costa Norte

We present this fabulous property located in Sant Cebrià de Vallalta, with a plot of 1.220sqm, 228sqm built and 220sqm useful distributed in 2 floors and a basement. In the main floor we find a luminous and spacious living room with direct access to a terrace which is used as a rest area and solarium where it also has an area enabled to park 4 cars; in the same floor there is an independent kitchen with a pantry room and a dining room with a complete bathroom. The first floor consists of four double bedrooms, all of them with built-in wardrobes and a complete bathroom. From three of the bedrooms we have access to a balcony with sea and mountain views, also has a single room with the possibility of becoming a third bathroom, an office or another single room. The house has thermal insulation of rockwool fibre and solar panels with a battery with a capacity of 10Kwh connected to the pool purifier and with the possibility of installing heating connected to them. Finally, a spacious garden, with its own swimming pool and sea and mountain views, also has a 21m2 storage room with the possibility of converting it into an outdoor summer kitchen or outdoor seating area next to the pool, a barbecue area. On the side of the garden there is another store room of 18m2 serving as a storage roo...

## €395,000

228 m<sup>2</sup>

4 Bedrooms

2 Bathrooms

1,220 m<sup>2</sup> plot

Pool

Sea views

Fireplace