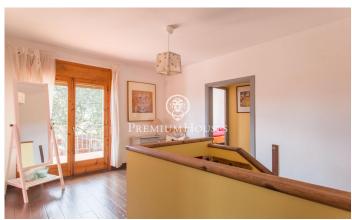

## Sant Cebria de Vallalta / Maresme/Barcelona Costa Norte

We present this fabulous property located in Sant Cebrià de Vallalta, with a plot of 1.220sqm, 228sqm built and 220sqm useful distributed in 2 floors and a basement. In the main floor we find a luminous and spacious living room with direct access to a terrace which is used as a rest area and solarium where it also has an area enabled to park 4 cars; in the same floor there is an independent kitchen with a pantry room and a dining room with a complete bathroom. The first floor consists of four double bedrooms, all of them with built-in wardrobes and a complete bathroom. From three of the bedrooms we have access to a balcony with sea and mountain views, also has a single room with the possibility of becoming a third bathroom, an office or another single room. The house has thermal insulation of rockwool fibre and solar panels with a battery with a capacity of 10Kwh connected to the pool purifier and with the possibility of installing heating connected to them. Finally, a spacious garden, with its own swimming pool and sea and mountain views, also has a 21m2 storage room with the possibility of converting it into an outdoor summer kitchen or outdoor seating area next to the pool, a barbecue area. On the side of the garden there is another store room of 18m2 serving as a storage roo...