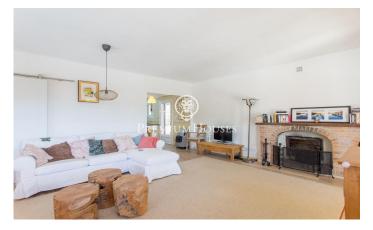

## Sant Cebria de Vallalta / Maresme/Barcelona Costa Norte

We present this fabulous property located in Sant Cebrià de Vallalta, with a plot of 1.220sqm, 228sqm built and 220sqm useful distributed in 2 floors and a basement. In the main floor we find a luminous and spacious living room with direct access to a terrace which is used as a rest area and solarium where it also has an area enabled to park 4 cars; in the same floor there is an independent kitchen with a pantry room and a dining room with a complete bathroom. The first floor consists of four double bedrooms, all of them with built-in wardrobes and a complete bathroom. From three of the bedrooms we have access to a balcony with sea and mountain views, also has a single room with the possibility of becoming a third bathroom, an office or another single room. The house has thermal insulation of rockwool fibre and solar panels with a battery with a capacity of 10Kwh connected to the pool purifier and with the possibility of installing heating connected to them. Finally, a spacious garden, with its own swimming pool and sea and mountain views, also has a 21m2 storage room with the possibility of converting it into an outdoor summer kitchen or outdoor seating area next to the pool, a barbecue area. On the side of the garden there is another store room of 18m2 serving as a storage roo...

## €395,000

228 m<sup>2</sup>

4 Bedrooms

2 Bathrooms

1,220 m<sup>2</sup> plot

Pool

Sea views

Fireplace