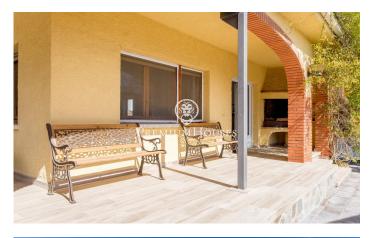

## Sant Cebria de Vallalta / Maresme/Barcelona Costa Norte

We present this fabulous property located in Sant Cebrià de Vallalta, with a plot of 1.220sqm, 228sqm built and 220sqm useful distributed in 2 floors and a basement. In the main floor we find a luminous and spacious living room with direct access to a terrace which is used as a rest area and solarium where it also has an area enabled to park 4 cars; in the same floor there is an independent kitchen with a pantry room and a dining room with a complete bathroom. The first floor consists of four double bedrooms, all of them with built-in wardrobes and a complete bathroom. From three of the bedrooms we have access to a balcony with sea and mountain views, also has a single room with the possibility of becoming a third bathroom, an office or another single room. The house has thermal insulation of rockwool fibre and solar panels with a battery with a capacity of 10Kwh connected to the pool purifier and with the possibility of installing heating connected to them. Finally, a spacious garden, with its own swimming pool and sea and mountain views, also has a 21m2 storage room with the possibility of converting it into an outdoor summer kitchen or outdoor seating area next to the pool, a barbecue area. On the side of the garden there is another store room of 18m2 serving as a storage roo...