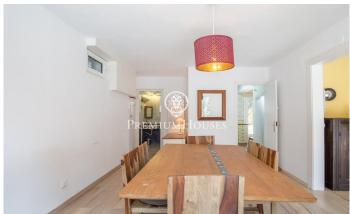

## Sant Cebria de Vallalta / Maresme/Barcelona Costa Norte

We present this fabulous property located in Sant Cebrià de Vallalta, with a plot of 1.220sqm, 228sqm built and 220sqm useful distributed in 2 floors and a basement. In the main floor we find a luminous and spacious living room with direct access to a terrace which is used as a rest area and solarium where it also has an area enabled to park 4 cars; in the same floor there is an independent kitchen with a pantry room and a dining room with a complete bathroom. The first floor consists of four double bedrooms, all of them with built-in wardrobes and a complete bathroom. From three of the bedrooms we have access to a balcony with sea and mountain views, also has a single room with the possibility of becoming a third bathroom, an office or another single room. The house has thermal insulation of rockwool fibre and solar panels with a battery with a capacity of 10Kwh connected to the pool purifier and with the possibility of installing heating connected to them. Finally, a spacious garden, with its own swimming pool and sea and mountain views, also has a 21m2 storage room with the possibility of converting it into an outdoor summer kitchen or outdoor seating area next to the pool, a barbecue area. On the side of the garden there is another store room of 18m2 serving as a storage roo...