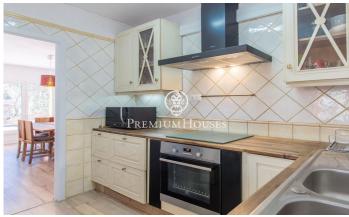

## Sant Cebria de Vallalta / Maresme/Barcelona Costa Norte

We present this fabulous property located in Sant Cebrià de Vallalta, with a plot of 1.220sqm, 228sqm built and 220sqm useful distributed in 2 floors and a basement. In the main floor we find a luminous and spacious living room with direct access to a terrace which is used as a rest area and solarium where it also has an area enabled to park 4 cars; in the same floor there is an independent kitchen with a pantry room and a dining room with a complete bathroom. The first floor consists of four double bedrooms, all of them with built-in wardrobes and a complete bathroom. From three of the bedrooms we have access to a balcony with sea and mountain views, also has a single room with the possibility of becoming a third bathroom, an office or another single room. The house has thermal insulation of rockwool fibre and solar panels with a battery with a capacity of 10Kwh connected to the pool purifier and with the possibility of installing heating connected to them. Finally, a spacious garden, with its own swimming pool and sea and mountain views, also has a 21m2 storage room with the possibility of converting it into an outdoor summer kitchen or outdoor seating area next to the pool, a barbecue area. On the side of the garden there is another store room of 18m2 serving as a storage roo...