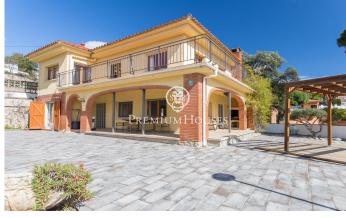

## Sant Cebria de Vallalta / Maresme/Barcelona Costa Norte

We present this fabulous property located in Sant Cebrià de Vallalta, with a plot of 1.220sqm, 228sqm built and 220sqm useful distributed in 2 floors and a basement. In the main floor we find a luminous and spacious living room with direct access to a terrace which is used as a rest area and solarium where it also has an area enabled to park 4 cars; in the same floor there is an independent kitchen with a pantry room and a dining room with a complete bathroom. The first floor consists of four double bedrooms, all of them with built-in wardrobes and a complete bathroom. From three of the bedrooms we have access to a balcony with sea and mountain views, also has a single room with the possibility of becoming a third bathroom, an office or another single room. The house has thermal insulation of rockwool fibre and solar panels with a battery with a capacity of 10Kwh connected to the pool purifier and with the possibility of installing heating connected to them. Finally, a spacious garden, with its own swimming pool and sea and mountain views, also has a 21m2 storage room with the possibility of converting it into an outdoor summer kitchen or outdoor seating area next to the pool, a barbecue area. On the side of the garden there is another store room of 18m2 serving as a storage roo...