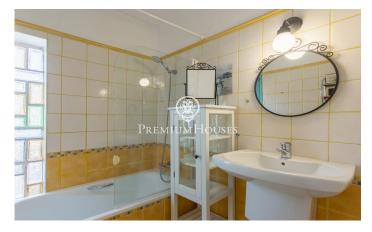

## Sant Cebria de Vallalta / Maresme/Barcelona Costa Norte

We present this fabulous property located in Sant Cebrià de Vallalta, with a plot of 1.220sqm, 228sqm built and 220sqm useful distributed in 2 floors and a basement. In the main floor we find a luminous and spacious living room with direct access to a terrace which is used as a rest area and solarium where it also has an area enabled to park 4 cars; in the same floor there is an independent kitchen with a pantry room and a dining room with a complete bathroom. The first floor consists of four double bedrooms, all of them with built-in wardrobes and a complete bathroom. From three of the bedrooms we have access to a balcony with sea and mountain views, also has a single room with the possibility of becoming a third bathroom, an office or another single room. The house has thermal insulation of rockwool fibre and solar panels with a battery with a capacity of 10Kwh connected to the pool purifier and with the possibility of installing heating connected to them. Finally, a spacious garden, with its own swimming pool and sea and mountain views, also has a 21m2 storage room with the possibility of converting it into an outdoor summer kitchen or outdoor seating area next to the pool, a barbecue area. On the side of the garden there is another store room of 18m2 serving as a storage roo...