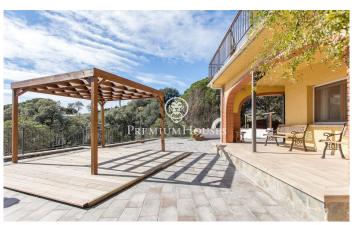

## Sant Cebria de Vallalta / Maresme/Barcelona Costa Norte

We present this fabulous property located in Sant Cebrià de Vallalta, with a plot of 1.220sqm, 228sqm built and 220sqm useful distributed in 2 floors and a basement. In the main floor we find a luminous and spacious living room with direct access to a terrace which is used as a rest area and solarium where it also has an area enabled to park 4 cars; in the same floor there is an independent kitchen with a pantry room and a dining room with a complete bathroom. The first floor consists of four double bedrooms, all of them with built-in wardrobes and a complete bathroom. From three of the bedrooms we have access to a balcony with sea and mountain views, also has a single room with the possibility of becoming a third bathroom, an office or another single room. The house has thermal insulation of rockwool fibre and solar panels with a battery with a capacity of 10Kwh connected to the pool purifier and with the possibility of installing heating connected to them. Finally, a spacious garden, with its own swimming pool and sea and mountain views, also has a 21m2 storage room with the possibility of converting it into an outdoor summer kitchen or outdoor seating area next to the pool, a barbecue area. On the side of the garden there is another store room of 18m2 serving as a storage roo...