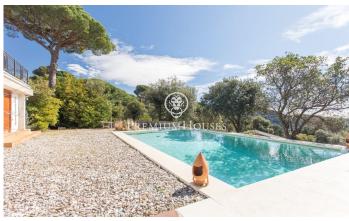

## Sant Cebria de Vallalta / Maresme/Barcelona Costa Norte

We present this fabulous property located in Sant Cebrià de Vallalta, with a plot of 1.220sqm, 228sqm built and 220sqm useful distributed in 2 floors and a basement. In the main floor we find a luminous and spacious living room with direct access to a terrace which is used as a rest area and solarium where it also has an area enabled to park 4 cars; in the same floor there is an independent kitchen with a pantry room and a dining room with a complete bathroom. The first floor consists of four double bedrooms, all of them with built-in wardrobes and a complete bathroom. From three of the bedrooms we have access to a balcony with sea and mountain views, also has a single room with the possibility of becoming a third bathroom, an office or another single room. The house has thermal insulation of rockwool fibre and solar panels with a battery with a capacity of 10Kwh connected to the pool purifier and with the possibility of installing heating connected to them. Finally, a spacious garden, with its own swimming pool and sea and mountain views, also has a 21m2 storage room with the possibility of converting it into an outdoor summer kitchen or outdoor seating area next to the pool, a barbecue area. On the side of the garden there is another store room of 18m2 serving as a storage roo...

## €395,000

228 m<sup>2</sup>

4 Bedrooms

2 Bathrooms

1,220 m<sup>2</sup> plot

Pool

Sea views

Fireplace