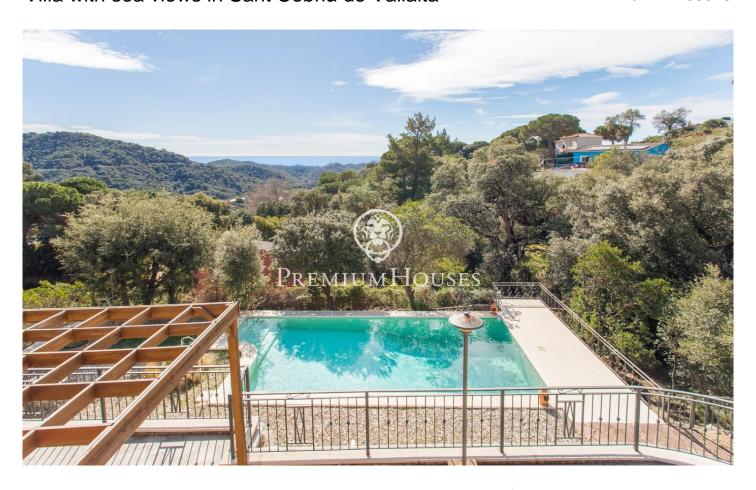

## Villa with sea views in Sant Cebrià de Vallalta

## Sant Cebria de Vallalta / Maresme/Barcelona Costa Norte

We present this fabulous property located in Sant Cebrià de Vallalta, with a plot of 1.220sqm, 228sqm built and 220sqm useful distributed in 2 floors and a basement. In the main floor we find a luminous and spacious living room with direct access to a terrace which is used as a rest area and solarium where it also has an area enabled to park 4 cars; in the same floor there is an independent kitchen with a pantry room and a dining room with a complete bathroom. The first floor consists of four double bedrooms, all of them with built-in wardrobes and a complete bathroom. From three of the bedrooms we have access to a balcony with sea and mountain views, also has a single room with the possibility of becoming a third bathroom, an office or another single room. The house has thermal insulation of rockwool fibre and solar panels with a battery with a capacity of 10Kwh connected to the pool purifier and with the possibility of installing heating connected to them. Finally, a spacious garden, with its own swimming pool and sea and mountain views, also has a 21m2 storage room with the possibility of converting it into an outdoor summer kitchen or outdoor seating area next to the pool, a barbecue area. On the side of the garden there is another store room of 18m2 serving as a storage roo...

## €395,000

228 m<sup>2</sup>

4 Bedrooms

2 Bathrooms

1,220 m<sup>2</sup> plot

Pool

Sea views

Fireplace