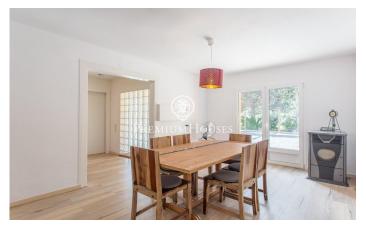

## Sant Cebria de Vallalta / Maresme/Barcelona Costa Norte

We present this fabulous property located in Sant Cebrià de Vallalta, with a plot of 1.220sqm, 228sqm built and 220sqm useful distributed in 2 floors and a basement. In the main floor we find a luminous and spacious living room with direct access to a terrace which is used as a rest area and solarium where it also has an area enabled to park 4 cars; in the same floor there is an independent kitchen with a pantry room and a dining room with a complete bathroom. The first floor consists of four double bedrooms, all of them with built-in wardrobes and a complete bathroom. From three of the bedrooms we have access to a balcony with sea and mountain views, also has a single room with the possibility of becoming a third bathroom, an office or another single room. The house has thermal insulation of rockwool fibre and solar panels with a battery with a capacity of 10Kwh connected to the pool purifier and with the possibility of installing heating connected to them. Finally, a spacious garden, with its own swimming pool and sea and mountain views, also has a 21m2 storage room with the possibility of converting it into an outdoor summer kitchen or outdoor seating area next to the pool, a barbecue area. On the side of the garden there is another store room of 18m2 serving as a storage roo...