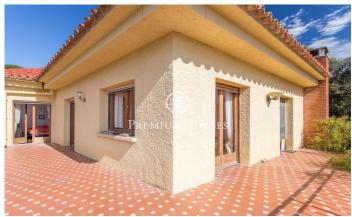

## Sant Cebria de Vallalta / Maresme/Barcelona Costa Norte

We present this fabulous property located in Sant Cebrià de Vallalta, with a plot of 1.220sqm, 228sqm built and 220sqm useful distributed in 2 floors and a basement. In the main floor we find a luminous and spacious living room with direct access to a terrace which is used as a rest area and solarium where it also has an area enabled to park 4 cars; in the same floor there is an independent kitchen with a pantry room and a dining room with a complete bathroom. The first floor consists of four double bedrooms, all of them with built-in wardrobes and a complete bathroom. From three of the bedrooms we have access to a balcony with sea and mountain views, also has a single room with the possibility of becoming a third bathroom, an office or another single room. The house has thermal insulation of rockwool fibre and solar panels with a battery with a capacity of 10Kwh connected to the pool purifier and with the possibility of installing heating connected to them. Finally, a spacious garden, with its own swimming pool and sea and mountain views, also has a 21m2 storage room with the possibility of converting it into an outdoor summer kitchen or outdoor seating area next to the pool, a barbecue area. On the side of the garden there is another store room of 18m2 serving as a storage roo...