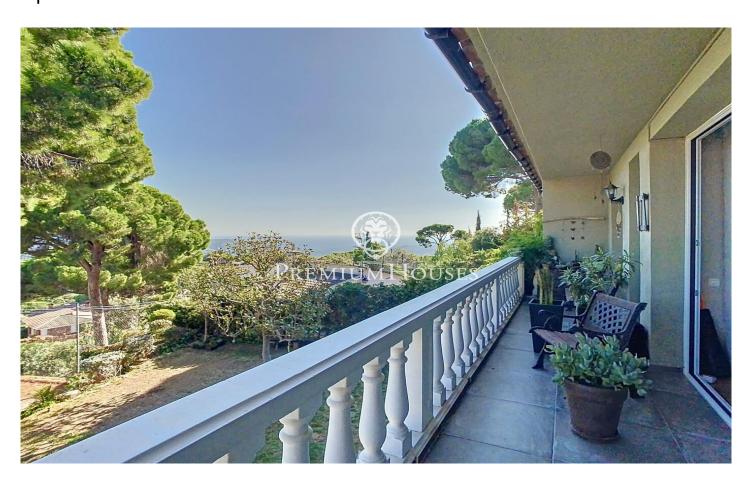

## Sant Cebria de Vallalta / Maresme/Barcelona Costa Norte

Located in Sant Cebrià de Vallalta, an area of mountains and nature, but with the marvel of being 10 minutes from the beach and 45 minutes from Barcelona. We found this beautiful house that has been refurbished and updated during the last years. It is one of the few houses that comply with the energy certification. It has 18 solar panels that provide water and electricity and windows that absorb cold and heat. Privileged views of the surrounding mountains give this property peace and tranquillity. The main house has two floors. On the first floor, at street level, there are 2 double bedrooms sharing a bathroom, a suite with complete bathroom and access to a terrace. And a small room that can be used as an office. On the lower floor there is a pantry/storage room which is ready to be converted into a wine cellar, laundry area and toilet. But the most striking feature is the large living-dining room with fireplace and integrated kitchen, with large windows with access to the beautiful garden. The highlights of this house are the exteriors and social areas. With a large garden with beautifully decorated Mediterranean plants, a new swimming pool, a large pergola, barbecue, outdoor kitchen and a tennis court! There is also a guest apartment/guest area. It has a double bedroom, kitch...

Sea views

**Backyard** 

Fireplace

Balcony

Built in closets