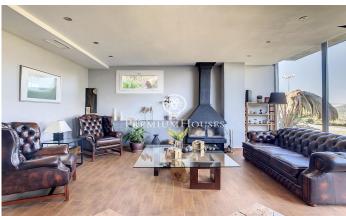

## Sant Cebria de Vallalta / Maresme/Barcelona Costa Norte

Located in Sant Cebrià de Vallalta, an area of mountains and nature, but with the marvel of being 10 minutes from the beach and 45 minutes from Barcelona. We found this beautiful house that has been refurbished and updated during the last years. It is one of the few houses that comply with the energy certification. It has 18 solar panels that provide water and electricity and windows that absorb cold and heat. Privileged views of the surrounding mountains give this property peace and tranquillity. The main house has two floors. On the first floor, at street level, there are 2 double bedrooms sharing a bathroom, a suite with complete bathroom and access to a terrace. And a small room that can be used as an office. On the lower floor there is a pantry/storage room which is ready to be converted into a wine cellar, laundry area and toilet. But the most striking feature is the large living-dining room with fireplace and integrated kitchen, with large windows with access to the beautiful garden. The highlights of this house are the exteriors and social areas. With a large garden with beautifully decorated Mediterranean plants, a new swimming pool, a large pergola, barbecue, outdoor kitchen and a tennis court! There is also a guest apartment/guest area. It has a double bedroom, kitch...

Sea views

**Backyard** 

Fireplace

Balcony

Built in closets