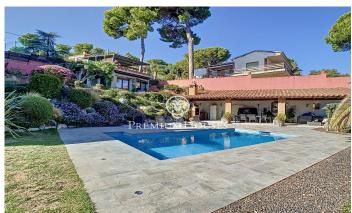

## Sant Cebria de Vallalta / Maresme/Barcelona Costa Norte

Located in Sant Cebrià de Vallalta, an area of mountains and nature, but with the marvel of being 10 minutes from the beach and 45 minutes from Barcelona. We found this beautiful house that has been refurbished and updated during the last years. It is one of the few houses that comply with the energy certification. It has 18 solar panels that provide water and electricity and windows that absorb cold and heat. Privileged views of the surrounding mountains give this property peace and tranquillity. The main house has two floors. On the first floor, at street level, there are 2 double bedrooms sharing a bathroom, a suite with complete bathroom and access to a terrace. And a small room that can be used as an office. On the lower floor there is a pantry/storage room which is ready to be converted into a wine cellar, laundry area and toilet. But the most striking feature is the large living-dining room with fireplace and integrated kitchen, with large windows with access to the beautiful garden. The highlights of this house are the exteriors and social areas. With a large garden with beautifully decorated Mediterranean plants, a new swimming pool, a large pergola, barbecue, outdoor kitchen and a tennis court! There is also a guest apartment/guest area. It has a double bedroom, kitch...

## €690,000

579 m<sup>2</sup>

5 Bedrooms

3 Bathrooms

1,463 m<sup>2</sup> plot

Pool

A/C

Heating