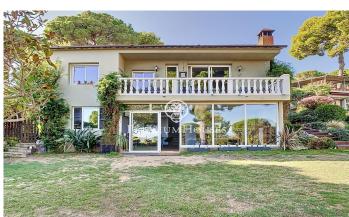

## Sant Cebria de Vallalta / Maresme/Barcelona Costa Norte

Located in Sant Cebrià de Vallalta, an area of mountains and nature, but with the marvel of being 10 minutes from the beach and 45 minutes from Barcelona. We found this beautiful house that has been refurbished and updated during the last years. It is one of the few houses that comply with the energy certification. It has 18 solar panels that provide water and electricity and windows that absorb cold and heat. Privileged views of the surrounding mountains give this property peace and tranquillity. The main house has two floors. On the first floor, at street level, there are 2 double bedrooms sharing a bathroom, a suite with complete bathroom and access to a terrace. And a small room that can be used as an office. On the lower floor there is a pantry/storage room which is ready to be converted into a wine cellar, laundry area and toilet. But the most striking feature is the large living-dining room with fireplace and integrated kitchen, with large windows with access to the beautiful garden. The highlights of this house are the exteriors and social areas. With a large garden with beautifully decorated Mediterranean plants, a new swimming pool, a large pergola, barbecue, outdoor kitchen and a tennis court! There is also a guest apartment/guest area. It has a double bedroom, kitch...

## €690,000

579 m<sup>2</sup>

5 Bedrooms

3 Bathrooms

1,463 m<sup>2</sup> plot

Pool

A/C

Heating