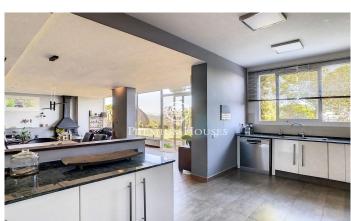

## Sant Cebria de Vallalta / Maresme/Barcelona Costa Norte

Located in Sant Cebrià de Vallalta, an area of mountains and nature, but with the marvel of being 10 minutes from the beach and 45 minutes from Barcelona. We found this beautiful house that has been refurbished and updated during the last years. It is one of the few houses that comply with the energy certification. It has 18 solar panels that provide water and electricity and windows that absorb cold and heat. Privileged views of the surrounding mountains give this property peace and tranquillity. The main house has two floors. On the first floor, at street level, there are 2 double bedrooms sharing a bathroom, a suite with complete bathroom and access to a terrace. And a small room that can be used as an office. On the lower floor there is a pantry/storage room which is ready to be converted into a wine cellar, laundry area and toilet. But the most striking feature is the large living-dining room with fireplace and integrated kitchen, with large windows with access to the beautiful garden. The highlights of this house are the exteriors and social areas. With a large garden with beautifully decorated Mediterranean plants, a new swimming pool, a large pergola, barbecue, outdoor kitchen and a tennis court! There is also a guest apartment/guest area. It has a double bedroom, kitch...