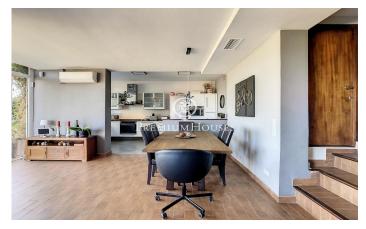

## Sant Cebria de Vallalta / Maresme/Barcelona Costa Norte

Located in Sant Cebrià de Vallalta, an area of mountains and nature, but with the marvel of being 10 minutes from the beach and 45 minutes from Barcelona. We found this beautiful house that has been refurbished and updated during the last years. It is one of the few houses that comply with the energy certification. It has 18 solar panels that provide water and electricity and windows that absorb cold and heat. Privileged views of the surrounding mountains give this property peace and tranquillity. The main house has two floors. On the first floor, at street level, there are 2 double bedrooms sharing a bathroom, a suite with complete bathroom and access to a terrace. And a small room that can be used as an office. On the lower floor there is a pantry/storage room which is ready to be converted into a wine cellar, laundry area and toilet. But the most striking feature is the large living-dining room with fireplace and integrated kitchen, with large windows with access to the beautiful garden. The highlights of this house are the exteriors and social areas. With a large garden with beautifully decorated Mediterranean plants, a new swimming pool, a large pergola, barbecue, outdoor kitchen and a tennis court! There is also a guest apartment/guest area. It has a double bedroom, kitch...