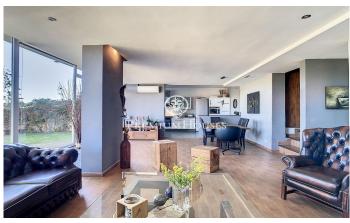

## Sant Cebria de Vallalta / Maresme/Barcelona Costa Norte

Located in Sant Cebrià de Vallalta, an area of mountains and nature, but with the marvel of being 10 minutes from the beach and 45 minutes from Barcelona. We found this beautiful house that has been refurbished and updated during the last years. It is one of the few houses that comply with the energy certification. It has 18 solar panels that provide water and electricity and windows that absorb cold and heat. Privileged views of the surrounding mountains give this property peace and tranquillity. The main house has two floors. On the first floor, at street level, there are 2 double bedrooms sharing a bathroom, a suite with complete bathroom and access to a terrace. And a small room that can be used as an office. On the lower floor there is a pantry/storage room which is ready to be converted into a wine cellar, laundry area and toilet. But the most striking feature is the large living-dining room with fireplace and integrated kitchen, with large windows with access to the beautiful garden. The highlights of this house are the exteriors and social areas. With a large garden with beautifully decorated Mediterranean plants, a new swimming pool, a large pergola, barbecue, outdoor kitchen and a tennis court! There is also a guest apartment/guest area. It has a double bedroom, kitch...