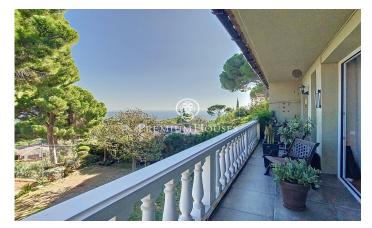

## Sant Cebria de Vallalta / Maresme/Barcelona Costa Norte

Located in Sant Cebrià de Vallalta, an area of mountains and nature, but with the marvel of being 10 minutes from the beach and 45 minutes from Barcelona. We found this beautiful house that has been refurbished and updated during the last years. It is one of the few houses that comply with the energy certification. It has 18 solar panels that provide water and electricity and windows that absorb cold and heat. Privileged views of the surrounding mountains give this property peace and tranquillity. The main house has two floors. On the first floor, at street level, there are 2 double bedrooms sharing a bathroom, a suite with complete bathroom and access to a terrace. And a small room that can be used as an office. On the lower floor there is a pantry/storage room which is ready to be converted into a wine cellar, laundry area and toilet. But the most striking feature is the large living-dining room with fireplace and integrated kitchen, with large windows with access to the beautiful garden. The highlights of this house are the exteriors and social areas. With a large garden with beautifully decorated Mediterranean plants, a new swimming pool, a large pergola, barbecue, outdoor kitchen and a tennis court! There is also a guest apartment/guest area. It has a double bedroom, kitch...

Sea views

**Backyard** 

Fireplace

Balcony

Built in closets