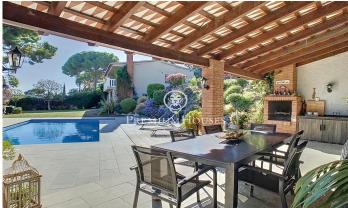

## Sant Cebria de Vallalta / Maresme/Barcelona Costa Norte

Located in Sant Cebrià de Vallalta, an area of mountains and nature, but with the marvel of being 10 minutes from the beach and 45 minutes from Barcelona. We found this beautiful house that has been refurbished and updated during the last years. It is one of the few houses that comply with the energy certification. It has 18 solar panels that provide water and electricity and windows that absorb cold and heat. Privileged views of the surrounding mountains give this property peace and tranquillity. The main house has two floors. On the first floor, at street level, there are 2 double bedrooms sharing a bathroom, a suite with complete bathroom and access to a terrace. And a small room that can be used as an office. On the lower floor there is a pantry/storage room which is ready to be converted into a wine cellar, laundry area and toilet. But the most striking feature is the large living-dining room with fireplace and integrated kitchen, with large windows with access to the beautiful garden. The highlights of this house are the exteriors and social areas. With a large garden with beautifully decorated Mediterranean plants, a new swimming pool, a large pergola, barbecue, outdoor kitchen and a tennis court! There is also a guest apartment/guest area. It has a double bedroom, kitch...

## €690,000

579 m<sup>2</sup>

5 Bedrooms

3 Bathrooms

1,463 m<sup>2</sup> plot

Pool

A/C

Heating