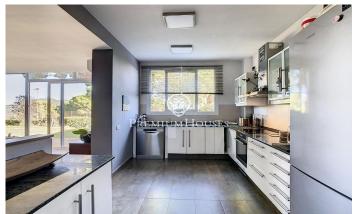

## Sant Cebria de Vallalta / Maresme/Barcelona Costa Norte

Located in Sant Cebrià de Vallalta, an area of mountains and nature, but with the marvel of being 10 minutes from the beach and 45 minutes from Barcelona. We found this beautiful house that has been refurbished and updated during the last years. It is one of the few houses that comply with the energy certification. It has 18 solar panels that provide water and electricity and windows that absorb cold and heat. Privileged views of the surrounding mountains give this property peace and tranquillity. The main house has two floors. On the first floor, at street level, there are 2 double bedrooms sharing a bathroom, a suite with complete bathroom and access to a terrace. And a small room that can be used as an office. On the lower floor there is a pantry/storage room which is ready to be converted into a wine cellar, laundry area and toilet. But the most striking feature is the large living-dining room with fireplace and integrated kitchen, with large windows with access to the beautiful garden. The highlights of this house are the exteriors and social areas. With a large garden with beautifully decorated Mediterranean plants, a new swimming pool, a large pergola, barbecue, outdoor kitchen and a tennis court! There is also a guest apartment/guest area. It has a double bedroom, kitch...