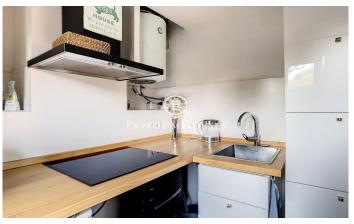

## Sant Cebria de Vallalta / Maresme/Barcelona Costa Norte

Located in Sant Cebrià de Vallalta, an area of mountains and nature, but with the marvel of being 10 minutes from the beach and 45 minutes from Barcelona. We found this beautiful house that has been refurbished and updated during the last years. It is one of the few houses that comply with the energy certification. It has 18 solar panels that provide water and electricity and windows that absorb cold and heat. Privileged views of the surrounding mountains give this property peace and tranquillity. The main house has two floors. On the first floor, at street level, there are 2 double bedrooms sharing a bathroom, a suite with complete bathroom and access to a terrace. And a small room that can be used as an office. On the lower floor there is a pantry/storage room which is ready to be converted into a wine cellar, laundry area and toilet. But the most striking feature is the large living-dining room with fireplace and integrated kitchen, with large windows with access to the beautiful garden. The highlights of this house are the exteriors and social areas. With a large garden with beautifully decorated Mediterranean plants, a new swimming pool, a large pergola, barbecue, outdoor kitchen and a tennis court! There is also a guest apartment/guest area. It has a double bedroom, kitch...