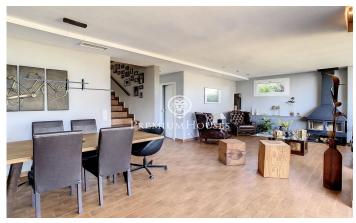

## Sant Cebria de Vallalta / Maresme/Barcelona Costa Norte

Located in Sant Cebrià de Vallalta, an area of mountains and nature, but with the marvel of being 10 minutes from the beach and 45 minutes from Barcelona. We found this beautiful house that has been refurbished and updated during the last years. It is one of the few houses that comply with the energy certification. It has 18 solar panels that provide water and electricity and windows that absorb cold and heat. Privileged views of the surrounding mountains give this property peace and tranquillity. The main house has two floors. On the first floor, at street level, there are 2 double bedrooms sharing a bathroom, a suite with complete bathroom and access to a terrace. And a small room that can be used as an office. On the lower floor there is a pantry/storage room which is ready to be converted into a wine cellar, laundry area and toilet. But the most striking feature is the large living-dining room with fireplace and integrated kitchen, with large windows with access to the beautiful garden. The highlights of this house are the exteriors and social areas. With a large garden with beautifully decorated Mediterranean plants, a new swimming pool, a large pergola, barbecue, outdoor kitchen and a tennis court! There is also a guest apartment/guest area. It has a double bedroom, kitch...