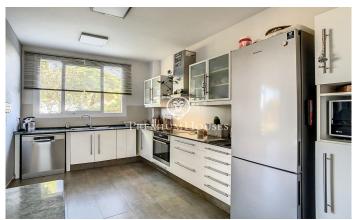

## Sant Cebria de Vallalta / Maresme/Barcelona Costa Norte

Located in Sant Cebrià de Vallalta, an area of mountains and nature, but with the marvel of being 10 minutes from the beach and 45 minutes from Barcelona. We found this beautiful house that has been refurbished and updated during the last years. It is one of the few houses that comply with the energy certification. It has 18 solar panels that provide water and electricity and windows that absorb cold and heat. Privileged views of the surrounding mountains give this property peace and tranquillity. The main house has two floors. On the first floor, at street level, there are 2 double bedrooms sharing a bathroom, a suite with complete bathroom and access to a terrace. And a small room that can be used as an office. On the lower floor there is a pantry/storage room which is ready to be converted into a wine cellar, laundry area and toilet. But the most striking feature is the large living-dining room with fireplace and integrated kitchen, with large windows with access to the beautiful garden. The highlights of this house are the exteriors and social areas. With a large garden with beautifully decorated Mediterranean plants, a new swimming pool, a large pergola, barbecue, outdoor kitchen and a tennis court! There is also a guest apartment/guest area. It has a double bedroom, kitch...