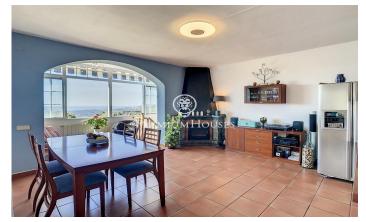

## Sant Cebria de Vallalta / Maresme/Barcelona Costa Norte

This charming house, small but functional, offers everything needed to enjoy a comfortable and relaxed life. Situated in a prime location with stunning sea views, this property is ideal for those seeking a cozy retreat with a touch of elegance. On the first floor, the house features a cozy double bedroom, a bathroom, and a practical closet room that provides ample storage space. The kitchen, though small, is well-equipped and optimized for functionality. The living room has a fireplace that adds a touch of warmth and comfort, creating a perfect environment to relax while enjoying the sea views. The downstairs floor houses two additional bedrooms that share a bathroom, offering an ideal space for guests or family members. Also on this floor is a small living room, perfect for moments of tranquility, and a wine cellar that adds a touch of sophistication to the house. The exterior of the property is equally charming. The gardens, divided into several terraces, are meticulously maintained and feature a variety of Mediterranean plants that bring color and freshness to the surroundings. The pool, surrounded by lawn and equipped with a pergola, provides an ideal space to enjoy the sun and the outdoors. Additionally, the house has several terraces that offer various viewpoints and spa...