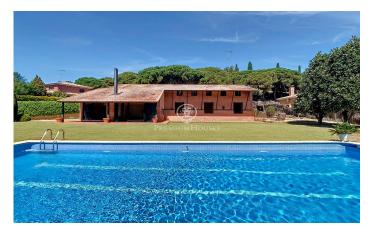

## Sant Andreu de Llavaneres / Maresme/Barcelona Costa Norte

Close to all services, restaurants and shops, golf clubs, horse riding club, the beach, marina and the Balís yacht club. Well communicated by Nacional II and motorway, only 30 km from the city of Barcelona and 60 km from Gerona, we find this house located in a magnificent landscaped plot of 2.262m2 with private swimming pool and 4 bedrooms and independent guest house in the magnificent residential area Rocaferrera, in Sant Andreu de Llavaneres. Its interior, to be refurbished, is distributed in a living-dining room with a design fireplace and access to the porch and the garden, kitchen with laundry area, three bedrooms, two of which are double and one suite, a guest toilet and two complete bathrooms. On the upper floor there is a large master suite with a large bathroom and another room that could be used as an office or multipurpose room. Outside there is a garden area on a large flat plot of land which has been recently updated. At one end of the plot there is an independent flat of 70 m2 equipped with kitchen, bathroom and a bedroom. The property has a closed garage for 2 cars of 70 m2 built. It also has a storage shed. The heating and hot water is with propane gas, if preferred it can be connected to the exterior natural gas connection.

## €990,000

502 m<sup>2</sup>
5 Bedrooms
4 Bathrooms
2,262 m<sup>2</sup> plot
Pool
Heating
Fireplace
Parking
Balcony
Built in closets