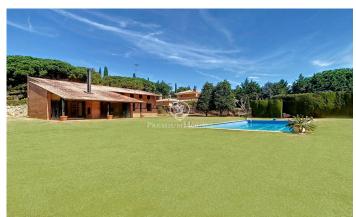

## Sant Andreu de Llavaneres / Maresme/Barcelona Costa Norte

Close to all services, restaurants and shops, golf clubs, horse riding club, the beach, marina and the Balís yacht club. Well communicated by Nacional II and motorway, only 30 km from the city of Barcelona and 60 km from Gerona, we find this house located in a magnificent landscaped plot of 2.262m2 with private swimming pool and 4 bedrooms and independent guest house in the magnificent residential area Rocaferrera, in Sant Andreu de Llavaneres. Its interior, to be refurbished, is distributed in a living-dining room with a design fireplace and access to the porch and the garden, kitchen with laundry area, three bedrooms, two of which are double and one suite, a guest toilet and two complete bathrooms. On the upper floor there is a large master suite with a large bathroom and another room that could be used as an office or multipurpose room. Outside there is a garden area on a large flat plot of land which has been recently updated. At one end of the plot there is an independent flat of 70 m2 equipped with kitchen, bathroom and a bedroom. The property has a closed garage for 2 cars of 70 m2 built. It also has a storage shed. The heating and hot water is with propane gas, if preferred it can be connected to the exterior natural gas connection.

## €990,000

502 m<sup>2</sup>
5 Bedrooms
4 Bathrooms
2,262 m<sup>2</sup> plot
Pool
Heating
Fireplace
Parking
Balcony
Built in closets