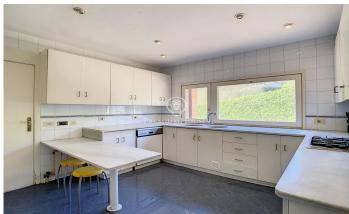

## Sant Andreu de Llavaneres / Maresme/Barcelona Costa Norte

Close to all services, restaurants and shops, golf clubs, horse riding club, the beach, marina and the Balís yacht club. Well communicated by Nacional II and motorway, only 30 km from the city of Barcelona and 60 km from Gerona, we find this house located in a magnificent landscaped plot of 2.262m2 with private swimming pool and 4 bedrooms and independent guest house in the magnificent residential area Rocaferrera, in Sant Andreu de Llavaneres. Its interior, to be refurbished, is distributed in a living-dining room with a design fireplace and access to the porch and the garden, kitchen with laundry area, three bedrooms, two of which are double and one suite, a guest toilet and two complete bathrooms. On the upper floor there is a large master suite with a large bathroom and another room that could be used as an office or multipurpose room. Outside there is a garden area on a large flat plot of land which has been recently updated. At one end of the plot there is an independent flat of 70 m2 equipped with kitchen, bathroom and a bedroom. The property has a closed garage for 2 cars of 70 m2 built. It also has a storage shed. The heating and hot water is with propane gas, if preferred it can be connected to the exterior natural gas connection.