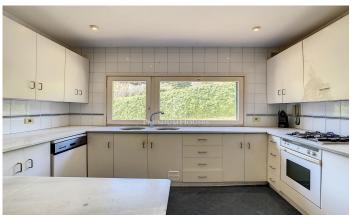

## Sant Andreu de Llavaneres / Maresme/Barcelona Costa Norte

Close to all services, restaurants and shops, golf clubs, horse riding club, the beach, marina and the Balís yacht club. Well communicated by Nacional II and motorway, only 30 km from the city of Barcelona and 60 km from Gerona, we find this house located in a magnificent landscaped plot of 2.262m2 with private swimming pool and 4 bedrooms and independent guest house in the magnificent residential area Rocaferrera, in Sant Andreu de Llavaneres. Its interior, to be refurbished, is distributed in a living-dining room with a design fireplace and access to the porch and the garden, kitchen with laundry area, three bedrooms, two of which are double and one suite, a guest toilet and two complete bathrooms. On the upper floor there is a large master suite with a large bathroom and another room that could be used as an office or multipurpose room. Outside there is a garden area on a large flat plot of land which has been recently updated. At one end of the plot there is an independent flat of 70 m2 equipped with kitchen, bathroom and a bedroom. The property has a closed garage for 2 cars of 70 m2 built. It also has a storage shed. The heating and hot water is with propane gas, if preferred it can be connected to the exterior natural gas connection.