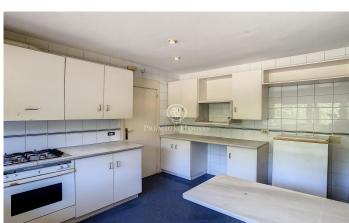

## Sant Andreu de Llavaneres / Maresme/Barcelona Costa Norte

Close to all services, restaurants and shops, golf clubs, horse riding club, the beach, marina and the Balís yacht club. Well communicated by Nacional II and motorway, only 30 km from the city of Barcelona and 60 km from Gerona, we find this house located in a magnificent landscaped plot of 2.262m2 with private swimming pool and 4 bedrooms and independent guest house in the magnificent residential area Rocaferrera, in Sant Andreu de Llavaneres. Its interior, to be refurbished, is distributed in a living-dining room with a design fireplace and access to the porch and the garden, kitchen with laundry area, three bedrooms, two of which are double and one suite, a guest toilet and two complete bathrooms. On the upper floor there is a large master suite with a large bathroom and another room that could be used as an office or multipurpose room. Outside there is a garden area on a large flat plot of land which has been recently updated. At one end of the plot there is an independent flat of 70 m2 equipped with kitchen, bathroom and a bedroom. The property has a closed garage for 2 cars of 70 m2 built. It also has a storage shed. The heating and hot water is with propane gas, if preferred it can be connected to the exterior natural gas connection.