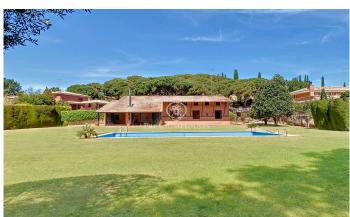

## Sant Andreu de Llavaneres / Maresme/Barcelona Costa Norte

Close to all services, restaurants and shops, golf clubs, horse riding club, the beach, marina and the Balís yacht club. Well communicated by Nacional II and motorway, only 30 km from the city of Barcelona and 60 km from Gerona, we find this house located in a magnificent landscaped plot of 2.262m2 with private swimming pool and 4 bedrooms and independent guest house in the magnificent residential area Rocaferrera, in Sant Andreu de Llavaneres. Its interior, to be refurbished, is distributed in a living-dining room with a design fireplace and access to the porch and the garden, kitchen with laundry area, three bedrooms, two of which are double and one suite, a guest toilet and two complete bathrooms. On the upper floor there is a large master suite with a large bathroom and another room that could be used as an office or multipurpose room. Outside there is a garden area on a large flat plot of land which has been recently updated. At one end of the plot there is an independent flat of 70 m2 equipped with kitchen, bathroom and a bedroom. The property has a closed garage for 2 cars of 70 m2 built. It also has a storage shed. The heating and hot water is with propane gas, if preferred it can be connected to the exterior natural gas connection.

## €990,000

502 m<sup>2</sup>
5 Bedrooms
4 Bathrooms
2,262 m<sup>2</sup> plot
Pool
Heating
Fireplace
Parking
Balcony
Built in closets