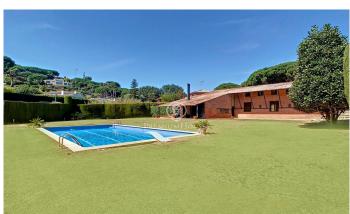

## Sant Andreu de Llavaneres / Maresme/Barcelona Costa Norte

Close to all services, restaurants and shops, golf clubs, horse riding club, the beach, marina and the Balís yacht club. Well communicated by Nacional II and motorway, only 30 km from the city of Barcelona and 60 km from Gerona, we find this house located in a magnificent landscaped plot of 2.262m2 with private swimming pool and 4 bedrooms and independent guest house in the magnificent residential area Rocaferrera, in Sant Andreu de Llavaneres. Its interior, to be refurbished, is distributed in a living-dining room with a design fireplace and access to the porch and the garden, kitchen with laundry area, three bedrooms, two of which are double and one suite, a guest toilet and two complete bathrooms. On the upper floor there is a large master suite with a large bathroom and another room that could be used as an office or multipurpose room. Outside there is a garden area on a large flat plot of land which has been recently updated. At one end of the plot there is an independent flat of 70 m2 equipped with kitchen, bathroom and a bedroom. The property has a closed garage for 2 cars of 70 m2 built. It also has a storage shed. The heating and hot water is with propane gas, if preferred it can be connected to the exterior natural gas connection.

## €990,000

502 m<sup>2</sup>
5 Bedrooms
4 Bathrooms
2,262 m<sup>2</sup> plot
Pool
Heating
Fireplace
Parking
Balcony
Built in closets