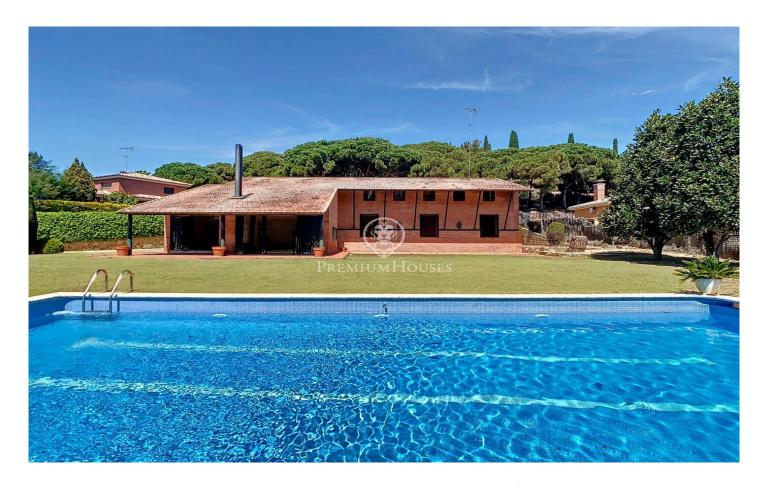

## Sant Andreu de Llavaneres / Maresme/Barcelona Costa Norte

Close to all services, restaurants and shops, golf clubs, horse riding club, the beach, marina and the Balís yacht club. Well communicated by Nacional II and motorway, only 30 km from the city of Barcelona and 60 km from Gerona, we find this house located in a magnificent landscaped plot of 2.262m2 with private swimming pool and 4 bedrooms and independent guest house in the magnificent residential area Rocaferrera, in Sant Andreu de Llavaneres. Its interior, to be refurbished, is distributed in a living-dining room with a design fireplace and access to the porch and the garden, kitchen with laundry area, three bedrooms, two of which are double and one suite, a guest toilet and two complete bathrooms. On the upper floor there is a large master suite with a large bathroom and another room that could be used as an office or multipurpose room. Outside there is a garden area on a large flat plot of land which has been recently updated. At one end of the plot there is an independent flat of 70 m2 equipped with kitchen, bathroom and a bedroom. The property has a closed garage for 2 cars of 70 m2 built. It also has a storage shed. The heating and hot water is with propane gas, if preferred it can be connected to the exterior natural gas connection.

## €990,000

502 m<sup>2</sup>
5 Bedrooms
4 Bathrooms
2,262 m<sup>2</sup> plot
Pool
Heating
Fireplace
Parking
Balcony
Built in closets