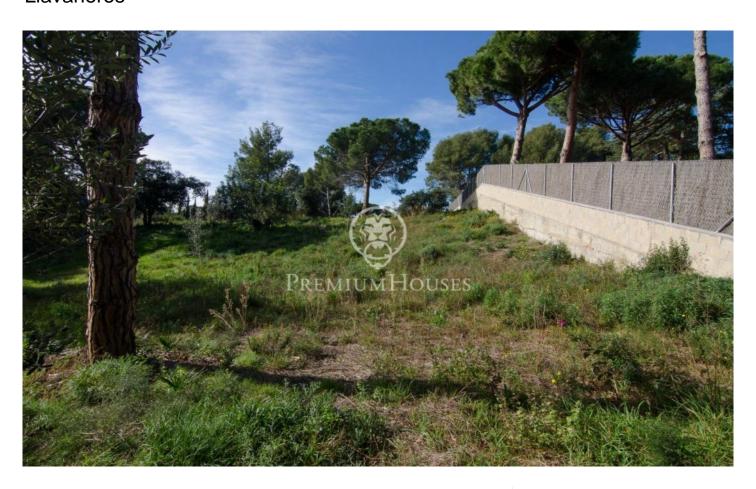

## Sant Andreu de Llavaneres / Maresme/Barcelona Costa Norte

Sant Andreu de Llavaneres is undoubtedly one of the most sought-after municipalities on the north coast of Barcelona. Equipped with all services, public transport, schools and supermarkets, it also offers numerous leisure and sports options with its prestigious golf course, marina, horse riding, the well-known Paseo de los Ingleses with its white beaches full of life and a wide gastronomic offer that offers restaurants of recognised prestige. This plot of land of more than 2.500 m2 is located in a residential area 5 minutes by car from the city centre and 15 minutes from Port Balís. The urban planning regulations of the area allow the construction of a single-family house following the following minimum plot guidelines: - Plot - 2,000 m. -Maximum building density - 1 dwelling per plot. - Net buildability coefficient -0.25 m2 ceiling / m2 floor area - Maximum occupancy - 10%. - Plot frontage -30 m. - Plot depth - 30 m. - Maximum height - 6.70 m. - Separation from the road - 8 m. - Sides and back - 5 m. - Incompatible with commercial use of any kind. Only 35 km from the centre of Barcelona, located between the sea and the mountains, it is the perfect place to build the house of your dreams. We can provide you with an architect to draw up your project.