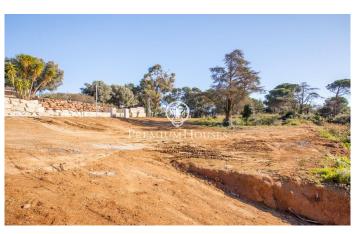

## Sant Andreu de Llavaneres / Maresme/Barcelona Costa Norte

In Sant Andreu de Llavaneres, in one of the best residential areas, Bell Aire, you will find these magnificent plots, located close to Port Balís. With direct access to the motorway just 200 metres away and surrounded by services such as nurseries, schools, pharmacies and just 5 minutes from the town centre, where you can find all the other services you need. Sant Andreu de Llavaneres also has its own golf course, tennis and paddle tennis clubs, and of course, its own beach! From there, you can take a leisurely stroll to Caldes d'Estrac, passing through Sant Vicenç de Montalt and enjoying the beautiful Paseo de los Ingleses. In this case, this plot allows us: Net buildability coefficient: 0,40 m2 ceiling/\*m2 floor area. Maximum density of clean dwellings: 1 dwelling per plot is allowed. Maximum occupation of the plot: 20%. Plot land free of building and protection of trees: At least 50% of the free land will be maintained with vegetation and trees. Regulatory height referring to the plot: 8.00 m. Number of floors: 2p (pb+1). Minimum separations: 5.00 m to the street and 3.00 m to the side boundaries and back of the plot.

€290,000

944 m<sup>2</sup> plot

Contact us for more information or to arrange a viewing

Contact us for more information or to arrange a viewing