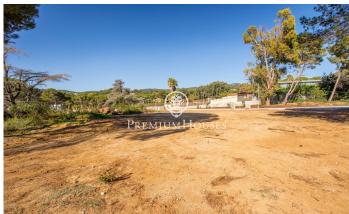

## Sant Andreu de Llavaneres / Maresme/Barcelona Costa Norte

In Sant Andreu de Llavaneres, in one of the best residential areas, Bell Aire, you will find these magnificent plots, located close to Port Balís. With direct access to the motorway just 200 metres away and surrounded by services such as nurseries, schools, pharmacies and just 5 minutes from the town centre, where you can find all the other services you need. Sant Andreu de Llavaneres also has its own golf course, tennis and paddle tennis clubs, and of course, its own beach! From there, you can take a leisurely stroll to Caldes d'Estrac, passing through Sant Vicenç de Montalt and enjoying the beautiful Paseo de los Ingleses. In this case, this plot allows us: Net buildability coefficient: 0,40 m2 ceiling/\*m2 floor area. Maximum density of clean dwellings: 1 dwelling per plot is allowed. Maximum occupation of the plot: 20%. Plot land free of building and protection of trees: At least 50% of the free land will be maintained with vegetation and trees. Regulatory height referring to the plot: 8.00 m. Number of floors: 2p (pb+1). Minimum separations: 5.00 m to the street and 3.00 m to the side boundaries and back of the plot.

€290,000

944 m<sup>2</sup> plot

Contact us for more information or to arrange a viewing

Contact us for more information or to arrange a viewing