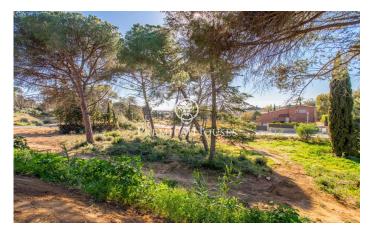

## Sant Andreu de Llavaneres / Maresme/Barcelona Costa Norte

In Sant Andreu de Llavaneres, in one of the best residential areas, Bell Aire, you will find these magnificent plots, located close to Port Balís. With direct access to the motorway just 200 metres away and surrounded by services such as nurseries, schools, pharmacies and just 5 minutes from the town centre, where you can find all the other services you need. Sant Andreu de Llavaneres also has its own golf course, tennis and paddle tennis clubs, and of course, its own beach! From there, you can take a leisurely stroll to Caldes d'Estrac, passing through Sant Vicenç de Montalt and enjoying the beautiful Paseo de los Ingleses. In this case, this plot allows us: Net buildability coefficient: 0,40 m2 ceiling/\*m2 floor area. Maximum density of clean dwellings: 1 dwelling per plot is allowed. Maximum occupation of the plot: 20%. Plot land free of building and protection of trees: At least 50% of the free land will be maintained with vegetation and trees. Regulatory height referring to the plot: 8.00 m. Number of floors: 2p (pb+1). Minimum separations: 5.00 m to the street and 3.00 m to the side boundaries and back of the plot.

€290,000

944 m<sup>2</sup> plot

Contact us for more information or to arrange a viewing

Contact us for more information or to arrange a viewing