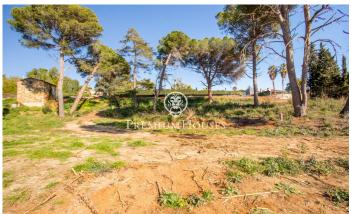

## Sant Andreu de Llavaneres / Maresme/Barcelona Costa Norte

In Sant Andreu de Llavaneres, in one of the best residential areas, Bell Aire, you will find these magnificent plots, located close to Port Balís. With direct access to the motorway just 200 metres away and surrounded by services such as nurseries, schools, pharmacies and just 5 minutes from the town centre, where you can find all the other services you need. Sant Andreu de Llavaneres also has its own golf course, tennis and paddle tennis clubs, and of course, its own beach! From there, you can take a leisurely stroll to Caldes d'Estrac, passing through Sant Vicenç de Montalt and enjoying the beautiful Paseo de los Ingleses. In this case, this plot allows us: Net buildability coefficient: 0,40 m2 ceiling/\*m2 floor area. Maximum density of clean dwellings: 1 dwelling per plot is allowed. Maximum occupation of the plot: 20%. Plot land free of building and protection of trees: At least 50% of the free land will be maintained with vegetation and trees. Regulatory height referring to the plot: 8.00 m. Number of floors: 2p (pb+1). Minimum separations: 5.00 m to the street and 3.00 m to the side boundaries and back of the plot.

€290,000

944 m<sup>2</sup> plot

Contact us for more information or to arrange a viewing

Contact us for more information or to arrange a viewing