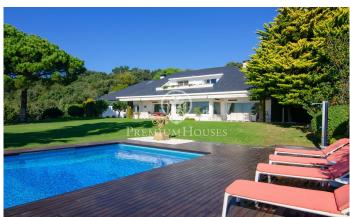

## Sant Andreu de Llavaneres / Maresme/Barcelona Costa Norte

This property located without a doubt, in the most coveted urbanization of the Maresme region offers spectacular views that allow you to see the entire coast of Barcelona. The area just 40 km from the center of Barcelona and 150 km from the French border, is very well connected and has all the services, a great gastronomic and recreational offer, hospitals, international schools, several golf courses, a yacht club, horse riding, extensive green areas and lively beaches with beach bars in the summer. Located on a practically flat plot of more than 2,000 m2, the house has been recently renovated with an elegant style that stands out for its excellent finishes, the best qualities and the brightness of all the rooms. The hall leads us to a living room in two rooms, with huge windows that integrate the garden into the interior space of the house. A sliding door leads us to the immense dining room, prepared to accommodate at least 10 or 12 people. A practical office area precedes the kitchen. There is also a dining room and a laundry and ironing area, an apartment for the service staff with independent entrance and direct access to the kitchen. On the opposite wing of the house, there are 3 double bedrooms with dressing rooms, all of them in suite and with access to the garden. The e...