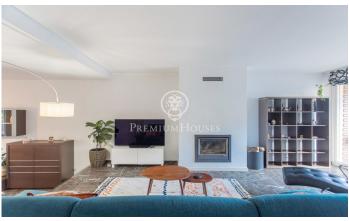

## Sant Andreu de Llavaneres / Maresme/Barcelona Costa Norte

In the centre of Sant Andreu de Llavaneres, we find this spectacular semidetached house, surrounded by all kinds of services given its location and only 1.5 km from Port Balís and its beaches. Perfectly communicated with Barcelona by train, bus and the C32 or AP 7. On entering the house, we find the large living-dining room with fireplace and exterior exit to a charming garden, where you can enjoy lunch or dinner. On this same floor we find the kitchen with exterior exit in a very good state of use and perfectly equipped, and a courtesy toilet. From this same floor, we can access the communal area, with its garden and swimming pool. The sleeping area consists of two double bedrooms sharing a complete bathroom, the master bedroom in suite and another large single bedroom which is currently used as an office. All the rooms have built-in wardrobes, plus those added in the corridor that connects all these rooms. One floor above, as an attic and with access to a spacious terrace with sea views, we find a multipurpose room, which could be a fifth bedroom, office or games room and another room with access to another terrace overlooking the mountain with beautiful views. The house has a garage in the basement, where we also find a large storage room. Heating in all the rooms and ...