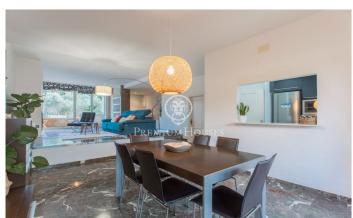

## Sant Andreu de Llavaneres / Maresme/Barcelona Costa Norte

In the centre of Sant Andreu de Llavaneres, we find this spectacular semidetached house, surrounded by all kinds of services given its location and only 1.5 km from Port Balís and its beaches. Perfectly communicated with Barcelona by train, bus and the C32 or AP 7. On entering the house, we find the large living-dining room with fireplace and exterior exit to a charming garden, where you can enjoy lunch or dinner. On this same floor we find the kitchen with exterior exit in a very good state of use and perfectly equipped, and a courtesy toilet. From this same floor, we can access the communal area, with its garden and swimming pool. The sleeping area consists of two double bedrooms sharing a complete bathroom, the master bedroom in suite and another large single bedroom which is currently used as an office. All the rooms have built-in wardrobes, plus those added in the corridor that connects all these rooms. One floor above, as an attic and with access to a spacious terrace with sea views, we find a multipurpose room, which could be a fifth bedroom, office or games room and another room with access to another terrace overlooking the mountain with beautiful views. The house has a garage in the basement, where we also find a large storage room. Heating in all the rooms and ...