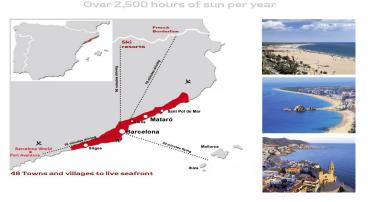

## Sant Andreu de Llavaneres / Maresme/Barcelona Costa Norte

In Sant Andreu de Llavaneres, in one of the best residential areas, Bell Aire, you will find these magnificent plots, located close to Port Balís. With direct access to the motorway just 200 metres away and surrounded by services such as nurseries, schools, pharmacies and just 5 minutes from the town centre, where you can find all the other services you need. Sant Andreu de Llavaneres also has its own golf course, tennis and paddle tennis clubs, and of course, its own beach! From there, you can take a leisurely stroll to Caldes d'Estrac, passing through Sant Vicenç de Montalt and enjoying the beautiful Paseo de los Ingleses. In this case, this plot allows us: Net buildability coefficient: 0,40 m2 ceiling/\*m2 floor area. Maximum density of clean dwellings: 1 dwelling per plot is allowed. Maximum occupation of the plot: 20%. Plot land free of building and protection of trees: At least 50% of the free land will be maintained with vegetation and trees. Regulatory height referring to the plot: 8.00 m. Number of floors: 2p (pb+1). Minimum separations: 5.00 m to the street and 3.00 m to the side boundaries and back of the plot.