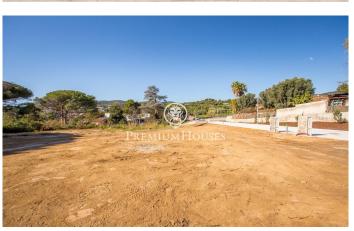

## Sant Andreu de Llavaneres / Maresme/Barcelona Costa Norte

In Sant Andreu de Llavaneres, in one of the best residential areas, Bell Aire, you will find these magnificent plots, located close to Port Balís. With direct access to the motorway just 200 metres away and surrounded by services such as nurseries, schools, pharmacies and just 5 minutes from the town centre, where you can find all the other services you need. Sant Andreu de Llavaneres also has its own golf course, tennis and paddle tennis clubs, and of course, its own beach! From there, you can take a leisurely stroll to Caldes d'Estrac, passing through Sant Vicenç de Montalt and enjoying the beautiful Paseo de los Ingleses. In this case, this plot allows us: Net buildability coefficient: 0,40 m2 ceiling/\*m2 floor area. Maximum density of clean dwellings: 1 dwelling per plot is allowed. Maximum occupation of the plot: 20%. Plot land free of building and protection of trees: At least 50% of the free land will be maintained with vegetation and trees. Regulatory height referring to the plot: 8.00 m. Number of floors: 2p (pb+1). Minimum separations: 5.00 m to the street and 3.00 m to the side boundaries and back of the plot.