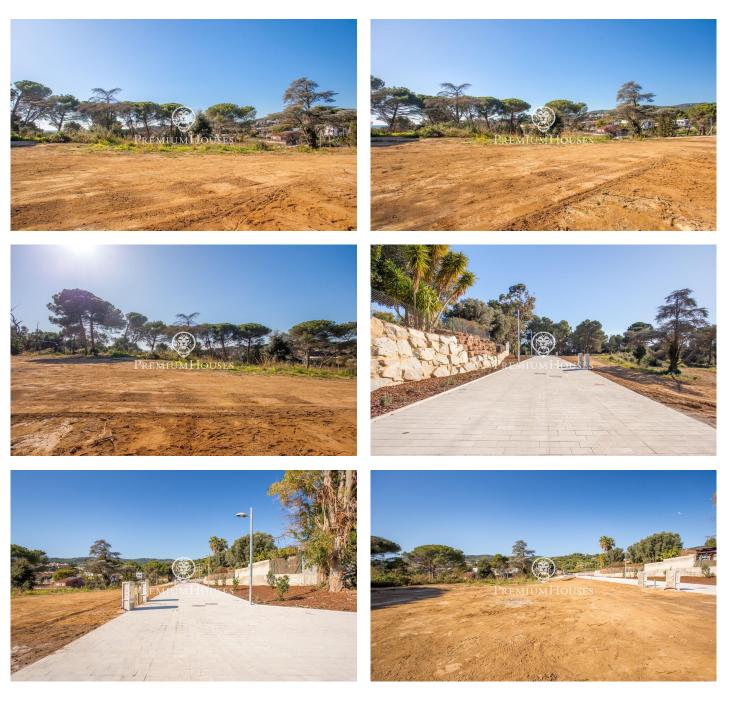

## Urban land in Sant Andreu de Llavaneres, La Ametllareda area.

Ref: PH103360

## Sant Andreu de Llavaneres / Maresme/Barcelona Costa Norte

In Sant Andreu de Llavaneres, in one of the best residential areas, Bell Aire, you will find these magnificent plots, located close to Port Balís. With direct access to the motorway just 200 metres away and surrounded by services such as nurseries, schools, pharmacies and just 5 minutes from the town centre, where you can find all the other services you need. Sant Andreu de Llavaneres also has its own golf course, tennis and paddle tennis clubs, and of course, its own beach! From there, you can take a leisurely stroll to Caldes d'Estrac, passing through Sant Vicenç de Montalt and enjoying the beautiful Paseo de los Ingleses. In this case, this plot allows us: Net buildability coefficient: 0,40 m2 ceiling/\*m2 floor area. Maximum density of clean dwellings: 1 dwelling per plot is allowed. Maximum occupation of the plot: 20%. Plot land free of building and protection of trees: At least 50% of the free land will be maintained with vegetation and trees. Regulatory height referring to the plot: 8.00 m. Number of floors: 2p (pb+1). Minimum separations: 5.00 m to the street and 3.00 m to the side boundaries and back of the plot.

€285,000

800 m<sup>2</sup> plot

Avda. Maresme, 143 Mataró Tel: +34 93 798 88 99

Barcelona Coast, the best place to live Over 2,500 hours of sun per year

Contact us for more information or to arrange a viewing