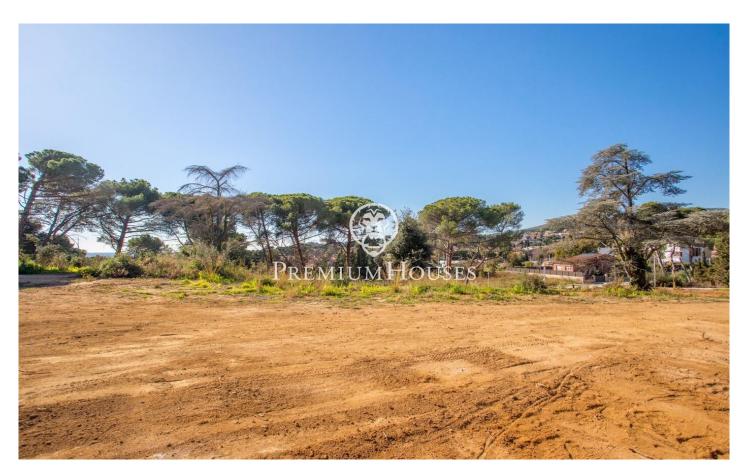

## Urban land in Sant Andreu de Llavaneres, La Ametllareda area.

Ref: PH103360

## Sant Andreu de Llavaneres / Maresme/Barcelona Costa Norte

In Sant Andreu de Llavaneres, in one of the best residential areas, Bell Aire, you will find these magnificent plots, located close to Port Balís. With direct access to the motorway just 200 metres away and surrounded by services such as nurseries, schools, pharmacies and just 5 minutes from the town centre, where you can find all the other services you need. Sant Andreu de Llavaneres also has its own golf course, tennis and paddle tennis clubs, and of course, its own beach! From there, you can take a leisurely stroll to Caldes d'Estrac, passing through Sant Vicenç de Montalt and enjoying the beautiful Paseo de los Ingleses. In this case, this plot allows us: Net buildability coefficient: 0,40 m2 ceiling/\*m2 floor area. Maximum density of clean dwellings: 1 dwelling per plot is allowed. Maximum occupation of the plot: 20%. Plot land free of building and protection of trees: At least 50% of the free land will be maintained with vegetation and trees. Regulatory height referring to the plot: 8.00 m. Number of floors: 2p (pb+1). Minimum separations: 5.00 m to the street and 3.00 m to the side boundaries and back of the plot.

€285,000

800 m<sup>2</sup> plot

Avda. Maresme, 143 Mataró Tel: +34 93 798 88 99

Barcelona Coast, the best place to live Over 2,500 hours of sun per year

Contact us for more information or to arrange a viewing