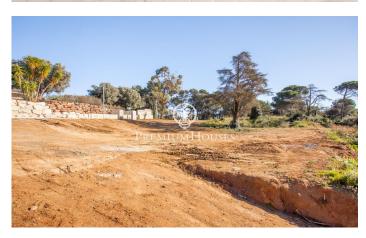

## Urban land in Sant Andreu de Llavaneres, La Ametllareda area.

Ref: PH103359

## Sant Andreu de Llavaneres / Maresme/Barcelona Costa Norte

In Sant Andreu de Llavaneres, in one of the best residential areas, Bell Aire, you will find these magnificent plots, located close to Port Balís. With direct access to the motorway just 200 metres away and surrounded by services such as nurseries, schools, pharmacies and just 5 minutes from the town centre, where you can find all the other services you need. Sant Andreu de Llavaneres also has its own golf course, tennis and paddle tennis clubs, and of course, its own beach! From there, you can take a leisurely stroll to Caldes d'Estrac, passing through Sant Vicenç de Montalt and enjoying the beautiful Paseo de los Ingleses. In this case, this plot allows us: Net buildability coefficient: 0,40 m2 ceiling/\*m2 floor area. Maximum density of clean dwellings: 1 dwelling per plot is allowed. Maximum occupation of the plot: 20%. Plot land free of building and protection of trees: At least 50% of the free land will be maintained with vegetation and trees. Regulatory height referring to the plot: 8.00 m. Number of floors: 2p (pb+1). Minimum separations: 5.00 m to the street and 3.00 m to the side boundaries and back of the plot.