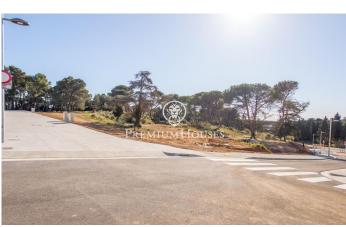

## Sant Andreu de Llavaneres / Maresme/Barcelona Costa Norte

In Sant Andreu de Llavaneres, in one of the best residential areas, Bell Aire, you will find these magnificent plots, located close to Port Balís. With direct access to the motorway just 200 metres away and surrounded by services such as nurseries, schools, pharmacies and just 5 minutes from the town centre, where you can find all the other services you need. Sant Andreu de Llavaneres also has its own golf course, tennis and paddle tennis clubs, and of course, its own beach! From there, you can take a leisurely stroll to Caldes d'Estrac, passing through Sant Vicenç de Montalt and enjoying the beautiful Paseo de los Ingleses. In this case, this plot allows us: Net buildability coefficient: 0,40 m2 ceiling/\*m2 floor area. Maximum density of clean dwellings: 1 dwelling per plot is allowed. Maximum occupation of the plot: 20%. Plot land free of building and protection of trees: At least 50% of the free land will be maintained with vegetation and trees. Regulatory height referring to the plot: 8.00 m. Number of floors: 2p (pb+1). Minimum separations: 5.00 m to the street and 3.00 m to the side boundaries and back of the plot.