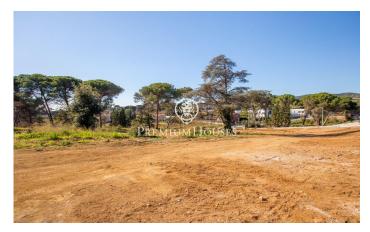

## Urban land in Sant Andreu de Llavaneres, La Ametllareda area.

Ref: PH103359

## Sant Andreu de Llavaneres / Maresme/Barcelona Costa Norte

In Sant Andreu de Llavaneres, in one of the best residential areas, Bell Aire, you will find these magnificent plots, located close to Port Balís. With direct access to the motorway just 200 metres away and surrounded by services such as nurseries, schools, pharmacies and just 5 minutes from the town centre, where you can find all the other services you need. Sant Andreu de Llavaneres also has its own golf course, tennis and paddle tennis clubs, and of course, its own beach! From there, you can take a leisurely stroll to Caldes d'Estrac, passing through Sant Vicenç de Montalt and enjoying the beautiful Paseo de los Ingleses. In this case, this plot allows us: Net buildability coefficient: 0,40 m2 ceiling/\*m2 floor area. Maximum density of clean dwellings: 1 dwelling per plot is allowed. Maximum occupation of the plot: 20%. Plot land free of building and protection of trees: At least 50% of the free land will be maintained with vegetation and trees. Regulatory height referring to the plot: 8.00 m. Number of floors: 2p (pb+1). Minimum separations: 5.00 m to the street and 3.00 m to the side boundaries and back of the plot.

€285,000

800 m<sup>2</sup> plot