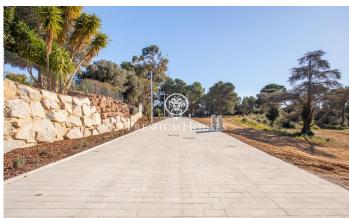

## Sant Andreu de Llavaneres / Maresme/Barcelona Costa Norte

In Sant Andreu de Llavaneres, in one of the best residential areas, Bell Aire, you will find these magnificent plots, located close to Port Balís. With direct access to the motorway just 200 metres away and surrounded by services such as nurseries, schools, pharmacies and just 5 minutes from the town centre, where you can find all the other services you need. Sant Andreu de Llavaneres also has its own golf course, tennis and paddle tennis clubs, and of course, its own beach! From there, you can take a leisurely stroll to Caldes d'Estrac, passing through Sant Vicenç de Montalt and enjoying the beautiful Paseo de los Ingleses. In this case, this plot allows us: Net buildability coefficient: 0,40 m2 ceiling/\*m2 floor area. Maximum density of clean dwellings: 1 dwelling per plot is allowed. Maximum occupation of the plot: 20%. Plot land free of building and protection of trees: At least 50% of the free land will be maintained with vegetation and trees. Regulatory height referring to the plot: 8.00 m. Number of floors: 2p (pb+1). Minimum separations: 5.00 m to the street and 3.00 m to the side boundaries and back of the plot.