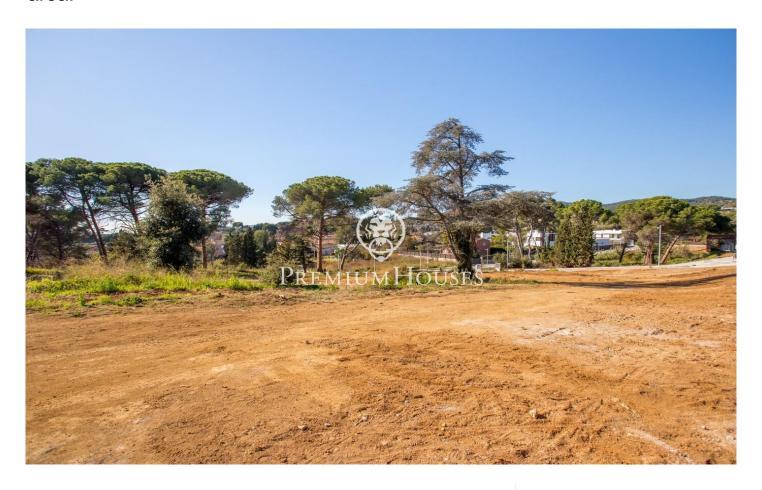

## Urban land in Sant Andreu de Llavaneres, La Ametllareda area.

Ref: PH103359

## Sant Andreu de Llavaneres / Maresme/Barcelona Costa Norte

In Sant Andreu de Llavaneres, in one of the best residential areas, Bell Aire, you will find these magnificent plots, located close to Port Balís. With direct access to the motorway just 200 metres away and surrounded by services such as nurseries, schools, pharmacies and just 5 minutes from the town centre, where you can find all the other services you need. Sant Andreu de Llavaneres also has its own golf course, tennis and paddle tennis clubs, and of course, its own beach! From there, you can take a leisurely stroll to Caldes d'Estrac, passing through Sant Vicenç de Montalt and enjoying the beautiful Paseo de los Ingleses. In this case, this plot allows us: Net buildability coefficient: 0,40 m2 ceiling/\*m2 floor area. Maximum density of clean dwellings: 1 dwelling per plot is allowed. Maximum occupation of the plot: 20%. Plot land free of building and protection of trees: At least 50% of the free land will be maintained with vegetation and trees. Regulatory height referring to the plot: 8.00 m. Number of floors: 2p (pb+1). Minimum separations: 5.00 m to the street and 3.00 m to the side boundaries and back of the plot.

€285,000

800 m<sup>2</sup> plot