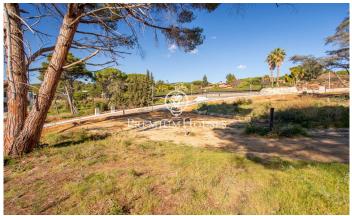

## Urban land in Sant Andreu de Llavaneres, La Ametllareda area

Ref: PH103357

## Sant Andreu de Llavaneres / Maresme/Barcelona Costa Norte

In Sant Andreu de Llavaneres, in one of the best residential areas, Bell Aire, you will find these magnificent plots, located close to Port Balís. With direct access to the motorway just 200 metres away and surrounded by services such as nurseries, schools, pharmacies and just 5 minutes from the town centre, where you can find all the other services you need. Sant Andreu de Llavaneres also has its own golf course, tennis and paddle tennis clubs, and of course, its own beach! From there, you can take a leisurely stroll to Caldes d'Estrac, passing through Sant Vicenç de Montalt and enjoying the beautiful Paseo de los Ingleses. In this case, this plot allows us: Net buildability coefficient: 0,40 m2 ceiling/\*m2 floor area. Maximum density of clean dwellings: 1 dwelling per plot is allowed. Maximum occupation of the plot: 20%. Plot land free of building and protection of trees: At least 50% of the free land will be maintained with vegetation and trees. Regulatory height referring to the plot: 8.00 m. Number of floors: 2p (pb+1). Minimum separations: 5.00 m to the street and 3.00 m to the side boundaries and back of the plot.