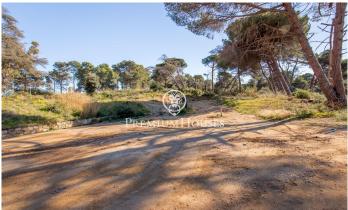

## Urban land in Sant Andreu de Llavaneres, La Ametllareda area

Ref: PH103357

## Sant Andreu de Llavaneres / Maresme/Barcelona Costa Norte

In Sant Andreu de Llavaneres, in one of the best residential areas, Bell Aire, you will find these magnificent plots, located close to Port Balís. With direct access to the motorway just 200 metres away and surrounded by services such as nurseries, schools, pharmacies and just 5 minutes from the town centre, where you can find all the other services you need. Sant Andreu de Llavaneres also has its own golf course, tennis and paddle tennis clubs, and of course, its own beach! From there, you can take a leisurely stroll to Caldes d'Estrac, passing through Sant Vicenç de Montalt and enjoying the beautiful Paseo de los Ingleses. In this case, this plot allows us: Net buildability coefficient: 0,40 m2 ceiling/\*m2 floor area. Maximum density of clean dwellings: 1 dwelling per plot is allowed. Maximum occupation of the plot: 20%. Plot land free of building and protection of trees: At least 50% of the free land will be maintained with vegetation and trees. Regulatory height referring to the plot: 8.00 m. Number of floors: 2p (pb+1). Minimum separations: 5.00 m to the street and 3.00 m to the side boundaries and back of the plot.