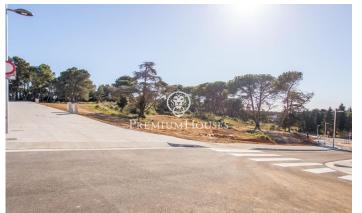

## Urban land in Sant Andreu de Llavaneres, La Ametllareda area

Ref: PH103357

## Sant Andreu de Llavaneres / Maresme/Barcelona Costa Norte

In Sant Andreu de Llavaneres, in one of the best residential areas, Bell Aire, you will find these magnificent plots, located close to Port Balís. With direct access to the motorway just 200 metres away and surrounded by services such as nurseries, schools, pharmacies and just 5 minutes from the town centre, where you can find all the other services you need. Sant Andreu de Llavaneres also has its own golf course, tennis and paddle tennis clubs, and of course, its own beach! From there, you can take a leisurely stroll to Caldes d'Estrac, passing through Sant Vicenç de Montalt and enjoying the beautiful Paseo de los Ingleses. In this case, this plot allows us: Net buildability coefficient: 0,40 m2 ceiling/\*m2 floor area. Maximum density of clean dwellings: 1 dwelling per plot is allowed. Maximum occupation of the plot: 20%. Plot land free of building and protection of trees: At least 50% of the free land will be maintained with vegetation and trees. Regulatory height referring to the plot: 8.00 m. Number of floors: 2p (pb+1). Minimum separations: 5.00 m to the street and 3.00 m to the side boundaries and back of the plot.