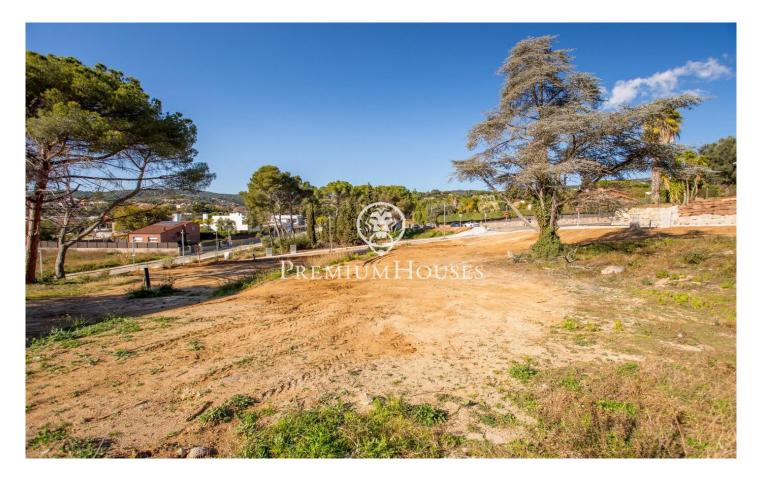

## Urban land in Sant Andreu de Llavaneres, La Ametllareda area

Ref: PH103357

## Sant Andreu de Llavaneres / Maresme/Barcelona Costa Norte

In Sant Andreu de Llavaneres, in one of the best residential areas, Bell Aire, you will find these magnificent plots, located close to Port Balís. With direct access to the motorway just 200 metres away and surrounded by services such as nurseries, schools, pharmacies and just 5 minutes from the town centre, where you can find all the other services you need. Sant Andreu de Llavaneres also has its own golf course, tennis and paddle tennis clubs, and of course, its own beach! From there, you can take a leisurely stroll to Caldes d'Estrac, passing through Sant Vicenç de Montalt and enjoying the beautiful Paseo de los Ingleses. In this case, this plot allows us: Net buildability coefficient: 0,40 m2 ceiling/\*m2 floor area. Maximum density of clean dwellings: 1 dwelling per plot is allowed. Maximum occupation of the plot: 20%. Plot land free of building and protection of trees: At least 50% of the free land will be maintained with vegetation and trees. Regulatory height referring to the plot: 8.00 m. Number of floors: 2p (pb+1). Minimum separations: 5.00 m to the street and 3.00 m to the side boundaries and back of the plot.