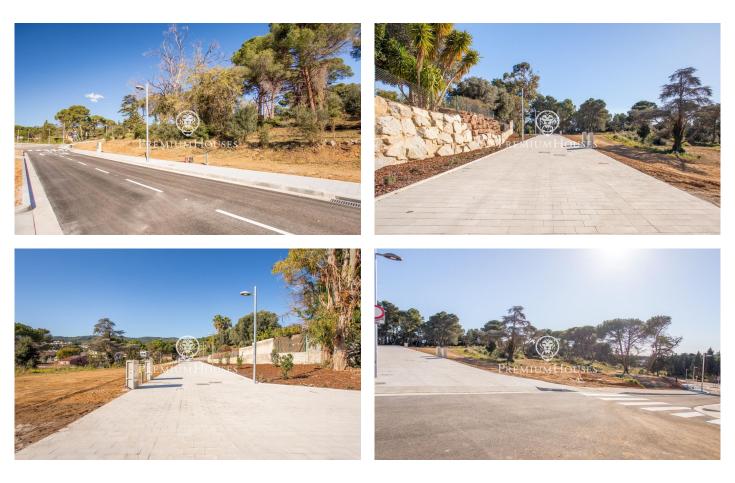

## Urban land in Sant Andreu de Llavaneres, La Ametllareda area

Ref: PH103355

## Sant Andreu de Llavaneres / Maresme/Barcelona Costa Norte

In Sant Andreu de Llavaneres, in one of the best residential areas, Bell Aire, you will find these magnificent plots, located close to Port Balís. With direct access to the motorway just 200 metres away and surrounded by services such as nurseries, schools, pharmacies and just 5 minutes from the town centre, where you can find all the other services you need. Sant Andreu de Llavaneres also has its own golf course, tennis and paddle tennis clubs, and of course, its own beach! From there, you can take a leisurely stroll to Caldes d'Estrac, passing through Sant Vicenç de Montalt and enjoying the beautiful Paseo de los Ingleses. In this case, this plot allows us: Net buildability coefficient: 0,40 m2 ceiling/\*m2 floor area. Maximum density of clean dwellings: 1 dwelling per plot is allowed. Maximum occupation of the plot: 20%. Plot land free of building and protection of trees: At least 50% of the free land will be maintained with vegetation and trees. Regulatory height referring to the plot: 8.00 m. Number of floors: 2p (pb+1). Minimum separations: 5.00 m to the street and 3.00 m to the side boundaries and back of the plot.