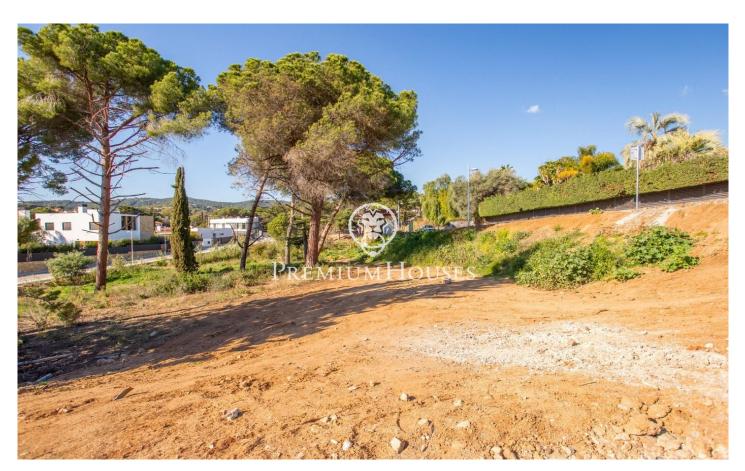

## Urban land in Sant Andreu de Llavaneres, La Ametllareda area

Ref: PH103354

## Sant Andreu de Llavaneres / Maresme/Barcelona Costa Norte

In Sant Andreu de Llavaneres, in one of the best residential areas, Bell Aire, you will find these magnificent plots, located close to Port Balís. With direct access to the motorway just 200 metres away and surrounded by services such as nurseries, schools, pharmacies and just 5 minutes from the town centre, where you can find all the other services you need. Sant Andreu de Llavaneres also has its own golf course, tennis and paddle tennis clubs, and of course, its own beach! From there, you can take a leisurely stroll to Caldes d'Estrac, passing through Sant Vicenç de Montalt and enjoying the beautiful Paseo de los Ingleses. In this case, this plot allows us: Net buildability coefficient: 0,40 m2 ceiling/\*m2 floor area. Maximum density of clean dwellings: 1 dwelling per plot is allowed. Maximum occupation of the plot: 20%. Plot land free of building and protection of trees: At least 50% of the free land will be maintained with vegetation and trees. Regulatory height referring to the plot: 8.00 m. Number of floors: 2p (pb+1). Minimum separations: 5.00 m to the street and 3.00 m to the side boundaries and back of the plot.

€285,000

800 m<sup>2</sup> plot

Avda. Maresme, 143 Mataró Tel: +34 93 798 88 99

Barcelona Coast, the best place to live Over 2,500 hours of sun per year

Contact us for more information or to arrange a viewing