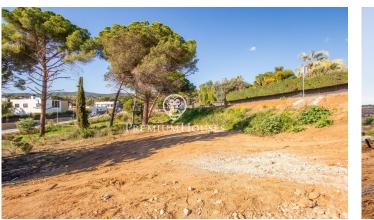

## Urban land in Sant Andreu de Llavaneres, La Ametllareda area

Ref: PH103354

## Sant Andreu de Llavaneres / Maresme/Barcelona Costa Norte

In Sant Andreu de Llavaneres, in one of the best residential areas, Bell Aire, you will find these magnificent plots, located close to Port Balís. With direct access to the motorway just 200 metres away and surrounded by services such as nurseries, schools, pharmacies and just 5 minutes from the town centre, where you can find all the other services you need. Sant Andreu de Llavaneres also has its own golf course, tennis and paddle tennis clubs, and of course, its own beach! From there, you can take a leisurely stroll to Caldes d'Estrac, passing through Sant Vicenç de Montalt and enjoying the beautiful Paseo de los Ingleses. In this case, this plot allows us: Net buildability coefficient: 0,40 m2 ceiling/\*m2 floor area. Maximum density of clean dwellings: 1 dwelling per plot is allowed. Maximum occupation of the plot: 20%. Plot land free of building and protection of trees: At least 50% of the free land will be maintained with vegetation and trees. Regulatory height referring to the plot: 8.00 m. Number of floors: 2p (pb+1). Minimum separations: 5.00 m to the street and 3.00 m to the side boundaries and back of the plot.

€285,000

800 m<sup>2</sup> plot

Avda. Maresme, 143 Mataró Tel: +34 93 798 88 99

Barcelona Coast, the best place to live Over 2,500 hours of sun per year

Contact us for more information or to arrange a viewing