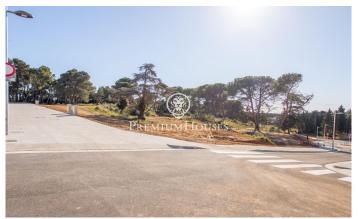

## Urban land in Sant Andreu de Llavaneres, La Ametllareda area

Ref: PH103354

## Sant Andreu de Llavaneres / Maresme/Barcelona Costa Norte

In Sant Andreu de Llavaneres, in one of the best residential areas, Bell Aire, you will find these magnificent plots, located close to Port Balís. With direct access to the motorway just 200 metres away and surrounded by services such as nurseries, schools, pharmacies and just 5 minutes from the town centre, where you can find all the other services you need. Sant Andreu de Llavaneres also has its own golf course, tennis and paddle tennis clubs, and of course, its own beach! From there, you can take a leisurely stroll to Caldes d'Estrac, passing through Sant Vicenç de Montalt and enjoying the beautiful Paseo de los Ingleses. In this case, this plot allows us: Net buildability coefficient: 0,40 m2 ceiling/\*m2 floor area. Maximum density of clean dwellings: 1 dwelling per plot is allowed. Maximum occupation of the plot: 20%. Plot land free of building and protection of trees: At least 50% of the free land will be maintained with vegetation and trees. Regulatory height referring to the plot: 8.00 m. Number of floors: 2p (pb+1). Minimum separations: 5.00 m to the street and 3.00 m to the side boundaries and back of the plot.