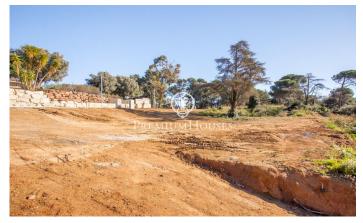

## Urban land in Sant Andreu de Llavaneres, La Ametllareda area

Ref: PH103354

## Sant Andreu de Llavaneres / Maresme/Barcelona Costa Norte

In Sant Andreu de Llavaneres, in one of the best residential areas, Bell Aire, you will find these magnificent plots, located close to Port Balís. With direct access to the motorway just 200 metres away and surrounded by services such as nurseries, schools, pharmacies and just 5 minutes from the town centre, where you can find all the other services you need. Sant Andreu de Llavaneres also has its own golf course, tennis and paddle tennis clubs, and of course, its own beach! From there, you can take a leisurely stroll to Caldes d'Estrac, passing through Sant Vicenç de Montalt and enjoying the beautiful Paseo de los Ingleses. In this case, this plot allows us: Net buildability coefficient: 0,40 m2 ceiling/\*m2 floor area. Maximum density of clean dwellings: 1 dwelling per plot is allowed. Maximum occupation of the plot: 20%. Plot land free of building and protection of trees: At least 50% of the free land will be maintained with vegetation and trees. Regulatory height referring to the plot: 8.00 m. Number of floors: 2p (pb+1). Minimum separations: 5.00 m to the street and 3.00 m to the side boundaries and back of the plot.