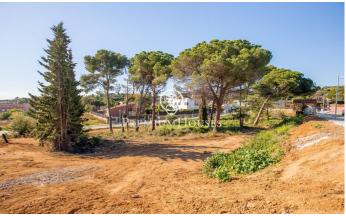

## Urban land in Sant Andreu de Llavaneres, La Ametllareda area

Ref: PH103354

## Sant Andreu de Llavaneres / Maresme/Barcelona Costa Norte

In Sant Andreu de Llavaneres, in one of the best residential areas, Bell Aire, you will find these magnificent plots, located close to Port Balís. With direct access to the motorway just 200 metres away and surrounded by services such as nurseries, schools, pharmacies and just 5 minutes from the town centre, where you can find all the other services you need. Sant Andreu de Llavaneres also has its own golf course, tennis and paddle tennis clubs, and of course, its own beach! From there, you can take a leisurely stroll to Caldes d'Estrac, passing through Sant Vicenç de Montalt and enjoying the beautiful Paseo de los Ingleses. In this case, this plot allows us: Net buildability coefficient: 0,40 m2 ceiling/\*m2 floor area. Maximum density of clean dwellings: 1 dwelling per plot is allowed. Maximum occupation of the plot: 20%. Plot land free of building and protection of trees: At least 50% of the free land will be maintained with vegetation and trees. Regulatory height referring to the plot: 8.00 m. Number of floors: 2p (pb+1). Minimum separations: 5.00 m to the street and 3.00 m to the side boundaries and back of the plot.

€285,000

800 m<sup>2</sup> plot

Avda. Maresme, 143 Mataró Tel: +34 93 798 88 99

Barcelona Coast, the best place to live Over 2,500 hours of sun per year

Contact us for more information or to arrange a viewing