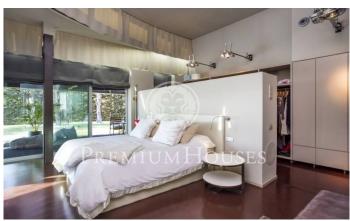

## Sant Andreu de Llavaneres / Maresme/Barcelona Costa Norte

Spectacular designer house in the center of Sant Andreu de Llavaneres with beautiful sea views. Constructed in Zinc, it emphasizes its color and its shape, without any right angle and with large glass spaces that allow sunlight to enter all day. Entering the house we find a large living room with large glass doors that give access to the garden and water area, a large designer kitchen with sliding doors to communicate with the garden and barbecue area, plus a room service. As for the rooms we find a large suite with dressing room and washbasin with direct access to the water area composed by heated pool, sauna, jacuzzi and whirlpool. All this area can be used both in summer and winter as the glass is automatically sliding. On the same floor there is a games room or office, two bedrooms and a toilet. On the upper floor we find a large glazed room with jacuzzi and bathroom. It has a garage with capacity for more than 10 cars, a room with bathroom and kitchen for the staff, a warehouse, engine room and a large freezer. The heating is radiant and has solar panels. Barcelona Coast is the part of Barcelona located in front of the sea, 160 km of coastline, 111 beaches and 16 marinas. It is a long narrow strip of land between the sea and the mountains, with more than 2,500 hours...