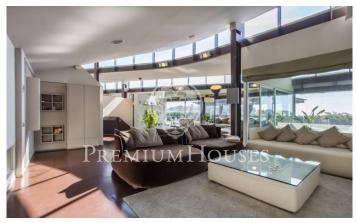

## Sant Andreu de Llavaneres / Maresme/Barcelona Costa Norte

Spectacular designer house in the center of Sant Andreu de Llavaneres with beautiful sea views. Constructed in Zinc, it emphasizes its color and its shape, without any right angle and with large glass spaces that allow sunlight to enter all day. Entering the house we find a large living room with large glass doors that give access to the garden and water area, a large designer kitchen with sliding doors to communicate with the garden and barbecue area, plus a room service. As for the rooms we find a large suite with dressing room and washbasin with direct access to the water area composed by heated pool, sauna, jacuzzi and whirlpool. All this area can be used both in summer and winter as the glass is automatically sliding. On the same floor there is a games room or office, two bedrooms and a toilet. On the upper floor we find a large glazed room with jacuzzi and bathroom. It has a garage with capacity for more than 10 cars, a room with bathroom and kitchen for the staff, a warehouse, engine room and a large freezer. The heating is radiant and has solar panels. Barcelona Coast is the part of Barcelona located in front of the sea, 160 km of coastline, 111 beaches and 16 marinas. It is a long narrow strip of land between the sea and the mountains, with more than 2,500 hours...