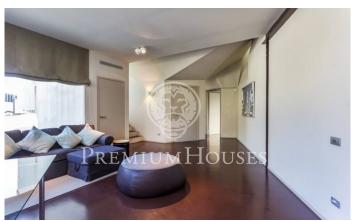

## Sant Andreu de Llavaneres / Maresme/Barcelona Costa Norte

Spectacular designer house in the center of Sant Andreu de Llavaneres with beautiful sea views. Constructed in Zinc, it emphasizes its color and its shape, without any right angle and with large glass spaces that allow sunlight to enter all day. Entering the house we find a large living room with large glass doors that give access to the garden and water area, a large designer kitchen with sliding doors to communicate with the garden and barbecue area, plus a room service. As for the rooms we find a large suite with dressing room and washbasin with direct access to the water area composed by heated pool, sauna, jacuzzi and whirlpool. All this area can be used both in summer and winter as the glass is automatically sliding. On the same floor there is a games room or office, two bedrooms and a toilet. On the upper floor we find a large glazed room with jacuzzi and bathroom. It has a garage with capacity for more than 10 cars, a room with bathroom and kitchen for the staff, a warehouse, engine room and a large freezer. The heating is radiant and has solar panels. Barcelona Coast is the part of Barcelona located in front of the sea, 160 km of coastline, 111 beaches and 16 marinas. It is a long narrow strip of land between the sea and the mountains, with more than 2,500 hours...