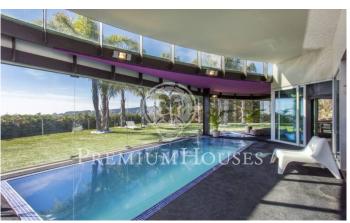

## Sant Andreu de Llavaneres / Maresme/Barcelona Costa Norte

Spectacular designer house in the center of Sant Andreu de Llavaneres with beautiful sea views. Constructed in Zinc, it emphasizes its color and its shape, without any right angle and with large glass spaces that allow sunlight to enter all day. Entering the house we find a large living room with large glass doors that give access to the garden and water area, a large designer kitchen with sliding doors to communicate with the garden and barbecue area, plus a room service. As for the rooms we find a large suite with dressing room and washbasin with direct access to the water area composed by heated pool, sauna, jacuzzi and whirlpool. All this area can be used both in summer and winter as the glass is automatically sliding. On the same floor there is a games room or office, two bedrooms and a toilet. On the upper floor we find a large glazed room with jacuzzi and bathroom. It has a garage with capacity for more than 10 cars, a room with bathroom and kitchen for the staff, a warehouse, engine room and a large freezer. The heating is radiant and has solar panels. Barcelona Coast is the part of Barcelona located in front of the sea, 160 km of coastline, 111 beaches and 16 marinas. It is a long narrow strip of land between the sea and the mountains, with more than 2,500 hours...

## €7,000

625 m<sup>2</sup>
5 Bedrooms
5 Bathrooms
2,046 m<sup>2</sup> plot
Pool
A/C
Heating
Sea views
Parking
Built in closets