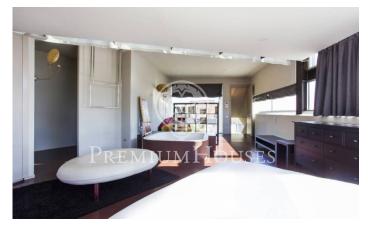

## Sant Andreu de Llavaneres / Maresme/Barcelona Costa Norte

Spectacular designer house in the center of Sant Andreu de Llavaneres with beautiful sea views. Constructed in Zinc, it emphasizes its color and its shape, without any right angle and with large glass spaces that allow sunlight to enter all day. Entering the house we find a large living room with large glass doors that give access to the garden and water area, a large designer kitchen with sliding doors to communicate with the garden and barbecue area, plus a room service. As for the rooms we find a large suite with dressing room and washbasin with direct access to the water area composed by heated pool, sauna, jacuzzi and whirlpool. All this area can be used both in summer and winter as the glass is automatically sliding. On the same floor there is a games room or office, two bedrooms and a toilet. On the upper floor we find a large glazed room with jacuzzi and bathroom. It has a garage with capacity for more than 10 cars, a room with bathroom and kitchen for the staff, a warehouse, engine room and a large freezer. The heating is radiant and has solar panels. Barcelona Coast is the part of Barcelona located in front of the sea, 160 km of coastline, 111 beaches and 16 marinas. It is a long narrow strip of land between the sea and the mountains, with more than 2,500 hours...