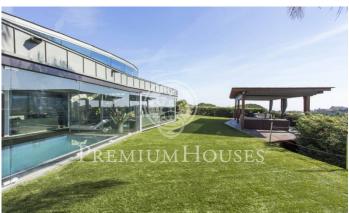

## Sant Andreu de Llavaneres / Maresme/Barcelona Costa Norte

Spectacular designer house in the center of Sant Andreu de Llavaneres with beautiful sea views. Constructed in Zinc, it emphasizes its color and its shape, without any right angle and with large glass spaces that allow sunlight to enter all day. Entering the house we find a large living room with large glass doors that give access to the garden and water area, a large designer kitchen with sliding doors to communicate with the garden and barbecue area, plus a room service. As for the rooms we find a large suite with dressing room and washbasin with direct access to the water area composed by heated pool, sauna, jacuzzi and whirlpool. All this area can be used both in summer and winter as the glass is automatically sliding. On the same floor there is a games room or office, two bedrooms and a toilet. On the upper floor we find a large glazed room with jacuzzi and bathroom. It has a garage with capacity for more than 10 cars, a room with bathroom and kitchen for the staff, a warehouse, engine room and a large freezer. The heating is radiant and has solar panels. Barcelona Coast is the part of Barcelona located in front of the sea, 160 km of coastline, 111 beaches and 16 marinas. It is a long narrow strip of land between the sea and the mountains, with more than 2,500 hours...

## €7,000

625 m<sup>2</sup>
5 Bedrooms
5 Bathrooms
2,046 m<sup>2</sup> plot
Pool
A/C
Heating
Sea views
Parking
Built in closets