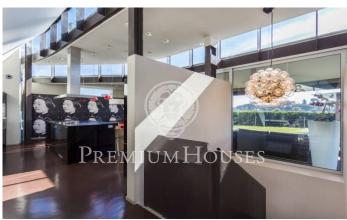

## Sant Andreu de Llavaneres / Maresme/Barcelona Costa Norte

Spectacular designer house in the center of Sant Andreu de Llavaneres with beautiful sea views. Constructed in Zinc, it emphasizes its color and its shape, without any right angle and with large glass spaces that allow sunlight to enter all day. Entering the house we find a large living room with large glass doors that give access to the garden and water area, a large designer kitchen with sliding doors to communicate with the garden and barbecue area, plus a room service. As for the rooms we find a large suite with dressing room and washbasin with direct access to the water area composed by heated pool, sauna, jacuzzi and whirlpool. All this area can be used both in summer and winter as the glass is automatically sliding. On the same floor there is a games room or office, two bedrooms and a toilet. On the upper floor we find a large glazed room with jacuzzi and bathroom. It has a garage with capacity for more than 10 cars, a room with bathroom and kitchen for the staff, a warehouse, engine room and a large freezer. The heating is radiant and has solar panels. Barcelona Coast is the part of Barcelona located in front of the sea, 160 km of coastline, 111 beaches and 16 marinas. It is a long narrow strip of land between the sea and the mountains, with more than 2,500 hours...