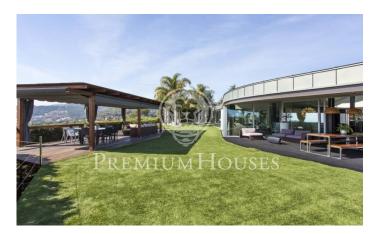

## Sant Andreu de Llavaneres / Maresme/Barcelona Costa Norte

Spectacular designer house in the center of Sant Andreu de Llavaneres with beautiful sea views. Constructed in Zinc, it emphasizes its color and its shape, without any right angle and with large glass spaces that allow sunlight to enter all day. Entering the house we find a large living room with large glass doors that give access to the garden and water area, a large designer kitchen with sliding doors to communicate with the garden and barbecue area, plus a room service. As for the rooms we find a large suite with dressing room and washbasin with direct access to the water area composed by heated pool, sauna, jacuzzi and whirlpool. All this area can be used both in summer and winter as the glass is automatically sliding. On the same floor there is a games room or office, two bedrooms and a toilet. On the upper floor we find a large glazed room with jacuzzi and bathroom. It has a garage with capacity for more than 10 cars, a room with bathroom and kitchen for the staff, a warehouse, engine room and a large freezer. The heating is radiant and has solar panels. Barcelona Coast is the part of Barcelona located in front of the sea, 160 km of coastline, 111 beaches and 16 marinas. It is a long narrow strip of land between the sea and the mountains, with more than 2,500 hours...

## €7,000

625 m<sup>2</sup>
5 Bedrooms
5 Bathrooms
2,046 m<sup>2</sup> plot
Pool
A/C
Heating
Sea views
Parking
Built in closets