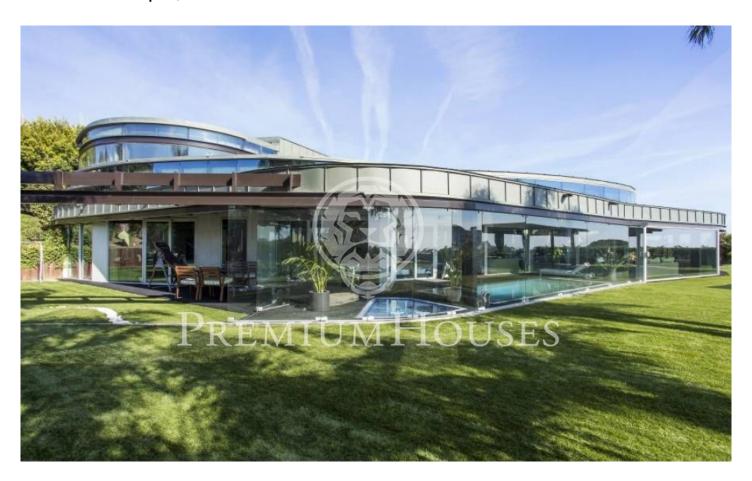

## Sant Andreu de Llavaneres / Maresme/Barcelona Costa Norte

Spectacular designer house in the center of Sant Andreu de Llavaneres with beautiful sea views. Constructed in Zinc, it emphasizes its color and its shape, without any right angle and with large glass spaces that allow sunlight to enter all day. Entering the house we find a large living room with large glass doors that give access to the garden and water area, a large designer kitchen with sliding doors to communicate with the garden and barbecue area, plus a room service. As for the rooms we find a large suite with dressing room and washbasin with direct access to the water area composed by heated pool, sauna, jacuzzi and whirlpool. All this area can be used both in summer and winter as the glass is automatically sliding. On the same floor there is a games room or office, two bedrooms and a toilet. On the upper floor we find a large glazed room with jacuzzi and bathroom. It has a garage with capacity for more than 10 cars, a room with bathroom and kitchen for the staff, a warehouse, engine room and a large freezer. The heating is radiant and has solar panels. Barcelona Coast is the part of Barcelona located in front of the sea, 160 km of coastline, 111 beaches and 16 marinas. It is a long narrow strip of land between the sea and the mountains, with more than 2,500 hours...