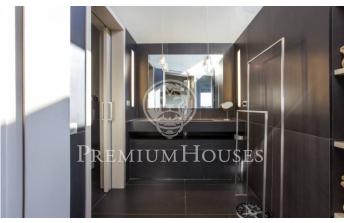

## Sant Andreu de Llavaneres / Maresme/Barcelona Costa Norte

Spectacular designer house in the center of Sant Andreu de Llavaneres with beautiful sea views. Constructed in Zinc, it emphasizes its color and its shape, without any right angle and with large glass spaces that allow sunlight to enter all day. Entering the house we find a large living room with large glass doors that give access to the garden and water area, a large designer kitchen with sliding doors to communicate with the garden and barbecue area, plus a room service. As for the rooms we find a large suite with dressing room and washbasin with direct access to the water area composed by heated pool, sauna, jacuzzi and whirlpool. All this area can be used both in summer and winter as the glass is automatically sliding. On the same floor there is a games room or office, two bedrooms and a toilet. On the upper floor we find a large glazed room with jacuzzi and bathroom. It has a garage with capacity for more than 10 cars, a room with bathroom and kitchen for the staff, a warehouse, engine room and a large freezer. The heating is radiant and has solar panels. Barcelona Coast is the part of Barcelona located in front of the sea, 160 km of coastline, 111 beaches and 16 marinas. It is a long narrow strip of land between the sea and the mountains, with more than 2,500 hours...