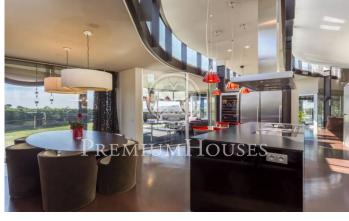

## Sant Andreu de Llavaneres / Maresme/Barcelona Costa Norte

Spectacular designer house in the center of Sant Andreu de Llavaneres with beautiful sea views. Constructed in Zinc, it emphasizes its color and its shape, without any right angle and with large glass spaces that allow sunlight to enter all day. Entering the house we find a large living room with large glass doors that give access to the garden and water area, a large designer kitchen with sliding doors to communicate with the garden and barbecue area, plus a room service. As for the rooms we find a large suite with dressing room and washbasin with direct access to the water area composed by heated pool, sauna, jacuzzi and whirlpool. All this area can be used both in summer and winter as the glass is automatically sliding. On the same floor there is a games room or office, two bedrooms and a toilet. On the upper floor we find a large glazed room with jacuzzi and bathroom. It has a garage with capacity for more than 10 cars, a room with bathroom and kitchen for the staff, a warehouse, engine room and a large freezer. The heating is radiant and has solar panels. Barcelona Coast is the part of Barcelona located in front of the sea, 160 km of coastline, 111 beaches and 16 marinas. It is a long narrow strip of land between the sea and the mountains, with more than 2,500 hours...