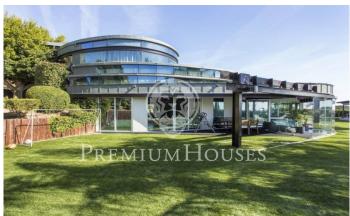

## Sant Andreu de Llavaneres / Maresme/Barcelona Costa Norte

Spectacular designer house in the center of Sant Andreu de Llavaneres with beautiful sea views. Constructed in Zinc, it emphasizes its color and its shape, without any right angle and with large glass spaces that allow sunlight to enter all day. Entering the house we find a large living room with large glass doors that give access to the garden and water area, a large designer kitchen with sliding doors to communicate with the garden and barbecue area, plus a room service. As for the rooms we find a large suite with dressing room and washbasin with direct access to the water area composed by heated pool, sauna, jacuzzi and whirlpool. All this area can be used both in summer and winter as the glass is automatically sliding. On the same floor there is a games room or office, two bedrooms and a toilet. On the upper floor we find a large glazed room with jacuzzi and bathroom. It has a garage with capacity for more than 10 cars, a room with bathroom and kitchen for the staff, a warehouse, engine room and a large freezer. The heating is radiant and has solar panels. Barcelona Coast is the part of Barcelona located in front of the sea, 160 km of coastline, 111 beaches and 16 marinas. It is a long narrow strip of land between the sea and the mountains, with more than 2,500 hours...