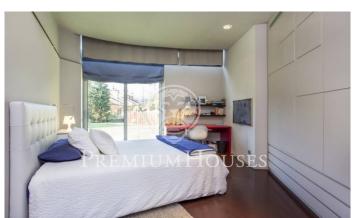

## Sant Andreu de Llavaneres / Maresme/Barcelona Costa Norte

Spectacular designer house in the center of Sant Andreu de Llavaneres with beautiful sea views. Constructed in Zinc, it emphasizes its color and its shape, without any right angle and with large glass spaces that allow sunlight to enter all day. Entering the house we find a large living room with large glass doors that give access to the garden and water area, a large designer kitchen with sliding doors to communicate with the garden and barbecue area, plus a room service. As for the rooms we find a large suite with dressing room and washbasin with direct access to the water area composed by heated pool, sauna, jacuzzi and whirlpool. All this area can be used both in summer and winter as the glass is automatically sliding. On the same floor there is a games room or office, two bedrooms and a toilet. On the upper floor we find a large glazed room with jacuzzi and bathroom. It has a garage with capacity for more than 10 cars, a room with bathroom and kitchen for the staff, a warehouse, engine room and a large freezer. The heating is radiant and has solar panels. Barcelona Coast is the part of Barcelona located in front of the sea, 160 km of coastline, 111 beaches and 16 marinas. It is a long narrow strip of land between the sea and the mountains, with more than 2,500 hours...