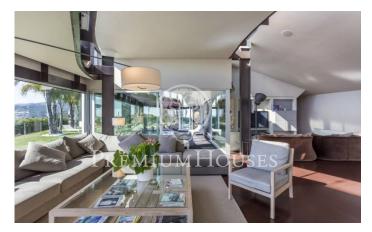

## Sant Andreu de Llavaneres / Maresme/Barcelona Costa Norte

Spectacular designer house in the center of Sant Andreu de Llavaneres with beautiful sea views. Constructed in Zinc, it emphasizes its color and its shape, without any right angle and with large glass spaces that allow sunlight to enter all day. Entering the house we find a large living room with large glass doors that give access to the garden and water area, a large designer kitchen with sliding doors to communicate with the garden and barbecue area, plus a room service. As for the rooms we find a large suite with dressing room and washbasin with direct access to the water area composed by heated pool, sauna, jacuzzi and whirlpool. All this area can be used both in summer and winter as the glass is automatically sliding. On the same floor there is a games room or office, two bedrooms and a toilet. On the upper floor we find a large glazed room with jacuzzi and bathroom. It has a garage with capacity for more than 10 cars, a room with bathroom and kitchen for the staff, a warehouse, engine room and a large freezer. The heating is radiant and has solar panels. Barcelona Coast is the part of Barcelona located in front of the sea, 160 km of coastline, 111 beaches and 16 marinas. It is a long narrow strip of land between the sea and the mountains, with more than 2,500 hours...