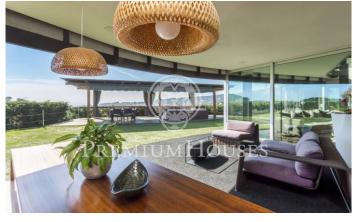

## Sant Andreu de Llavaneres / Maresme/Barcelona Costa Norte

Spectacular designer house in the center of Sant Andreu de Llavaneres with beautiful sea views. Constructed in Zinc, it emphasizes its color and its shape, without any right angle and with large glass spaces that allow sunlight to enter all day. Entering the house we find a large living room with large glass doors that give access to the garden and water area, a large designer kitchen with sliding doors to communicate with the garden and barbecue area, plus a room service. As for the rooms we find a large suite with dressing room and washbasin with direct access to the water area composed by heated pool, sauna, jacuzzi and whirlpool. All this area can be used both in summer and winter as the glass is automatically sliding. On the same floor there is a games room or office, two bedrooms and a toilet. On the upper floor we find a large glazed room with jacuzzi and bathroom. It has a garage with capacity for more than 10 cars, a room with bathroom and kitchen for the staff, a warehouse, engine room and a large freezer. The heating is radiant and has solar panels. Barcelona Coast is the part of Barcelona located in front of the sea, 160 km of coastline, 111 beaches and 16 marinas. It is a long narrow strip of land between the sea and the mountains, with more than 2,500 hours...