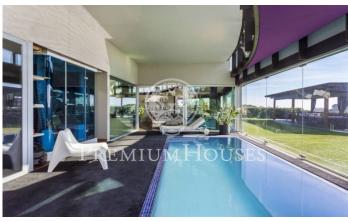

## Sant Andreu de Llavaneres / Maresme/Barcelona Costa Norte

Spectacular designer house in the center of Sant Andreu de Llavaneres with beautiful sea views. Constructed in Zinc, it emphasizes its color and its shape, without any right angle and with large glass spaces that allow sunlight to enter all day. Entering the house we find a large living room with large glass doors that give access to the garden and water area, a large designer kitchen with sliding doors to communicate with the garden and barbecue area, plus a room service. As for the rooms we find a large suite with dressing room and washbasin with direct access to the water area composed by heated pool, sauna, jacuzzi and whirlpool. All this area can be used both in summer and winter as the glass is automatically sliding. On the same floor there is a games room or office, two bedrooms and a toilet. On the upper floor we find a large glazed room with jacuzzi and bathroom. It has a garage with capacity for more than 10 cars, a room with bathroom and kitchen for the staff, a warehouse, engine room and a large freezer. The heating is radiant and has solar panels. Barcelona Coast is the part of Barcelona located in front of the sea, 160 km of coastline, 111 beaches and 16 marinas. It is a long narrow strip of land between the sea and the mountains, with more than 2,500 hours...