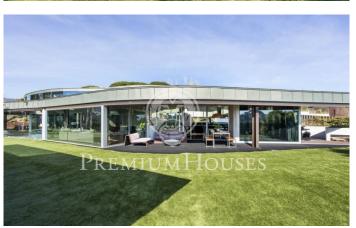

## Sant Andreu de Llavaneres / Maresme/Barcelona Costa Norte

Spectacular designer house in the center of Sant Andreu de Llavaneres with beautiful sea views. Constructed in Zinc, it emphasizes its color and its shape, without any right angle and with large glass spaces that allow sunlight to enter all day. Entering the house we find a large living room with large glass doors that give access to the garden and water area, a large designer kitchen with sliding doors to communicate with the garden and barbecue area, plus a room service. As for the rooms we find a large suite with dressing room and washbasin with direct access to the water area composed by heated pool, sauna, jacuzzi and whirlpool. All this area can be used both in summer and winter as the glass is automatically sliding. On the same floor there is a games room or office, two bedrooms and a toilet. On the upper floor we find a large glazed room with jacuzzi and bathroom. It has a garage with capacity for more than 10 cars, a room with bathroom and kitchen for the staff, a warehouse, engine room and a large freezer. The heating is radiant and has solar panels. Barcelona Coast is the part of Barcelona located in front of the sea, 160 km of coastline, 111 beaches and 16 marinas. It is a long narrow strip of land between the sea and the mountains, with more than 2,500 hours...

## €7,000

625 m<sup>2</sup>
5 Bedrooms
5 Bathrooms
2,046 m<sup>2</sup> plot
Pool
A/C
Heating
Sea views
Parking
Built in closets