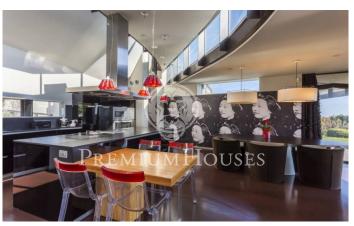

## Sant Andreu de Llavaneres / Maresme/Barcelona Costa Norte

Spectacular designer house in the center of Sant Andreu de Llavaneres with beautiful sea views. Constructed in Zinc, it emphasizes its color and its shape, without any right angle and with large glass spaces that allow sunlight to enter all day. Entering the house we find a large living room with large glass doors that give access to the garden and water area, a large designer kitchen with sliding doors to communicate with the garden and barbecue area, plus a room service. As for the rooms we find a large suite with dressing room and washbasin with direct access to the water area composed by heated pool, sauna, jacuzzi and whirlpool. All this area can be used both in summer and winter as the glass is automatically sliding. On the same floor there is a games room or office, two bedrooms and a toilet. On the upper floor we find a large glazed room with jacuzzi and bathroom. It has a garage with capacity for more than 10 cars, a room with bathroom and kitchen for the staff, a warehouse, engine room and a large freezer. The heating is radiant and has solar panels. Barcelona Coast is the part of Barcelona located in front of the sea, 160 km of coastline, 111 beaches and 16 marinas. It is a long narrow strip of land between the sea and the mountains, with more than 2,500 hours...