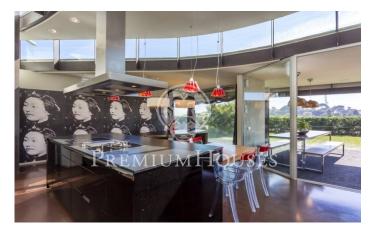

## Sant Andreu de Llavaneres / Maresme/Barcelona Costa Norte

Spectacular designer house in the center of Sant Andreu de Llavaneres with beautiful sea views. Constructed in Zinc, it emphasizes its color and its shape, without any right angle and with large glass spaces that allow sunlight to enter all day. Entering the house we find a large living room with large glass doors that give access to the garden and water area, a large designer kitchen with sliding doors to communicate with the garden and barbecue area, plus a room service. As for the rooms we find a large suite with dressing room and washbasin with direct access to the water area composed by heated pool, sauna, jacuzzi and whirlpool. All this area can be used both in summer and winter as the glass is automatically sliding. On the same floor there is a games room or office, two bedrooms and a toilet. On the upper floor we find a large glazed room with jacuzzi and bathroom. It has a garage with capacity for more than 10 cars, a room with bathroom and kitchen for the staff, a warehouse, engine room and a large freezer. The heating is radiant and has solar panels. Barcelona Coast is the part of Barcelona located in front of the sea, 160 km of coastline, 111 beaches and 16 marinas. It is a long narrow strip of land between the sea and the mountains, with more than 2,500 hours...