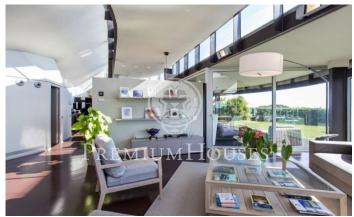

## Sant Andreu de Llavaneres / Maresme/Barcelona Costa Norte

Spectacular designer house in the center of Sant Andreu de Llavaneres with beautiful sea views. Constructed in Zinc, it emphasizes its color and its shape, without any right angle and with large glass spaces that allow sunlight to enter all day. Entering the house we find a large living room with large glass doors that give access to the garden and water area, a large designer kitchen with sliding doors to communicate with the garden and barbecue area, plus a room service. As for the rooms we find a large suite with dressing room and washbasin with direct access to the water area composed by heated pool, sauna, jacuzzi and whirlpool. All this area can be used both in summer and winter as the glass is automatically sliding. On the same floor there is a games room or office, two bedrooms and a toilet. On the upper floor we find a large glazed room with jacuzzi and bathroom. It has a garage with capacity for more than 10 cars, a room with bathroom and kitchen for the staff, a warehouse, engine room and a large freezer. The heating is radiant and has solar panels. Barcelona Coast is the part of Barcelona located in front of the sea, 160 km of coastline, 111 beaches and 16 marinas. It is a long narrow strip of land between the sea and the mountains, with more than 2,500 hours...