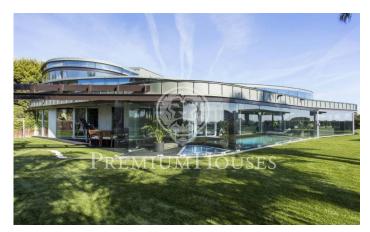

## Sant Andreu de Llavaneres / Maresme/Barcelona Costa Norte

Spectacular designer house in the center of Sant Andreu de Llavaneres with beautiful sea views. Constructed in Zinc, it emphasizes its color and its shape, without any right angle and with large glass spaces that allow sunlight to enter all day. Entering the house we find a large living room with large glass doors that give access to the garden and water area, a large designer kitchen with sliding doors to communicate with the garden and barbecue area, plus a room service. As for the rooms we find a large suite with dressing room and washbasin with direct access to the water area composed by heated pool, sauna, jacuzzi and whirlpool. All this area can be used both in summer and winter as the glass is automatically sliding. On the same floor there is a games room or office, two bedrooms and a toilet. On the upper floor we find a large glazed room with jacuzzi and bathroom. It has a garage with capacity for more than 10 cars, a room with bathroom and kitchen for the staff, a warehouse, engine room and a large freezer. The heating is radiant and has solar panels. Barcelona Coast is the part of Barcelona located in front of the sea, 160 km of coastline, 111 beaches and 16 marinas. It is a long narrow strip of land between the sea and the mountains, with more than 2,500 hours...