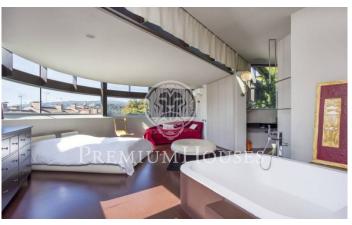

## Sant Andreu de Llavaneres / Maresme/Barcelona Costa Norte

Spectacular designer house in the center of Sant Andreu de Llavaneres with beautiful sea views. Constructed in Zinc, it emphasizes its color and its shape, without any right angle and with large glass spaces that allow sunlight to enter all day. Entering the house we find a large living room with large glass doors that give access to the garden and water area, a large designer kitchen with sliding doors to communicate with the garden and barbecue area, plus a room service. As for the rooms we find a large suite with dressing room and washbasin with direct access to the water area composed by heated pool, sauna, jacuzzi and whirlpool. All this area can be used both in summer and winter as the glass is automatically sliding. On the same floor there is a games room or office, two bedrooms and a toilet. On the upper floor we find a large glazed room with jacuzzi and bathroom. It has a garage with capacity for more than 10 cars, a room with bathroom and kitchen for the staff, a warehouse, engine room and a large freezer. The heating is radiant and has solar panels. Barcelona Coast is the part of Barcelona located in front of the sea, 160 km of coastline, 111 beaches and 16 marinas. It is a long narrow strip of land between the sea and the mountains, with more than 2,500 hours...