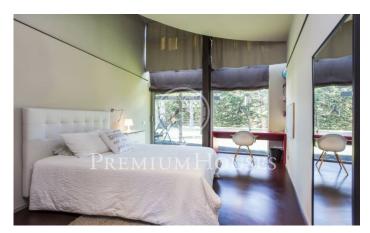

## Sant Andreu de Llavaneres / Maresme/Barcelona Costa Norte

Spectacular designer house in the center of Sant Andreu de Llavaneres with beautiful sea views. Constructed in Zinc, it emphasizes its color and its shape, without any right angle and with large glass spaces that allow sunlight to enter all day. Entering the house we find a large living room with large glass doors that give access to the garden and water area, a large designer kitchen with sliding doors to communicate with the garden and barbecue area, plus a room service. As for the rooms we find a large suite with dressing room and washbasin with direct access to the water area composed by heated pool, sauna, jacuzzi and whirlpool. All this area can be used both in summer and winter as the glass is automatically sliding. On the same floor there is a games room or office, two bedrooms and a toilet. On the upper floor we find a large glazed room with jacuzzi and bathroom. It has a garage with capacity for more than 10 cars, a room with bathroom and kitchen for the staff, a warehouse, engine room and a large freezer. The heating is radiant and has solar panels. Barcelona Coast is the part of Barcelona located in front of the sea, 160 km of coastline, 111 beaches and 16 marinas. It is a long narrow strip of land between the sea and the mountains, with more than 2,500 hours...