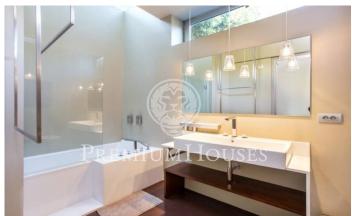

## Sant Andreu de Llavaneres / Maresme/Barcelona Costa Norte

Spectacular designer house in the center of Sant Andreu de Llavaneres with beautiful sea views. Constructed in Zinc, it emphasizes its color and its shape, without any right angle and with large glass spaces that allow sunlight to enter all day. Entering the house we find a large living room with large glass doors that give access to the garden and water area, a large designer kitchen with sliding doors to communicate with the garden and barbecue area, plus a room service. As for the rooms we find a large suite with dressing room and washbasin with direct access to the water area composed by heated pool, sauna, jacuzzi and whirlpool. All this area can be used both in summer and winter as the glass is automatically sliding. On the same floor there is a games room or office, two bedrooms and a toilet. On the upper floor we find a large glazed room with jacuzzi and bathroom. It has a garage with capacity for more than 10 cars, a room with bathroom and kitchen for the staff, a warehouse, engine room and a large freezer. The heating is radiant and has solar panels. Barcelona Coast is the part of Barcelona located in front of the sea, 160 km of coastline, 111 beaches and 16 marinas. It is a long narrow strip of land between the sea and the mountains, with more than 2,500 hours...