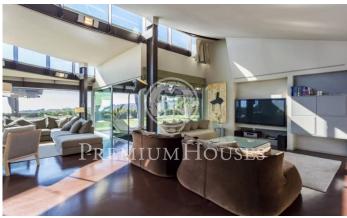

## Sant Andreu de Llavaneres / Maresme/Barcelona Costa Norte

Spectacular designer house in the center of Sant Andreu de Llavaneres with beautiful sea views. Constructed in Zinc, it emphasizes its color and its shape, without any right angle and with large glass spaces that allow sunlight to enter all day. Entering the house we find a large living room with large glass doors that give access to the garden and water area, a large designer kitchen with sliding doors to communicate with the garden and barbecue area, plus a room service. As for the rooms we find a large suite with dressing room and washbasin with direct access to the water area composed by heated pool, sauna, jacuzzi and whirlpool. All this area can be used both in summer and winter as the glass is automatically sliding. On the same floor there is a games room or office, two bedrooms and a toilet. On the upper floor we find a large glazed room with jacuzzi and bathroom. It has a garage with capacity for more than 10 cars, a room with bathroom and kitchen for the staff, a warehouse, engine room and a large freezer. The heating is radiant and has solar panels. Barcelona Coast is the part of Barcelona located in front of the sea, 160 km of coastline, 111 beaches and 16 marinas. It is a long narrow strip of land between the sea and the mountains, with more than 2,500 hours...