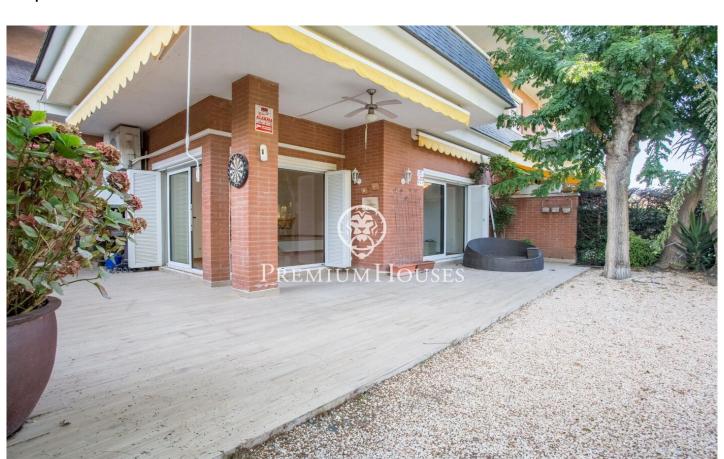

## Sant Andreu de Llavaneres / Maresme/Barcelona Costa Norte

Between the beach of Sant Andreu de Llavaneres and the town centre there is an exclusive residential area known as Las Llosas. This area has concierge services, garden maintenance, shared sports facilities such as tennis, pelota, football and basketball courts, several swimming pools, well-kept green areas, children's playgrounds and a large social centre. In these surroundings we find this duplex with a spacious living-dining room distributed on two levels and equipped with a fireplace. Large windows provide access to the garden and a terrace. The kitchen, office style, is spacious and offers access to a practical laundry area. On the same floor is the service area, which includes a bedroom and a complete bathroom. The sleeping area is made up of 4 bedrooms: two double en-suite bedrooms and two single bedrooms that share a full bathroom. The flat also has a small enclosed terrace. The property has a communal garage with capacity for 2 vehicles.