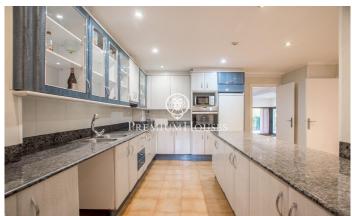

## Sant Andreu de Llavaneres / Maresme/Barcelona Costa Norte

Between the beach of Sant Andreu de Llavaneres and the town centre there is an exclusive residential area known as Las Llosas. This area has concierge services, garden maintenance, shared sports facilities such as tennis, pelota, football and basketball courts, several swimming pools, well-kept green areas, children's playgrounds and a large social centre. In these surroundings we find this duplex with a spacious living-dining room distributed on two levels and equipped with a fireplace. Large windows provide access to the garden and a terrace. The kitchen, office style, is spacious and offers access to a practical laundry area. On the same floor is the service area, which includes a bedroom and a complete bathroom. The sleeping area is made up of 4 bedrooms: two double en-suite bedrooms and two single bedrooms that share a full bathroom. The flat also has a small enclosed terrace. The property has a communal garage with capacity for 2 vehicles.