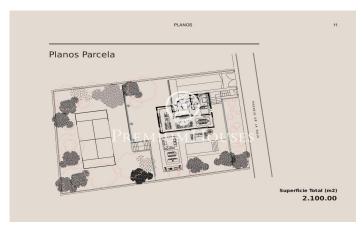

## Sant Andreu de Llavaneres / Maresme/Barcelona Costa Norte

We present this magnificent new construction project, located in Rocaferrera, one of the most exclusive urbanisations in Catalonia. Only 35 km from Barcelona and located between the sea and the mountains, Sant Andreu de Llavaneres enjoys a privileged climate all year round, offering excellent sports facilities such as the golf club, the marina and a wonderful gastronomy. This exclusive setting, with stunning sea views, is complemented by a wooded environment that provides tranquillity, privacy and luxury. The house is designed for use and enjoyment, fulfilling all the comforts you can imagine. The 2100 m² plot is home to a 670 m² built home, including terraces, garden, swimming pool, paddle tennis court and all with unrivalled sea views. The house consists of three floors: semi-basement, ground floor and upper floor, and includes a living-dining room, kitchen, laundry room, 6 suites with their 6 complete bathrooms, 2 toilets, games room and cinema, wine cellar, gymnasium, sauna and indoor swimming pool, as well as a large garage, garden and outdoor swimming pool. The exceptional qualities of first level in taps, kitchen, pavement, Italian design that accentuates or highlights each piece in each of its rooms stand out. A dream house where you can enjoy wonderful moments wit...