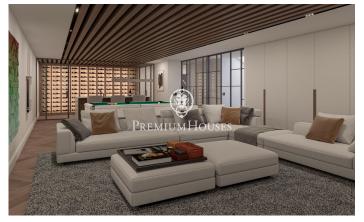

## Sant Andreu de Llavaneres / Maresme/Barcelona Costa Norte

We present this magnificent new construction project, located in Rocaferrera, one of the most exclusive urbanisations in Catalonia. Only 35 km from Barcelona and located between the sea and the mountains, Sant Andreu de Llavaneres enjoys a privileged climate all year round, offering excellent sports facilities such as the golf club, the marina and a wonderful gastronomy. This exclusive setting, with stunning sea views, is complemented by a wooded environment that provides tranquillity, privacy and luxury. The house is designed for use and enjoyment, fulfilling all the comforts you can imagine. The 2100 m² plot is home to a 670 m² built home, including terraces, garden, swimming pool, paddle tennis court and all with unrivalled sea views. The house consists of three floors: semi-basement, ground floor and upper floor, and includes a living-dining room, kitchen, laundry room, 6 suites with their 6 complete bathrooms, 2 toilets, games room and cinema, wine cellar, gymnasium, sauna and indoor swimming pool, as well as a large garage, garden and outdoor swimming pool. The exceptional qualities of first level in taps, kitchen, pavement, Italian design that accentuates or highlights each piece in each of its rooms stand out. A dream house where you can enjoy wonderful moments wit...