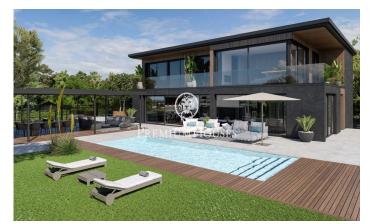

## Sant Andreu de Llavaneres / Maresme/Barcelona Costa Norte

We present this magnificent new construction project, located in Rocaferrera, one of the most exclusive urbanisations in Catalonia. Only 35 km from Barcelona and located between the sea and the mountains, Sant Andreu de Llavaneres enjoys a privileged climate all year round, offering excellent sports facilities such as the golf club, the marina and a wonderful gastronomy. This exclusive setting, with stunning sea views, is complemented by a wooded environment that provides tranquillity, privacy and luxury. The house is designed for use and enjoyment, fulfilling all the comforts you can imagine. The 2100 m² plot is home to a 670 m² built home, including terraces, garden, swimming pool, paddle tennis court and all with unrivalled sea views. The house consists of three floors: semi-basement, ground floor and upper floor, and includes a living-dining room, kitchen, laundry room, 6 suites with their 6 complete bathrooms, 2 toilets, games room and cinema, wine cellar, gymnasium, sauna and indoor swimming pool, as well as a large garage, garden and outdoor swimming pool. The exceptional qualities of first level in taps, kitchen, pavement, Italian design that accentuates or highlights each piece in each of its rooms stand out. A dream house where you can enjoy wonderful moments wit...

## €4,990,000

670 m<sup>2</sup>

6 Bedrooms

6 Bathrooms

2,100 m<sup>2</sup> plot

Pool

A/C

Heating