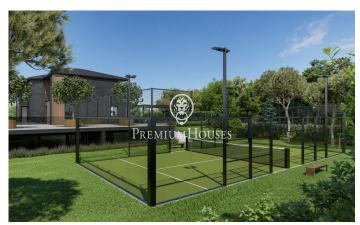

## Sant Andreu de Llavaneres / Maresme/Barcelona Costa Norte

We present this magnificent new construction project, located in Rocaferrera, one of the most exclusive urbanisations in Catalonia. Only 35 km from Barcelona and located between the sea and the mountains, Sant Andreu de Llavaneres enjoys a privileged climate all year round, offering excellent sports facilities such as the golf club, the marina and a wonderful gastronomy. This exclusive setting, with stunning sea views, is complemented by a wooded environment that provides tranquillity, privacy and luxury. The house is designed for use and enjoyment, fulfilling all the comforts you can imagine. The 2100 m² plot is home to a 670 m² built home, including terraces, garden, swimming pool, paddle tennis court and all with unrivalled sea views. The house consists of three floors: semi-basement, ground floor and upper floor, and includes a living-dining room, kitchen, laundry room, 6 suites with their 6 complete bathrooms, 2 toilets, games room and cinema, wine cellar, gymnasium, sauna and indoor swimming pool, as well as a large garage, garden and outdoor swimming pool. The exceptional qualities of first level in taps, kitchen, pavement, Italian design that accentuates or highlights each piece in each of its rooms stand out. A dream house where you can enjoy wonderful moments wit...