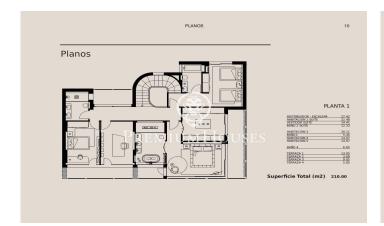

## Sant Andreu de Llavaneres / Maresme/Barcelona Costa Norte

We present this magnificent new construction project, located in Rocaferrera, one of the most exclusive urbanisations in Catalonia. Only 35 km from Barcelona and located between the sea and the mountains, Sant Andreu de Llavaneres enjoys a privileged climate all year round, offering excellent sports facilities such as the golf club, the marina and a wonderful gastronomy. This exclusive setting, with stunning sea views, is complemented by a wooded environment that provides tranquillity, privacy and luxury. The house is designed for use and enjoyment, fulfilling all the comforts you can imagine. The 2100 m² plot is home to a 670 m² built home, including terraces, garden, swimming pool, paddle tennis court and all with unrivalled sea views. The house consists of three floors: semi-basement, ground floor and upper floor, and includes a living-dining room, kitchen, laundry room, 6 suites with their 6 complete bathrooms, 2 toilets, games room and cinema, wine cellar, gymnasium, sauna and indoor swimming pool, as well as a large garage, garden and outdoor swimming pool. The exceptional qualities of first level in taps, kitchen, pavement, Italian design that accentuates or highlights each piece in each of its rooms stand out. A dream house where you can enjoy wonderful moments wit...