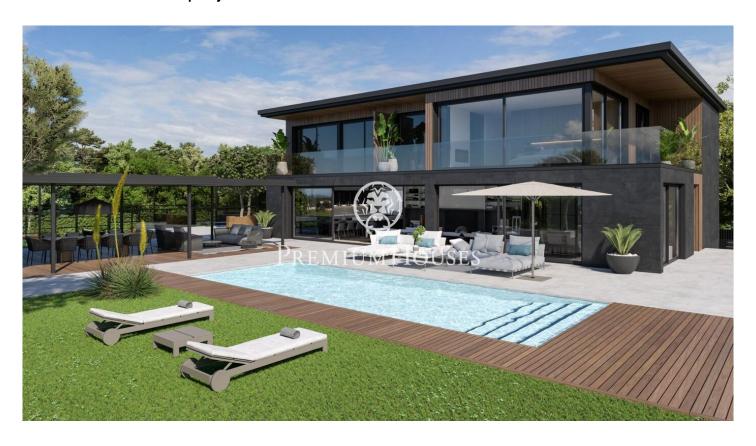

## Sant Andreu de Llavaneres / Maresme/Barcelona Costa Norte

We present this magnificent new construction project, located in Rocaferrera, one of the most exclusive urbanisations in Catalonia. Only 35 km from Barcelona and located between the sea and the mountains, Sant Andreu de Llavaneres enjoys a privileged climate all year round, offering excellent sports facilities such as the golf club, the marina and a wonderful gastronomy. This exclusive setting, with stunning sea views, is complemented by a wooded environment that provides tranquillity, privacy and luxury. The house is designed for use and enjoyment, fulfilling all the comforts you can imagine. The 2100 m² plot is home to a 670 m² built home, including terraces, garden, swimming pool, paddle tennis court and all with unrivalled sea views. The house consists of three floors: semi-basement, ground floor and upper floor, and includes a living-dining room, kitchen, laundry room, 6 suites with their 6 complete bathrooms, 2 toilets, games room and cinema, wine cellar, gymnasium, sauna and indoor swimming pool, as well as a large garage, garden and outdoor swimming pool. The exceptional qualities of first level in taps, kitchen, pavement, Italian design that accentuates or highlights each piece in each of its rooms stand out. A dream house where you can enjoy wonderful moments wit...

## €4,990,000

670 m<sup>2</sup>

6 Bedrooms

6 Bathrooms

2,100 m<sup>2</sup> plot

Pool

A/C

Heating