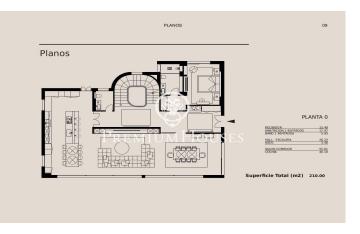

## Sant Andreu de Llavaneres / Maresme/Barcelona Costa Norte

We present this magnificent new construction project, located in Rocaferrera, one of the most exclusive urbanisations in Catalonia. Only 35 km from Barcelona and located between the sea and the mountains, Sant Andreu de Llavaneres enjoys a privileged climate all year round, offering excellent sports facilities such as the golf club, the marina and a wonderful gastronomy. This exclusive setting, with stunning sea views, is complemented by a wooded environment that provides tranquillity, privacy and luxury. The house is designed for use and enjoyment, fulfilling all the comforts you can imagine. The 2100 m² plot is home to a 670 m² built home, including terraces, garden, swimming pool, paddle tennis court and all with unrivalled sea views. The house consists of three floors: semi-basement, ground floor and upper floor, and includes a living-dining room, kitchen, laundry room, 6 suites with their 6 complete bathrooms, 2 toilets, games room and cinema, wine cellar, gymnasium, sauna and indoor swimming pool, as well as a large garage, garden and outdoor swimming pool. The exceptional qualities of first level in taps, kitchen, pavement, Italian design that accentuates or highlights each piece in each of its rooms stand out. A dream house where you can enjoy wonderful moments wit...