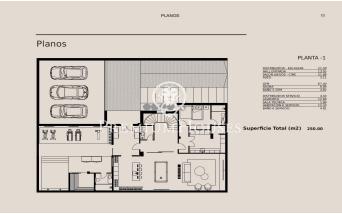

## Sant Andreu de Llavaneres / Maresme/Barcelona Costa Norte

We present this magnificent new construction project, located in Rocaferrera, one of the most exclusive urbanisations in Catalonia. Only 35 km from Barcelona and located between the sea and the mountains, Sant Andreu de Llavaneres enjoys a privileged climate all year round, offering excellent sports facilities such as the golf club, the marina and a wonderful gastronomy. This exclusive setting, with stunning sea views, is complemented by a wooded environment that provides tranquillity, privacy and luxury. The house is designed for use and enjoyment, fulfilling all the comforts you can imagine. The 2100 m² plot is home to a 670 m² built home, including terraces, garden, swimming pool, paddle tennis court and all with unrivalled sea views. The house consists of three floors: semi-basement, ground floor and upper floor, and includes a living-dining room, kitchen, laundry room, 6 suites with their 6 complete bathrooms, 2 toilets, games room and cinema, wine cellar, gymnasium, sauna and indoor swimming pool, as well as a large garage, garden and outdoor swimming pool. The exceptional qualities of first level in taps, kitchen, pavement, Italian design that accentuates or highlights each piece in each of its rooms stand out. A dream house where you can enjoy wonderful moments wit...