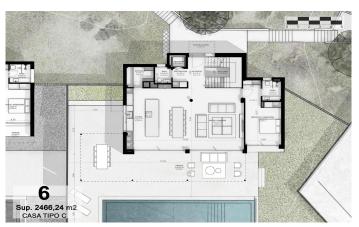

## €2,400,000

569 m<sup>2</sup>

5 Bedrooms

5 Bathrooms

3,666 m<sup>2</sup> plot

A/C

Heating

Lift