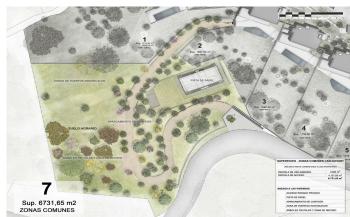

## Sant Andreu de Llavaneres / Maresme/Barcelona Costa Norte

We present the most exclusive private residential complex with sea views in Sant Andreu de Llavaneras. Luxury and discretion define it! Discover the only luxury residential complex located in a private gated community, with stunning sea views. Located just five minutes from the charming village of Sant Andreu de Llavaneras, these properties are the perfect retreat for those seeking tranquillity and elegance. Sant Andreu de Llavaneras is a privileged town, famous for its microclimate that makes it a perfect place to enjoy the sun all year round. Here you will find first-class golf courses, the exclusive El Balis yacht harbour, as well as tennis and paddle tennis clubs to satisfy the most demanding. In addition, its varied gastronomic offer will allow you to enjoy a unique culinary experience. And best of all, you are only 30 minutes away from Barcelona, where you can enjoy its rich cultural and gastronomic offer. Don't miss the opportunity to live in a place where luxury and nature meet! With a total surface area of 19.810m2, this residential complex of 6 single-family houses, each with a private garden and spectacular sea views. On entering the complex, we are greeted by a pleasant stroll through magnificent trees and low maintenance Mediterranean vegetation that leads direct...