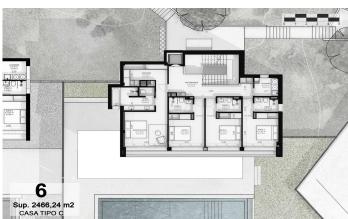

## €2,400,000

569 m<sup>2</sup>

5 Bedrooms

5 Bathrooms

3,666 m<sup>2</sup> plot

A/C

Heating

Lift