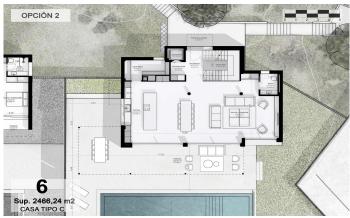

## Sant Andreu de Llavaneres / Maresme/Barcelona Costa Norte

We present the most exclusive private residential complex with sea views in Sant Andreu de Llavaneras. Luxury and discretion define it! Discover the only luxury residential complex located in a private gated community, with stunning sea views. Located just five minutes from the charming village of Sant Andreu de Llavaneras, these properties are the perfect retreat for those seeking tranquillity and elegance. Sant Andreu de Llavaneras is a privileged town, famous for its microclimate that makes it a perfect place to enjoy the sun all year round. Here you will find first-class golf courses, the exclusive El Balis yacht harbour, as well as tennis and paddle tennis clubs to satisfy the most demanding. In addition, its varied gastronomic offer will allow you to enjoy a unique culinary experience. And best of all, you are only 30 minutes away from Barcelona, where you can enjoy its rich cultural and gastronomic offer. Don't miss the opportunity to live in a place where luxury and nature meet! With a total surface area of 19.810m2, this residential complex of 6 single-family houses, each with a private garden and spectacular sea views. On entering the complex, we are greeted by a pleasant stroll through magnificent trees and low maintenance Mediterranean vegetation that leads direct...

## €2,400,000

569 m<sup>2</sup>

5 Bedrooms

5 Bathrooms

3,666 m<sup>2</sup> plot

A/C

Heating

Lift