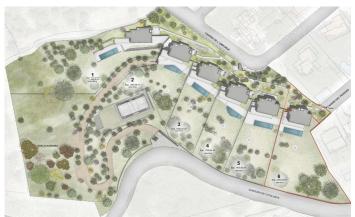

## Sant Andreu de Llavaneres / Maresme/Barcelona Costa Norte

We present the most exclusive private residential complex with sea views in Sant Andreu de Llavaneras. Luxury and discretion define it! Discover the only luxury residential complex located in a private gated community, with stunning sea views. Located just five minutes from the charming village of Sant Andreu de Llavaneras, these properties are the perfect retreat for those seeking tranquillity and elegance. Sant Andreu de Llavaneras is a privileged town, famous for its microclimate that makes it a perfect place to enjoy the sun all year round. Here you will find first-class golf courses, the exclusive El Balis yacht harbour, as well as tennis and paddle tennis clubs to satisfy the most demanding. In addition, its varied gastronomic offer will allow you to enjoy a unique culinary experience. And best of all, you are only 30 minutes away from Barcelona, where you can enjoy its rich cultural and gastronomic offer. Don't miss the opportunity to live in a place where luxury and nature meet! With a total surface area of 19.810m2, this residential complex of 6 single-family houses, each with a private garden and spectacular sea views. On entering the complex, we are greeted by a pleasant stroll through magnificent trees and low maintenance Mediterranean vegetation that leads direct...