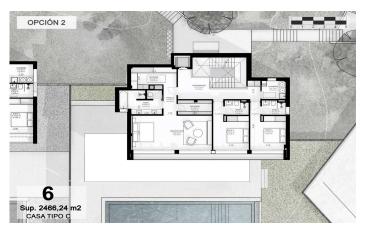

## Sant Andreu de Llavaneres / Maresme/Barcelona Costa Norte

We present the most exclusive private residential complex with sea views in Sant Andreu de Llavaneras. Luxury and discretion define it! Discover the only luxury residential complex located in a private gated community, with stunning sea views. Located just five minutes from the charming village of Sant Andreu de Llavaneras, these properties are the perfect retreat for those seeking tranquillity and elegance. Sant Andreu de Llavaneras is a privileged town, famous for its microclimate that makes it a perfect place to enjoy the sun all year round. Here you will find first-class golf courses, the exclusive El Balis yacht harbour, as well as tennis and paddle tennis clubs to satisfy the most demanding. In addition, its varied gastronomic offer will allow you to enjoy a unique culinary experience. And best of all, you are only 30 minutes away from Barcelona, where you can enjoy its rich cultural and gastronomic offer. Don't miss the opportunity to live in a place where luxury and nature meet! With a total surface area of 19.810m2, this residential complex of 6 single-family houses, each with a private garden and spectacular sea views. On entering the complex, we are greeted by a pleasant stroll through magnificent trees and low maintenance Mediterranean vegetation that leads direct...

## €2,400,000

569 m<sup>2</sup>

5 Bedrooms

5 Bathrooms

3,666 m<sup>2</sup> plot

A/C

Heating

Lift