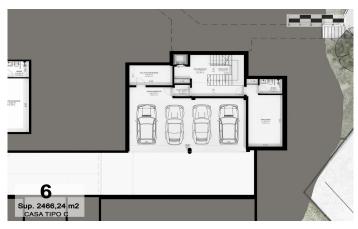

## Sant Andreu de Llavaneres / Maresme/Barcelona Costa Norte

We present the most exclusive private residential complex with sea views in Sant Andreu de Llavaneras. Luxury and discretion define it! Discover the only luxury residential complex located in a private gated community, with stunning sea views. Located just five minutes from the charming village of Sant Andreu de Llavaneras, these properties are the perfect retreat for those seeking tranquillity and elegance. Sant Andreu de Llavaneras is a privileged town, famous for its microclimate that makes it a perfect place to enjoy the sun all year round. Here you will find first-class golf courses, the exclusive El Balis yacht harbour, as well as tennis and paddle tennis clubs to satisfy the most demanding. In addition, its varied gastronomic offer will allow you to enjoy a unique culinary experience. And best of all, you are only 30 minutes away from Barcelona, where you can enjoy its rich cultural and gastronomic offer. Don't miss the opportunity to live in a place where luxury and nature meet! With a total surface area of 19.810m2, this residential complex of 6 single-family houses, each with a private garden and spectacular sea views. On entering the complex, we are greeted by a pleasant stroll through magnificent trees and low maintenance Mediterranean vegetation that leads direct...

## €2,400,000

569 m<sup>2</sup>

5 Bedrooms

5 Bathrooms

3,666 m<sup>2</sup> plot

A/C

Heating

Lift