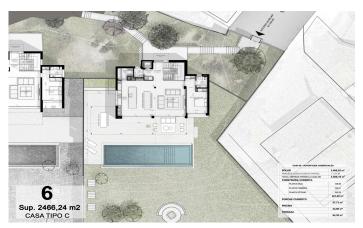

## €2,400,000

569 m<sup>2</sup>

5 Bedrooms

5 Bathrooms

3,666 m<sup>2</sup> plot

A/C

Heating

Lift