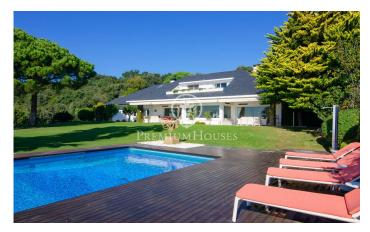

## Sant Andreu de Llavaneres / Maresme/Barcelona Costa Norte

This property located without a doubt, in the most coveted urbanization of the Maresme region offers spectacular views that allow you to see the entire coast of Barcelona. The area just 40 km from the center of Barcelona and 150 km from the French border, is very well connected and has all the services, a great gastronomic and recreational offer, hospitals, international schools, several golf courses, a yacht club, horse riding, extensive green areas and lively beaches with beach bars in the summer. Located on a practically flat plot of more than 2,000 m2, the house has been recently renovated with an elegant style that stands out for its excellent finishes, the best qualities and the brightness of all the rooms. The hall leads us to a living room in two rooms, with huge windows that integrate the garden into the interior space of the house. A sliding door leads us to the immense dining room, prepared to accommodate at least 10 or 12 people. A practical office area precedes the kitchen. There is also a dining room and a laundry and ironing area, an apartment for the service staff with independent entrance and direct access to the kitchen. On the opposite wing of the house, there are 3 double bedrooms with dressing rooms, all of them in suite and with access to the garden. The e...