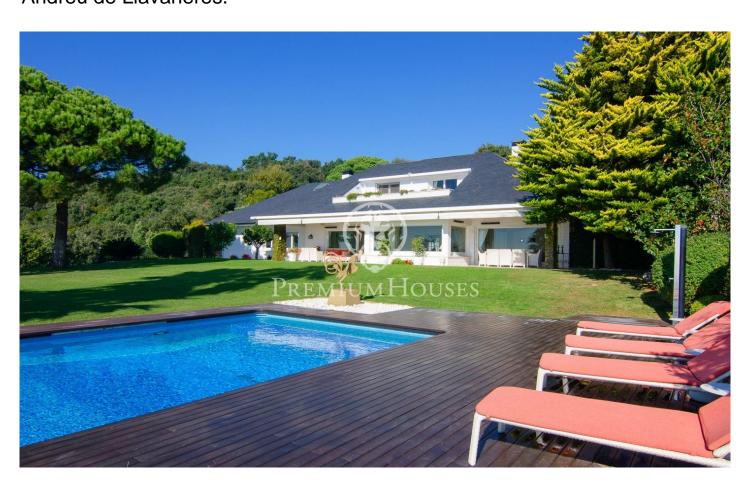

## Sant Andreu de Llavaneres / Maresme/Barcelona Costa Norte

This property located without a doubt, in the most coveted urbanization of the Maresme region offers spectacular views that allow you to see the entire coast of Barcelona. The area just 40 km from the center of Barcelona and 150 km from the French border, is very well connected and has all the services, a great gastronomic and recreational offer, hospitals, international schools, several golf courses, a yacht club, horse riding, extensive green areas and lively beaches with beach bars in the summer. Located on a practically flat plot of more than 2,000 m2, the house has been recently renovated with an elegant style that stands out for its excellent finishes, the best qualities and the brightness of all the rooms. The hall leads us to a living room in two rooms, with huge windows that integrate the garden into the interior space of the house. A sliding door leads us to the immense dining room, prepared to accommodate at least 10 or 12 people. A practical office area precedes the kitchen. There is also a dining room and a laundry and ironing area, an apartment for the service staff with independent entrance and direct access to the kitchen. On the opposite wing of the house, there are 3 double bedrooms with dressing rooms, all of them in suite and with access to the garden. The e...