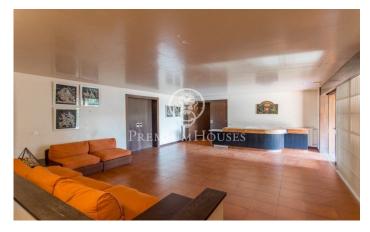

## Sant Andreu de Llavaneres / Maresme/Barcelona Costa Norte

Magnificent house built on a formidable flat plot, located in Rocaferrera, one of the best urbanizations of Sant Andreu de Llavaneres. The house is built on two floors plus basement at garden level, due to the small unevenness of the land, it has a lot of privacy, having more than 5.800 m<sup>2</sup> of plot, with a very well-kept garden, comfortable, with lawn, trees, flat and private swimming pool. On the ground floor there is a magnificent living room-library, a lounge, an office, a large dining room which communicates with the kitchen and the large service area, a guest bathroom and four spacious suites with their corresponding bathroom, plus two double bedrooms with a shared bathroom. Access to the magnificent garden with swimming pool and unobstructed views. On the upper floor there are two attic suites, very spacious and bright, with their corresponding bathrooms. The house is completed by a basement at garden level due to the small unevenness of the plot, equipped with a large multipurpose room, bedroom and large bathroom that doubles as a dressing room. In short, one of the best houses that we can find in the urbanisation, which offers dimensions and privileged location and which needs a complete reform.