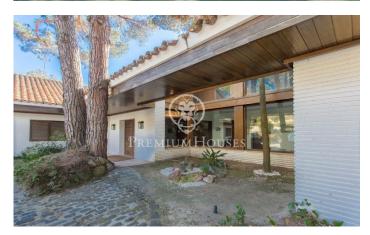

## Sant Andreu de Llavaneres / Maresme/Barcelona Costa Norte

Magnificent house built on a formidable flat plot, located in Rocaferrera, one of the best urbanizations of Sant Andreu de Llavaneres. The house is built on two floors plus basement at garden level, due to the small unevenness of the land, it has a lot of privacy, having more than 5.800 m<sup>2</sup> of plot, with a very well-kept garden, comfortable, with lawn, trees, flat and private swimming pool. On the ground floor there is a magnificent living room-library, a lounge, an office, a large dining room which communicates with the kitchen and the large service area, a guest bathroom and four spacious suites with their corresponding bathroom, plus two double bedrooms with a shared bathroom. Access to the magnificent garden with swimming pool and unobstructed views. On the upper floor there are two attic suites, very spacious and bright, with their corresponding bathrooms. The house is completed by a basement at garden level due to the small unevenness of the plot, equipped with a large multipurpose room, bedroom and large bathroom that doubles as a dressing room. In short, one of the best houses that we can find in the urbanisation, which offers dimensions and privileged location and which needs a complete reform.