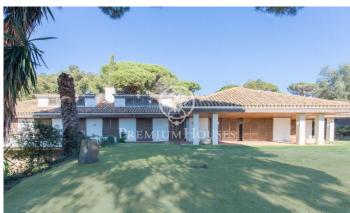

## Sant Andreu de Llavaneres / Maresme/Barcelona Costa Norte

Magnificent house built on a formidable flat plot, located in Rocaferrera, one of the best urbanizations of Sant Andreu de Llavaneres. The house is built on two floors plus basement at garden level, due to the small unevenness of the land, it has a lot of privacy, having more than 5.800 m<sup>2</sup> of plot, with a very well-kept garden, comfortable, with lawn, trees, flat and private swimming pool. On the ground floor there is a magnificent living room-library, a lounge, an office, a large dining room which communicates with the kitchen and the large service area, a guest bathroom and four spacious suites with their corresponding bathroom, plus two double bedrooms with a shared bathroom. Access to the magnificent garden with swimming pool and unobstructed views. On the upper floor there are two attic suites, very spacious and bright, with their corresponding bathrooms. The house is completed by a basement at garden level due to the small unevenness of the plot, equipped with a large multipurpose room, bedroom and large bathroom that doubles as a dressing room. In short, one of the best houses that we can find in the urbanisation, which offers dimensions and privileged location and which needs a complete reform.