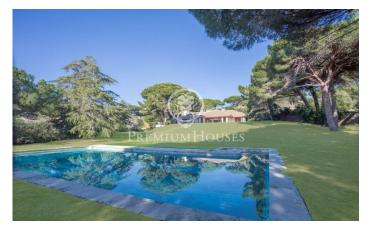

## Sant Andreu de Llavaneres / Maresme/Barcelona Costa Norte

Magnificent house built on a formidable flat plot, located in Rocaferrera, one of the best urbanizations of Sant Andreu de Llavaneres. The house is built on two floors plus basement at garden level, due to the small unevenness of the land, it has a lot of privacy, having more than 5.800 m<sup>2</sup> of plot, with a very well-kept garden, comfortable, with lawn, trees, flat and private swimming pool. On the ground floor there is a magnificent living room-library, a lounge, an office, a large dining room which communicates with the kitchen and the large service area, a guest bathroom and four spacious suites with their corresponding bathroom, plus two double bedrooms with a shared bathroom. Access to the magnificent garden with swimming pool and unobstructed views. On the upper floor there are two attic suites, very spacious and bright, with their corresponding bathrooms. The house is completed by a basement at garden level due to the small unevenness of the plot, equipped with a large multipurpose room, bedroom and large bathroom that doubles as a dressing room. In short, one of the best houses that we can find in the urbanisation, which offers dimensions and privileged location and which needs a complete reform.

## €1,700,000

801 m<sup>2</sup>
11 Bedrooms
7 Bathrooms
5,850 m<sup>2</sup> plot
Pool
Heating
Sea views
Fireplace
Gym
Parking
Built in closets