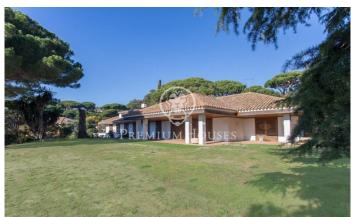

## Sant Andreu de Llavaneres / Maresme/Barcelona Costa Norte

Magnificent house built on a formidable flat plot, located in Rocaferrera, one of the best urbanizations of Sant Andreu de Llavaneres. The house is built on two floors plus basement at garden level, due to the small unevenness of the land, it has a lot of privacy, having more than 5.800 m<sup>2</sup> of plot, with a very well-kept garden, comfortable, with lawn, trees, flat and private swimming pool. On the ground floor there is a magnificent living room-library, a lounge, an office, a large dining room which communicates with the kitchen and the large service area, a guest bathroom and four spacious suites with their corresponding bathroom, plus two double bedrooms with a shared bathroom. Access to the magnificent garden with swimming pool and unobstructed views. On the upper floor there are two attic suites, very spacious and bright, with their corresponding bathrooms. The house is completed by a basement at garden level due to the small unevenness of the plot, equipped with a large multipurpose room, bedroom and large bathroom that doubles as a dressing room. In short, one of the best houses that we can find in the urbanisation, which offers dimensions and privileged location and which needs a complete reform.

## €1,700,000

801 m<sup>2</sup>
11 Bedrooms
7 Bathrooms
5,850 m<sup>2</sup> plot
Pool
Heating
Sea views
Fireplace
Gym
Parking
Built in closets