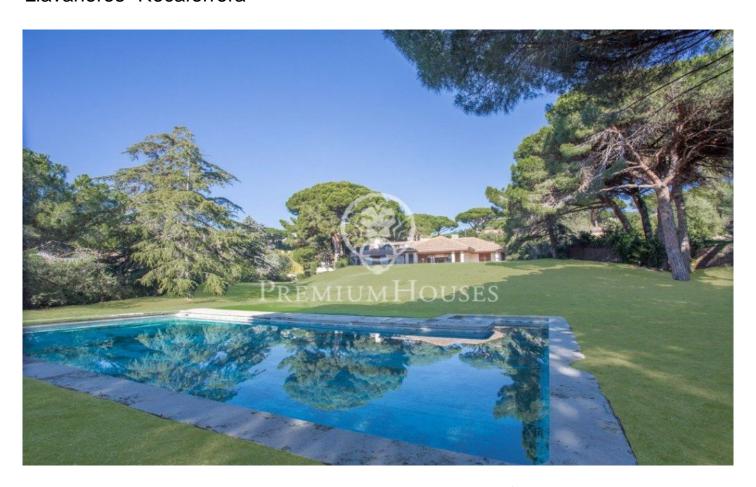

## Sant Andreu de Llavaneres / Maresme/Barcelona Costa Norte

Magnificent house built on a formidable flat plot, located in Rocaferrera, one of the best urbanizations of Sant Andreu de Llavaneres. The house is built on two floors plus basement at garden level, due to the small unevenness of the land, it has a lot of privacy, having more than 5.800 m<sup>2</sup> of plot, with a very well-kept garden, comfortable, with lawn, trees, flat and private swimming pool. On the ground floor there is a magnificent living room-library, a lounge, an office, a large dining room which communicates with the kitchen and the large service area, a guest bathroom and four spacious suites with their corresponding bathroom, plus two double bedrooms with a shared bathroom. Access to the magnificent garden with swimming pool and unobstructed views. On the upper floor there are two attic suites, very spacious and bright, with their corresponding bathrooms. The house is completed by a basement at garden level due to the small unevenness of the plot, equipped with a large multipurpose room, bedroom and large bathroom that doubles as a dressing room. In short, one of the best houses that we can find in the urbanisation, which offers dimensions and privileged location and which needs a complete reform.

## €1,700,000

801 m<sup>2</sup>
11 Bedrooms
7 Bathrooms
5,850 m<sup>2</sup> plot
Pool
Heating
Sea views
Fireplace
Gym
Parking
Built in closets