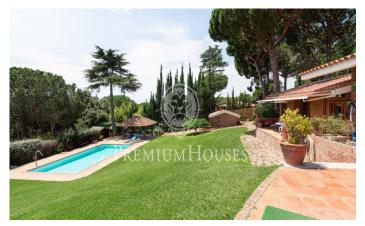

## Sant Andreu de Llavaneres / Maresme/Barcelona Costa Norte

Possibly one of the best locations in the Maresme is the emblematic gulf of Llavaneres. Its privileged location, and only 30 km from Barcelona - 45 km Costa Brava, will allow you to enjoy excellent views of the Mediterranean Sea with a microclimate that guarantees sun all year round. Founded in 1945, Golf Llavaneres is one of the oldest and most exclusive clubs on the Barcelona Coast. The property was built by the renowned architect Cantallops, on a single Mediterranean-style floor and a structure that prevails over time without losing its personality and avant-garde. The property consists of two plots on one of which the house was built. Enjoy excellent sea views and privacy. Facade of exposed brick and large windows in all rooms that give access to the formidable garden with pool. The garden with a slight slope is formed by the house and in front of the pool plus a pergola next to it. In addition there is another independent construction where the barbecue-kitchen has been located. From any point of the garden you can enjoy both the views and the silence and intimacy offered by the plot. Access to the property is convenient both by car and on foot. The access to the garage with vehicle is practical and wide and allows to maneuver without obstacles and of simple form. A...