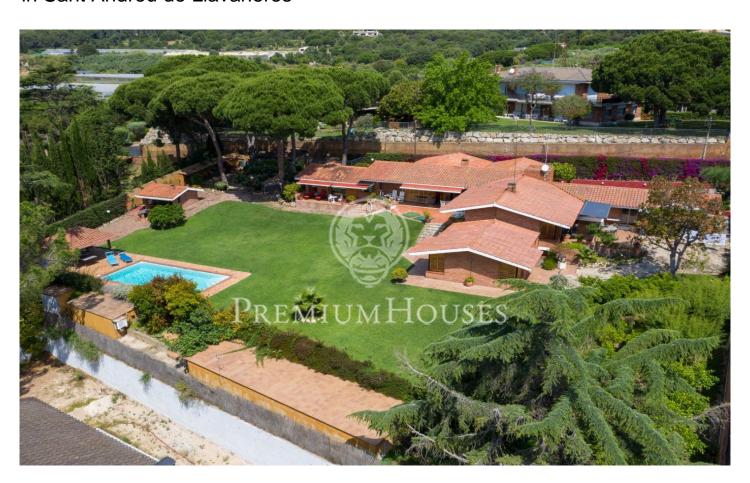

## Sant Andreu de Llavaneres / Maresme/Barcelona Costa Norte

Possibly one of the best locations in the Maresme is the emblematic gulf of Llavaneres. Its privileged location, and only 30 km from Barcelona - 45 km Costa Brava, will allow you to enjoy excellent views of the Mediterranean Sea with a microclimate that guarantees sun all year round. Founded in 1945, Golf Llavaneres is one of the oldest and most exclusive clubs on the Barcelona Coast. The property was built by the renowned architect Cantallops, on a single Mediterranean-style floor and a structure that prevails over time without losing its personality and avant-garde. The property consists of two plots on one of which the house was built. Enjoy excellent sea views and privacy. Facade of exposed brick and large windows in all rooms that give access to the formidable garden with pool. The garden with a slight slope is formed by the house and in front of the pool plus a pergola next to it. In addition there is another independent construction where the barbecue-kitchen has been located. From any point of the garden you can enjoy both the views and the silence and intimacy offered by the plot. Access to the property is convenient both by car and on foot. The access to the garage with vehicle is practical and wide and allows to maneuver without obstacles and of simple form. A...