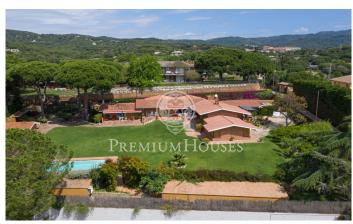

## Sant Andreu de Llavaneres / Maresme/Barcelona Costa Norte

Possibly one of the best locations in the Maresme is the emblematic gulf of Llavaneres. Its privileged location, and only 30 km from Barcelona - 45 km Costa Brava, will allow you to enjoy excellent views of the Mediterranean Sea with a microclimate that guarantees sun all year round. Founded in 1945, Golf Llavaneres is one of the oldest and most exclusive clubs on the Barcelona Coast. The property was built by the renowned architect Cantallops, on a single Mediterranean-style floor and a structure that prevails over time without losing its personality and avant-garde. The property consists of two plots on one of which the house was built. Enjoy excellent sea views and privacy. Facade of exposed brick and large windows in all rooms that give access to the formidable garden with pool. The garden with a slight slope is formed by the house and in front of the pool plus a pergola next to it. In addition there is another independent construction where the barbecue-kitchen has been located. From any point of the garden you can enjoy both the views and the silence and intimacy offered by the plot. Access to the property is convenient both by car and on foot. The access to the garage with vehicle is practical and wide and allows to maneuver without obstacles and of simple form. A...