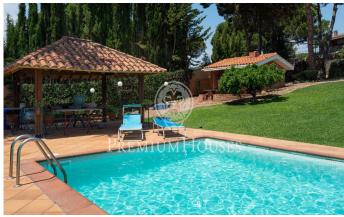

## Sant Andreu de Llavaneres / Maresme/Barcelona Costa Norte

Possibly one of the best locations in the Maresme is the emblematic gulf of Llavaneres. Its privileged location, and only 30 km from Barcelona - 45 km Costa Brava, will allow you to enjoy excellent views of the Mediterranean Sea with a microclimate that guarantees sun all year round. Founded in 1945, Golf Llavaneres is one of the oldest and most exclusive clubs on the Barcelona Coast. The property was built by the renowned architect Cantallops, on a single Mediterranean-style floor and a structure that prevails over time without losing its personality and avant-garde. The property consists of two plots on one of which the house was built. Enjoy excellent sea views and privacy. Facade of exposed brick and large windows in all rooms that give access to the formidable garden with pool. The garden with a slight slope is formed by the house and in front of the pool plus a pergola next to it. In addition there is another independent construction where the barbecue-kitchen has been located. From any point of the garden you can enjoy both the views and the silence and intimacy offered by the plot. Access to the property is convenient both by car and on foot. The access to the garage with vehicle is practical and wide and allows to maneuver without obstacles and of simple form. A...

## €1,390,000

400 m<sup>2</sup>
6 Bedrooms
4 Bathrooms
3,500 m<sup>2</sup> plot
Pool
A/C
Heating
Sea views
Fireplace
Parking
Built in closets