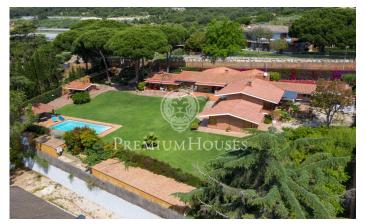

## Sant Andreu de Llavaneres / Maresme/Barcelona Costa Norte

Possibly one of the best locations in the Maresme is the emblematic gulf of Llavaneres. Its privileged location, and only 30 km from Barcelona - 45 km Costa Brava, will allow you to enjoy excellent views of the Mediterranean Sea with a microclimate that guarantees sun all year round. Founded in 1945, Golf Llavaneres is one of the oldest and most exclusive clubs on the Barcelona Coast. The property was built by the renowned architect Cantallops, on a single Mediterranean-style floor and a structure that prevails over time without losing its personality and avant-garde. The property consists of two plots on one of which the house was built. Enjoy excellent sea views and privacy. Facade of exposed brick and large windows in all rooms that give access to the formidable garden with pool. The garden with a slight slope is formed by the house and in front of the pool plus a pergola next to it. In addition there is another independent construction where the barbecue-kitchen has been located. From any point of the garden you can enjoy both the views and the silence and intimacy offered by the plot. Access to the property is convenient both by car and on foot. The access to the garage with vehicle is practical and wide and allows to maneuver without obstacles and of simple form. A...