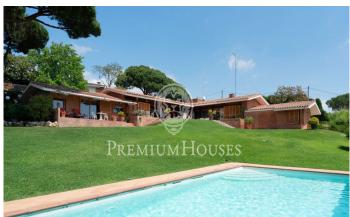

## Sant Andreu de Llavaneres / Maresme/Barcelona Costa Norte

Possibly one of the best locations in the Maresme is the emblematic gulf of Llavaneres. Its privileged location, and only 30 km from Barcelona - 45 km Costa Brava, will allow you to enjoy excellent views of the Mediterranean Sea with a microclimate that guarantees sun all year round. Founded in 1945, Golf Llavaneres is one of the oldest and most exclusive clubs on the Barcelona Coast. The property was built by the renowned architect Cantallops, on a single Mediterranean-style floor and a structure that prevails over time without losing its personality and avant-garde. The property consists of two plots on one of which the house was built. Enjoy excellent sea views and privacy. Facade of exposed brick and large windows in all rooms that give access to the formidable garden with pool. The garden with a slight slope is formed by the house and in front of the pool plus a pergola next to it. In addition there is another independent construction where the barbecue-kitchen has been located. From any point of the garden you can enjoy both the views and the silence and intimacy offered by the plot. Access to the property is convenient both by car and on foot. The access to the garage with vehicle is practical and wide and allows to maneuver without obstacles and of simple form. A...