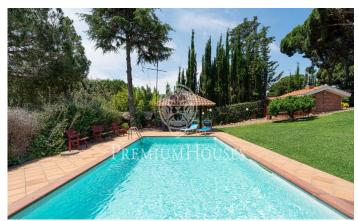

## Sant Andreu de Llavaneres / Maresme/Barcelona Costa Norte

Possibly one of the best locations in the Maresme is the emblematic gulf of Llavaneres. Its privileged location, and only 30 km from Barcelona - 45 km Costa Brava, will allow you to enjoy excellent views of the Mediterranean Sea with a microclimate that guarantees sun all year round. Founded in 1945, Golf Llavaneres is one of the oldest and most exclusive clubs on the Barcelona Coast. The property was built by the renowned architect Cantallops, on a single Mediterranean-style floor and a structure that prevails over time without losing its personality and avant-garde. The property consists of two plots on one of which the house was built. Enjoy excellent sea views and privacy. Facade of exposed brick and large windows in all rooms that give access to the formidable garden with pool. The garden with a slight slope is formed by the house and in front of the pool plus a pergola next to it. In addition there is another independent construction where the barbecue-kitchen has been located. From any point of the garden you can enjoy both the views and the silence and intimacy offered by the plot. Access to the property is convenient both by car and on foot. The access to the garage with vehicle is practical and wide and allows to maneuver without obstacles and of simple form. A...