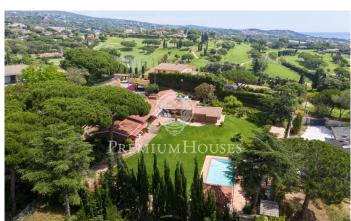

## Sant Andreu de Llavaneres / Maresme/Barcelona Costa Norte

Possibly one of the best locations in the Maresme is the emblematic gulf of Llavaneres. Its privileged location, and only 30 km from Barcelona - 45 km Costa Brava, will allow you to enjoy excellent views of the Mediterranean Sea with a microclimate that guarantees sun all year round. Founded in 1945, Golf Llavaneres is one of the oldest and most exclusive clubs on the Barcelona Coast. The property was built by the renowned architect Cantallops, on a single Mediterranean-style floor and a structure that prevails over time without losing its personality and avant-garde. The property consists of two plots on one of which the house was built. Enjoy excellent sea views and privacy. Facade of exposed brick and large windows in all rooms that give access to the formidable garden with pool. The garden with a slight slope is formed by the house and in front of the pool plus a pergola next to it. In addition there is another independent construction where the barbecue-kitchen has been located. From any point of the garden you can enjoy both the views and the silence and intimacy offered by the plot. Access to the property is convenient both by car and on foot. The access to the garage with vehicle is practical and wide and allows to maneuver without obstacles and of simple form. A...