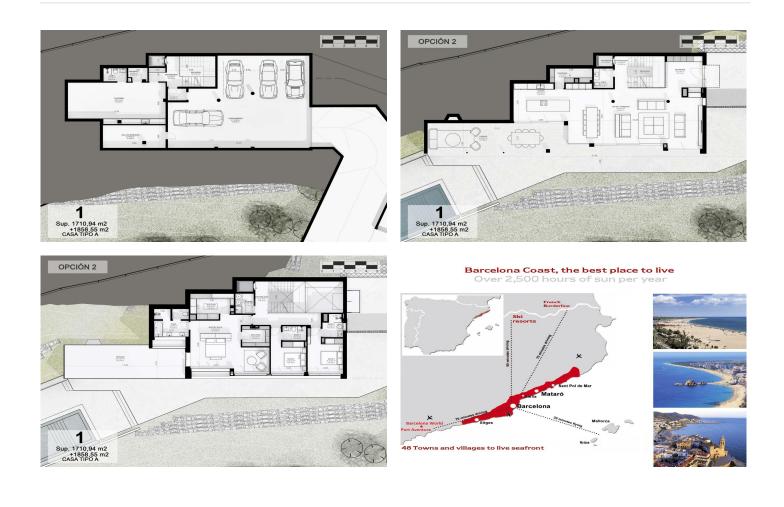

## Sant Andreu de Llavaneres / Maresme/Barcelona Costa Norte

We present the most exclusive private residential complex with sea views in Sant Andreu de Llavaneras. Luxury and discretion define it. Discover the only luxury residential complex located in a private gated community, with stunning sea views. Located just five minutes from the charming village of Sant Andreu de Llavaneras, these properties are the perfect retreat for those seeking tranquillity and elegance. Sant Andreu de Llavaneras is a privileged town, famous for its microclimate that makes it a perfect place to enjoy the sun all year round. Here you will find first-class golf courses, the exclusive El Balis yacht harbour, as well as tennis and paddle tennis clubs to satisfy the most demanding. In addition, its varied gastronomic offer will allow you to enjoy a unique culinary experience. And best of all, you are only 30 minutes away from Barcelona, where you can enjoy its rich cultural and gastronomic offer. Don't miss the opportunity to live in a place where luxury and nature meet! With a total surface area of 19.810m2, this residential complex of 6 single-family houses, each with a private garden and spectacular sea views. On entering the complex, we are greeted by a pleasant stroll through magnificent trees and low maintenance Mediterranean vegetation that leads direct...

## €2,500,000

589 m<sup>2</sup> 5 Bedrooms 5 Bathrooms 4,175 m<sup>2</sup> plot A/C Heating Sea views Lift Phone Security Gym Parking Built in closets

Avda. Maresme, 143 Mataró Tel: +34 93 798 88 99