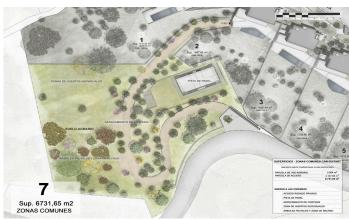

## Sant Andreu de Llavaneres / Maresme/Barcelona Costa Norte

We present the most exclusive private residential complex with sea views in Sant Andreu de Llavaneras. Luxury and discretion define it. Discover the only luxury residential complex located in a private gated community, with stunning sea views. Located just five minutes from the charming village of Sant Andreu de Llavaneras, these properties are the perfect retreat for those seeking tranquillity and elegance. Sant Andreu de Llavaneras is a privileged town, famous for its microclimate that makes it a perfect place to enjoy the sun all year round. Here you will find first-class golf courses, the exclusive El Balis yacht harbour, as well as tennis and paddle tennis clubs to satisfy the most demanding. In addition, its varied gastronomic offer will allow you to enjoy a unique culinary experience. And best of all, you are only 30 minutes away from Barcelona, where you can enjoy its rich cultural and gastronomic offer. Don't miss the opportunity to live in a place where luxury and nature meet! With a total surface area of 19.810m2, this residential complex of 6 single-family houses, each with a private garden and spectacular sea views. On entering the complex, we are greeted by a pleasant stroll through magnificent trees and low maintenance Mediterranean vegetation that leads direct...