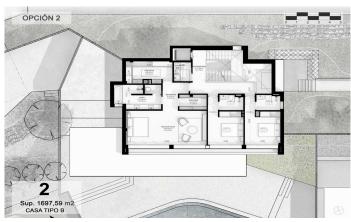

## €2,275,000

517 m<sup>2</sup>

5 Bedrooms

5 Bathrooms

2,898 m<sup>2</sup> plot

Pool

A/C

Heating