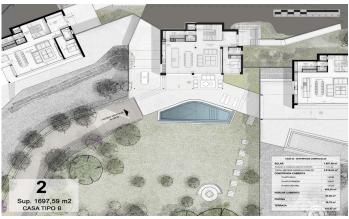

## €2,275,000

517 m<sup>2</sup>

5 Bedrooms

5 Bathrooms

2,898 m<sup>2</sup> plot

Pool

A/C

Heating

Storage

Lift

Phone

Security

Gym

Parking

Terrace

Built in closets