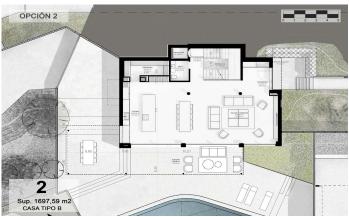

## €2,275,000

517 m<sup>2</sup>

5 Bedrooms

5 Bathrooms

2,898 m<sup>2</sup> plot

Pool

A/C

Heating