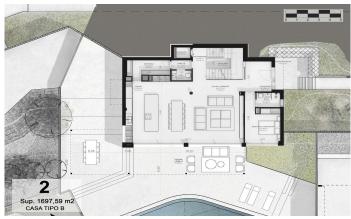

## €2,275,000

517 m<sup>2</sup>

5 Bedrooms

5 Bathrooms

2,898 m<sup>2</sup> plot

Pool

A/C

Heating