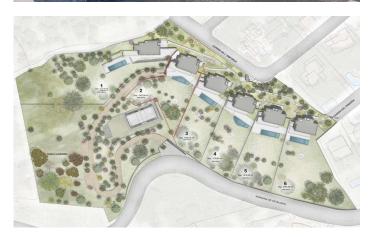

## Sant Andreu de Llavaneres / Maresme/Barcelona Costa Norte

We present the most exclusive private residential complex with sea views in Sant Andreu de Llavaneras. Luxury and discretion define it. Discover the only luxury residential complex located in a private gated community, with stunning sea views. Located just five minutes from the charming village of Sant Andreu de Llavaneras, these properties are the perfect retreat for those seeking tranquillity and elegance. Sant Andreu de Llavaneras is a privileged town, famous for its microclimate that makes it a perfect place to enjoy the sun all year round. Here you will find first-class golf courses, the exclusive El Balis yacht harbour, as well as tennis and paddle tennis clubs to satisfy the most demanding. In addition, its varied gastronomic offer will allow you to enjoy a unique culinary experience. And best of all, you are only 30 minutes away from Barcelona, where you can enjoy its rich cultural and gastronomic offer. Don't miss the opportunity to live in a place where luxury and nature meet! With a total surface area of 19.810m2, this residential complex of 6 single-family houses, each with a private garden and spectacular sea views. On entering the complex, we are greeted by a pleasant stroll through magnificent trees and low maintenance Mediterranean vegetation that leads direct...