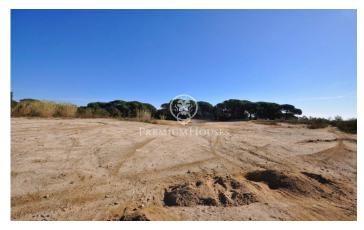

## Building land plot of almost 5.000 m2 of woodland in Supermaresme

## Sant Andreu de Llavaneres / Maresme/Barcelona Costa Norte

In the upper part of Supermaresme, in the municipality of Sant Andreu de LLavaneres, in Roca de la Nao, with a location and views overlooking the whole region, we find this 2.002 m2 plot of land for development with a buildable area of 20%. Together with the land, the adjacent forest of 4.831,92m2 is for sale. The current town planning regulations allow the construction of a single-family house following the following guidelines: Minimum plot size - 2.000 m. Maximum building density - 1 dwelling per plot. Net buildability coefficient - 0.20 m2 ceiling / m2 ground area Maximum occupancy - 10%. Plot frontage - 30 m. Plot depth - 30 m. Maximum height -8 m. Separation from the road - 7.5 m. Sides and back - 4 m. Ancillary buildings - 5% occupation Incompatible with commercial use of any kind. Only 35 km from the centre of Barcelona, located between the sea and the mountains, it is a perfect enclave to build the house of your dreams. The construction of 6 houses grouped together is possible, as long as the buildable area of 500m2 is not exceeded. We can provide you with an architect to draw up your project or we can take care of the construction. Do not hesitate to contact us for more information.