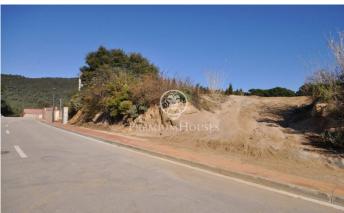

## Sant Andreu de Llavaneres / Maresme/Barcelona Costa Norte

In the upper part of Supermaresme, in the municipality of Sant Andreu de LLavaneres, in Roca de la Nao, with a location and views overlooking the whole region, we find this 2.002 m2 plot of land for development with a buildable area of 20%. Together with the land, the adjacent forest of 4.831,92m2 is for sale. The current town planning regulations allow the construction of a single-family house following the following guidelines: Minimum plot size - 2.000 m. Maximum building density - 1 dwelling per plot. Net buildability coefficient - 0.20 m2 ceiling / m2 ground area Maximum occupancy - 10%. Plot frontage - 30 m. Plot depth - 30 m. Maximum height -8 m. Separation from the road - 7.5 m. Sides and back - 4 m. Ancillary buildings - 5% occupation Incompatible with commercial use of any kind. Only 35 km from the centre of Barcelona, located between the sea and the mountains, it is a perfect enclave to build the house of your dreams. The construction of 6 houses grouped together is possible, as long as the buildable area of 500m2 is not exceeded. We can provide you with an architect to draw up your project or we can take care of the construction. Do not hesitate to contact us for more information.