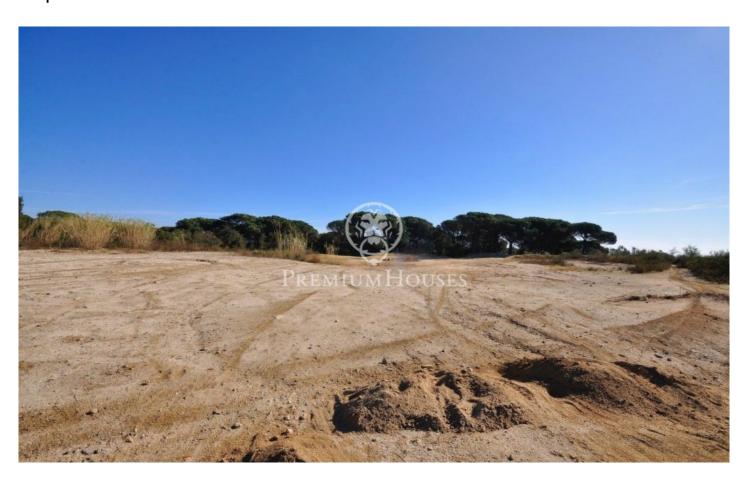

## Building land plot of almost 5.000 m2 of woodland in Supermaresme

## Sant Andreu de Llavaneres / Maresme/Barcelona Costa Norte

In the upper part of Supermaresme, in the municipality of Sant Andreu de LLavaneres, in Roca de la Nao, with a location and views overlooking the whole region, we find this 2.002 m2 plot of land for development with a buildable area of 20%. Together with the land, the adjacent forest of 4.831,92m2 is for sale. The current town planning regulations allow the construction of a single-family house following the following guidelines: Minimum plot size - 2.000 m. Maximum building density - 1 dwelling per plot. Net buildability coefficient - 0.20 m2 ceiling / m2 ground area Maximum occupancy - 10%. Plot frontage - 30 m. Plot depth - 30 m. Maximum height -8 m. Separation from the road - 7.5 m. Sides and back - 4 m. Ancillary buildings - 5% occupation Incompatible with commercial use of any kind. Only 35 km from the centre of Barcelona, located between the sea and the mountains, it is a perfect enclave to build the house of your dreams. The construction of 6 houses grouped together is possible, as long as the buildable area of 500m2 is not exceeded. We can provide you with an architect to draw up your project or we can take care of the construction. Do not hesitate to contact us for more information.