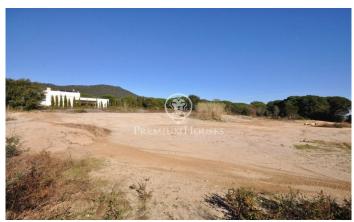

## Sant Andreu de Llavaneres / Maresme/Barcelona Costa Norte

In the upper part of Supermaresme, in the municipality of Sant Andreu de LLavaneres, in Roca de la Nao, with a location and views overlooking the whole region, we find this 2.002 m2 plot of land for development with a buildable area of 20%. Together with the land, the adjacent forest of 4.831,92m2 is for sale. The current town planning regulations allow the construction of a single-family house following the following guidelines: Minimum plot size - 2.000 m. Maximum building density - 1 dwelling per plot. Net buildability coefficient - 0.20 m2 ceiling / m2 ground area Maximum occupancy - 10%. Plot frontage - 30 m. Plot depth - 30 m. Maximum height -8 m. Separation from the road - 7.5 m. Sides and back - 4 m. Ancillary buildings - 5% occupation Incompatible with commercial use of any kind. Only 35 km from the centre of Barcelona, located between the sea and the mountains, it is a perfect enclave to build the house of your dreams. The construction of 6 houses grouped together is possible, as long as the buildable area of 500m2 is not exceeded. We can provide you with an architect to draw up your project or we can take care of the construction. Do not hesitate to contact us for more information.