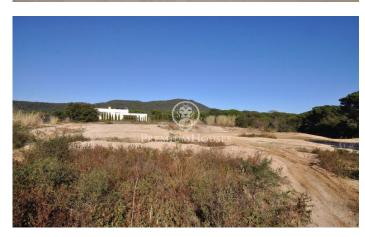

## Sant Andreu de Llavaneres / Maresme/Barcelona Costa Norte

In the upper part of Supermaresme, in the municipality of Sant Andreu de LLavaneres, in Roca de la Nao, with a location and views overlooking the whole region, we find this 2.002 m2 plot of land for development with a buildable area of 20%. Together with the land, the adjacent forest of 4.831,92m2 is for sale. The current town planning regulations allow the construction of a single-family house following the following guidelines: Minimum plot size - 2.000 m. Maximum building density - 1 dwelling per plot. Net buildability coefficient - 0.20 m2 ceiling / m2 ground area Maximum occupancy - 10%. Plot frontage - 30 m. Plot depth - 30 m. Maximum height -8 m. Separation from the road - 7.5 m. Sides and back - 4 m. Ancillary buildings - 5% occupation Incompatible with commercial use of any kind. Only 35 km from the centre of Barcelona, located between the sea and the mountains, it is a perfect enclave to build the house of your dreams. The construction of 6 houses grouped together is possible, as long as the buildable area of 500m2 is not exceeded. We can provide you with an architect to draw up your project or we can take care of the construction. Do not hesitate to contact us for more information.