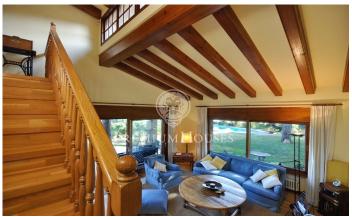

## Sant Andreu de Llavaneres / Maresme/Barcelona Costa Norte

Two independent houses fully furnished and equipped, located very close to the center of Llavaneras town and all services, with an exceptional charm, just 30 minutes from the city of Barcelona! The house no 1 has four suites with en-suite bathroom, all with beautiful views to the sea and the garden, two of them with private terraces. Another additional room on the ground floor with bathroom and shower. Two living rooms, one with a large carved stone fireplace and dining area for 10 guests. The decoration with rustic furniture combines in perfect harmony with a spacious and comfortable space. All rooms have large windows and balconies that overlook the garden, with beautiful views of the area. A lovely fully equipped kitchen with direct access to the garden and spacious office where you can organize dinners in privacy. The house no 2 is also fully furnished and equipped and has a large living room with access to the common garden, large kitchen, utility room and toilet on ground floor and three large and bright bedrooms on the first floor one of them in suitte and another bathroom full. The access doors to them are old quarters of oak wood carved by hand by cabinet makers of the sixteenth century. The houses are part of a large estate with more than 2.000m2 of land, with a ...