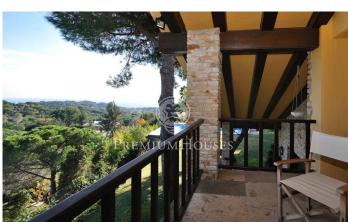

## Sant Andreu de Llavaneres / Maresme/Barcelona Costa Norte

Two independent houses fully furnished and equipped, located very close to the center of Llavaneras town and all services, with an exceptional charm, just 30 minutes from the city of Barcelona! The house no 1 has four suites with en-suite bathroom, all with beautiful views to the sea and the garden, two of them with private terraces. Another additional room on the ground floor with bathroom and shower. Two living rooms, one with a large carved stone fireplace and dining area for 10 guests. The decoration with rustic furniture combines in perfect harmony with a spacious and comfortable space. All rooms have large windows and balconies that overlook the garden, with beautiful views of the area. A lovely fully equipped kitchen with direct access to the garden and spacious office where you can organize dinners in privacy. The house no 2 is also fully furnished and equipped and has a large living room with access to the common garden, large kitchen, utility room and toilet on ground floor and three large and bright bedrooms on the first floor one of them in suitte and another bathroom full. The access doors to them are old quarters of oak wood carved by hand by cabinet makers of the sixteenth century. The houses are part of a large estate with more than 2.000m2 of land, with a ...