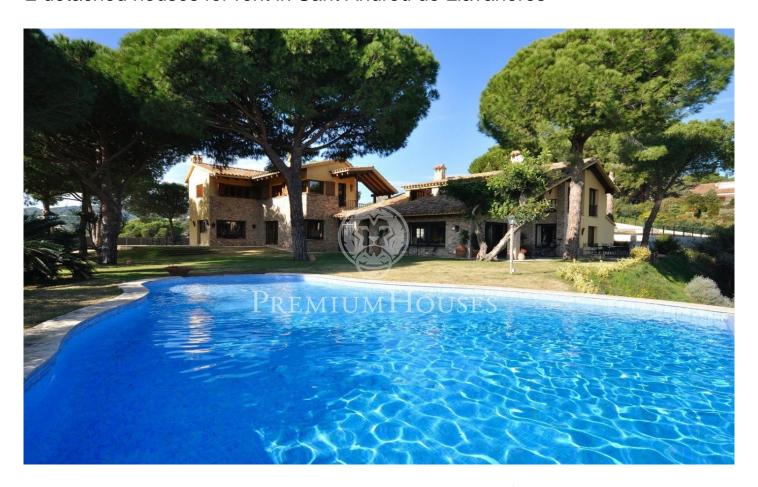

## Sant Andreu de Llavaneres / Maresme/Barcelona Costa Norte

Two independent houses fully furnished and equipped, located very close to the center of Llavaneras town and all services, with an exceptional charm, just 30 minutes from the city of Barcelona! The house no 1 has four suites with en-suite bathroom, all with beautiful views to the sea and the garden, two of them with private terraces. Another additional room on the ground floor with bathroom and shower. Two living rooms, one with a large carved stone fireplace and dining area for 10 guests. The decoration with rustic furniture combines in perfect harmony with a spacious and comfortable space. All rooms have large windows and balconies that overlook the garden, with beautiful views of the area. A lovely fully equipped kitchen with direct access to the garden and spacious office where you can organize dinners in privacy. The house no 2 is also fully furnished and equipped and has a large living room with access to the common garden, large kitchen, utility room and toilet on ground floor and three large and bright bedrooms on the first floor one of them in suitte and another bathroom full. The access doors to them are old quarters of oak wood carved by hand by cabinet makers of the sixteenth century. The houses are part of a large estate with more than 2.000m2 of land, with a ...

## €7,500

501 m<sup>2</sup>
8 Bedrooms
8 Bathrooms
2,160 m<sup>2</sup> plot
Pool
Heating
Sea views
Furnished
Fireplace
Security

**Parking** 

Built in closets