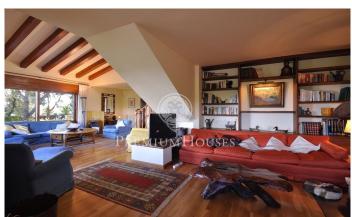

## Sant Andreu de Llavaneres / Maresme/Barcelona Costa Norte

Two independent houses fully furnished and equipped, located very close to the center of Llavaneras town and all services, with an exceptional charm, just 30 minutes from the city of Barcelona! The house no 1 has four suites with en-suite bathroom, all with beautiful views to the sea and the garden, two of them with private terraces. Another additional room on the ground floor with bathroom and shower. Two living rooms, one with a large carved stone fireplace and dining area for 10 guests. The decoration with rustic furniture combines in perfect harmony with a spacious and comfortable space. All rooms have large windows and balconies that overlook the garden, with beautiful views of the area. A lovely fully equipped kitchen with direct access to the garden and spacious office where you can organize dinners in privacy. The house no 2 is also fully furnished and equipped and has a large living room with access to the common garden, large kitchen, utility room and toilet on ground floor and three large and bright bedrooms on the first floor one of them in suitte and another bathroom full. The access doors to them are old quarters of oak wood carved by hand by cabinet makers of the sixteenth century. The houses are part of a large estate with more than 2.000m2 of land, with a ...