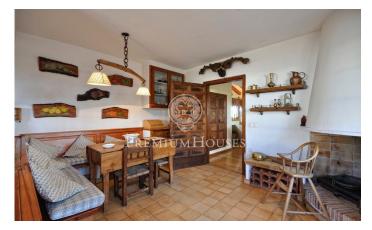

## Sant Andreu de Llavaneres / Maresme/Barcelona Costa Norte

Two independent houses fully furnished and equipped, located very close to the center of Llavaneras town and all services, with an exceptional charm, just 30 minutes from the city of Barcelona! The house no 1 has four suites with en-suite bathroom, all with beautiful views to the sea and the garden, two of them with private terraces. Another additional room on the ground floor with bathroom and shower. Two living rooms, one with a large carved stone fireplace and dining area for 10 guests. The decoration with rustic furniture combines in perfect harmony with a spacious and comfortable space. All rooms have large windows and balconies that overlook the garden, with beautiful views of the area. A lovely fully equipped kitchen with direct access to the garden and spacious office where you can organize dinners in privacy. The house no 2 is also fully furnished and equipped and has a large living room with access to the common garden, large kitchen, utility room and toilet on ground floor and three large and bright bedrooms on the first floor one of them in suitte and another bathroom full. The access doors to them are old quarters of oak wood carved by hand by cabinet makers of the sixteenth century. The houses are part of a large estate with more than 2.000m2 of land, with a ...