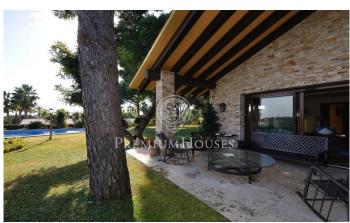

## Sant Andreu de Llavaneres / Maresme/Barcelona Costa Norte

Two independent houses fully furnished and equipped, located very close to the center of Llavaneras town and all services, with an exceptional charm, just 30 minutes from the city of Barcelona! The house no 1 has four suites with en-suite bathroom, all with beautiful views to the sea and the garden, two of them with private terraces. Another additional room on the ground floor with bathroom and shower. Two living rooms, one with a large carved stone fireplace and dining area for 10 guests. The decoration with rustic furniture combines in perfect harmony with a spacious and comfortable space. All rooms have large windows and balconies that overlook the garden, with beautiful views of the area. A lovely fully equipped kitchen with direct access to the garden and spacious office where you can organize dinners in privacy. The house no 2 is also fully furnished and equipped and has a large living room with access to the common garden, large kitchen, utility room and toilet on ground floor and three large and bright bedrooms on the first floor one of them in suitte and another bathroom full. The access doors to them are old quarters of oak wood carved by hand by cabinet makers of the sixteenth century. The houses are part of a large estate with more than 2.000m2 of land, with a ...

## €7,500

501 m<sup>2</sup>
8 Bedrooms
8 Bathrooms
2,160 m<sup>2</sup> plot
Pool
Heating
Sea views
Furnished
Fireplace
Security

**Parking** 

Built in closets