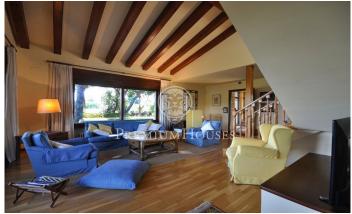

## Sant Andreu de Llavaneres / Maresme/Barcelona Costa Norte

Two independent houses fully furnished and equipped, located very close to the center of Llavaneras town and all services, with an exceptional charm, just 30 minutes from the city of Barcelona! The house no 1 has four suites with en-suite bathroom, all with beautiful views to the sea and the garden, two of them with private terraces. Another additional room on the ground floor with bathroom and shower. Two living rooms, one with a large carved stone fireplace and dining area for 10 guests. The decoration with rustic furniture combines in perfect harmony with a spacious and comfortable space. All rooms have large windows and balconies that overlook the garden, with beautiful views of the area. A lovely fully equipped kitchen with direct access to the garden and spacious office where you can organize dinners in privacy. The house no 2 is also fully furnished and equipped and has a large living room with access to the common garden, large kitchen, utility room and toilet on ground floor and three large and bright bedrooms on the first floor one of them in suitte and another bathroom full. The access doors to them are old quarters of oak wood carved by hand by cabinet makers of the sixteenth century. The houses are part of a large estate with more than 2.000m2 of land, with a ...