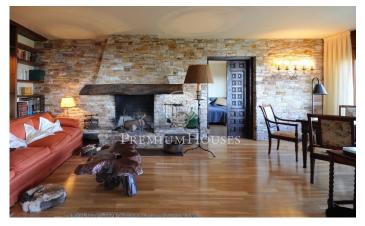

## Sant Andreu de Llavaneres / Maresme/Barcelona Costa Norte

Two independent houses fully furnished and equipped, located very close to the center of Llavaneras town and all services, with an exceptional charm, just 30 minutes from the city of Barcelona! The house no 1 has four suites with en-suite bathroom, all with beautiful views to the sea and the garden, two of them with private terraces. Another additional room on the ground floor with bathroom and shower. Two living rooms, one with a large carved stone fireplace and dining area for 10 guests. The decoration with rustic furniture combines in perfect harmony with a spacious and comfortable space. All rooms have large windows and balconies that overlook the garden, with beautiful views of the area. A lovely fully equipped kitchen with direct access to the garden and spacious office where you can organize dinners in privacy. The house no 2 is also fully furnished and equipped and has a large living room with access to the common garden, large kitchen, utility room and toilet on ground floor and three large and bright bedrooms on the first floor one of them in suitte and another bathroom full. The access doors to them are old quarters of oak wood carved by hand by cabinet makers of the sixteenth century. The houses are part of a large estate with more than 2.000m2 of land, with a ...