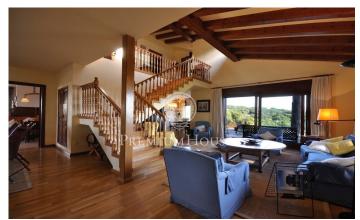

## Sant Andreu de Llavaneres / Maresme/Barcelona Costa Norte

Two independent houses fully furnished and equipped, located very close to the center of Llavaneras town and all services, with an exceptional charm, just 30 minutes from the city of Barcelona! The house no 1 has four suites with en-suite bathroom, all with beautiful views to the sea and the garden, two of them with private terraces. Another additional room on the ground floor with bathroom and shower. Two living rooms, one with a large carved stone fireplace and dining area for 10 guests. The decoration with rustic furniture combines in perfect harmony with a spacious and comfortable space. All rooms have large windows and balconies that overlook the garden, with beautiful views of the area. A lovely fully equipped kitchen with direct access to the garden and spacious office where you can organize dinners in privacy. The house no 2 is also fully furnished and equipped and has a large living room with access to the common garden, large kitchen, utility room and toilet on ground floor and three large and bright bedrooms on the first floor one of them in suitte and another bathroom full. The access doors to them are old quarters of oak wood carved by hand by cabinet makers of the sixteenth century. The houses are part of a large estate with more than 2.000m2 of land, with a ...