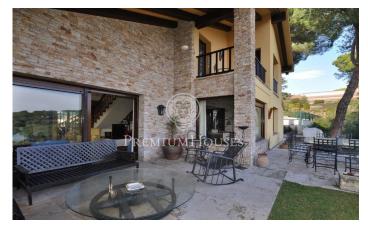

## Sant Andreu de Llavaneres / Maresme/Barcelona Costa Norte

Two independent houses fully furnished and equipped, located very close to the center of Llavaneras town and all services, with an exceptional charm, just 30 minutes from the city of Barcelona! The house no 1 has four suites with en-suite bathroom, all with beautiful views to the sea and the garden, two of them with private terraces. Another additional room on the ground floor with bathroom and shower. Two living rooms, one with a large carved stone fireplace and dining area for 10 guests. The decoration with rustic furniture combines in perfect harmony with a spacious and comfortable space. All rooms have large windows and balconies that overlook the garden, with beautiful views of the area. A lovely fully equipped kitchen with direct access to the garden and spacious office where you can organize dinners in privacy. The house no 2 is also fully furnished and equipped and has a large living room with access to the common garden, large kitchen, utility room and toilet on ground floor and three large and bright bedrooms on the first floor one of them in suitte and another bathroom full. The access doors to them are old quarters of oak wood carved by hand by cabinet makers of the sixteenth century. The houses are part of a large estate with more than 2.000m2 of land, with a ...