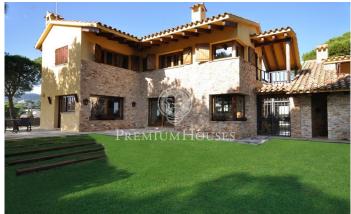

## Sant Andreu de Llavaneres / Maresme/Barcelona Costa Norte

Two independent houses fully furnished and equipped, located very close to the center of Llavaneras town and all services, with an exceptional charm, just 30 minutes from the city of Barcelona! The house no 1 has four suites with en-suite bathroom, all with beautiful views to the sea and the garden, two of them with private terraces. Another additional room on the ground floor with bathroom and shower. Two living rooms, one with a large carved stone fireplace and dining area for 10 guests. The decoration with rustic furniture combines in perfect harmony with a spacious and comfortable space. All rooms have large windows and balconies that overlook the garden, with beautiful views of the area. A lovely fully equipped kitchen with direct access to the garden and spacious office where you can organize dinners in privacy. The house no 2 is also fully furnished and equipped and has a large living room with access to the common garden, large kitchen, utility room and toilet on ground floor and three large and bright bedrooms on the first floor one of them in suitte and another bathroom full. The access doors to them are old quarters of oak wood carved by hand by cabinet makers of the sixteenth century. The houses are part of a large estate with more than 2.000m2 of land, with a ...

## €7,500

501 m<sup>2</sup>
8 Bedrooms
8 Bathrooms
2,160 m<sup>2</sup> plot
Pool
Heating
Sea views
Furnished
Fireplace
Security

**Parking** 

Built in closets