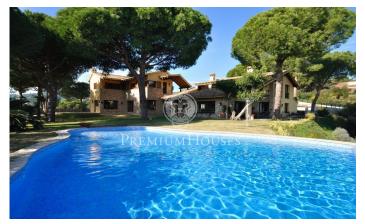

## Sant Andreu de Llavaneres / Maresme/Barcelona Costa Norte

Two independent houses fully furnished and equipped, located very close to the center of Llavaneras town and all services, with an exceptional charm, just 30 minutes from the city of Barcelona! The house no 1 has four suites with en-suite bathroom, all with beautiful views to the sea and the garden, two of them with private terraces. Another additional room on the ground floor with bathroom and shower. Two living rooms, one with a large carved stone fireplace and dining area for 10 guests. The decoration with rustic furniture combines in perfect harmony with a spacious and comfortable space. All rooms have large windows and balconies that overlook the garden, with beautiful views of the area. A lovely fully equipped kitchen with direct access to the garden and spacious office where you can organize dinners in privacy. The house no 2 is also fully furnished and equipped and has a large living room with access to the common garden, large kitchen, utility room and toilet on ground floor and three large and bright bedrooms on the first floor one of them in suitte and another bathroom full. The access doors to them are old quarters of oak wood carved by hand by cabinet makers of the sixteenth century. The houses are part of a large estate with more than 2.000m2 of land, with a ...

## €7,500

501 m<sup>2</sup>
8 Bedrooms
8 Bathrooms
2,160 m<sup>2</sup> plot
Pool
Heating
Sea views
Furnished
Fireplace
Security

**Parking** 

Built in closets