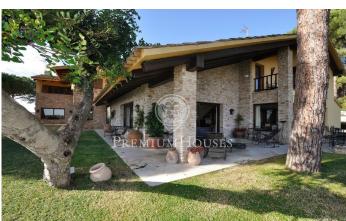

## Sant Andreu de Llavaneres / Maresme/Barcelona Costa Norte

Two independent houses fully furnished and equipped, located very close to the center of Llavaneras town and all services, with an exceptional charm, just 30 minutes from the city of Barcelona! The house no 1 has four suites with en-suite bathroom, all with beautiful views to the sea and the garden, two of them with private terraces. Another additional room on the ground floor with bathroom and shower. Two living rooms, one with a large carved stone fireplace and dining area for 10 guests. The decoration with rustic furniture combines in perfect harmony with a spacious and comfortable space. All rooms have large windows and balconies that overlook the garden, with beautiful views of the area. A lovely fully equipped kitchen with direct access to the garden and spacious office where you can organize dinners in privacy. The house no 2 is also fully furnished and equipped and has a large living room with access to the common garden, large kitchen, utility room and toilet on ground floor and three large and bright bedrooms on the first floor one of them in suitte and another bathroom full. The access doors to them are old quarters of oak wood carved by hand by cabinet makers of the sixteenth century. The houses are part of a large estate with more than 2.000m2 of land, with a ...