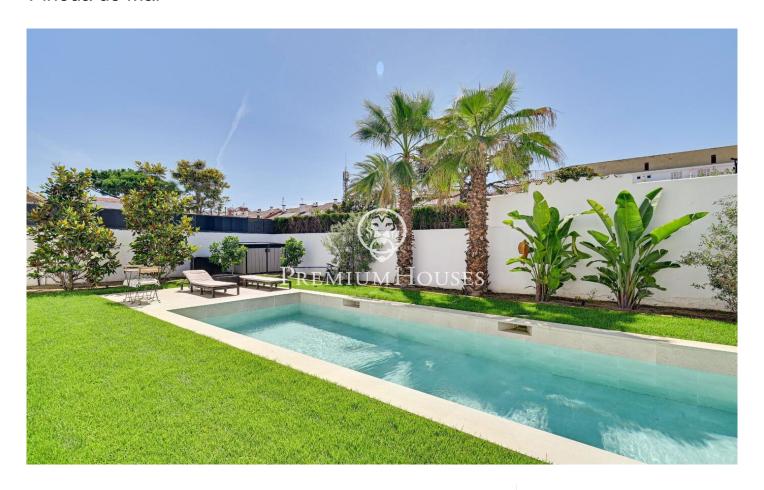

## Pineda de Mar / Maresme/Barcelona Costa Norte

We present this exclusive townhouse, semi renovated and very bright. Located in the centre of the town of Pineda de Mar. A few meters from the main services, stores and less than ten minutes walking from the beach. Set on a completely flat plot of 726 m2, of which the constructed area is 401 m2 distributed on two levels. On the main floor at street level there is a large garden and the entrance to the house. It consists of an entrance hall that communicates with two double bedrooms and a guest toilet. On the other hand, it has a separate kitchen next to a dining room that communicates with a large living room with fireplace and access to the garden, three double bedrooms and a bathroom with bathtub. On the upper floor there is an apartment with a large living room, new open kitchen, five double bedrooms and two renovated bathrooms. This property enjoys very large spaces, natural light throughout the day, a large garden at the same level with the possibility of building a pool and parking area. Close to the beach and quick access to the freeway towards Barcelona and Gerona. Ideal for a family who wants to have an original house with garden, without having to give up the comfort of living close to services and the beach.

## €960,000

402 m<sup>2</sup>
11 Bedrooms
3 Bathrooms
726 m<sup>2</sup> plot
Pool
Heating
Backyard
Fireplace
Security
Built in closets