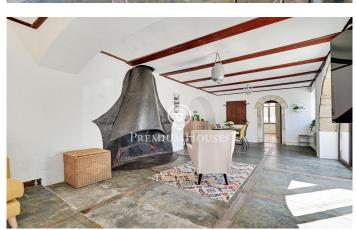

## Pineda de Mar / Maresme/Barcelona Costa Norte

We present this exclusive townhouse, semi renovated and very bright. Located in the centre of the town of Pineda de Mar. A few meters from the main services, stores and less than ten minutes walking from the beach. Set on a completely flat plot of 726 m2, of which the constructed area is 401 m2 distributed on two levels. On the main floor at street level there is a large garden and the entrance to the house. It consists of an entrance hall that communicates with two double bedrooms and a guest toilet. On the other hand, it has a separate kitchen next to a dining room that communicates with a large living room with fireplace and access to the garden, three double bedrooms and a bathroom with bathtub. On the upper floor there is an apartment with a large living room, new open kitchen, five double bedrooms and two renovated bathrooms. This property enjoys very large spaces, natural light throughout the day, a large garden at the same level with the possibility of building a pool and parking area. Close to the beach and quick access to the freeway towards Barcelona and Gerona. Ideal for a family who wants to have an original house with garden, without having to give up the comfort of living close to services and the beach.