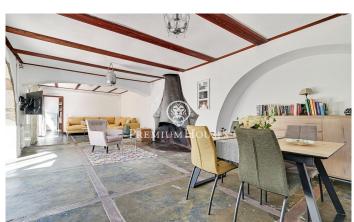

## Pineda de Mar / Maresme/Barcelona Costa Norte

We present this exclusive townhouse, semi renovated and very bright. Located in the centre of the town of Pineda de Mar. A few meters from the main services, stores and less than ten minutes walking from the beach. Set on a completely flat plot of 726 m2, of which the constructed area is 401 m2 distributed on two levels. On the main floor at street level there is a large garden and the entrance to the house. It consists of an entrance hall that communicates with two double bedrooms and a guest toilet. On the other hand, it has a separate kitchen next to a dining room that communicates with a large living room with fireplace and access to the garden, three double bedrooms and a bathroom with bathtub. On the upper floor there is an apartment with a large living room, new open kitchen, five double bedrooms and two renovated bathrooms. This property enjoys very large spaces, natural light throughout the day, a large garden at the same level with the possibility of building a pool and parking area. Close to the beach and quick access to the freeway towards Barcelona and Gerona. Ideal for a family who wants to have an original house with garden, without having to give up the comfort of living close to services and the beach.