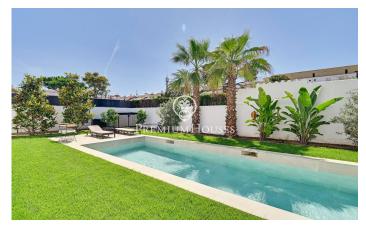

## Pineda de Mar / Maresme/Barcelona Costa Norte

We present this exclusive townhouse, semi renovated and very bright. Located in the centre of the town of Pineda de Mar. A few meters from the main services, stores and less than ten minutes walking from the beach. Set on a completely flat plot of 726 m2, of which the constructed area is 401 m2 distributed on two levels. On the main floor at street level there is a large garden and the entrance to the house. It consists of an entrance hall that communicates with two double bedrooms and a guest toilet. On the other hand, it has a separate kitchen next to a dining room that communicates with a large living room with fireplace and access to the garden, three double bedrooms and a bathroom with bathtub. On the upper floor there is an apartment with a large living room, new open kitchen, five double bedrooms and two renovated bathrooms. This property enjoys very large spaces, natural light throughout the day, a large garden at the same level with the possibility of building a pool and parking area. Close to the beach and quick access to the freeway towards Barcelona and Gerona. Ideal for a family who wants to have an original house with garden, without having to give up the comfort of living close to services and the beach.

## €960,000

402 m<sup>2</sup>
11 Bedrooms
3 Bathrooms
726 m<sup>2</sup> plot
Pool
Heating
Backyard
Fireplace
Security
Built in closets