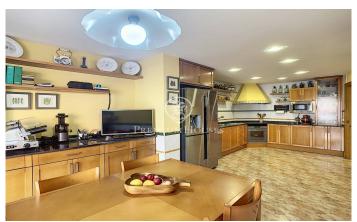

## Pineda de Mar / Maresme/Barcelona Costa Norte

Located in Pineda de Mar, this municipality stands out for its enviable surroundings, located between the Mediterranean coast and the Montnegre mountain range. It is an authentic village with a seafaring tradition and a clear Mediterranean climate, with hot summers and mild winters, achieving a perfect climate all year round. It is a house with a built surface of 469 m2 distributed in four floors. On the ground floor we find the commercial premises which occupies an area of 140 m2 and consists of a toilet and a mezzanine, then a forklift communicates with the basement which is used as a garage and where up to five cars can be parked. The first floor consists of a spacious living-dining room with access to a terrace and sea views, a complete bathroom with shower, an independent kitchen with a laundry room and a double bedroom. Both the kitchen and the bedroom have access to the same terrace. On the second floor are the bedrooms, with three double bedrooms; one of them is a suite with a complete bathroom with shower and a dressing room, and finally there is a single bedroom and a complete bathroom with bathtub. The upper floor is a spacious attic which has a toilet, a large built-in wardrobe, ideal for storage and access to a terrace with views of the sea and the mountains. T...