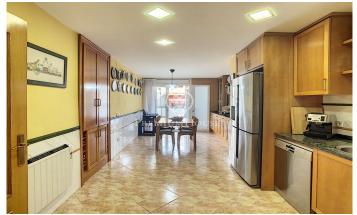

## Pineda de Mar / Maresme/Barcelona Costa Norte

Located in Pineda de Mar, this municipality stands out for its enviable surroundings, located between the Mediterranean coast and the Montnegre mountain range. It is an authentic village with a seafaring tradition and a clear Mediterranean climate, with hot summers and mild winters, achieving a perfect climate all year round. It is a house with a built surface of 469 m2 distributed in four floors. On the ground floor we find the commercial premises which occupies an area of 140 m2 and consists of a toilet and a mezzanine, then a forklift communicates with the basement which is used as a garage and where up to five cars can be parked. The first floor consists of a spacious living-dining room with access to a terrace and sea views, a complete bathroom with shower, an independent kitchen with a laundry room and a double bedroom. Both the kitchen and the bedroom have access to the same terrace. On the second floor are the bedrooms, with three double bedrooms; one of them is a suite with a complete bathroom with shower and a dressing room, and finally there is a single bedroom and a complete bathroom with bathtub. The upper floor is a spacious attic which has a toilet, a large built-in wardrobe, ideal for storage and access to a terrace with views of the sea and the mountains. T...