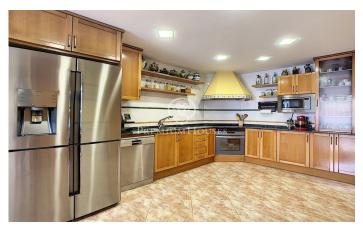

## Pineda de Mar / Maresme/Barcelona Costa Norte

Located in Pineda de Mar, this municipality stands out for its enviable surroundings, located between the Mediterranean coast and the Montnegre mountain range. It is an authentic village with a seafaring tradition and a clear Mediterranean climate, with hot summers and mild winters, achieving a perfect climate all year round. It is a house with a built surface of 469 m2 distributed in four floors. On the ground floor we find the commercial premises which occupies an area of 140 m2 and consists of a toilet and a mezzanine, then a forklift communicates with the basement which is used as a garage and where up to five cars can be parked. The first floor consists of a spacious living-dining room with access to a terrace and sea views, a complete bathroom with shower, an independent kitchen with a laundry room and a double bedroom. Both the kitchen and the bedroom have access to the same terrace. On the second floor are the bedrooms, with three double bedrooms; one of them is a suite with a complete bathroom with shower and a dressing room, and finally there is a single bedroom and a complete bathroom with bathtub. The upper floor is a spacious attic which has a toilet, a large built-in wardrobe, ideal for storage and access to a terrace with views of the sea and the mountains. T...