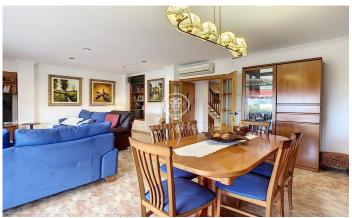

## Pineda de Mar / Maresme/Barcelona Costa Norte

Located in Pineda de Mar, this municipality stands out for its enviable surroundings, located between the Mediterranean coast and the Montnegre mountain range. It is an authentic village with a seafaring tradition and a clear Mediterranean climate, with hot summers and mild winters, achieving a perfect climate all year round. It is a house with a built surface of 469 m2 distributed in four floors. On the ground floor we find the commercial premises which occupies an area of 140 m2 and consists of a toilet and a mezzanine, then a forklift communicates with the basement which is used as a garage and where up to five cars can be parked. The first floor consists of a spacious living-dining room with access to a terrace and sea views, a complete bathroom with shower, an independent kitchen with a laundry room and a double bedroom. Both the kitchen and the bedroom have access to the same terrace. On the second floor are the bedrooms, with three double bedrooms; one of them is a suite with a complete bathroom with shower and a dressing room, and finally there is a single bedroom and a complete bathroom with bathtub. The upper floor is a spacious attic which has a toilet, a large built-in wardrobe, ideal for storage and access to a terrace with views of the sea and the mountains. T...