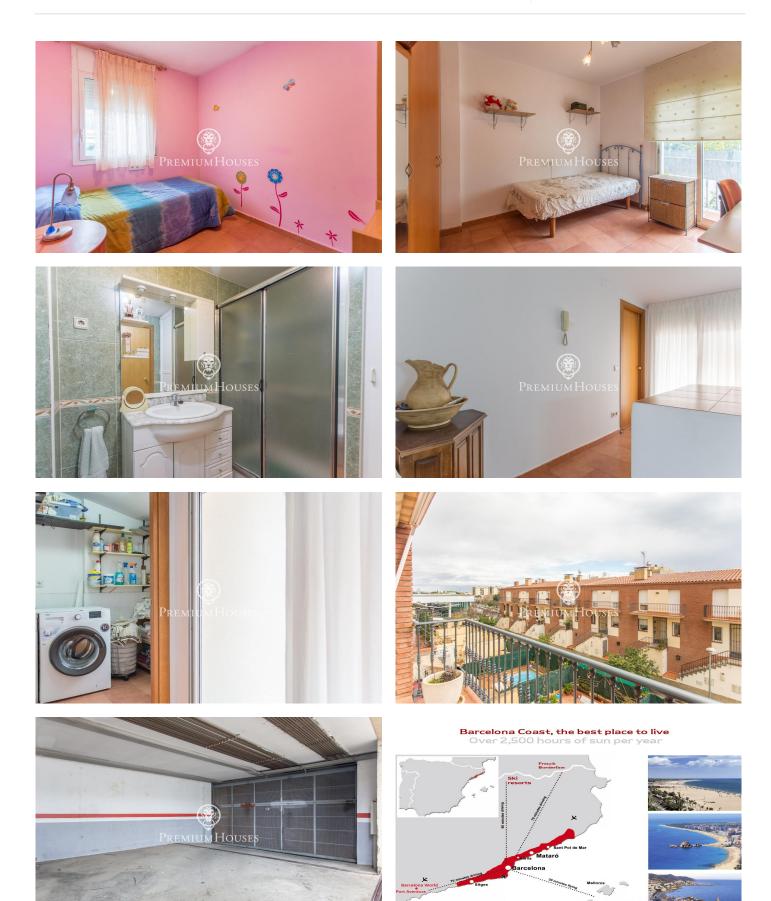

## Pineda de Mar / Maresme/Barcelona Costa Norte

Family and practical semi-detached house with lift and private swimming pool. At the entrance of the village of Pineda we find this large semidetached house with lift from the garage, located in a very quiet area but next to all services, schools, supermarkets, Hospital and access to the motorway. Entering at street level, a few meters from a beautiful park, we find the day area: the large living room with access to the terrace with barbecue area and private pool where we can enjoy pleasant family gatherings, a kitchen with enough space for a table, and a guest toilet. On the first floor there are three bedrooms and a bathroom with shower. One of the bedrooms has a private terrace. On the third floor we have a large suite with private bathroom and access to the balcony, on the same floor we have the laundry area and a large terrace. On the lower floor is the garage for a large car. The lift communicates from the garage to the first floor.

## €340,000

241 m<sup>2</sup> 4 Bedrooms 2 Bathrooms A/C Heating Backyard Storage Lift Phone Terrace Balcony

Avda. Maresme, 143 Mataró Tel: +34 93 798 88 99

Avda. Maresme, 143 Mataró Tel: +34 93 798 88 99