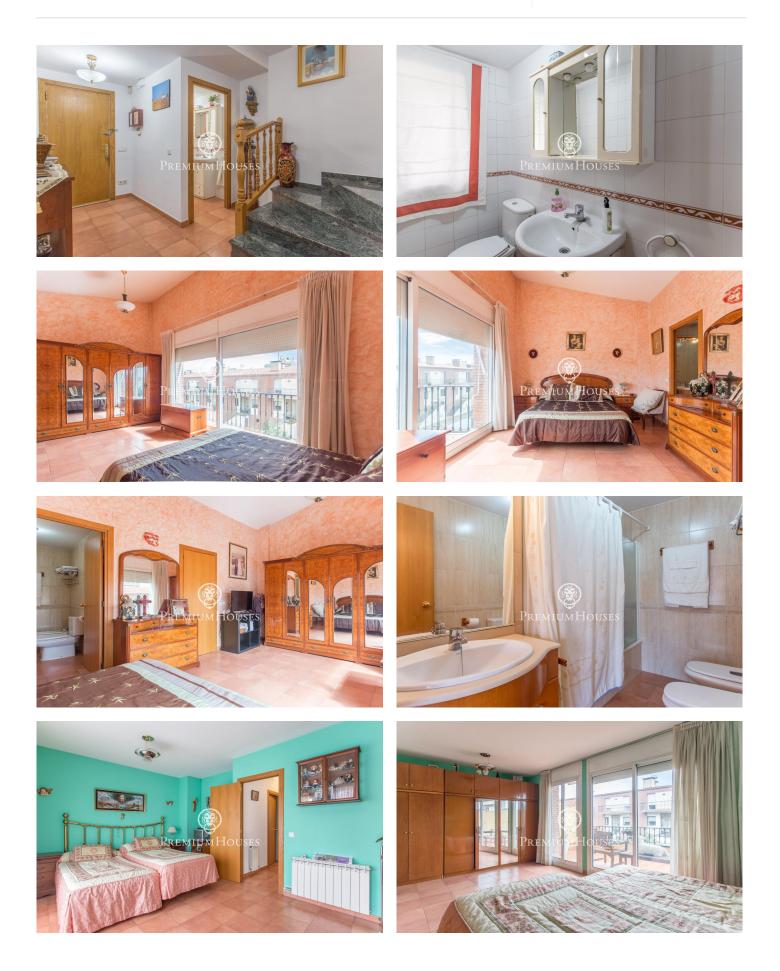

## Pineda de Mar / Maresme/Barcelona Costa Norte

Family and practical semi-detached house with lift and private swimming pool. At the entrance of the village of Pineda we find this large semidetached house with lift from the garage, located in a very quiet area but next to all services, schools, supermarkets, Hospital and access to the motorway. Entering at street level, a few meters from a beautiful park, we find the day area: the large living room with access to the terrace with barbecue area and private pool where we can enjoy pleasant family gatherings, a kitchen with enough space for a table, and a guest toilet. On the first floor there are three bedrooms and a bathroom with shower. One of the bedrooms has a private terrace. On the third floor we have a large suite with private bathroom and access to the balcony, on the same floor we have the laundry area and a large terrace. On the lower floor is the garage for a large car. The lift communicates from the garage to the first floor.