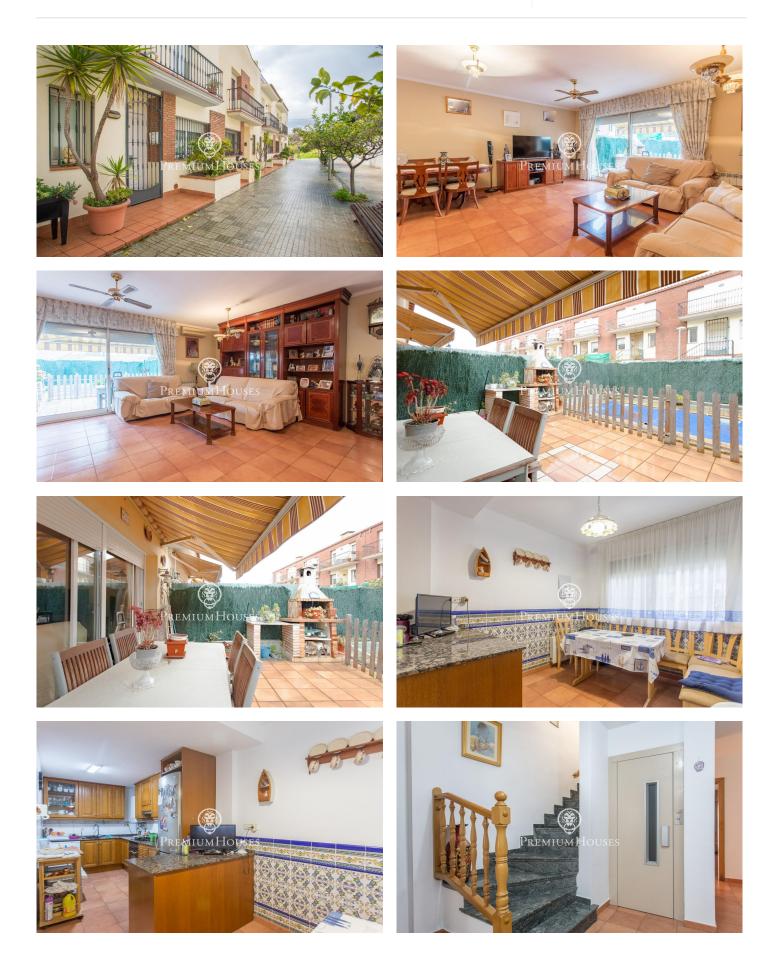

## Pineda de Mar / Maresme/Barcelona Costa Norte

Family and practical semi-detached house with lift and private swimming pool. At the entrance of the village of Pineda we find this large semidetached house with lift from the garage, located in a very quiet area but next to all services, schools, supermarkets, Hospital and access to the motorway. Entering at street level, a few meters from a beautiful park, we find the day area: the large living room with access to the terrace with barbecue area and private pool where we can enjoy pleasant family gatherings, a kitchen with enough space for a table, and a guest toilet. On the first floor there are three bedrooms and a bathroom with shower. One of the bedrooms has a private terrace. On the third floor we have a large suite with private bathroom and access to the balcony, on the same floor we have the laundry area and a large terrace. On the lower floor is the garage for a large car. The lift communicates from the garage to the first floor.